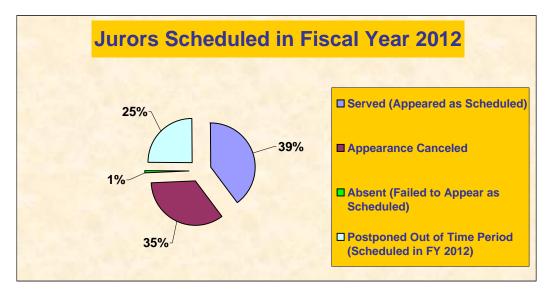

|                                                           | Number  | Percentage |
|-----------------------------------------------------------|---------|------------|
| Total Scheduled                                           | 432,552 | 100.0%     |
| Served (Appeared as<br>Scheduled)                         | 171,866 | 39.7%      |
| Appearance Canceled                                       | 149,385 | 34.5%      |
| Absent (Failed to Appear as Scheduled)                    | 3,083   | 0.7%       |
| Postponed Out of Time<br>Period (Scheduled in FY<br>2012) | 108,218 | 25.0%      |