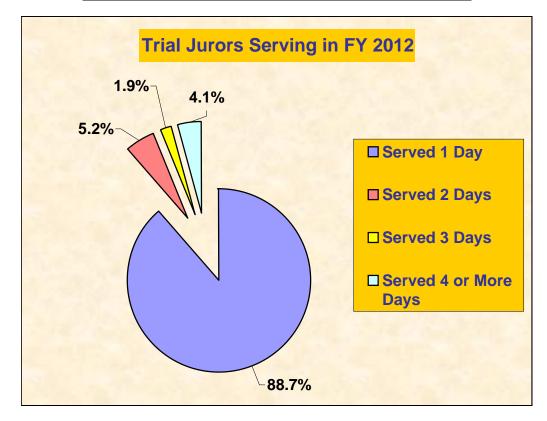

# TRIAL JURORS SERVING in FISCAL YEAR 2012

[Includes (1) Summoned to Appear, and Served, in FY2012 & (2) Summoned for Other Fiscal Years but Served in FY2012]

|                       | Number  | Percentage |
|-----------------------|---------|------------|
| Total Jurors Served   | 220,837 | 100.0%     |
| Served 1 Day          | 195,857 | 88.7%      |
| Served 2 Days         | 11,517  | 5.2%       |
| Served 3 Days         | 4,303   | 1.9%       |
| Served 4 or More Days | 9,160   | 4.1%       |