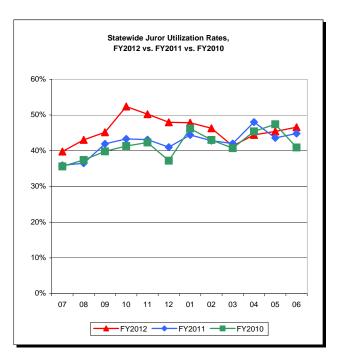

## JUROR UTILIZATION RATES, FY2010-FY2012

|     |    | FY2012 | FY2011 | FY2010 |
|-----|----|--------|--------|--------|
| Jul | 07 | 39.8%  | 35.9%  | 35.6%  |
| Aug | 08 | 43.0%  | 36.5%  | 37.4%  |
| Sep | 09 | 45.2%  | 41.9%  | 39.8%  |
| Oct | 10 | 52.4%  | 43.3%  | 41.3%  |
| Nov | 11 | 50.2%  | 43.1%  | 42.3%  |
| Dec | 12 | 48.0%  | 41.0%  | 37.2%  |
| Jan | 01 | 47.8%  | 44.4%  | 46.2%  |
| Feb | 02 | 46.3%  | 42.8%  | 43.0%  |
| Mar | 03 | 41.3%  | 42.0%  | 40.7%  |
| Apr | 04 | 44.4%  | 48.0%  | 45.4%  |
| May | 05 | 45.4%  | 43.6%  | 47.4%  |
| Jun | 06 | 46.6%  | 44.8%  | 40.9%  |