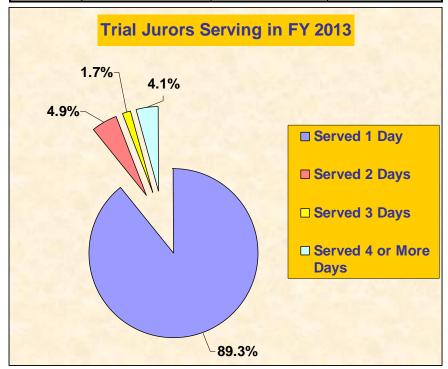

## TRIAL JURORS SERVING in FISCAL YEAR 2013

[Includes (1) Summoned to Appear, and Served, in FY2013 & (2) Summoned for Other Fiscal Years but Served in FY2013]

|                            | Number  | Percentage |
|----------------------------|---------|------------|
| <b>Total Jurors Served</b> | 210,571 | 100.0%     |
| Served 1 Day               | 187,995 | 89.3%      |
| Served 2 Days              | 10,386  | 4.9%       |
| Served 3 Days              | 3,505   | 1.7%       |
| Served 4 or More<br>Days   | 8,685   | 4.1%       |