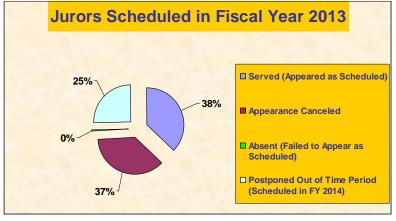

|                                                     | Number  | Percentage |
|-----------------------------------------------------|---------|------------|
| Total Scheduled                                     | 439,535 | 100.0%     |
| Served (Appeared as Scheduled)                      | 163,274 | 37.1%      |
| Appearance Canceled                                 | 162,090 | 36.9%      |
| Absent (Failed to Appear as Scheduled)              | 2,106   | 0.5%       |
| Postponed Out of Time Period (Scheduled in FY 2014) | 112,065 | 25.5%      |