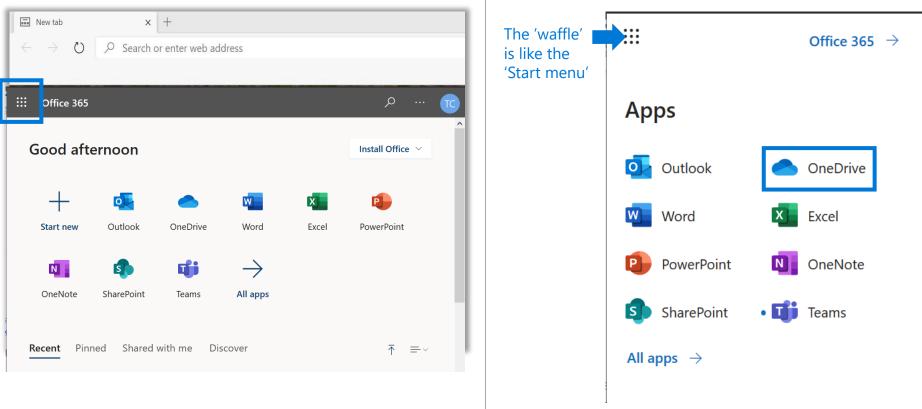

### Getting Started

Do more wherever you are with secure access, sharing, and file storage. Sign in to your Office 365 subscription and select **OneDrive** from the App launcher.