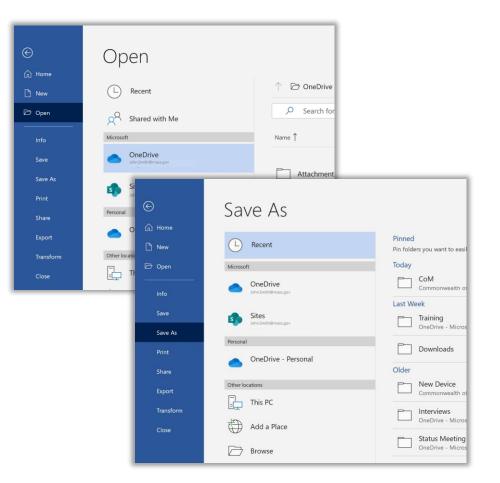

# Save and Open files in Office apps

You can save or open Office documents in OneDrive from the Office apps.

In any Office document, select **File > Save As**, choose your OneDrive, and then pick the folder where you want to save the file.

To open a file stored on OneDrive, select **File > Open**, choose your OneDrive, and then select the file.