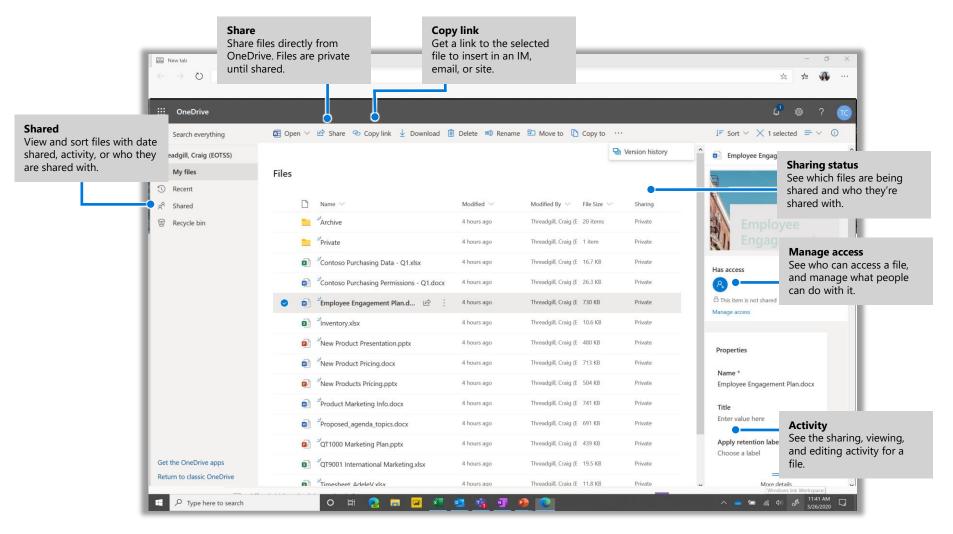

#### Managing Files in OneDrive More Options ("...") **Information Pane** Move to/Copy to You may need to click the See file information, recent Move or copy to another ellipses to expand more activity, and manage access destination in your options if you can't find a permissions to the file. OneDrive or any SharePoint certain selection. Open site. Open and edit a file online or in a desktop app. New tab × + 0 ♀ Search or enter web address 弦 1-::: OneDrive $\times$ 1 selected = $\vee$ 0 🛱 Open 🗸 🖻 Share 🐵 Copy link 🞍 Download 📋 Delete 🛋 Rename 🖹 Move to 🗋 Copy to ↓F Sort ∨ Search everything Version history Threadgill, Craig (EOTSS) Employe Engagement Plan.docx 🖄 My files Files Recent a<sup>R</sup> Shared Modified $\sim$ Modified By $\vee$ File Size Sharing Arc Threadgill, Craig (E 20 items Private Recycle bin 4 hours ago Priv 4 hours ago Threadgill, Craig (E 1 item Private Threadgill, Craig (E 16.7 KB Private Cor oso Purchasing Data - Q1.xlsx 4 hours ago Has access 4 hours ago Threadgill, Cr .docx **Recycle bin** Download Version history This item is not shared Threadgill, Cr. View a file's version history Recover files you've Download a copy of a file to 4 hours ago anage access work offline on a device. accidentally deleted for up and restore a file Threadgill, C 4 hours ago to a previous version. to 3 months. Threadgill, C 4 hours ago Properties New Product Pricing.docx 4 hours ago Threadgill, Craig (E 713 KB Private Name \* New Products Pricing.pptx 4 hours ago Threadgill, Craig (E 504 KB Private Employee Engagement Plan.docx **a** Product Marketing Info.docx 4 hours ago Threadgill, Craig (E 741 KB Private Title Enter value here Proposed\_agenda\_topics.docx Threadgill, Craig (E 691 KB 4 hours ago Private Apply retention label QT1000 Marketing Plan.pptx 4 hours ago Threadgill, Craig (E 439 KB Private 2 Choose a label Get the OneDrive apps QT9001 International Marketing.xlsx 4 hours ago Threadgill, Craig (E 19.5 KB Private Return to classic OneDrive \_ Timachaat Adala\/ vlev Threadoill Crain /F 11.8 KR Private 11:41 AM o 🖽 🔬 🚍 🐸 👘 💵 n 🧰 📾 🧖 🖉

#### Managing Files in OneDrive

#### Sharing in OneDrive Share files

In OneDrive, select a file and then select **Share.** The files and folders you store in OneDrive are private until you decide to share them. You can stop sharing at any time. You can grant **Edit** or **View** permissions for recipients and set time limitations on a file to specify when it will no longer be accessible.

You can also share a file by copying the link and pasting it in email, IM, a webpage, or a OneNote page. In OneDrive, select a file and then select **Copy link**. Copy the link and then paste it in the destination.