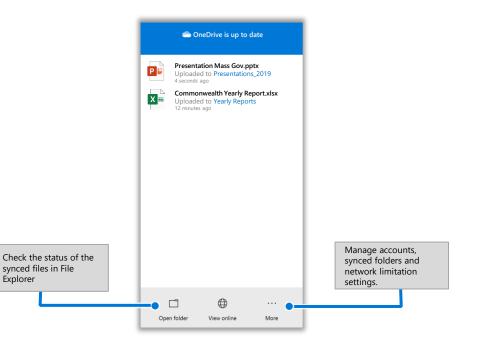

#### View sync activity

You can view sync activity from the OneDrive activity center. Click the OneDrive icon in the **Windows taskbar** (on the bottom-right of your screen, near your wi-fi, volume, and date/time).

Once opened, click the "Open Folder" 
to go to your OneDrive files in **File Explorer**. Click the "View Online" 
to go directly to the OneDrive web view.