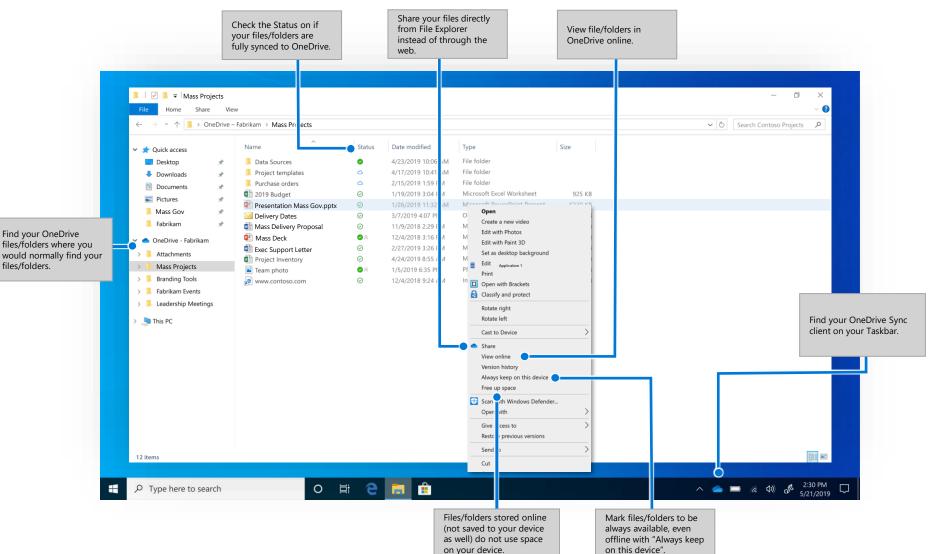

#### Sync files and folders

Sync your files and folders in OneDrive to your computer, so you can access them even when you're offline. When you are back online, changes you or anyone else make will sync automatically.

#### Quick Start Guide

Do more wherever you are with secure access, sharing, and file storage. Sync your OneDrive account to your device to access your OneDrive files in File Explorer.

#### Before

Access your files from your home drive in File Explorer.

#### Now

Save and access files in the same way, just in a different folder.