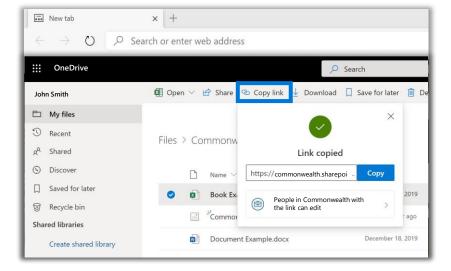

You can also share a file by copying the link and pasting it in email, IM, a webpage, or a OneNote page. In OneDrive, select a file and then select **Copy link**. Copy the link and then paste it in the destination.

| New tab                                                       | × +              |                                               |                             |
|---------------------------------------------------------------|------------------|-----------------------------------------------|-----------------------------|
| $\leftarrow$ $\rightarrow$ $\circlearrowright$ $\bigcirc$ Sea | rch or enter web | address                                       |                             |
| ···· OneDrive                                                 |                  | , Sea                                         | rch                         |
| John Smith                                                    | 🖾 Open 🗸         | 🖻 Share 👁 Copy link 🛓 Download 🗍              | Save for later              |
| 🗅 My files                                                    |                  | Send Link ···· ×                              | :                           |
| 🕄 Recent                                                      | Files > Co       |                                               |                             |
| g <sup>Q</sup> Shared                                         | 1105 - 0         | People in Commonwealth with the link can edit |                             |
| O Discover                                                    | D                |                                               | Modified $ \smallsetminus $ |
| ☐ Saved for later                                             |                  | Enter a name or email address                 | December 17, 2              |
| 🗟 Recycle bin                                                 |                  | Add a message (optional)                      | About an hour a             |
| Shared libraries                                              |                  |                                               |                             |
| Create shared library                                         |                  | Send                                          | December 18, 2              |
|                                                               |                  | <b>B</b>                                      |                             |
|                                                               |                  | Copy Link Outlook                             |                             |
|                                                               |                  |                                               |                             |
|                                                               |                  |                                               |                             |