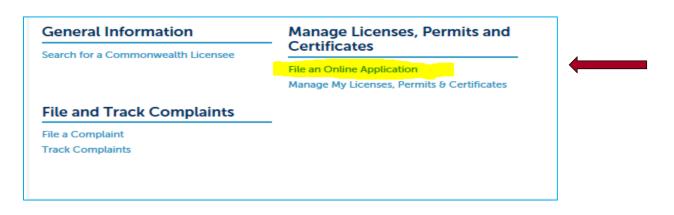

### Step 3: Select Go to Manage License, Permits and Certificates File an Online Application

Step 4: From the drop down: Choose the application that you want to file online. (Click the Continue Button).