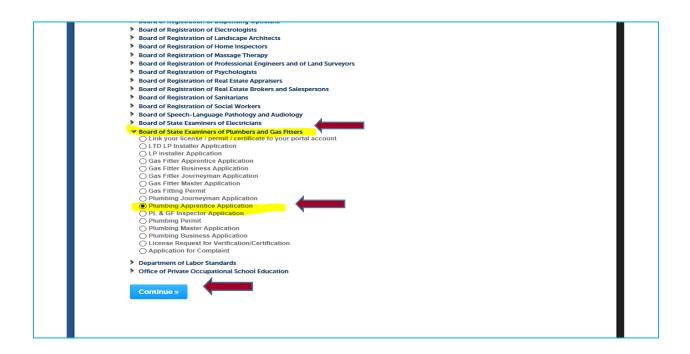

### Step 3: Select Go to Manage License, Permits and Certificates File an Online Application

Step 4: From the drop down: Choose the application that you want to file online. (Click the Continue Button).