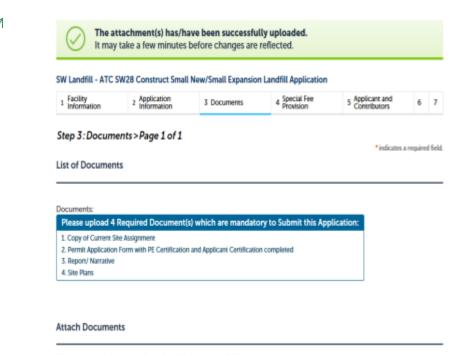

Step 3: Documents > Page 1 of 1

List of Documents

Please upload 5 Required Document(s) which are mandatory to submit this Application:
1. Copy of Current Site Assignment
2. Current Permit Application Form with PE Certification and Applicant Certification completed
3. MEPA Certificate
4. Report/ Narrative
5. Site Plans

- You should see a message that you have successfully attached documents.
- Review the list of attached documents.
- When ready, click "Continue Application".

EEA ePLACE Portal

When uploading file document(s) the maximum file size allowed is 50 MB