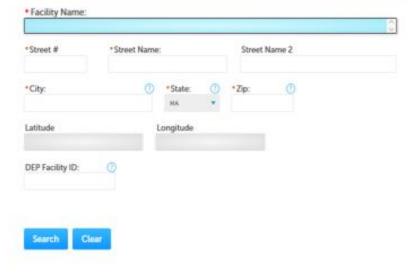

## Start the Application – Facility Info

- Across the top of each screen you will see the "steps" to completing this application
- The first step is to identify the facility. Search for an existing facility by entering the name or address and click on "Search".
- If not found, click on "Clear" and search different or fewer criteria (such as address only)
- Search results will be provided in a list (see next screen)

**Facility Information** 

You must identify the facility for which you are completing this application. Enter the facility name, or portion of the name, in the "Name" box and click on "Search". Your search will return a list of facilities and addresses that meet your search criteria. If your facility is on this list, select it by clicking the button to the left of the name. If your facility is not on the list, you may search again, by pressing "Clear" and using different criteria. For example, try a new search using street address. If you know your DEP Facility ID, you may enter it in the applicable box and click on "Search". The facility information will populate the boxes. If this is a new facility, press the "Clear" button, and enter the information for the facility into the boxes provided (boxes with an asterisk are required), and continue to the next section without clicking on "Search".

## **Facility Information**

- If still not found, add a new Facility by typing in the facility information as required
- The red asterisk here are throughout the application indicates a required field.

Step 1: Facility Information > Facility Information

\* indicates a required field.

Facility Information

You must identify the facility for which you are completing this application. Enter the facility name, or portion of the name, in the "Name" box and click on "Search". Your search will return a list of facilities and addresses that meet your search criteria. If your facility is on this list, select it by clicking the button to the left of the name. If your facility is not on the list, you may search again, by pressing "Clear" and using different criteria. For example, try a new search using street address. If you know your DEP Facility ID, you may enter it in the applicable box and click on "Search". The facility information will populate the boxes. If this is a new facility, press the "Clear" button, and continue to the next section without clicking on "Search".