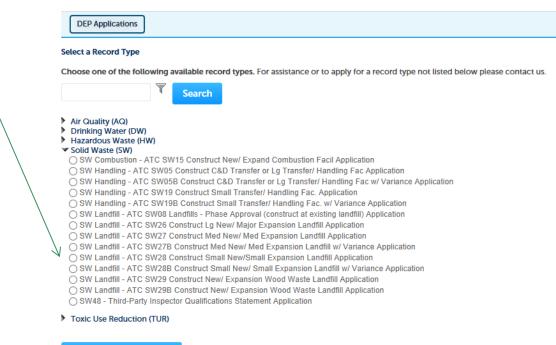

#### Authorization to Construct (ATC) SW28/ SW28B- Construct Small New or Small Expansion of a Landfill MassDEP, Bureau of Air & Waste

#### Overview

- This presentation will take you screen by screen through the ePLACE online permitting application process.
- This presentation does not cover the technical requirements of 310 CMR 17.00 and 19.00 with regards to Solid Waste Management
- You are encouraged to schedule a pre-application meeting with the appropriate regional office before starting this application.
- Select the SW28 Application form in ePLACE if you do NOT require a variance for the proposed project.
- Select the SW28B application if a variance is required for your proposed project.