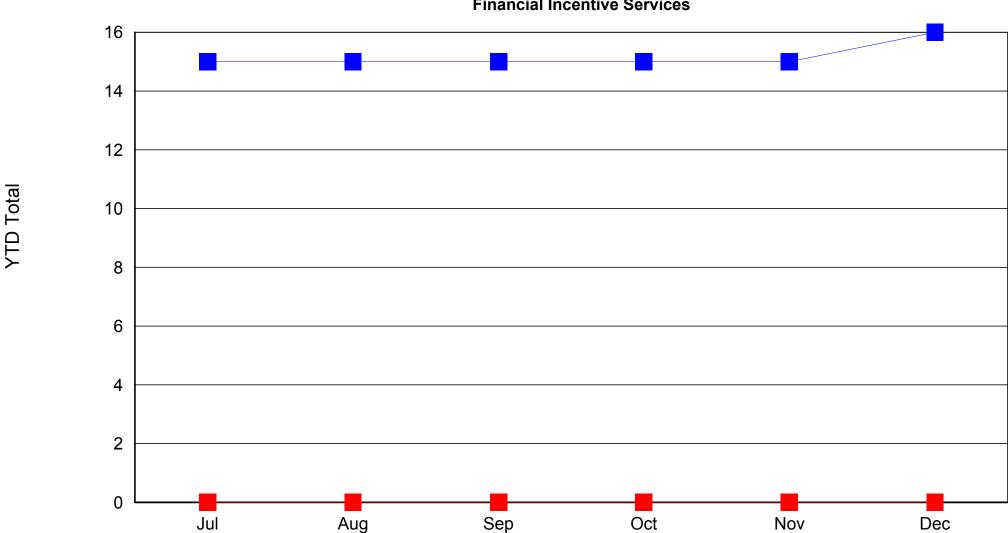

### Employer Services Repeat

**Employer Services Employers Listing Job Orders** 

**Employer Services General Employer Services** 

Employer Services
Financial Incentive Services

**Employer Services Workforce Development Services** 