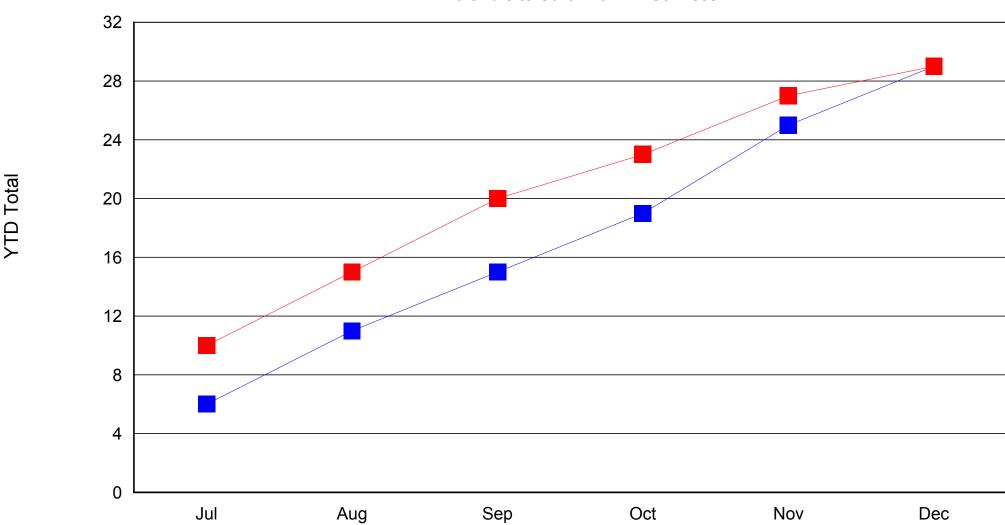

|  |  |

### New Customers (with or without services) New to Career Center





### New Customers (with or without services) New MOSES Customers





# New Customers (with or without services) Basic Memberships





Individual Customers
Total Customers Served





Individual Customers

Total Customers Unemployed





### Individual Services Provided Assessment/Testing





# Individual Services Provided Workshops





# Individual Services Provided Counseling





### Individual Services Provided Resource Room





### Individual Services Provided Job Search





# Individual Services Provided Job Development





### Individual Services Provided Job Referrals





# Individual Services Provided Training Services





### Individual Services Provided Referrals to Other Non CC Services





# Employment Outcomes of Individual Customers Total Entered Employment





# **Employment Outcomes of Individual Customers All Customers Entering Employment Full-time**





# **Employment Outcomes of Individual Customers Unemployed Customers Entering Employment**





# **Employment Outcomes of Individual Customers Unemployed Customers EE Full-time**





# **Employment Outcomes of Individual Customers Entered Employment Average Wage**





**Employer Services Total Employers Served** 





**Employer Services New to Career Center** 





**Employer Services New to MOSES** 





### Employer Services Repeat





**Employer Services Employers Listing Job Orders** 





**Employer Services General Employer Services** 





Employer Services
Financial Incentive Services





**Employer