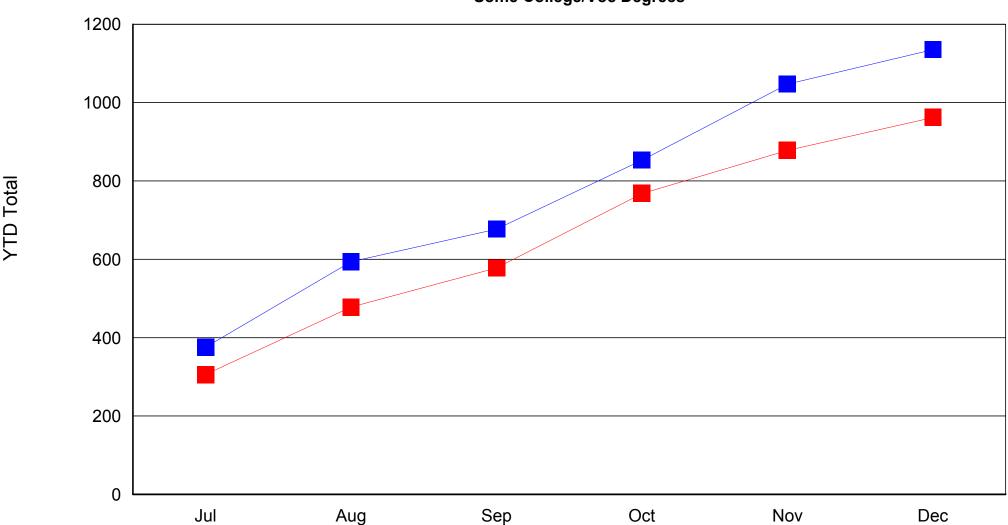

Print Date: 01/21/2008 1:00:12PM Data Date: 01/21/2008 12:53:41PM

|                         |                           | July                          |               |                               | August        |                               |               |                               | September     |                               |               |                               | October       |                               |               |                              |               |
|-------------------------|---------------------------|-------------------------------|---------------|-------------------------------|---------------|-------------------------------|---------------|-------------------------------|---------------|-------------------------------|---------------|-------------------------------|---------------|-------------------------------|---------------|------------------------------|---------------|
|                         |                           | FY 2007<br>(7/1/06 - 6/30/07) |               | FY 2008<br>(7/1/07 - 6/30/08) |               | FY 2007<br>(7/1/06 - 6/30/07) |               | FY 2008<br>(7/1/07 - 6/30/08) |               | FY 2007<br>(7/1/06 - 6/30/07) |               | FY 2008<br>(7/1/07 - 6/30/08) |               | FY 2007<br>(7/1/06 - 6/30/07) |               | FY 2008<br>(7/1/07 - 6/30/08 |               |
|                         |                           | Year to<br>Date               | YTD<br>Visits | Year to<br>Date              | YTD<br>Visits |
| Age                     | 18 and under              | 70                            |               | 124                           |               | 109                           |               | 153                           |               | 150                           |               | 220                           |               | 174                           |               | 335                          |               |
|                         | 19-21                     | 78                            |               | 97                            |               | 133                           |               | 123                           |               | 177                           |               | 162                           |               | 237                           |               | 204                          |               |
|                         | 22-45                     | 876                           |               | 664                           |               | 1,416                         |               | 1,054                         |               | 1,673                         |               | 1,308                         |               | 2,178                         |               | 1,791                        |               |
|                         | 46-54                     | 532                           |               | 459                           |               | 840                           |               | 655                           |               | 1,013                         |               | 804                           |               | 1,310                         |               | 1,085                        |               |
|                         | 55 and over               | 528                           |               | 501                           |               | 836                           |               | 709                           |               | 1,005                         |               | 857                           |               | 1,307                         |               | 1,170                        |               |
| Education               | Less than High School     | 143                           |               | 207                           |               | 229                           |               | 263                           |               | 295                           |               | 360                           |               | 364                           |               | 526                          |               |
|                         | High School Diploma/GED   | 578                           |               | 470                           |               | 928                           |               | 724                           |               | 1,094                         |               | 922                           |               | 1,410                         |               | 1,232                        |               |
|                         | Some College/Voc Degrees  | 376                           |               | 306                           |               | 594                           |               | 478                           |               | 677                           |               | 578                           |               | 853                           |               | 768                          |               |
|                         | Associate Degree          | 135                           |               | 134                           |               | 232                           |               | 180                           |               | 290                           |               | 217                           |               | 397                           |               | 318                          |               |
|                         | Bachelors Degree          | 415                           |               | 393                           |               | 645                           |               | 564                           |               | 805                           |               | 690                           |               | 1,088                         |               | 938                          |               |
|                         | Advanced Degree           | 230                           |               | 194                           |               | 382                           |               | 274                           |               | 462                           |               | 342                           |               | 593                           |               | 465                          |               |
|                         | Information Not Available | 207                           |               | 141                           |               | 324                           |               | 211                           |               | 394                           |               | 241                           |               | 498                           |               | 337                          |               |
| Self Identified Persons | Total Served              | 129                           |               | 136                           |               | 198                           |               | 202                           |               | 239                           |               | 249                           |               | 324                           |               | 304                          |               |
| with Disabilities       | Total Entered Employments | 4                             |               | 22                            |               | 16                            |               | 29                            |               | 22                            |               | 37                            |               | 36                            |               | 46                           |               |
| Unemployment            | Total Served              | 1,058                         |               | 890                           |               | 1,692                         |               | 1,377                         |               | 2,026                         |               | 1,736                         |               | 2,599                         |               | 2,269                        |               |
| Insurance Claimants     | Total Entered Employments | 105                           |               | 209                           |               | 216                           |               | 298                           |               | 317                           |               | 365                           |               | 352                           |               | 503                          |               |
| Veterans                | Total Served              | 181                           |               | 180                           |               | 291                           |               | 247                           |               | 345                           |               | 296                           |               | 475                           |               | 382                          |               |
|                         | Total Entered Employments | 24                            |               | 39                            |               | 40                            |               | 51                            |               | 56                            |               | 62                            |               | 66                            |               | 84                           |               |

|                                  |                           |                      | Nove          | mber                  |               | December               |               |                        |               |  |  |
|----------------------------------|---------------------------|----------------------|---------------|-----------------------|---------------|------------------------|---------------|------------------------|---------------|--|--|
|                                  |                           | FY 20<br>(7/1/06 - 6 |               | FY 20<br>(7/1/07 - 6/ |               | FY 200<br>(7/1/06 - 6/ |               | FY 200<br>(7/1/07 - 6/ | -             |  |  |
|                                  |                           | Year to<br>Date      | YTD<br>Visits | Year to<br>Date       | YTD<br>Visits | Year to<br>Date        | YTD<br>Visits | Year to<br>Date        | YTD<br>Visits |  |  |
| Age                              | 18 and under              | 261                  |               | 480                   |               | 431                    |               | 534                    |               |  |  |
|                                  | 19-21                     | 297                  |               | 224                   |               | 318                    |               | 237                    |               |  |  |
|                                  | 22-45                     | 2,625                |               | 2,103                 |               | 2,850                  |               | 2,313                  |               |  |  |
|                                  | 46-54                     | 1,561                |               | 1,230                 |               | 1,664                  |               | 1,343                  |               |  |  |
|                                  | 55 and over               | 1,541                |               | 1,307                 |               | 1,659                  |               | 1,407                  |               |  |  |
| Education                        | Less than High School     | 491                  |               | 696                   |               | 662                    |               | 751                    |               |  |  |
|                                  | High School Diploma/GED   | 1,736                |               | 1,442                 |               | 1,911                  |               | 1,586                  |               |  |  |
|                                  | Some College/Voc Degrees  | 1,047                |               | 878                   |               | 1,135                  |               | 962                    |               |  |  |
|                                  | Associate Degree          | 462                  |               | 351                   |               | 493                    |               | 384                    |               |  |  |
|                                  | Bachelors Degree          | 1,251                |               | 1,069                 |               | 1,332                  |               | 1,157                  |               |  |  |
|                                  | Advanced Degree           | 692                  |               | 520                   |               | 735                    |               | 562                    |               |  |  |
|                                  | Information Not Available | 603                  |               | 387                   |               | 651                    |               | 430                    |               |  |  |
| Self Identified Persons          | Total Served              | 386                  |               | 343                   |               | 408                    |               | 362                    |               |  |  |
| with Disabilities                | Total Entered Employments | 52                   |               | 62                    |               | 67                     |               | 73                     |               |  |  |
| Unemployment Insurance Claimants | Total Served              | 2,971                |               | 2,620                 |               | 3,244                  |               | 2,929                  |               |  |  |
| insurance Claimants              | Total Entered Employments | 518                  |               | 603                   |               | 589                    |               | 672                    |               |  |  |
| Veterans                         | Total Served              | 551                  |               | 426                   |               | 586                    |               | 454                    |               |  |  |
|                                  | Total Entered Employments | 93                   |               | 102                   |               | 111                    |               | 106                    |               |  |  |

Education
Some College/Voc Degrees

Education
Associate Degree

Education
Bachelors Degree

Education
Advanced Degree

Education
Information Not Available