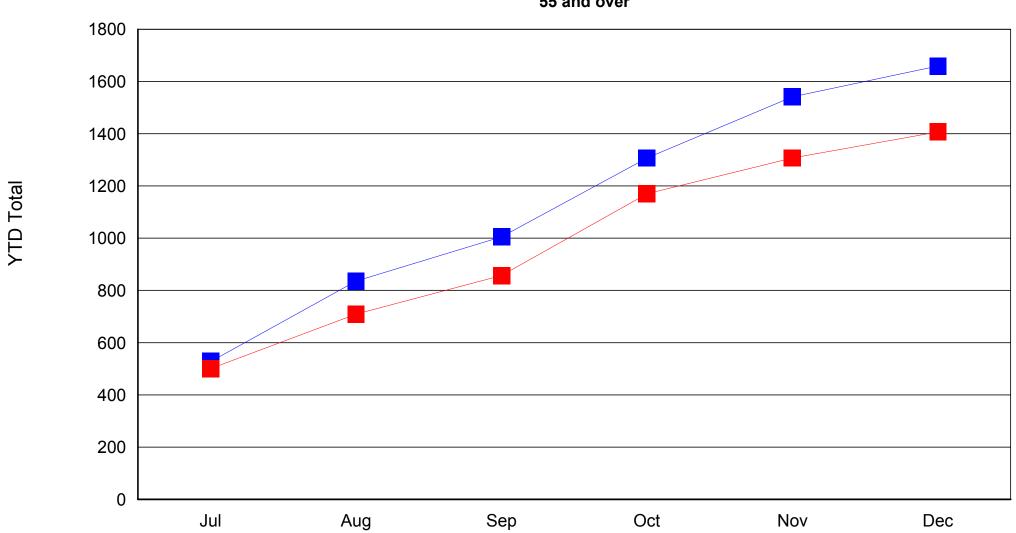

Print Date: 01/21/2008 1:00:12PM Data Date: 01/21/2008 12:53:41PM

|                         |                           | July                          |               |                               | August        |                               |               |                               | September     |                               |               |                               | October       |                               |               |                              |               |
|-------------------------|---------------------------|-------------------------------|---------------|-------------------------------|---------------|-------------------------------|---------------|-------------------------------|---------------|-------------------------------|---------------|-------------------------------|---------------|-------------------------------|---------------|------------------------------|---------------|
|                         |                           | FY 2007<br>(7/1/06 - 6/30/07) |               | FY 2008<br>(7/1/07 - 6/30/08) |               | FY 2007<br>(7/1/06 - 6/30/07) |               | FY 2008<br>(7/1/07 - 6/30/08) |               | FY 2007<br>(7/1/06 - 6/30/07) |               | FY 2008<br>(7/1/07 - 6/30/08) |               | FY 2007<br>(7/1/06 - 6/30/07) |               | FY 2008<br>(7/1/07 - 6/30/08 |               |
|                         |                           | Year to<br>Date               | YTD<br>Visits | Year to<br>Date              | YTD<br>Visits |
| Age                     | 18 and under              | 70                            |               | 124                           |               | 109                           |               | 153                           |               | 150                           |               | 220                           |               | 174                           |               | 335                          |               |
|                         | 19-21                     | 78                            |               | 97                            |               | 133                           |               | 123                           |               | 177                           |               | 162                           |               | 237                           |               | 204                          |               |
|                         | 22-45                     | 876                           |               | 664                           |               | 1,416                         |               | 1,054                         |               | 1,673                         |               | 1,308                         |               | 2,178                         |               | 1,791                        |               |
|                         | 46-54                     | 532                           |               | 459                           |               | 840                           |               | 655                           |               | 1,013                         |               | 804                           |               | 1,310                         |               | 1,085                        |               |
|                         | 55 and over               | 528                           |               | 501                           |               | 836                           |               | 709                           |               | 1,005                         |               | 857                           |               | 1,307                         |               | 1,170                        |               |
| Education               | Less than High School     | 143                           |               | 207                           |               | 229                           |               | 263                           |               | 295                           |               | 360                           |               | 364                           |               | 526                          |               |
|                         | High School Diploma/GED   | 578                           |               | 470                           |               | 928                           |               | 724                           |               | 1,094                         |               | 922                           |               | 1,410                         |               | 1,232                        |               |
|                         | Some College/Voc Degrees  | 376                           |               | 306                           |               | 594                           |               | 478                           |               | 677                           |               | 578                           |               | 853                           |               | 768                          |               |
|                         | Associate Degree          | 135                           |               | 134                           |               | 232                           |               | 180                           |               | 290                           |               | 217                           |               | 397                           |               | 318                          |               |
|                         | Bachelors Degree          | 415                           |               | 393                           |               | 645                           |               | 564                           |               | 805                           |               | 690                           |               | 1,088                         |               | 938                          |               |
|                         | Advanced Degree           | 230                           |               | 194                           |               | 382                           |               | 274                           |               | 462                           |               | 342                           |               | 593                           |               | 465                          |               |
|                         | Information Not Available | 207                           |               | 141                           |               | 324                           |               | 211                           |               | 394                           |               | 241                           |               | 498                           |               | 337                          |               |
| Self Identified Persons | Total Served              | 129                           |               | 136                           |               | 198                           |               | 202                           |               | 239                           |               | 249                           |               | 324                           |               | 304                          |               |
| with Disabilities       | Total Entered Employments | 4                             |               | 22                            |               | 16                            |               | 29                            |               | 22                            |               | 37                            |               | 36                            |               | 46                           |               |
| Unemployment            | Total Served              | 1,058                         |               | 890                           |               | 1,692                         |               | 1,377                         |               | 2,026                         |               | 1,736                         |               | 2,599                         |               | 2,269                        |               |
| Insurance Claimants     | Total Entered Employments | 105                           |               | 209                           |               | 216                           |               | 298                           |               | 317                           |               | 365                           |               | 352                           |               | 503                          |               |
| Veterans                | Total Served              | 181                           |               | 180                           |               | 291                           |               | 247                           |               | 345                           |               | 296                           |               | 475                           |               | 382                          |               |
|                         | Total Entered Employments | 24                            |               | 39                            |               | 40                            |               | 51                            |               | 56                            |               | 62                            |               | 66                            |               | 84                           |               |

|                                  |                           |                      | Nove          | mber                  |               | December               |               |                        |               |  |  |
|----------------------------------|---------------------------|----------------------|---------------|-----------------------|---------------|------------------------|---------------|------------------------|---------------|--|--|
|                                  |                           | FY 20<br>(7/1/06 - 6 |               | FY 20<br>(7/1/07 - 6/ |               | FY 200<br>(7/1/06 - 6/ |               | FY 200<br>(7/1/07 - 6/ | -             |  |  |
|                                  |                           | Year to<br>Date      | YTD<br>Visits | Year to<br>Date       | YTD<br>Visits | Year to<br>Date        | YTD<br>Visits | Year to<br>Date        | YTD<br>Visits |  |  |
| Age                              | 18 and under              | 261                  |               | 480                   |               | 431                    |               | 534                    |               |  |  |
|                                  | 19-21                     | 297                  |               | 224                   |               | 318                    |               | 237                    |               |  |  |
|                                  | 22-45                     | 2,625                |               | 2,103                 |               | 2,850                  |               | 2,313                  |               |  |  |
|                                  | 46-54                     | 1,561                |               | 1,230                 |               | 1,664                  |               | 1,343                  |               |  |  |
|                                  | 55 and over               | 1,541                |               | 1,307                 |               | 1,659                  |               | 1,407                  |               |  |  |
| Education                        | Less than High School     | 491                  |               | 696                   |               | 662                    |               | 751                    |               |  |  |
|                                  | High School Diploma/GED   | 1,736                |               | 1,442                 |               | 1,911                  |               | 1,586                  |               |  |  |
|                                  | Some College/Voc Degrees  | 1,047                |               | 878                   |               | 1,135                  |               | 962                    |               |  |  |
|                                  | Associate Degree          | 462                  |               | 351                   |               | 493                    |               | 384                    |               |  |  |
|                                  | Bachelors Degree          | 1,251                |               | 1,069                 |               | 1,332                  |               | 1,157                  |               |  |  |
|                                  | Advanced Degree           | 692                  |               | 520                   |               | 735                    |               | 562                    |               |  |  |
|                                  | Information Not Available | 603                  |               | 387                   |               | 651                    |               | 430                    |               |  |  |
| Self Identified Persons          | Total Served              | 386                  |               | 343                   |               | 408                    |               | 362                    |               |  |  |
| with Disabilities                | Total Entered Employments | 52                   |               | 62                    |               | 67                     |               | 73                     |               |  |  |
| Unemployment Insurance Claimants | Total Served              | 2,971                |               | 2,620                 |               | 3,244                  |               | 2,929                  |               |  |  |
| insurance Claimants              | Total Entered Employments | 518                  |               | 603                   |               | 589                    |               | 672                    |               |  |  |
| Veterans                         | Total Served              | 551                  |               | 426                   |               | 586                    |               | 454                    |               |  |  |
|                                  | Total Entered Employments | 93                   |               | 102                   |               | 111                    |               | 106                    |               |  |  |

Hawaiian Native or Other Pacific Islander

Ethnicity
Information Not Available

Ethnicity
Minority Group Member

Age 18 and under

Age 55 and over

Education
Less than High School

Education
High School Diploma/GED