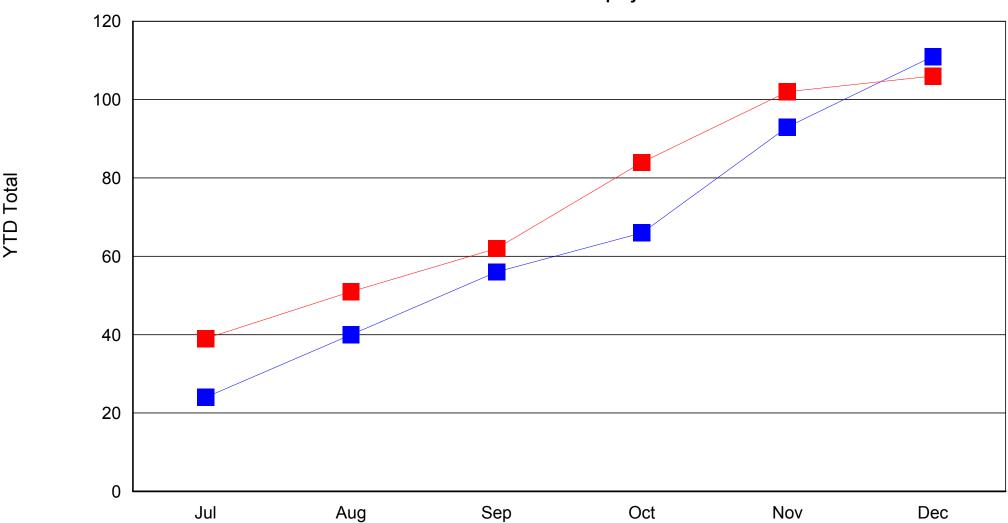

Print Date: 01/21/2008 1:00:12PM Data Date: 01/21/2008 12:53:41PM

|                         |                           | July                          |               |                               | August        |                               |               |                               | September     |                               |               |                               | October       |                               |               |                              |               |
|-------------------------|---------------------------|-------------------------------|---------------|-------------------------------|---------------|-------------------------------|---------------|-------------------------------|---------------|-------------------------------|---------------|-------------------------------|---------------|-------------------------------|---------------|------------------------------|---------------|
|                         |                           | FY 2007<br>(7/1/06 - 6/30/07) |               | FY 2008<br>(7/1/07 - 6/30/08) |               | FY 2007<br>(7/1/06 - 6/30/07) |               | FY 2008<br>(7/1/07 - 6/30/08) |               | FY 2007<br>(7/1/06 - 6/30/07) |               | FY 2008<br>(7/1/07 - 6/30/08) |               | FY 2007<br>(7/1/06 - 6/30/07) |               | FY 2008<br>(7/1/07 - 6/30/08 |               |
|                         |                           | Year to<br>Date               | YTD<br>Visits | Year to<br>Date              | YTD<br>Visits |
| Age                     | 18 and under              | 70                            |               | 124                           |               | 109                           |               | 153                           |               | 150                           |               | 220                           |               | 174                           |               | 335                          |               |
|                         | 19-21                     | 78                            |               | 97                            |               | 133                           |               | 123                           |               | 177                           |               | 162                           |               | 237                           |               | 204                          |               |
|                         | 22-45                     | 876                           |               | 664                           |               | 1,416                         |               | 1,054                         |               | 1,673                         |               | 1,308                         |               | 2,178                         |               | 1,791                        |               |
|                         | 46-54                     | 532                           |               | 459                           |               | 840                           |               | 655                           |               | 1,013                         |               | 804                           |               | 1,310                         |               | 1,085                        |               |
|                         | 55 and over               | 528                           |               | 501                           |               | 836                           |               | 709                           |               | 1,005                         |               | 857                           |               | 1,307                         |               | 1,170                        |               |
| Education               | Less than High School     | 143                           |               | 207                           |               | 229                           |               | 263                           |               | 295                           |               | 360                           |               | 364                           |               | 526                          |               |
|                         | High School Diploma/GED   | 578                           |               | 470                           |               | 928                           |               | 724                           |               | 1,094                         |               | 922                           |               | 1,410                         |               | 1,232                        |               |
|                         | Some College/Voc Degrees  | 376                           |               | 306                           |               | 594                           |               | 478                           |               | 677                           |               | 578                           |               | 853                           |               | 768                          |               |
|                         | Associate Degree          | 135                           |               | 134                           |               | 232                           |               | 180                           |               | 290                           |               | 217                           |               | 397                           |               | 318                          |               |
|                         | Bachelors Degree          | 415                           |               | 393                           |               | 645                           |               | 564                           |               | 805                           |               | 690                           |               | 1,088                         |               | 938                          |               |
|                         | Advanced Degree           | 230                           |               | 194                           |               | 382                           |               | 274                           |               | 462                           |               | 342                           |               | 593                           |               | 465                          |               |
|                         | Information Not Available | 207                           |               | 141                           |               | 324                           |               | 211                           |               | 394                           |               | 241                           |               | 498                           |               | 337                          |               |
| Self Identified Persons | Total Served              | 129                           |               | 136                           |               | 198                           |               | 202                           |               | 239                           |               | 249                           |               | 324                           |               | 304                          |               |
| with Disabilities       | Total Entered Employments | 4                             |               | 22                            |               | 16                            |               | 29                            |               | 22                            |               | 37                            |               | 36                            |               | 46                           |               |
| Unemployment            | Total Served              | 1,058                         |               | 890                           |               | 1,692                         |               | 1,377                         |               | 2,026                         |               | 1,736                         |               | 2,599                         |               | 2,269                        |               |
| Insurance Claimants     | Total Entered Employments | 105                           |               | 209                           |               | 216                           |               | 298                           |               | 317                           |               | 365                           |               | 352                           |               | 503                          |               |
| Veterans                | Total Served              | 181                           |               | 180                           |               | 291                           |               | 247                           |               | 345                           |               | 296                           |               | 475                           |               | 382                          |               |
|                         | Total Entered Employments | 24                            |               | 39                            |               | 40                            |               | 51                            |               | 56                            |               | 62                            |               | 66                            |               | 84                           |               |

|                                  |                           |                      | Nove          | mber                  |               | December               |               |                        |               |  |  |
|----------------------------------|---------------------------|----------------------|---------------|-----------------------|---------------|------------------------|---------------|------------------------|---------------|--|--|
|                                  |                           | FY 20<br>(7/1/06 - 6 |               | FY 20<br>(7/1/07 - 6/ |               | FY 200<br>(7/1/06 - 6/ |               | FY 200<br>(7/1/07 - 6/ | -             |  |  |
|                                  |                           | Year to<br>Date      | YTD<br>Visits | Year to<br>Date       | YTD<br>Visits | Year to<br>Date        | YTD<br>Visits | Year to<br>Date        | YTD<br>Visits |  |  |
| Age                              | 18 and under              | 261                  |               | 480                   |               | 431                    |               | 534                    |               |  |  |
|                                  | 19-21                     | 297                  |               | 224                   |               | 318                    |               | 237                    |               |  |  |
|                                  | 22-45                     | 2,625                |               | 2,103                 |               | 2,850                  |               | 2,313                  |               |  |  |
|                                  | 46-54                     | 1,561                |               | 1,230                 |               | 1,664                  |               | 1,343                  |               |  |  |
|                                  | 55 and over               | 1,541                |               | 1,307                 |               | 1,659                  |               | 1,407                  |               |  |  |
| Education                        | Less than High School     | 491                  |               | 696                   |               | 662                    |               | 751                    |               |  |  |
|                                  | High School Diploma/GED   | 1,736                |               | 1,442                 |               | 1,911                  |               | 1,586                  |               |  |  |
|                                  | Some College/Voc Degrees  | 1,047                |               | 878                   |               | 1,135                  |               | 962                    |               |  |  |
|                                  | Associate Degree          | 462                  |               | 351                   |               | 493                    |               | 384                    |               |  |  |
|                                  | Bachelors Degree          | 1,251                |               | 1,069                 |               | 1,332                  |               | 1,157                  |               |  |  |
|                                  | Advanced Degree           | 692                  |               | 520                   |               | 735                    |               | 562                    |               |  |  |
|                                  | Information Not Available | 603                  |               | 387                   |               | 651                    |               | 430                    |               |  |  |
| Self Identified Persons          | Total Served              | 386                  |               | 343                   |               | 408                    |               | 362                    |               |  |  |
| with Disabilities                | Total Entered Employments | 52                   |               | 62                    |               | 67                     |               | 73                     |               |  |  |
| Unemployment Insurance Claimants | Total Served              | 2,971                |               | 2,620                 |               | 3,244                  |               | 2,929                  |               |  |  |
| insurance Claimants              | Total Entered Employments | 518                  |               | 603                   |               | 589                    |               | 672                    |               |  |  |
| Veterans                         | Total Served              | 551                  |               | 426                   |               | 586                    |               | 454                    |               |  |  |
|                                  | Total Entered Employments | 93                   |               | 102                   |               | 111                    |               | 106                    |               |  |  |