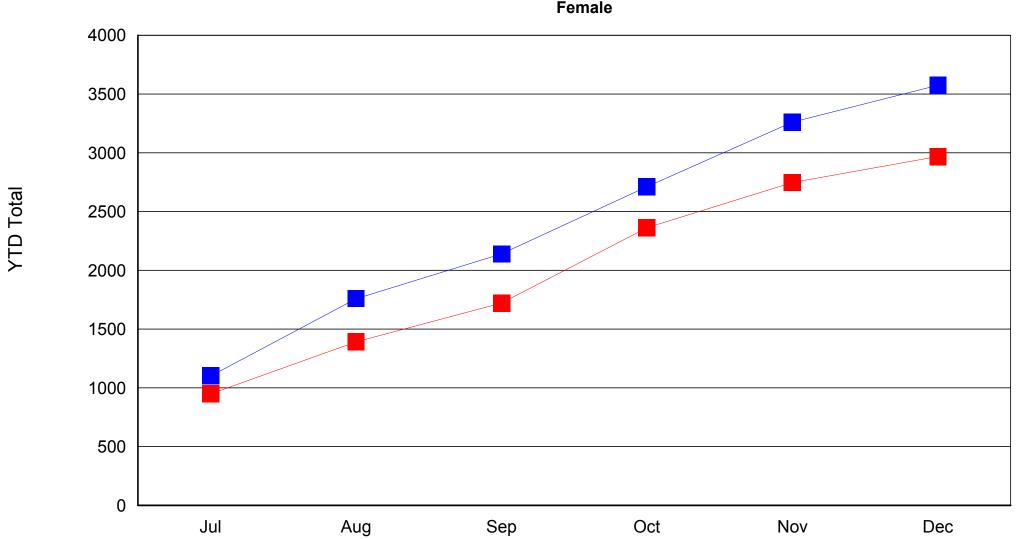

Print Date: 01/21/2008 1:00:12PM Data Date: 01/21/2008 12:53:41PM

|                   |                                           |                       | Ju            | ly                            |               | August                        |               |                               |               |                               | Septer        | mber                          |               |                               | Octo          | ober                          |               |
|-------------------|-------------------------------------------|-----------------------|---------------|-------------------------------|---------------|-------------------------------|---------------|-------------------------------|---------------|-------------------------------|---------------|-------------------------------|---------------|-------------------------------|---------------|-------------------------------|---------------|
|                   |                                           | FY 20<br>(7/1/06 - 6/ |               | FY 2008<br>(7/1/07 - 6/30/08) |               | FY 2007<br>(7/1/06 - 6/30/07) |               | FY 2008<br>(7/1/07 - 6/30/08) |               | FY 2007<br>(7/1/06 - 6/30/07) |               | FY 2008<br>(7/1/07 - 6/30/08) |               | FY 2007<br>(7/1/06 - 6/30/07) |               | FY 2008<br>(7/1/07 - 6/30/08) |               |
|                   |                                           | Year to<br>Date       | YTD<br>Visits | Year to<br>Date               | YTD<br>Visits | Year to<br>Date               | YTD<br>Visits | Year to<br>Date               | YTD<br>Visits | Year to<br>Date               | YTD<br>Visits | Year to<br>Date               | YTD<br>Visits | Year to<br>Date               | YTD<br>Visits | Year to<br>Date               | YTD<br>Visits |
| Employer Services | New to Career Center                      | 56                    |               | 18                            |               | 86                            |               | 40                            |               | 97                            |               | 56                            |               | 111                           |               | 88                            |               |
|                   | New to MOSES                              | 50                    |               | 17                            |               | 73                            |               | 37                            |               | 81                            |               | 48                            |               | 91                            |               | 66                            |               |
|                   | Repeat                                    | 97                    |               | 90                            |               | 179                           |               | 123                           |               | 201                           |               | 170                           |               | 264                           |               | 242                           |               |
|                   | Employers Listing Job Orders              | 48                    | 90            | 72                            | 125           | 130                           | 241           | 123                           | 252           | 159                           | 341           | 159                           | 368           | 195                           | 457           | 204                           | 479           |
|                   | General Employer Services                 | 4                     | 4             | 6                             | 6             | 13                            | 14            | 7                             | 7             | 18                            | 19            | 12                            | 12            | 21                            | 22            | 24                            | 24            |
|                   | Financial Incentive Services              | 15                    | 15            | 0                             | 0             | 15                            | 15            | 0                             | 0             | 15                            | 15            | 0                             | 0             | 15                            | 15            | 0                             | 0             |
|                   | Workforce Development Services            | 43                    | 43            | 1                             | 1             | 44                            | 45            | 2                             | 2             | 45                            | 46            | 5                             | 5             | 53                            | 54            | 9                             | 10            |
|                   | Business Information Services             | 23                    | 23            | 14                            | 14            | 36                            | 41            | 18                            | 18            | 43                            | 52            | 40                            | 42            | 93                            | 126           | 69                            | 74            |
|                   | Labor Exchange Services                   | 35                    | 46            | 29                            | 38            | 83                            | 131           | 37                            | 59            | 90                            | 161           | 53                            | 92            | 128                           | 241           | 117                           | 174           |
| Gender            | Male                                      | 983                   |               | 896                           |               | 1,576                         |               | 1,303                         |               | 1,878                         |               | 1,630                         |               | 2,494                         |               | 2,223                         |               |
|                   | Female                                    | 1,101                 |               | 949                           |               | 1,758                         |               | 1,391                         |               | 2,140                         |               | 1,721                         |               | 2,712                         |               | 2,362                         |               |
| Ethnicity         | White                                     | 1,653                 |               | 1,455                         |               | 2,636                         |               | 2,129                         |               | 3,174                         |               | 2,668                         |               | 4,162                         |               | 3,610                         |               |
|                   | Black or African American                 | 92                    |               | 88                            |               | 152                           |               | 129                           |               | 180                           |               | 159                           |               | 239                           |               | 256                           |               |
|                   | Hispanic or Latino                        | 105                   |               | 118                           |               | 175                           |               | 168                           |               | 214                           |               | 192                           |               | 278                           |               | 290                           |               |
|                   | American Indian or Alaskan Native         | 6                     |               | 6                             |               | 7                             |               | 7                             |               | 10                            |               | 8                             |               | 16                            |               | 12                            |               |
|                   | Asian                                     | 123                   |               | 66                            |               | 181                           |               | 98                            |               | 206                           |               | 131                           |               | 232                           |               | 178                           |               |
|                   | Hawaiian Native or Other Pacific Islander | 2                     |               | 0                             |               | 3                             |               | 1                             |               | 4                             |               | 1                             |               | 5                             |               | 2                             |               |
|                   | Other                                     | 82                    |               | 73                            |               | 137                           |               | 115                           |               | 162                           |               | 141                           |               | 190                           |               | 176                           |               |
|                   | Information Not Available                 | 42                    |               | 60                            |               | 75                            |               | 74                            |               | 104                           |               | 86                            |               | 129                           |               | 109                           |               |
|                   | Minority Group Member                     | 407                   |               | 349                           |               | 652                           |               | 516                           |               | 772                           |               | 627                           |               | 954                           |               | 907                           |               |

|                   |                                           |                      | Nove          | mber                   |               | December               |               |                        |               |  |  |  |
|-------------------|-------------------------------------------|----------------------|---------------|------------------------|---------------|------------------------|---------------|------------------------|---------------|--|--|--|
|                   |                                           | FY 20<br>(7/1/06 - 6 |               | FY 200<br>(7/1/07 - 6/ |               | FY 200<br>(7/1/06 - 6/ | I             | FY 200<br>(7/1/07 - 6/ | I             |  |  |  |
|                   |                                           | Year to<br>Date      | YTD<br>Visits | Year to<br>Date        | YTD<br>Visits | Year to<br>Date        | YTD<br>Visits | Year to<br>Date        | YTD<br>Visits |  |  |  |
| Employer Services | New to Career Center                      | 125                  |               | 114                    |               | 146                    |               | 132                    |               |  |  |  |
|                   | New to MOSES                              | 101                  |               | 85                     |               | 116                    |               | 98                     |               |  |  |  |
|                   | Repeat                                    | 304                  |               | 291                    |               | 338                    |               | 325                    |               |  |  |  |
|                   | Employers Listing Job Orders              | 223                  | 556           | 237                    | 557           | 250                    | 632           | 292                    | 676           |  |  |  |
|                   | General Employer Services                 | 34                   | 38            | 26                     | 26            | 37                     | 41            | 32                     | 32            |  |  |  |
|                   | Financial Incentive Services              | 15                   | 15            | 0                      | 0             | 16                     | 16            | 0                      | 0             |  |  |  |
|                   | Workforce Development Services            | 65                   | 66            | 16                     | 20            | 81                     | 88            | 21                     | 26            |  |  |  |
|                   | Business Information Services             | 108                  | 143           | 73                     | 85            | 125                    | 173           | 77                     | 90            |  |  |  |
|                   | Labor Exchange Services                   | 133                  | 267           | 169                    | 254           | 142                    | 301           | 174                    | 272           |  |  |  |
| Gender            | Male                                      | 3,024                |               | 2,597                  |               | 3,348                  |               | 2,866                  |               |  |  |  |
|                   | Female                                    | 3,261                |               | 2,747                  |               | 3,574                  |               | 2,968                  |               |  |  |  |
| Ethnicity         | White                                     | 4,971                |               | 4,202                  |               | 5,338                  |               | 4,587                  |               |  |  |  |
|                   | Black or African American                 | 291                  |               | 307                    |               | 320                    |               | 344                    |               |  |  |  |
|                   | Hispanic or Latino                        | 313                  |               | 347                    |               | 347                    |               | 374                    |               |  |  |  |
|                   | American Indian or Alaskan Native         | 18                   |               | 11                     |               | 22                     |               | 11                     |               |  |  |  |
|                   | Asian                                     | 269                  |               | 205                    |               | 283                    |               | 223                    |               |  |  |  |
|                   | Hawaiian Native or Other Pacific Islander | 8                    |               | 2                      |               | 8                      |               | 2                      |               |  |  |  |
|                   | Other                                     | 231                  |               | 203                    |               | 253                    |               | 223                    |               |  |  |  |
|                   | Information Not Available                 | 235                  |               | 119                    |               | 408                    |               | 124                    |               |  |  |  |
|                   | Minority Group Member                     | 1,124                |               | 1,066                  |               | 1,227                  |               | 1,168                  |               |  |  |  |