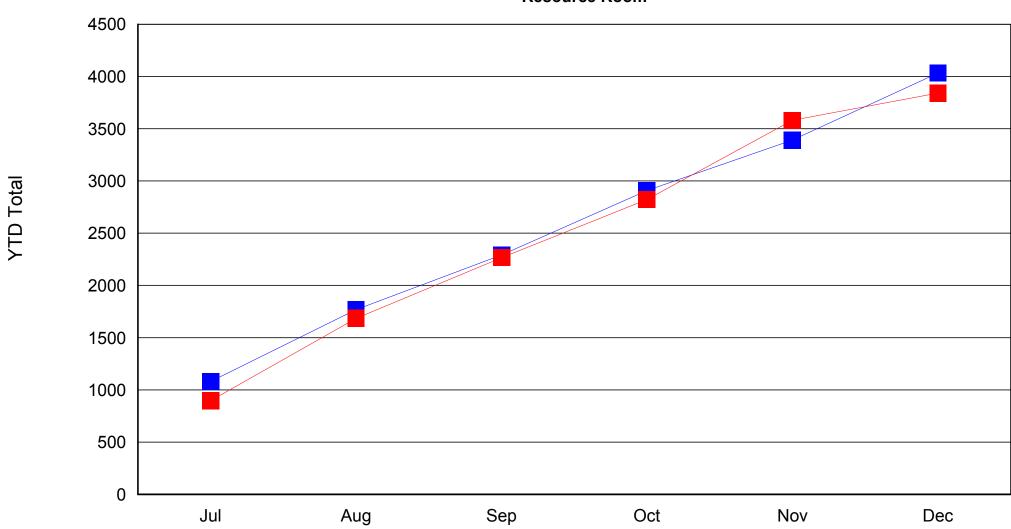

| 454                    |               |  |  |
|                                  | Total Entered Employments | 93                   |               | 102                   |               | 111                    |               | 106                    |               |  |  |

### New Customers (with or without services) New to Career Center





### New Customers (with or without services) New MOSES Customers





# New Customers (with or without services) Basic Memberships





Individual Customers
Total Customers Served





Individual Customers

Total Customers Unemployed





### Individual Services Provided Assessment/Testing





# Individual Services Provided Workshops





# Individual Services Provided Counseling





### Individual Services Provided Resource Room





### Individual Services Provided Job Search





# Individual Services Provided Job Development





### Individual Services Provided Job Referrals





# Individual Services Provided Training Services





### Individual Services Provided Referrals to Other Non CC Services





# Employment Outcomes of Individual Customers Total Entered Employment





# **Employment Outcomes of Individual Customers All Customers Entering Employment Full-time**





# **Employment Outcomes of Individual Customers Unemployed Customers Entering Employment**





# **Employment Outcomes of Individual Customers Unemployed Customers EE Full-time**





# **Employment Outcomes of Individual Customers Entered Employment Average Wage**





**Employer Services Total Employers Served** 





**Employer Service