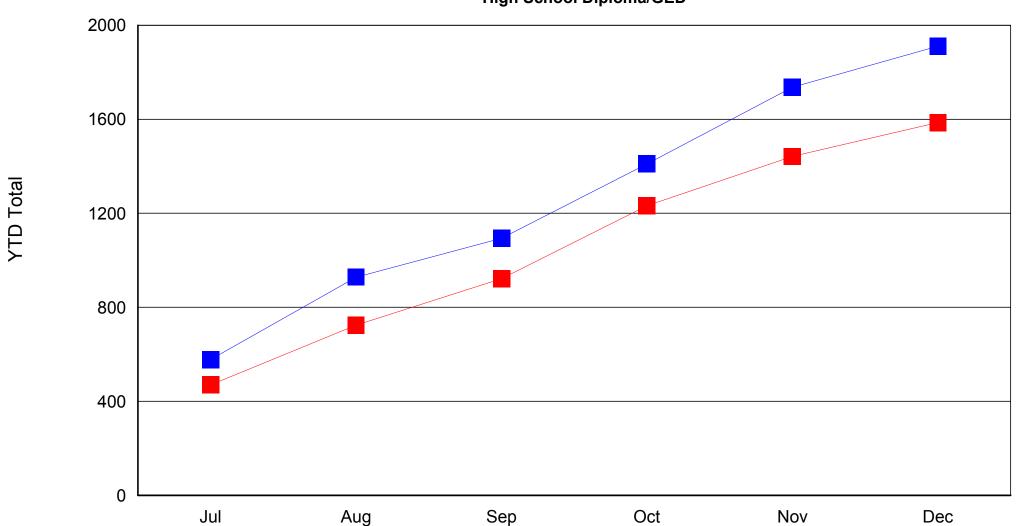

Print Date: 01/21/2008 1:00:12PM Data Date: 01/21/2008 12:53:41PM

|                         |                           | July                          |               |                               | August        |                               |               |                               | September     |                               |               |                               | October       |                               |               |                              |               |
|-------------------------|---------------------------|-------------------------------|---------------|-------------------------------|---------------|-------------------------------|---------------|-------------------------------|---------------|-------------------------------|---------------|-------------------------------|---------------|-------------------------------|---------------|------------------------------|---------------|
|                         |                           | FY 2007<br>(7/1/06 - 6/30/07) |               | FY 2008<br>(7/1/07 - 6/30/08) |               | FY 2007<br>(7/1/06 - 6/30/07) |               | FY 2008<br>(7/1/07 - 6/30/08) |               | FY 2007<br>(7/1/06 - 6/30/07) |               | FY 2008<br>(7/1/07 - 6/30/08) |               | FY 2007<br>(7/1/06 - 6/30/07) |               | FY 2008<br>(7/1/07 - 6/30/08 |               |
|                         |                           | Year to<br>Date               | YTD<br>Visits | Year to<br>Date              | YTD<br>Visits |
| Age                     | 18 and under              | 70                            |               | 124                           |               | 109                           |               | 153                           |               | 150                           |               | 220                           |               | 174                           |               | 335                          |               |
|                         | 19-21                     | 78                            |               | 97                            |               | 133                           |               | 123                           |               | 177                           |               | 162                           |               | 237                           |               | 204                          |               |
|                         | 22-45                     | 876                           |               | 664                           |               | 1,416                         |               | 1,054                         |               | 1,673                         |               | 1,308                         |               | 2,178                         |               | 1,791                        |               |
|                         | 46-54                     | 532                           |               | 459                           |               | 840                           |               | 655                           |               | 1,013                         |               | 804                           |               | 1,310                         |               | 1,085                        |               |
|                         | 55 and over               | 528                           |               | 501                           |               | 836                           |               | 709                           |               | 1,005                         |               | 857                           |               | 1,307                         |               | 1,170                        |               |
| Education               | Less than High School     | 143                           |               | 207                           |               | 229                           |               | 263                           |               | 295                           |               | 360                           |               | 364                           |               | 526                          |               |
|                         | High School Diploma/GED   | 578                           |               | 470                           |               | 928                           |               | 724                           |               | 1,094                         |               | 922                           |               | 1,410                         |               | 1,232                        |               |
|                         | Some College/Voc Degrees  | 376                           |               | 306                           |               | 594                           |               | 478                           |               | 677                           |               | 578                           |               | 853                           |               | 768                          |               |
|                         | Associate Degree          | 135                           |               | 134                           |               | 232                           |               | 180                           |               | 290                           |               | 217                           |               | 397                           |               | 318                          |               |
|                         | Bachelors Degree          | 415                           |               | 393                           |               | 645                           |               | 564                           |               | 805                           |               | 690                           |               | 1,088                         |               | 938                          |               |
|                         | Advanced Degree           | 230                           |               | 194                           |               | 382                           |               | 274                           |               | 462                           |               | 342                           |               | 593                           |               | 465                          |               |
|                         | Information Not Available | 207                           |               | 141                           |               | 324                           |               | 211                           |               | 394                           |               | 241                           |               | 498                           |               | 337                          |               |
| Self Identified Persons | Total Served              | 129                           |               | 136                           |               | 198                           |               | 202                           |               | 239                           |               | 249                           |               | 324                           |               | 304                          |               |
| with Disabilities       | Total Entered Employments | 4                             |               | 22                            |               | 16                            |               | 29                            |               | 22                            |               | 37                            |               | 36                            |               | 46                           |               |
| Unemployment            | Total Served              | 1,058                         |               | 890                           |               | 1,692                         |               | 1,377                         |               | 2,026                         |               | 1,736                         |               | 2,599                         |               | 2,269                        |               |
| Insurance Claimants     | Total Entered Employments | 105                           |               | 209                           |               | 216                           |               | 298                           |               | 317                           |               | 365                           |               | 352                           |               | 503                          |               |
| Veterans                | Total Served              | 181                           |               | 180                           |               | 291                           |               | 247                           |               | 345                           |               | 296                           |               | 475                           |               | 382                          |               |
|                         | Total Entered Employments | 24                            |               | 39                            |               | 40                            |               | 51                            |               | 56                            |               | 62                            |               | 66                            |               | 84                           |               |

|                                  |                           |                      | Nove          | mber                  |               | December               |               |                        |               |  |  |
|----------------------------------|---------------------------|----------------------|---------------|-----------------------|---------------|------------------------|---------------|------------------------|---------------|--|--|
|                                  |                           | FY 20<br>(7/1/06 - 6 |               | FY 20<br>(7/1/07 - 6/ |               | FY 200<br>(7/1/06 - 6/ |               | FY 200<br>(7/1/07 - 6/ | -             |  |  |
|                                  |                           | Year to<br>Date      | YTD<br>Visits | Year to<br>Date       | YTD<br>Visits | Year to<br>Date        | YTD<br>Visits | Year to<br>Date        | YTD<br>Visits |  |  |
| Age                              | 18 and under              | 261                  |               | 480                   |               | 431                    |               | 534                    |               |  |  |
|                                  | 19-21                     | 297                  |               | 224                   |               | 318                    |               | 237                    |               |  |  |
|                                  | 22-45                     | 2,625                |               | 2,103                 |               | 2,850                  |               | 2,313                  |               |  |  |
|                                  | 46-54                     | 1,561                |               | 1,230                 |               | 1,664                  |               | 1,343                  |               |  |  |
|                                  | 55 and over               | 1,541                |               | 1,307                 |               | 1,659                  |               | 1,407                  |               |  |  |
| Education                        | Less than High School     | 491                  |               | 696                   |               | 662                    |               | 751                    |               |  |  |
|                                  | High School Diploma/GED   | 1,736                |               | 1,442                 |               | 1,911                  |               | 1,586                  |               |  |  |
|                                  | Some College/Voc Degrees  | 1,047                |               | 878                   |               | 1,135                  |               | 962                    |               |  |  |
|                                  | Associate Degree          | 462                  |               | 351                   |               | 493                    |               | 384                    |               |  |  |
|                                  | Bachelors Degree          | 1,251                |               | 1,069                 |               | 1,332                  |               | 1,157                  |               |  |  |
|                                  | Advanced Degree           | 692                  |               | 520                   |               | 735                    |               | 562                    |               |  |  |
|                                  | Information Not Available | 603                  |               | 387                   |               | 651                    |               | 430                    |               |  |  |
| Self Identified Persons          | Total Served              | 386                  |               | 343                   |               | 408                    |               | 362                    |               |  |  |
| with Disabilities                | Total Entered Employments | 52                   |               | 62                    |               | 67                     |               | 73                     |               |  |  |
| Unemployment Insurance Claimants | Total Served              | 2,971                |               | 2,620                 |               | 3,244                  |               | 2,929                  |               |  |  |
| insurance Claimants              | Total Entered Employments | 518                  |               | 603                   |               | 589                    |               | 672                    |               |  |  |
| Veterans                         | Total Served              | 551                  |               | 426                   |               | 586                    |               | 454                    |               |  |  |
|                                  | Total Entered Employments | 93                   |               | 102                   |               | 111                    |               | 106                    |               |  |  |

Hawaiian Native or Other Pacific Islander

Ethnicity
Information Not Available

Ethnicity
Minority Group Member

Age 18 and under

Age 55 and over

Education
Less than High School

Education
High School Diploma/GED

Education
Some College/Voc Degrees

Education
Associate Degree

Education
Bachelors Degree

Education
Advanced Degree

Education
Information Not Available