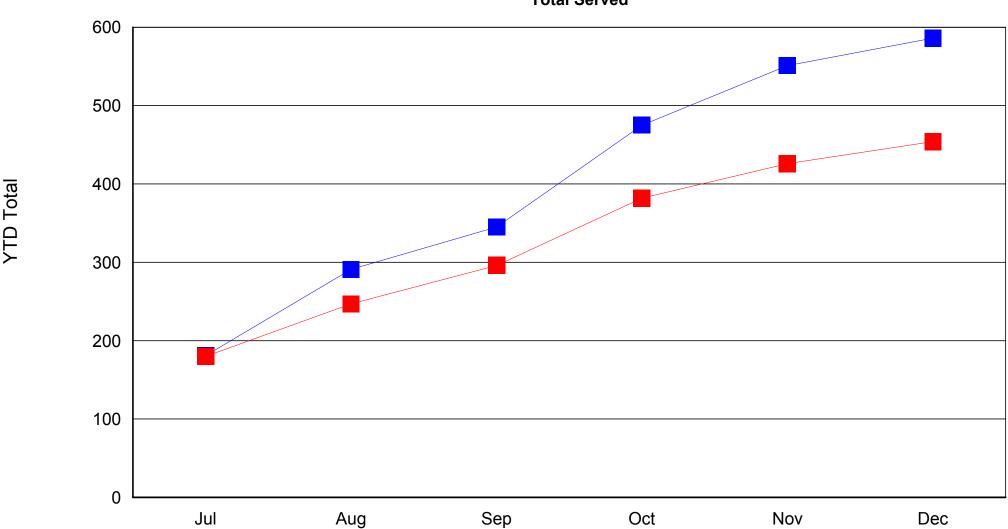

Print Date: 01/21/2008 1:00:12PM Data Date: 01/21/2008 12:53:41PM

|                         |                           | July                          |               |                               | August        |                               |               |                               | September     |                               |               |                               | October       |                               |               |                              |               |
|-------------------------|---------------------------|-------------------------------|---------------|-------------------------------|---------------|-------------------------------|---------------|-------------------------------|---------------|-------------------------------|---------------|-------------------------------|---------------|-------------------------------|---------------|------------------------------|---------------|
|                         |                           | FY 2007<br>(7/1/06 - 6/30/07) |               | FY 2008<br>(7/1/07 - 6/30/08) |               | FY 2007<br>(7/1/06 - 6/30/07) |               | FY 2008<br>(7/1/07 - 6/30/08) |               | FY 2007<br>(7/1/06 - 6/30/07) |               | FY 2008<br>(7/1/07 - 6/30/08) |               | FY 2007<br>(7/1/06 - 6/30/07) |               | FY 2008<br>(7/1/07 - 6/30/08 |               |
|                         |                           | Year to<br>Date               | YTD<br>Visits | Year to<br>Date              | YTD<br>Visits |
| Age                     | 18 and under              | 70                            |               | 124                           |               | 109                           |               | 153                           |               | 150                           |               | 220                           |               | 174                           |               | 335                          |               |
|                         | 19-21                     | 78                            |               | 97                            |               | 133                           |               | 123                           |               | 177                           |               | 162                           |               | 237                           |               | 204                          |               |
|                         | 22-45                     | 876                           |               | 664                           |               | 1,416                         |               | 1,054                         |               | 1,673                         |               | 1,308                         |               | 2,178                         |               | 1,791                        |               |
|                         | 46-54                     | 532                           |               | 459                           |               | 840                           |               | 655                           |               | 1,013                         |               | 804                           |               | 1,310                         |               | 1,085                        |               |
|                         | 55 and over               | 528                           |               | 501                           |               | 836                           |               | 709                           |               | 1,005                         |               | 857                           |               | 1,307                         |               | 1,170                        |               |
| Education               | Less than High School     | 143                           |               | 207                           |               | 229                           |               | 263                           |               | 295                           |               | 360                           |               | 364                           |               | 526                          |               |
|                         | High School Diploma/GED   | 578                           |               | 470                           |               | 928                           |               | 724                           |               | 1,094                         |               | 922                           |               | 1,410                         |               | 1,232                        |               |
|                         | Some College/Voc Degrees  | 376                           |               | 306                           |               | 594                           |               | 478                           |               | 677                           |               | 578                           |               | 853                           |               | 768                          |               |
|                         | Associate Degree          | 135                           |               | 134                           |               | 232                           |               | 180                           |               | 290                           |               | 217                           |               | 397                           |               | 318                          |               |
|                         | Bachelors Degree          | 415                           |               | 393                           |               | 645                           |               | 564                           |               | 805                           |               | 690                           |               | 1,088                         |               | 938                          |               |
|                         | Advanced Degree           | 230                           |               | 194                           |               | 382                           |               | 274                           |               | 462                           |               | 342                           |               | 593                           |               | 465                          |               |
|                         | Information Not Available | 207                           |               | 141                           |               | 324                           |               | 211                           |               | 394                           |               | 241                           |               | 498                           |               | 337                          |               |
| Self Identified Persons | Total Served              | 129                           |               | 136                           |               | 198                           |               | 202                           |               | 239                           |               | 249                           |               | 324                           |               | 304                          |               |
| with Disabilities       | Total Entered Employments | 4                             |               | 22                            |               | 16                            |               | 29                            |               | 22                            |               | 37                            |               | 36                            |               | 46                           |               |
| Unemployment            | Total Served              | 1,058                         |               | 890                           |               | 1,692                         |               | 1,377                         |               | 2,026                         |               | 1,736                         |               | 2,599                         |               | 2,269                        |               |
| Insurance Claimants     | Total Entered Employments | 105                           |               | 209                           |               | 216                           |               | 298                           |               | 317                           |               | 365                           |               | 352                           |               | 503                          |               |
| Veterans                | Total Served              | 181                           |               | 180                           |               | 291                           |               | 247                           |               | 345                           |               | 296                           |               | 475                           |               | 382                          |               |
|                         | Total Entered Employments | 24                            |               | 39                            |               | 40                            |               | 51                            |               | 56                            |               | 62                            |               | 66                            |               | 84                           |               |

|                                  |                           |                      | Nove          | mber                  |               | December               |               |                        |               |  |  |
|----------------------------------|---------------------------|----------------------|---------------|-----------------------|---------------|------------------------|---------------|------------------------|---------------|--|--|
|                                  |                           | FY 20<br>(7/1/06 - 6 |               | FY 20<br>(7/1/07 - 6/ |               | FY 200<br>(7/1/06 - 6/ |               | FY 200<br>(7/1/07 - 6/ | -             |  |  |
|                                  |                           | Year to<br>Date      | YTD<br>Visits | Year to<br>Date       | YTD<br>Visits | Year to<br>Date        | YTD<br>Visits | Year to<br>Date        | YTD<br>Visits |  |  |
| Age                              | 18 and under              | 261                  |               | 480                   |               | 431                    |               | 534                    |               |  |  |
|                                  | 19-21                     | 297                  |               | 224                   |               | 318                    |               | 237                    |               |  |  |
|                                  | 22-45                     | 2,625                |               | 2,103                 |               | 2,850                  |               | 2,313                  |               |  |  |
|                                  | 46-54                     | 1,561                |               | 1,230                 |               | 1,664                  |               | 1,343                  |               |  |  |
|                                  | 55 and over               | 1,541                |               | 1,307                 |               | 1,659                  |               | 1,407                  |               |  |  |
| Education                        | Less than High School     | 491                  |               | 696                   |               | 662                    |               | 751                    |               |  |  |
|                                  | High School Diploma/GED   | 1,736                |               | 1,442                 |               | 1,911                  |               | 1,586                  |               |  |  |
|                                  | Some College/Voc Degrees  | 1,047                |               | 878                   |               | 1,135                  |               | 962                    |               |  |  |
|                                  | Associate Degree          | 462                  |               | 351                   |               | 493                    |               | 384                    |               |  |  |
|                                  | Bachelors Degree          | 1,251                |               | 1,069                 |               | 1,332                  |               | 1,157                  |               |  |  |
|                                  | Advanced Degree           | 692                  |               | 520                   |               | 735                    |               | 562                    |               |  |  |
|                                  | Information Not Available | 603                  |               | 387                   |               | 651                    |               | 430                    |               |  |  |
| Self Identified Persons          | Total Served              | 386                  |               | 343                   |               | 408                    |               | 362                    |               |  |  |
| with Disabilities                | Total Entered Employments | 52                   |               | 62                    |               | 67                     |               | 73                     |               |  |  |
| Unemployment Insurance Claimants | Total Served              | 2,971                |               | 2,620                 |               | 3,244                  |               | 2,929                  |               |  |  |
| insurance Claimants              | Total Entered Employments | 518                  |               | 603                   |               | 589                    |               | 672                    |               |  |  |
| Veterans                         | Total Served              | 551                  |               | 426                   |               | 586                    |               | 454                    |               |  |  |
|                                  | Total Entered Employments | 93                   |               | 102                   |               | 111                    |               | 106                    |               |  |  |