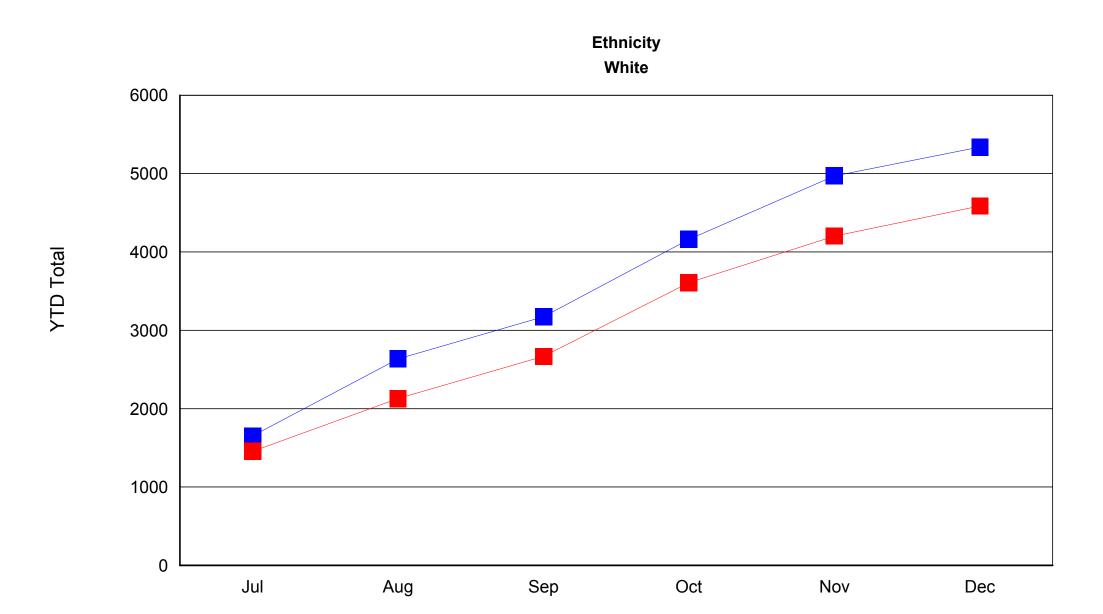

Print Date: 01/21/2008 1:00:12PM Data Date: 01/21/2008 12:53:41PM

|                   |                                           |                       | Ju            | ly                            |               | August                        |               |                               |               |                               | Septer        | mber                          |               |                               | Octo          | ober                          |               |
|-------------------|-------------------------------------------|-----------------------|---------------|-------------------------------|---------------|-------------------------------|---------------|-------------------------------|---------------|-------------------------------|---------------|-------------------------------|---------------|-------------------------------|---------------|-------------------------------|---------------|
|                   |                                           | FY 20<br>(7/1/06 - 6/ |               | FY 2008<br>(7/1/07 - 6/30/08) |               | FY 2007<br>(7/1/06 - 6/30/07) |               | FY 2008<br>(7/1/07 - 6/30/08) |               | FY 2007<br>(7/1/06 - 6/30/07) |               | FY 2008<br>(7/1/07 - 6/30/08) |               | FY 2007<br>(7/1/06 - 6/30/07) |               | FY 2008<br>(7/1/07 - 6/30/08) |               |
|                   |                                           | Year to<br>Date       | YTD<br>Visits | Year to<br>Date               | YTD<br>Visits | Year to<br>Date               | YTD<br>Visits | Year to<br>Date               | YTD<br>Visits | Year to<br>Date               | YTD<br>Visits | Year to<br>Date               | YTD<br>Visits | Year to<br>Date               | YTD<br>Visits | Year to<br>Date               | YTD<br>Visits |
| Employer Services | New to Career Center                      | 56                    |               | 18                            |               | 86                            |               | 40                            |               | 97                            |               | 56                            |               | 111                           |               | 88                            |               |
|                   | New to MOSES                              | 50                    |               | 17                            |               | 73                            |               | 37                            |               | 81                            |               | 48                            |               | 91                            |               | 66                            |               |
|                   | Repeat                                    | 97                    |               | 90                            |               | 179                           |               | 123                           |               | 201                           |               | 170                           |               | 264                           |               | 242                           |               |
|                   | Employers Listing Job Orders              | 48                    | 90            | 72                            | 125           | 130                           | 241           | 123                           | 252           | 159                           | 341           | 159                           | 368           | 195                           | 457           | 204                           | 479           |
|                   | General Employer Services                 | 4                     | 4             | 6                             | 6             | 13                            | 14            | 7                             | 7             | 18                            | 19            | 12                            | 12            | 21                            | 22            | 24                            | 24            |
|                   | Financial Incentive Services              | 15                    | 15            | 0                             | 0             | 15                            | 15            | 0                             | 0             | 15                            | 15            | 0                             | 0             | 15                            | 15            | 0                             | 0             |
|                   | Workforce Development Services            | 43                    | 43            | 1                             | 1             | 44                            | 45            | 2                             | 2             | 45                            | 46            | 5                             | 5             | 53                            | 54            | 9                             | 10            |
|                   | Business Information Services             | 23                    | 23            | 14                            | 14            | 36                            | 41            | 18                            | 18            | 43                            | 52            | 40                            | 42            | 93                            | 126           | 69                            | 74            |
|                   | Labor Exchange Services                   | 35                    | 46            | 29                            | 38            | 83                            | 131           | 37                            | 59            | 90                            | 161           | 53                            | 92            | 128                           | 241           | 117                           | 174           |
| Gender            | Male                                      | 983                   |               | 896                           |               | 1,576                         |               | 1,303                         |               | 1,878                         |               | 1,630                         |               | 2,494                         |               | 2,223                         |               |
|                   | Female                                    | 1,101                 |               | 949                           |               | 1,758                         |               | 1,391                         |               | 2,140                         |               | 1,721                         |               | 2,712                         |               | 2,362                         |               |
| Ethnicity         | White                                     | 1,653                 |               | 1,455                         |               | 2,636                         |               | 2,129                         |               | 3,174                         |               | 2,668                         |               | 4,162                         |               | 3,610                         |               |
|                   | Black or African American                 | 92                    |               | 88                            |               | 152                           |               | 129                           |               | 180                           |               | 159                           |               | 239                           |               | 256                           |               |
|                   | Hispanic or Latino                        | 105                   |               | 118                           |               | 175                           |               | 168                           |               | 214                           |               | 192                           |               | 278                           |               | 290                           |               |
|                   | American Indian or Alaskan Native         | 6                     |               | 6                             |               | 7                             |               | 7                             |               | 10                            |               | 8                             |               | 16                            |               | 12                            |               |
|                   | Asian                                     | 123                   |               | 66                            |               | 181                           |               | 98                            |               | 206                           |               | 131                           |               | 232                           |               | 178                           |               |
|                   | Hawaiian Native or Other Pacific Islander | 2                     |               | 0                             |               | 3                             |               | 1                             |               | 4                             |               | 1                             |               | 5                             |               | 2                             |               |
|                   | Other                                     | 82                    |               | 73                            |               | 137                           |               | 115                           |               | 162                           |               | 141                           |               | 190                           |               | 176                           |               |
|                   | Information Not Available                 | 42                    |               | 60                            |               | 75                            |               | 74                            |               | 104                           |               | 86                            |               | 129                           |               | 109                           |               |
|                   | Minority Group Member                     | 407                   |               | 349                           |               | 652                           |               | 516                           |               | 772                           |               | 627                           |               | 954                           |               | 907                           |               |

|                   |                                           |                      | Nove          | mber                   |               | December               |               |                        |               |  |  |  |
|-------------------|-------------------------------------------|----------------------|---------------|------------------------|---------------|------------------------|---------------|------------------------|---------------|--|--|--|
|                   |                                           | FY 20<br>(7/1/06 - 6 |               | FY 200<br>(7/1/07 - 6/ |               | FY 200<br>(7/1/06 - 6/ | I             | FY 200<br>(7/1/07 - 6/ | I             |  |  |  |
|                   |                                           | Year to<br>Date      | YTD<br>Visits | Year to<br>Date        | YTD<br>Visits | Year to<br>Date        | YTD<br>Visits | Year to<br>Date        | YTD<br>Visits |  |  |  |
| Employer Services | New to Career Center                      | 125                  |               | 114                    |               | 146                    |               | 132                    |               |  |  |  |
|                   | New to MOSES                              | 101                  |               | 85                     |               | 116                    |               | 98                     |               |  |  |  |
|                   | Repeat                                    | 304                  |               | 291                    |               | 338                    |               | 325                    |               |  |  |  |
|                   | Employers Listing Job Orders              | 223                  | 556           | 237                    | 557           | 250                    | 632           | 292                    | 676           |  |  |  |
|                   | General Employer Services                 | 34                   | 38            | 26                     | 26            | 37                     | 41            | 32                     | 32            |  |  |  |
|                   | Financial Incentive Services              | 15                   | 15            | 0                      | 0             | 16                     | 16            | 0                      | 0             |  |  |  |
|                   | Workforce Development Services            | 65                   | 66            | 16                     | 20            | 81                     | 88            | 21                     | 26            |  |  |  |
|                   | Business Information Services             | 108                  | 143           | 73                     | 85            | 125                    | 173           | 77                     | 90            |  |  |  |
|                   | Labor Exchange Services                   | 133                  | 267           | 169                    | 254           | 142                    | 301           | 174                    | 272           |  |  |  |
| Gender            | Male                                      | 3,024                |               | 2,597                  |               | 3,348                  |               | 2,866                  |               |  |  |  |
|                   | Female                                    | 3,261                |               | 2,747                  |               | 3,574                  |               | 2,968                  |               |  |  |  |
| Ethnicity         | White                                     | 4,971                |               | 4,202                  |               | 5,338                  |               | 4,587                  |               |  |  |  |
|                   | Black or African American                 | 291                  |               | 307                    |               | 320                    |               | 344                    |               |  |  |  |
|                   | Hispanic or Latino                        | 313                  |               | 347                    |               | 347                    |               | 374                    |               |  |  |  |
|                   | American Indian or Alaskan Native         | 18                   |               | 11                     |               | 22                     |               | 11                     |               |  |  |  |
|                   | Asian                                     | 269                  |               | 205                    |               | 283                    |               | 223                    |               |  |  |  |
|                   | Hawaiian Native or Other Pacific Islander | 8                    |               | 2                      |               | 8                      |               | 2                      |               |  |  |  |
|                   | Other                                     | 231                  |               | 203                    |               | 253                    |               | 223                    |               |  |  |  |
|                   | Information Not Available                 | 235                  |               | 119                    |               | 408                    |               | 124                    |               |  |  |  |
|                   | Minority Group Member                     | 1,124                |               | 1,066                  |               | 1,227                  |               | 1,168                  |               |  |  |  |