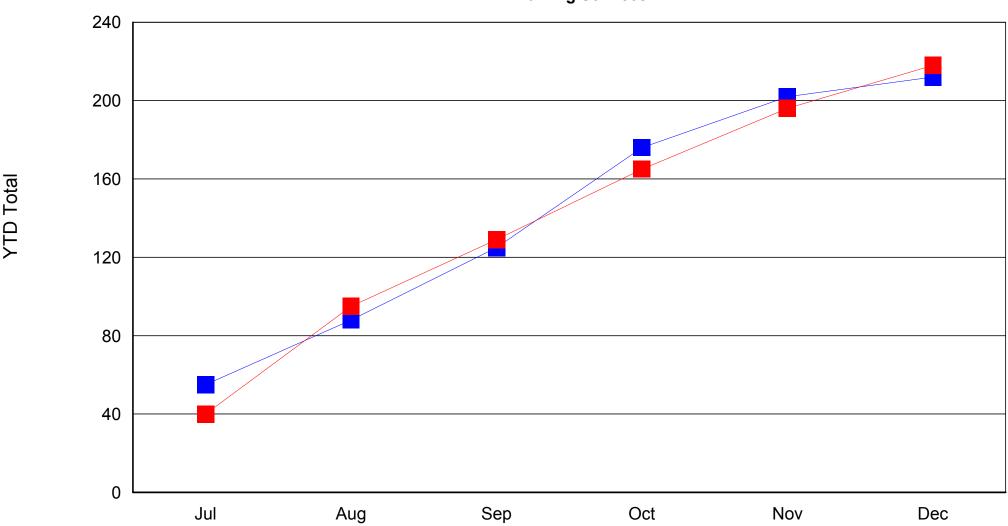

|               | 106                    |               |  |  |

### New Customers (with or without services) New to Career Center





### New Customers (with or without services) New MOSES Customers





# New Customers (with or without services) Basic Memberships





Individual Customers
Total Customers Served





Individual Customers

Total Customers Unemployed





### Individual Services Provided Assessment/Testing





# Individual Services Provided Workshops





# Individual Services Provided Counseling





### Individual Services Provided Resource Room





### Individual Services Provided Job Search





# Individual Services Provided Job Development





### Individual Services Provided Job Referrals





# Individual Services Provided Training Services





### Individual Services Provided Referrals to Other Non CC Services





# Employment Outcomes of Individual Customers Total Entered Employment





# **Employment Outcomes of Individual Customers All Customers Entering Employment Full-time**





# **Employment Outcomes of Individual Customers Unemployed Customers Entering Employment**





# **Employment Outcomes of Individual Customers Unemployed Customers EE Full-time**





# **Employment Outcomes of Individual Customers Entered Employment Average Wage**





**Employer Services Total Employers Served** 





**Employer Services New to Career Center** 





**Employer Services New to MOSES** 





### Employer Services Repeat





**Employer Services Employers Listing Job Orders** 





**Employer Services General Employer Service