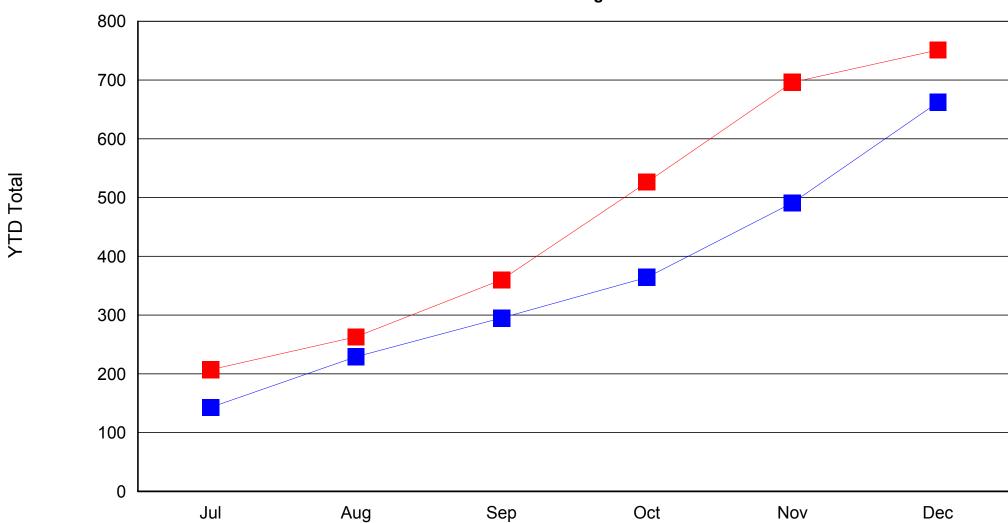

Print Date: 01/21/2008 1:00:12PM Data Date: 01/21/2008 12:53:41PM

|                         |                           | July                          |               |                               | August        |                               |               |                               | September     |                               |               |                               | October       |                               |               |                              |               |
|-------------------------|---------------------------|-------------------------------|---------------|-------------------------------|---------------|-------------------------------|---------------|-------------------------------|---------------|-------------------------------|---------------|-------------------------------|---------------|-------------------------------|---------------|------------------------------|---------------|
|                         |                           | FY 2007<br>(7/1/06 - 6/30/07) |               | FY 2008<br>(7/1/07 - 6/30/08) |               | FY 2007<br>(7/1/06 - 6/30/07) |               | FY 2008<br>(7/1/07 - 6/30/08) |               | FY 2007<br>(7/1/06 - 6/30/07) |               | FY 2008<br>(7/1/07 - 6/30/08) |               | FY 2007<br>(7/1/06 - 6/30/07) |               | FY 2008<br>(7/1/07 - 6/30/08 |               |
|                         |                           | Year to<br>Date               | YTD<br>Visits | Year to<br>Date              | YTD<br>Visits |
| Age                     | 18 and under              | 70                            |               | 124                           |               | 109                           |               | 153                           |               | 150                           |               | 220                           |               | 174                           |               | 335                          |               |
|                         | 19-21                     | 78                            |               | 97                            |               | 133                           |               | 123                           |               | 177                           |               | 162                           |               | 237                           |               | 204                          |               |
|                         | 22-45                     | 876                           |               | 664                           |               | 1,416                         |               | 1,054                         |               | 1,673                         |               | 1,308                         |               | 2,178                         |               | 1,791                        |               |
|                         | 46-54                     | 532                           |               | 459                           |               | 840                           |               | 655                           |               | 1,013                         |               | 804                           |               | 1,310                         |               | 1,085                        |               |
|                         | 55 and over               | 528                           |               | 501                           |               | 836                           |               | 709                           |               | 1,005                         |               | 857                           |               | 1,307                         |               | 1,170                        |               |
| Education               | Less than High School     | 143                           |               | 207                           |               | 229                           |               | 263                           |               | 295                           |               | 360                           |               | 364                           |               | 526                          |               |
|                         | High School Diploma/GED   | 578                           |               | 470                           |               | 928                           |               | 724                           |               | 1,094                         |               | 922                           |               | 1,410                         |               | 1,232                        |               |
|                         | Some College/Voc Degrees  | 376                           |               | 306                           |               | 594                           |               | 478                           |               | 677                           |               | 578                           |               | 853                           |               | 768                          |               |
|                         | Associate Degree          | 135                           |               | 134                           |               | 232                           |               | 180                           |               | 290                           |               | 217                           |               | 397                           |               | 318                          |               |
|                         | Bachelors Degree          | 415                           |               | 393                           |               | 645                           |               | 564                           |               | 805                           |               | 690                           |               | 1,088                         |               | 938                          |               |
|                         | Advanced Degree           | 230                           |               | 194                           |               | 382                           |               | 274                           |               | 462                           |               | 342                           |               | 593                           |               | 465                          |               |
|                         | Information Not Available | 207                           |               | 141                           |               | 324                           |               | 211                           |               | 394                           |               | 241                           |               | 498                           |               | 337                          |               |
| Self Identified Persons | Total Served              | 129                           |               | 136                           |               | 198                           |               | 202                           |               | 239                           |               | 249                           |               | 324                           |               | 304                          |               |
| with Disabilities       | Total Entered Employments | 4                             |               | 22                            |               | 16                            |               | 29                            |               | 22                            |               | 37                            |               | 36                            |               | 46                           |               |
| Unemployment            | Total Served              | 1,058                         |               | 890                           |               | 1,692                         |               | 1,377                         |               | 2,026                         |               | 1,736                         |               | 2,599                         |               | 2,269                        |               |
| Insurance Claimants     | Total Entered Employments | 105                           |               | 209                           |               | 216                           |               | 298                           |               | 317                           |               | 365                           |               | 352                           |               | 503                          |               |
| Veterans                | Total Served              | 181                           |               | 180                           |               | 291                           |               | 247                           |               | 345                           |               | 296                           |               | 475                           |               | 382                          |               |
|                         | Total Entered Employments | 24                            |               | 39                            |               | 40                            |               | 51                            |               | 56                            |               | 62                            |               | 66                            |               | 84                           |               |

|                                  |                           |                      | Nove          | mber                  |               | December               |               |                        |               |  |  |
|----------------------------------|---------------------------|----------------------|---------------|-----------------------|---------------|------------------------|---------------|------------------------|---------------|--|--|
|                                  |                           | FY 20<br>(7/1/06 - 6 |               | FY 20<br>(7/1/07 - 6/ |               | FY 200<br>(7/1/06 - 6/ |               | FY 200<br>(7/1/07 - 6/ | -             |  |  |
|                                  |                           | Year to<br>Date      | YTD<br>Visits | Year to<br>Date       | YTD<br>Visits | Year to<br>Date        | YTD<br>Visits | Year to<br>Date        | YTD<br>Visits |  |  |
| Age                              | 18 and under              | 261                  |               | 480                   |               | 431                    |               | 534                    |               |  |  |
|                                  | 19-21                     | 297                  |               | 224                   |               | 318                    |               | 237                    |               |  |  |
|                                  | 22-45                     | 2,625                |               | 2,103                 |               | 2,850                  |               | 2,313                  |               |  |  |
|                                  | 46-54                     | 1,561                |               | 1,230                 |               | 1,664                  |               | 1,343                  |               |  |  |
|                                  | 55 and over               | 1,541                |               | 1,307                 |               | 1,659                  |               | 1,407                  |               |  |  |
| Education                        | Less than High School     | 491                  |               | 696                   |               | 662                    |               | 751                    |               |  |  |
|                                  | High School Diploma/GED   | 1,736                |               | 1,442                 |               | 1,911                  |               | 1,586                  |               |  |  |
|                                  | Some College/Voc Degrees  | 1,047                |               | 878                   |               | 1,135                  |               | 962                    |               |  |  |
|                                  | Associate Degree          | 462                  |               | 351                   |               | 493                    |               | 384                    |               |  |  |
|                                  | Bachelors Degree          | 1,251                |               | 1,069                 |               | 1,332                  |               | 1,157                  |               |  |  |
|                                  | Advanced Degree           | 692                  |               | 520                   |               | 735                    |               | 562                    |               |  |  |
|                                  | Information Not Available | 603                  |               | 387                   |               | 651                    |               | 430                    |               |  |  |
| Self Identified Persons          | Total Served              | 386                  |               | 343                   |               | 408                    |               | 362                    |               |  |  |
| with Disabilities                | Total Entered Employments | 52                   |               | 62                    |               | 67                     |               | 73                     |               |  |  |
| Unemployment Insurance Claimants | Total Served              | 2,971                |               | 2,620                 |               | 3,244                  |               | 2,929                  |               |  |  |
| insurance Claimants              | Total Entered Employments | 518                  |               | 603                   |               | 589                    |               | 672                    |               |  |  |
| Veterans                         | Total Served              | 551                  |               | 426                   |               | 586                    |               | 454                    |               |  |  |
|                                  | Total Entered Employments | 93                   |               | 102                   |               | 111                    |               | 106                    |               |  |  |

Hawaiian Native or Other Pacific Islander

Ethnicity
Information Not Available

Ethnicity
Minority Group Member

Age 18 and under

Age 55 and over

Education
Less than High School

Education
High School Diploma/GED