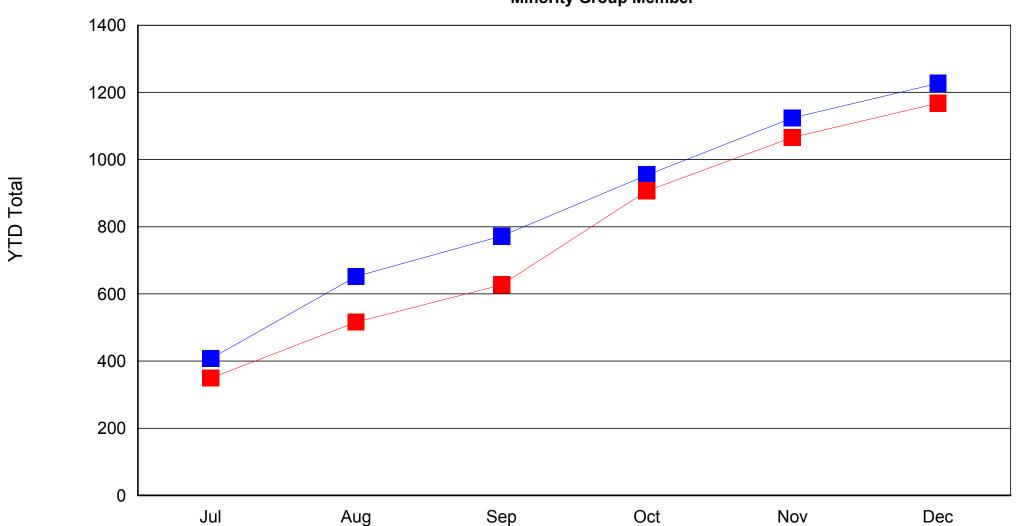

Hawaiian Native or Other Pacific Islander

Ethnicity
Information Not Available

Ethnicity
Minority Group Member

Age 18 and under

Age 55 and over

Education
Less than High School

Education
High School Diploma/GED