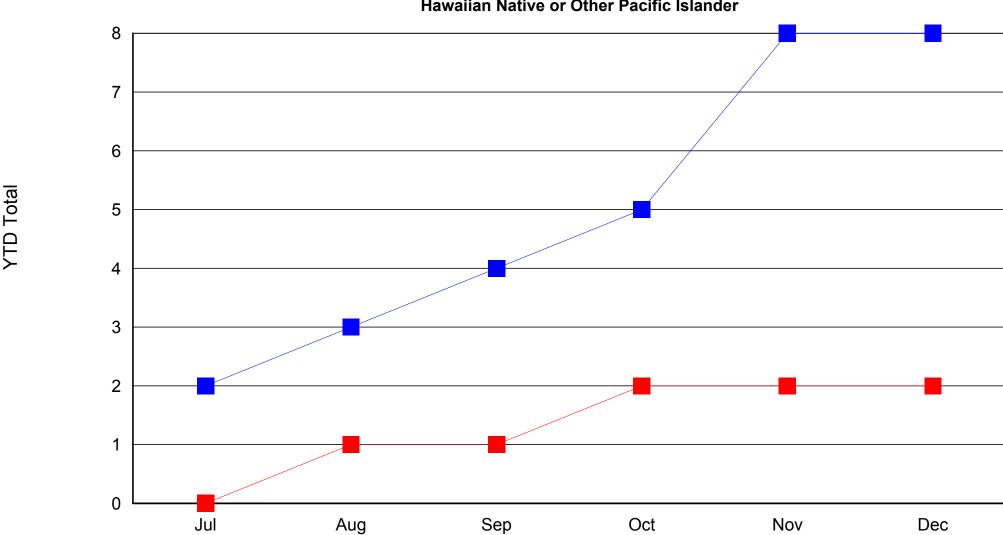

Hawaiian Native or Other Pacific Islander

Ethnicity
Information Not Available

Ethnicity
Minority Group Member

Age 18 and under

Age 55 and over

Education
Less than High School

Education
High School Diploma/GED