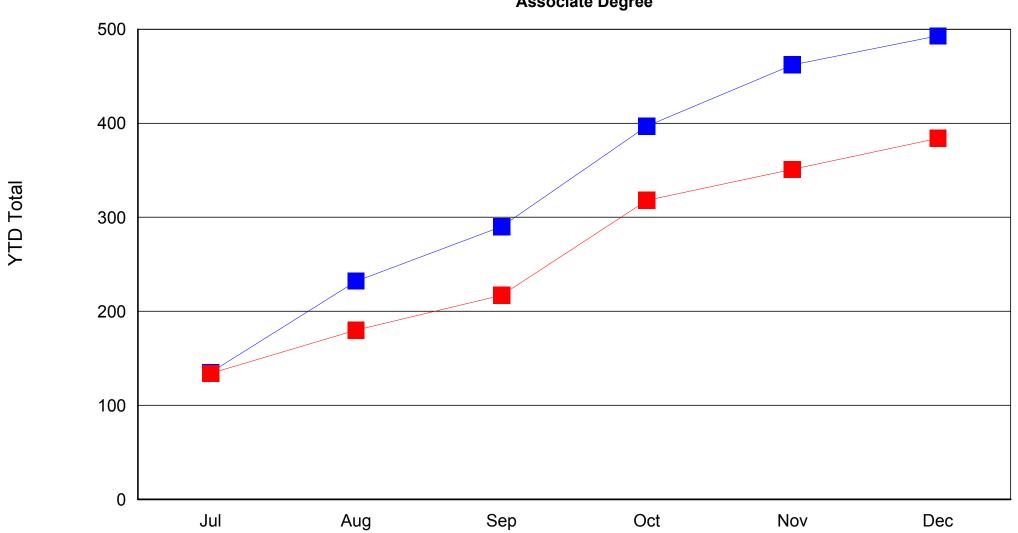

Education
Some College/Voc Degrees

Education
Associate Degree

Education
Bachelors Degree

Education
Advanced Degree

Education
Information Not Available