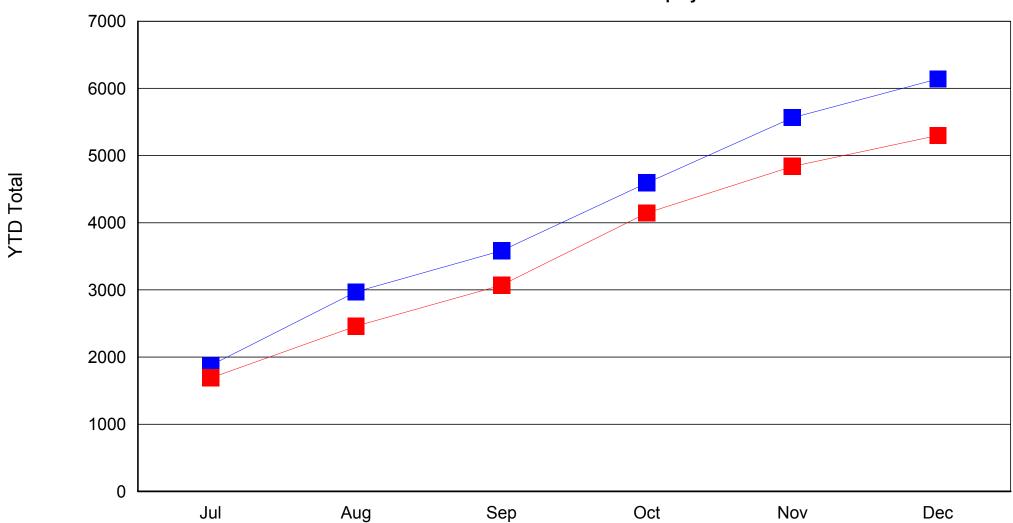

# New Customers (with or without services) Basic Memberships

Individual Customers
Total Customers Served

Individual Customers

Total Customers Unemployed