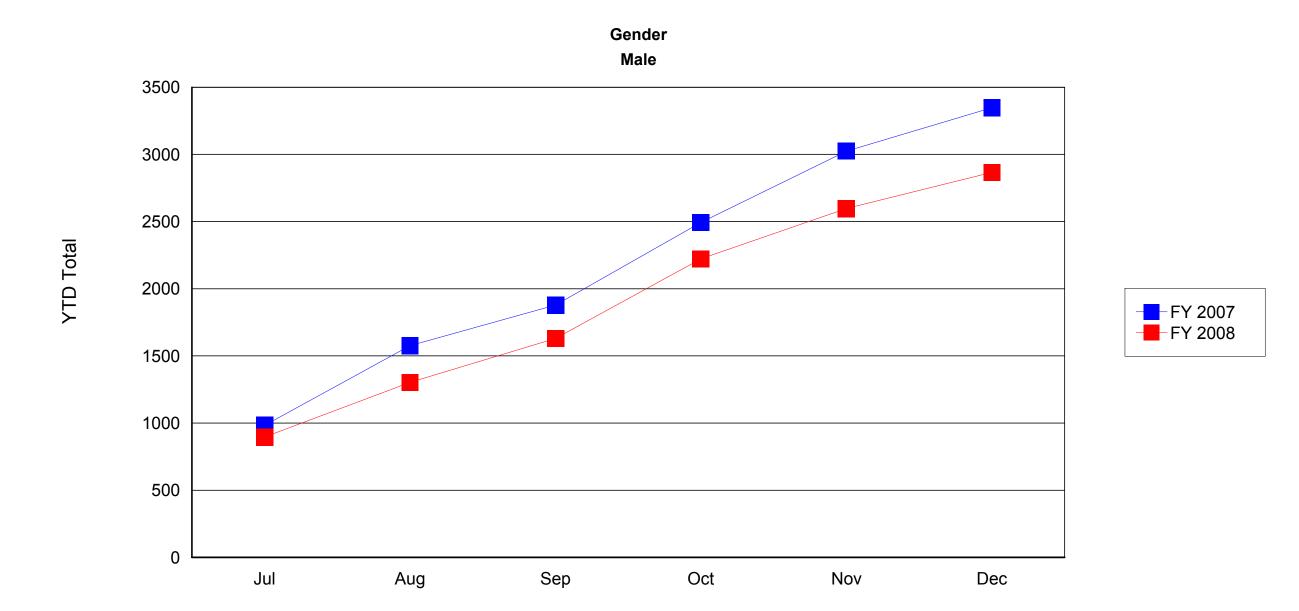

Print Date: 01/21/2008 1:00:12PM Data Date: 01/21/2008 12:53:41PM

|                   |                                           |                       | Ju            | ly                            |               | August                        |               |                               |               |                               | Septer        | mber                          |               |                               | Octo          | ober                          |               |
|-------------------|-------------------------------------------|-----------------------|---------------|-------------------------------|---------------|-------------------------------|---------------|-------------------------------|---------------|-------------------------------|---------------|-------------------------------|---------------|-------------------------------|---------------|-------------------------------|---------------|
|                   |                                           | FY 20<br>(7/1/06 - 6/ |               | FY 2008<br>(7/1/07 - 6/30/08) |               | FY 2007<br>(7/1/06 - 6/30/07) |               | FY 2008<br>(7/1/07 - 6/30/08) |               | FY 2007<br>(7/1/06 - 6/30/07) |               | FY 2008<br>(7/1/07 - 6/30/08) |               | FY 2007<br>(7/1/06 - 6/30/07) |               | FY 2008<br>(7/1/07 - 6/30/08) |               |
|                   |                                           | Year to<br>Date       | YTD<br>Visits | Year to<br>Date               | YTD<br>Visits | Year to<br>Date               | YTD<br>Visits | Year to<br>Date               | YTD<br>Visits | Year to<br>Date               | YTD<br>Visits | Year to<br>Date               | YTD<br>Visits | Year to<br>Date               | YTD<br>Visits | Year to<br>Date               | YTD<br>Visits |
| Employer Services | New to Career Center                      | 56                    |               | 18                            |               | 86                            |               | 40                            |               | 97                            |               | 56                            |               | 111                           |               | 88                            |               |
|                   | New to MOSES                              | 50                    |               | 17                            |               | 73                            |               | 37                            |               | 81                            |               | 48                            |               | 91                            |               | 66                            |               |
|                   | Repeat                                    | 97                    |               | 90                            |               | 179                           |               | 123                           |               | 201                           |               | 170                           |               | 264                           |               | 242                           |               |
|                   | Employers Listing Job Orders              | 48                    | 90            | 72                            | 125           | 130                           | 241           | 123                           | 252           | 159                           | 341           | 159                           | 368           | 195                           | 457           | 204                           | 479           |
|                   | General Employer Services                 | 4                     | 4             | 6                             | 6             | 13                            | 14            | 7                             | 7             | 18                            | 19            | 12                            | 12            | 21                            | 22            | 24                            | 24            |
|                   | Financial Incentive Services              | 15                    | 15            | 0                             | 0             | 15                            | 15            | 0                             | 0             | 15                            | 15            | 0                             | 0             | 15                            | 15            | 0                             | 0             |
|                   | Workforce Development Services            | 43                    | 43            | 1                             | 1             | 44                            | 45            | 2                             | 2             | 45                            | 46            | 5                             | 5             | 53                            | 54            | 9                             | 10            |
|                   | Business Information Services             | 23                    | 23            | 14                            | 14            | 36                            | 41            | 18                            | 18            | 43                            | 52            | 40                            | 42            | 93                            | 126           | 69                            | 74            |
|                   | Labor Exchange Services                   | 35                    | 46            | 29                            | 38            | 83                            | 131           | 37                            | 59            | 90                            | 161           | 53                            | 92            | 128                           | 241           | 117                           | 174           |
| Gender            | Male                                      | 983                   |               | 896                           |               | 1,576                         |               | 1,303                         |               | 1,878                         |               | 1,630                         |               | 2,494                         |               | 2,223                         |               |
|                   | Female                                    | 1,101                 |               | 949                           |               | 1,758                         |               | 1,391                         |               | 2,140                         |               | 1,721                         |               | 2,712                         |               | 2,362                         |               |
| Ethnicity         | White                                     | 1,653                 |               | 1,455                         |               | 2,636                         |               | 2,129                         |               | 3,174                         |               | 2,668                         |               | 4,162                         |               | 3,610                         |               |
|                   | Black or African American                 | 92                    |               | 88                            |               | 152                           |               | 129                           |               | 180                           |               | 159                           |               | 239                           |               | 256                           |               |
|                   | Hispanic or Latino                        | 105                   |               | 118                           |               | 175                           |               | 168                           |               | 214                           |               | 192                           |               | 278                           |               | 290                           |               |
|                   | American Indian or Alaskan Native         | 6                     |               | 6                             |               | 7                             |               | 7                             |               | 10                            |               | 8                             |               | 16                            |               | 12                            |               |
|                   | Asian                                     | 123                   |               | 66                            |               | 181                           |               | 98                            |               | 206                           |               | 131                           |               | 232                           |               | 178                           |               |
|                   | Hawaiian Native or Other Pacific Islander | 2                     |               | 0                             |               | 3                             |               | 1                             |               | 4                             |               | 1                             |               | 5                             |               | 2                             |               |
|                   | Other                                     | 82                    |               | 73                            |               | 137                           |               | 115                           |               | 162                           |               | 141                           |               | 190                           |               | 176                           |               |
|                   | Information Not Available                 | 42                    |               | 60                            |               | 75                            |               | 74                            |               | 104                           |               | 86                            |               | 129                           |               | 109                           |               |
|                   | Minority Group Member                     | 407                   |               | 349                           |               | 652                           |               | 516                           |               | 772                           |               | 627                           |               | 954                           |               | 907                           |               |

|                   |                                           |                      | Nove          | mber                   |               | December               |               |                        |               |  |  |  |
|-------------------|-------------------------------------------|----------------------|---------------|------------------------|---------------|------------------------|---------------|------------------------|---------------|--|--|--|
|                   |                                           | FY 20<br>(7/1/06 - 6 |               | FY 200<br>(7/1/07 - 6/ |               | FY 200<br>(7/1/06 - 6/ | I             | FY 200<br>(7/1/07 - 6/ | I             |  |  |  |
|                   |                                           | Year to<br>Date      | YTD<br>Visits | Year to<br>Date        | YTD<br>Visits | Year to<br>Date        | YTD<br>Visits | Year to<br>Date        | YTD<br>Visits |  |  |  |
| Employer Services | New to Career Center                      | 125                  |               | 114                    |               | 146                    |               | 132                    |               |  |  |  |
|                   | New to MOSES                              | 101                  |               | 85                     |               | 116                    |               | 98                     |               |  |  |  |
|                   | Repeat                                    | 304                  |               | 291                    |               | 338                    |               | 325                    |               |  |  |  |
|                   | Employers Listing Job Orders              | 223                  | 556           | 237                    | 557           | 250                    | 632           | 292                    | 676           |  |  |  |
|                   | General Employer Services                 | 34                   | 38            | 26                     | 26            | 37                     | 41            | 32                     | 32            |  |  |  |
|                   | Financial Incentive Services              | 15                   | 15            | 0                      | 0             | 16                     | 16            | 0                      | 0             |  |  |  |
|                   | Workforce Development Services            | 65                   | 66            | 16                     | 20            | 81                     | 88            | 21                     | 26            |  |  |  |
|                   | Business Information Services             | 108                  | 143           | 73                     | 85            | 125                    | 173           | 77                     | 90            |  |  |  |
|                   | Labor Exchange Services                   | 133                  | 267           | 169                    | 254           | 142                    | 301           | 174                    | 272           |  |  |  |
| Gender            | Male                                      | 3,024                |               | 2,597                  |               | 3,348                  |               | 2,866                  |               |  |  |  |
|                   | Female                                    | 3,261                |               | 2,747                  |               | 3,574                  |               | 2,968                  |               |  |  |  |
| Ethnicity         | White                                     | 4,971                |               | 4,202                  |               | 5,338                  |               | 4,587                  |               |  |  |  |
|                   | Black or African American                 | 291                  |               | 307                    |               | 320                    |               | 344                    |               |  |  |  |
|                   | Hispanic or Latino                        | 313                  |               | 347                    |               | 347                    |               | 374                    |               |  |  |  |
|                   | American Indian or Alaskan Native         | 18                   |               | 11                     |               | 22                     |               | 11                     |               |  |  |  |
|                   | Asian                                     | 269                  |               | 205                    |               | 283                    |               | 223                    |               |  |  |  |
|                   | Hawaiian Native or Other Pacific Islander | 8                    |               | 2                      |               | 8                      |               | 2                      |               |  |  |  |
|                   | Other                                     | 231                  |               | 203                    |               | 253                    |               | 223                    |               |  |  |  |
|                   | Information Not Available                 | 235                  |               | 119                    |               | 408                    |               | 124                    |               |  |  |  |
|                   | Minority Group Member                     | 1,124                |               | 1,066                  |               | 1,227                  |               | 1,168                  |               |  |  |  |