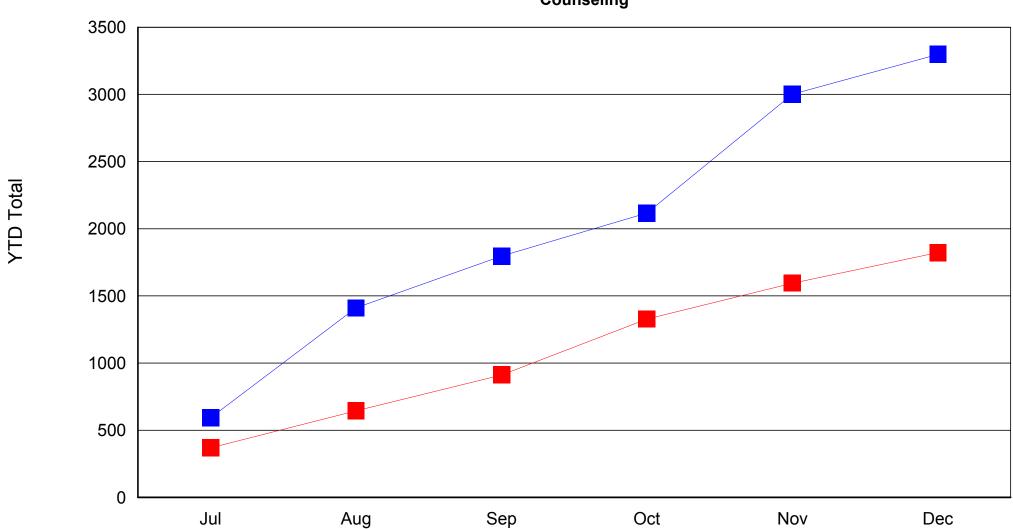

|               | 586                    |               | 454                    |               |  |  |
|                                  | Total Entered Employments | 93                   |               | 102                   |               | 111                    |               | 106                    |               |  |  |

### New Customers (with or without services) New to Career Center





### New Customers (with or without services) New MOSES Customers





# New Customers (with or without services) Basic Memberships





Individual Customers
Total Customers Served





Individual Customers

Total Customers Unemployed





### Individual Services Provided Assessment/Testing





# Individual Services Provided Workshops





# Individual Services Provided Counseling





### Individual Services Provided Resource Room





### Individual Services Provided Job Search





# Individual Services Provided Job Development





### Individual Services Provided Job Referrals





# Individual Services Provided Training Services





### Individual Services Provided Referrals to Other Non CC Services





# Employment Outcomes of Individual Customers Total Entered Employment





# **Employment Outcomes of Individual Customers All Customers Entering Employment Full-time**





# **Employment Outcomes of Individual Customers Unemployed Customers Entering Employment**





# **Employment Outcomes of Individual Customers Unemployed Customers EE Full-time**





# **Employment Outcomes of Individual Customers Entered Employment Average Wage**





**Employer Servic