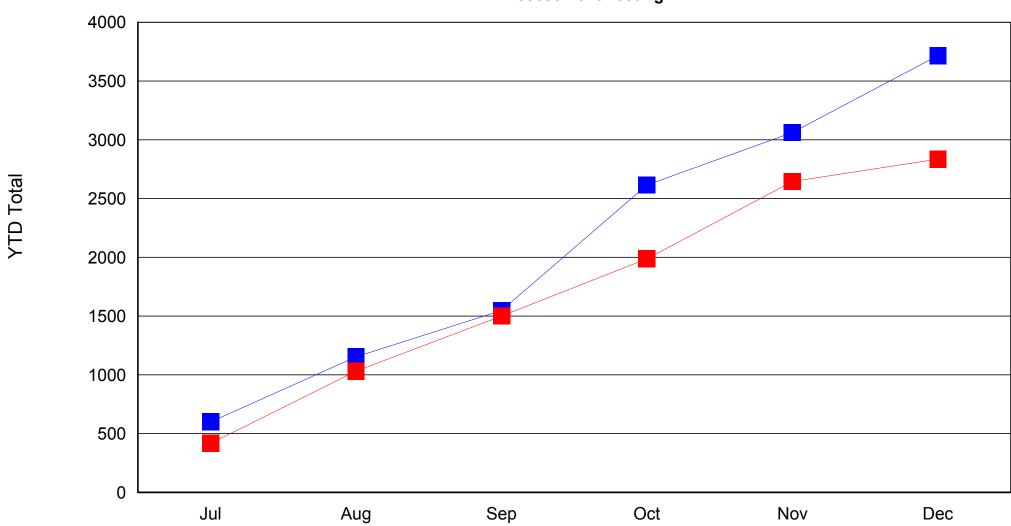

| Total Served              | 551                  |               | 426                   |               | 586                    |               | 454                    |               |  |  |
|                                  | Total Entered Employments | 93                   |               | 102                   |               | 111                    |               | 106                    |               |  |  |

### New Customers (with or without services) New to Career Center





### New Customers (with or without services) New MOSES Customers





# New Customers (with or without services) Basic Memberships





Individual Customers
Total Customers Served





Individual Customers

Total Customers Unemployed





### Individual Services Provided Assessment/Testing





# Individual Services Provided Workshops





# Individual Services Provided Counseling





### Individual Services Provided Resource Room





### Individual Services Provided Job Search





# Individual Services Provided Job Development





### Individual Services Provided Job Referrals





# Individual Services Provided Training Services





### Individual Services Provided Referrals to Other Non CC Services





# Employment Outcomes of Individual Customers Total Entered Employment





# **Employment Outcomes of Individual Customers All Customers Entering Employment Full-time**





# **Employment Outcomes of Individual Customers Unemployed Customers Entering Employment**





# **Employment Outcomes of Individual Customers Unemployed Customers EE Full-time**





# **Employm