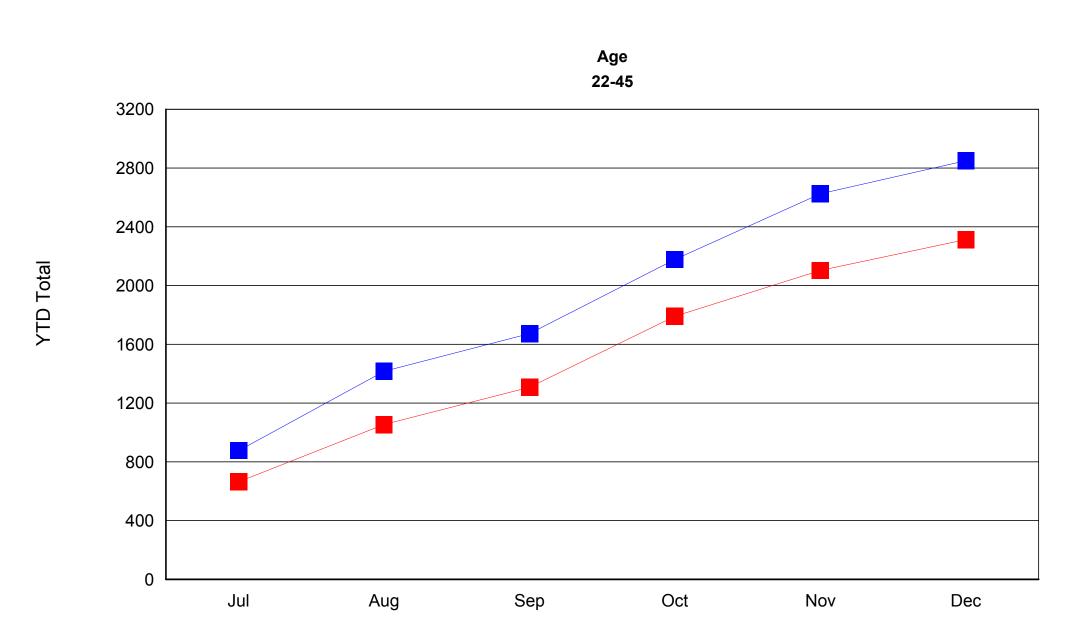

Print Date: 01/21/2008 1:00:12PM Data Date: 01/21/2008 12:53:41PM

|                         |                           | July                          |               |                               | August        |                               |               |                               | September     |                               |               |                               | October       |                               |               |                              |               |
|-------------------------|---------------------------|-------------------------------|---------------|-------------------------------|---------------|-------------------------------|---------------|-------------------------------|---------------|-------------------------------|---------------|-------------------------------|---------------|-------------------------------|---------------|------------------------------|---------------|
|                         |                           | FY 2007<br>(7/1/06 - 6/30/07) |               | FY 2008<br>(7/1/07 - 6/30/08) |               | FY 2007<br>(7/1/06 - 6/30/07) |               | FY 2008<br>(7/1/07 - 6/30/08) |               | FY 2007<br>(7/1/06 - 6/30/07) |               | FY 2008<br>(7/1/07 - 6/30/08) |               | FY 2007<br>(7/1/06 - 6/30/07) |               | FY 2008<br>(7/1/07 - 6/30/08 |               |
|                         |                           | Year to<br>Date               | YTD<br>Visits | Year to<br>Date              | YTD<br>Visits |
| Age                     | 18 and under              | 70                            |               | 124                           |               | 109                           |               | 153                           |               | 150                           |               | 220                           |               | 174                           |               | 335                          |               |
|                         | 19-21                     | 78                            |               | 97                            |               | 133                           |               | 123                           |               | 177                           |               | 162                           |               | 237                           |               | 204                          |               |
|                         | 22-45                     | 876                           |               | 664                           |               | 1,416                         |               | 1,054                         |               | 1,673                         |               | 1,308                         |               | 2,178                         |               | 1,791                        |               |
|                         | 46-54                     | 532                           |               | 459                           |               | 840                           |               | 655                           |               | 1,013                         |               | 804                           |               | 1,310                         |               | 1,085                        |               |
|                         | 55 and over               | 528                           |               | 501                           |               | 836                           |               | 709                           |               | 1,005                         |               | 857                           |               | 1,307                         |               | 1,170                        |               |
| Education               | Less than High School     | 143                           |               | 207                           |               | 229                           |               | 263                           |               | 295                           |               | 360                           |               | 364                           |               | 526                          |               |
|                         | High School Diploma/GED   | 578                           |               | 470                           |               | 928                           |               | 724                           |               | 1,094                         |               | 922                           |               | 1,410                         |               | 1,232                        |               |
|                         | Some College/Voc Degrees  | 376                           |               | 306                           |               | 594                           |               | 478                           |               | 677                           |               | 578                           |               | 853                           |               | 768                          |               |
|                         | Associate Degree          | 135                           |               | 134                           |               | 232                           |               | 180                           |               | 290                           |               | 217                           |               | 397                           |               | 318                          |               |
|                         | Bachelors Degree          | 415                           |               | 393                           |               | 645                           |               | 564                           |               | 805                           |               | 690                           |               | 1,088                         |               | 938                          |               |
|                         | Advanced Degree           | 230                           |               | 194                           |               | 382                           |               | 274                           |               | 462                           |               | 342                           |               | 593                           |               | 465                          |               |
|                         | Information Not Available | 207                           |               | 141                           |               | 324                           |               | 211                           |               | 394                           |               | 241                           |               | 498                           |               | 337                          |               |
| Self Identified Persons | Total Served              | 129                           |               | 136                           |               | 198                           |               | 202                           |               | 239                           |               | 249                           |               | 324                           |               | 304                          |               |
| with Disabilities       | Total Entered Employments | 4                             |               | 22                            |               | 16                            |               | 29                            |               | 22                            |               | 37                            |               | 36                            |               | 46                           |               |
| Unemployment            | Total Served              | 1,058                         |               | 890                           |               | 1,692                         |               | 1,377                         |               | 2,026                         |               | 1,736                         |               | 2,599                         |               | 2,269                        |               |
| Insurance Claimants     | Total Entered Employments | 105                           |               | 209                           |               | 216                           |               | 298                           |               | 317                           |               | 365                           |               | 352                           |               | 503                          |               |
| Veterans                | Total Served              | 181                           |               | 180                           |               | 291                           |               | 247                           |               | 345                           |               | 296                           |               | 475                           |               | 382                          |               |
|                         | Total Entered Employments | 24                            |               | 39                            |               | 40                            |               | 51                            |               | 56                            |               | 62                            |               | 66                            |               | 84                           |               |

|                                  |                           |                      | Nove          | mber                  |               | December               |               |                        |               |  |  |
|----------------------------------|---------------------------|----------------------|---------------|-----------------------|---------------|------------------------|---------------|------------------------|---------------|--|--|
|                                  |                           | FY 20<br>(7/1/06 - 6 |               | FY 20<br>(7/1/07 - 6/ |               | FY 200<br>(7/1/06 - 6/ |               | FY 200<br>(7/1/07 - 6/ | -             |  |  |
|                                  |                           | Year to<br>Date      | YTD<br>Visits | Year to<br>Date       | YTD<br>Visits | Year to<br>Date        | YTD<br>Visits | Year to<br>Date        | YTD<br>Visits |  |  |
| Age                              | 18 and under              | 261                  |               | 480                   |               | 431                    |               | 534                    |               |  |  |
|                                  | 19-21                     | 297                  |               | 224                   |               | 318                    |               | 237                    |               |  |  |
|                                  | 22-45                     | 2,625                |               | 2,103                 |               | 2,850                  |               | 2,313                  |               |  |  |
|                                  | 46-54                     | 1,561                |               | 1,230                 |               | 1,664                  |               | 1,343                  |               |  |  |
|                                  | 55 and over               | 1,541                |               | 1,307                 |               | 1,659                  |               | 1,407                  |               |  |  |
| Education                        | Less than High School     | 491                  |               | 696                   |               | 662                    |               | 751                    |               |  |  |
|                                  | High School Diploma/GED   | 1,736                |               | 1,442                 |               | 1,911                  |               | 1,586                  |               |  |  |
|                                  | Some College/Voc Degrees  | 1,047                |               | 878                   |               | 1,135                  |               | 962                    |               |  |  |
|                                  | Associate Degree          | 462                  |               | 351                   |               | 493                    |               | 384                    |               |  |  |
|                                  | Bachelors Degree          | 1,251                |               | 1,069                 |               | 1,332                  |               | 1,157                  |               |  |  |
|                                  | Advanced Degree           | 692                  |               | 520                   |               | 735                    |               | 562                    |               |  |  |
|                                  | Information Not Available | 603                  |               | 387                   |               | 651                    |               | 430                    |               |  |  |
| Self Identified Persons          | Total Served              | 386                  |               | 343                   |               | 408                    |               | 362                    |               |  |  |
| with Disabilities                | Total Entered Employments | 52                   |               | 62                    |               | 67                     |               | 73                     |               |  |  |
| Unemployment Insurance Claimants | Total Served              | 2,971                |               | 2,620                 |               | 3,244                  |               | 2,929                  |               |  |  |
| insurance Claimants              | Total Entered Employments | 518                  |               | 603                   |               | 589                    |               | 672                    |               |  |  |
| Veterans                         | Total Served              | 551                  |               | 426                   |               | 586                    |               | 454                    |               |  |  |
|                                  | Total Entered Employments | 93                   |               | 102                   |               | 111                    |               | 106                    |               |  |  |