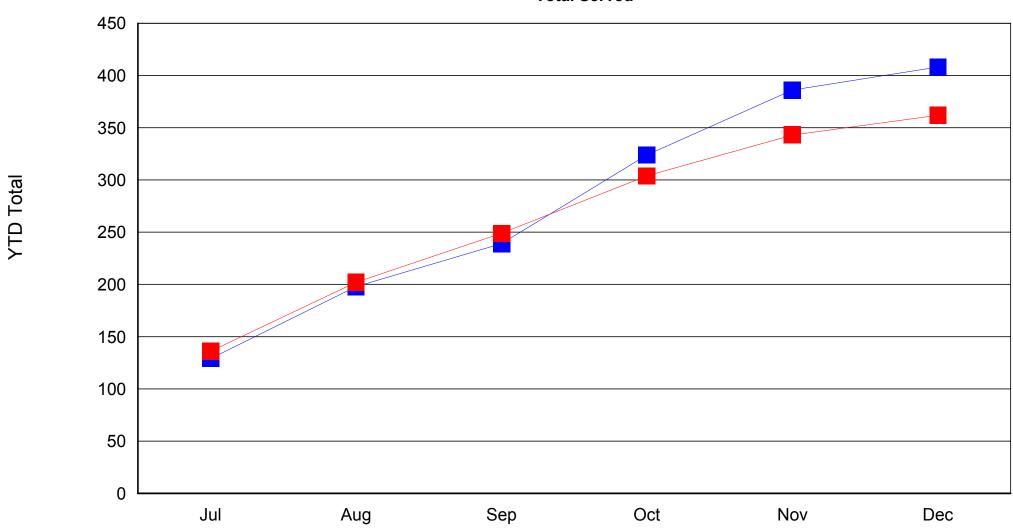

# New Customers (with or without services) Basic Memberships

Individual Customers
Total Customers Served

Individual Customers

Total Customers Unemployed