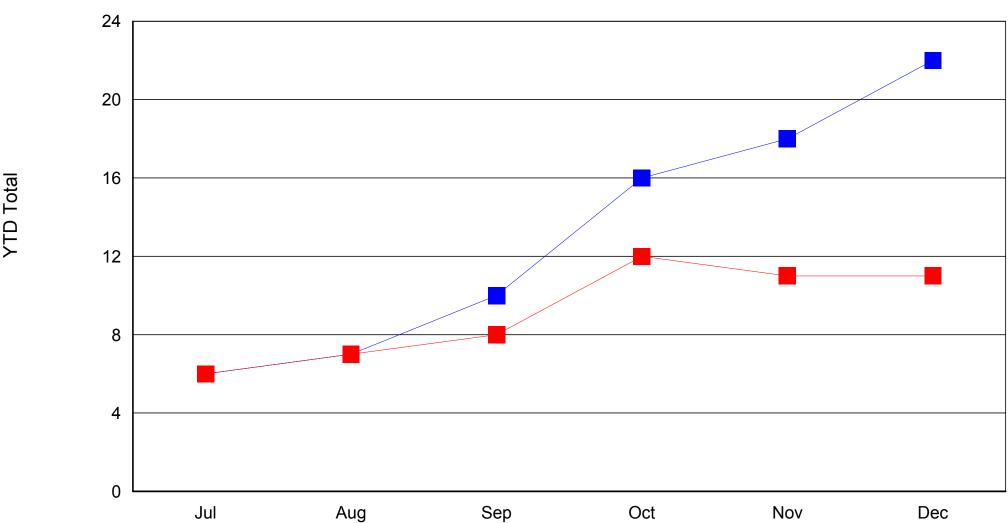

Hawaiian Native or Other Pacific Islander

Ethnicity
Information Not Available

Ethnicity
Minority Group Member

Age 18 and under

Age 55 and over

Education
Less than High School

Education
High School Diploma/GED