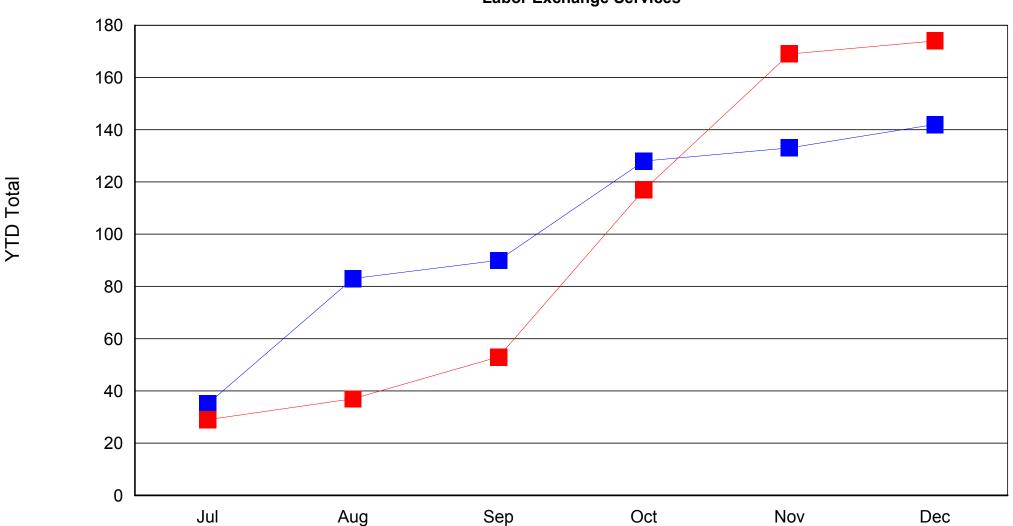

**Employer Services Business Information Services** 

Employer Services
Labor Exchange Services

Ethnicity
Black or African American

Ethnicity
Hispanic or Latino

Ethnicity

American Indian or Alaskan Native

Ethnicity

Print Date: 01/21/2008 1:00:12PM Data Date: 01/21/2008 12:53:41PM

|                   |                                           |                       | Ju            | ly                            |               | August                        |               |                               |               |                               | Septer        | mber                          |               |                               | Octo          | ober                          |               |
|-------------------|-------------------------------------------|-----------------------|---------------|-------------------------------|---------------|-------------------------------|---------------|-------------------------------|---------------|-------------------------------|---------------|-------------------------------|---------------|-------------------------------|---------------|-------------------------------|---------------|
|                   |                                           | FY 20<br>(7/1/06 - 6/ |               | FY 2008<br>(7/1/07 - 6/30/08) |               | FY 2007<br>(7/1/06 - 6/30/07) |               | FY 2008<br>(7/1/07 - 6/30/08) |               | FY 2007<br>(7/1/06 - 6/30/07) |               | FY 2008<br>(7/1/07 - 6/30/08) |               | FY 2007<br>(7/1/06 - 6/30/07) |               | FY 2008<br>(7/1/07 - 6/30/08) |               |
|                   |                                           | Year to<br>Date       | YTD<br>Visits | Year to<br>Date               | YTD<br>Visits | Year to<br>Date               | YTD<br>Visits | Year to<br>Date               | YTD<br>Visits | Year to<br>Date               | YTD<br>Visits | Year to<br>Date               | YTD<br>Visits | Year to<br>Date               | YTD<br>Visits | Year to<br>Date               | YTD<br>Visits |
| Employer Services | New to Career Center                      | 56                    |               | 18                            |               | 86                            |               | 40                            |               | 97                            |               | 56                            |               | 111                           |               | 88                            |               |
|                   | New to MOSES                              | 50                    |               | 17                            |               | 73                            |               | 37                            |               | 81                            |               | 48                            |               | 91                            |               | 66                            |               |
|                   | Repeat                                    | 97                    |               | 90                            |               | 179                           |               | 123                           |               | 201                           |               | 170                           |               | 264                           |               | 242                           |               |
|                   | Employers Listing Job Orders              | 48                    | 90            | 72                            | 125           | 130                           | 241           | 123                           | 252           | 159                           | 341           | 159                           | 368           | 195                           | 457           | 204                           | 479           |
|                   | General Employer Services                 | 4                     | 4             | 6                             | 6             | 13                            | 14            | 7                             | 7             | 18                            | 19            | 12                            | 12            | 21                            | 22            | 24                            | 24            |
|                   | Financial Incentive Services              | 15                    | 15            | 0                             | 0             | 15                            | 15            | 0                             | 0             | 15                            | 15            | 0                             | 0             | 15                            | 15            | 0                             | 0             |
|                   | Workforce Development Services            | 43                    | 43            | 1                             | 1             | 44                            | 45            | 2                             | 2             | 45                            | 46            | 5                             | 5             | 53                            | 54            | 9                             | 10            |
|                   | Business Information Services             | 23                    | 23            | 14                            | 14            | 36                            | 41            | 18                            | 18            | 43                            | 52            | 40                            | 42            | 93                            | 126           | 69                            | 74            |
|                   | Labor Exchange Services                   | 35                    | 46            | 29                            | 38            | 83                            | 131           | 37                            | 59            | 90                            | 161           | 53                            | 92            | 128                           | 241           | 117                           | 174           |
| Gender            | Male                                      | 983                   |               | 896                           |               | 1,576                         |               | 1,303                         |               | 1,878                         |               | 1,630                         |               | 2,494                         |               | 2,223                         |               |
|                   | Female                                    | 1,101                 |               | 949                           |               | 1,758                         |               | 1,391                         |               | 2,140                         |               | 1,721                         |               | 2,712                         |               | 2,362                         |               |
| Ethnicity         | White                                     | 1,653                 |               | 1,455                         |               | 2,636                         |               | 2,129                         |               | 3,174                         |               | 2,668                         |               | 4,162                         |               | 3,610                         |               |
|                   | Black or African American                 | 92                    |               | 88                            |               | 152                           |               | 129                           |               | 180                           |               | 159                           |               | 239                           |               | 256                           |               |
|                   | Hispanic or Latino                        | 105                   |               | 118                           |               | 175                           |               | 168                           |               | 214                           |               | 192                           |               | 278                           |               | 290                           |               |
|                   | American Indian or Alaskan Native         | 6                     |               | 6                             |               | 7                             |               | 7                             |               | 10                            |               | 8                             |               | 16                            |               | 12                            |               |
|                   | Asian                                     | 123                   |               | 66                            |               | 181                           |               | 98                            |               | 206                           |               | 131                           |               | 232                           |               | 178                           |               |
|                   | Hawaiian Native or Other Pacific Islander | 2                     |               | 0                             |               | 3                             |               | 1                             |               | 4                             |               | 1                             |               | 5                             |               | 2                             |               |
|                   | Other                                     | 82                    |               | 73                            |               | 137                           |               | 115                           |               | 162                           |               | 141                           |               | 190                           |               | 176                           |               |
|                   | Information Not Available                 | 42                    |               | 60                            |               | 75                            |               | 74                            |               | 104                           |               | 86                            |               | 129                           |               | 109                           |               |
|                   | Minority Group Member                     | 407                   |               | 349                           |               | 652                           |               | 516                           |               | 772                           |               | 627                           |               | 954                           |               | 907                           |               |

|                   |                                           |                      | Nove          | mber                   |               | December               |               |                        |               |  |  |  |
|-------------------|-------------------------------------------|----------------------|---------------|------------------------|---------------|------------------------|---------------|------------------------|---------------|--|--|--|
|                   |                                           | FY 20<br>(7/1/06 - 6 |               | FY 200<br>(7/1/07 - 6/ |               | FY 200<br>(7/1/06 - 6/ | I             | FY 200<br>(7/1/07 - 6/ | I             |  |  |  |
|                   |                                           | Year to<br>Date      | YTD<br>Visits | Year to<br>Date        | YTD<br>Visits | Year to<br>Date        | YTD<br>Visits | Year to<br>Date        | YTD<br>Visits |  |  |  |
| Employer Services | New to Career Center                      | 125                  |               | 114                    |               | 146                    |               | 132                    |               |  |  |  |
|                   | New to MOSES                              | 101                  |               | 85                     |               | 116                    |               | 98                     |               |  |  |  |
|                   | Repeat                                    | 304                  |               | 291                    |               | 338                    |               | 325                    |               |  |  |  |
|                   | Employers Listing Job Orders              | 223                  | 556           | 237                    | 557           | 250                    | 632           | 292                    | 676           |  |  |  |
|                   | General Employer Services                 | 34                   | 38            | 26                     | 26            | 37                     | 41            | 32                     | 32            |  |  |  |
|                   | Financial Incentive Services              | 15                   | 15            | 0                      | 0             | 16                     | 16            | 0                      | 0             |  |  |  |
|                   | Workforce Development Services            | 65                   | 66            | 16                     | 20            | 81                     | 88            | 21                     | 26            |  |  |  |
|                   | Business Information Services             | 108                  | 143           | 73                     | 85            | 125                    | 173           | 77                     | 90            |  |  |  |
|                   | Labor Exchange Services                   | 133                  | 267           | 169                    | 254           | 142                    | 301           | 174                    | 272           |  |  |  |
| Gender            | Male                                      | 3,024                |               | 2,597                  |               | 3,348                  |               | 2,866                  |               |  |  |  |
|                   | Female                                    | 3,261                |               | 2,747                  |               | 3,574                  |               | 2,968                  |               |  |  |  |
| Ethnicity         | White                                     | 4,971                |               | 4,202                  |               | 5,338                  |               | 4,587                  |               |  |  |  |
|                   | Black or African American                 | 291                  |               | 307                    |               | 320                    |               | 344                    |               |  |  |  |
|                   | Hispanic or Latino                        | 313                  |               | 347                    |               | 347                    |               | 374                    |               |  |  |  |
|                   | American Indian or Alaskan Native         | 18                   |               | 11                     |               | 22                     |               | 11                     |               |  |  |  |
|                   | Asian                                     | 269                  |               | 205                    |               | 283                    |               | 223                    |               |  |  |  |
|                   | Hawaiian Native or Other Pacific Islander | 8                    |               | 2                      |               | 8                      |               | 2                      |               |  |  |  |
|                   | Other                                     | 231                  |               | 203                    |               | 253                    |               | 223                    |               |  |  |  |
|                   | Information Not Available                 | 235                  |               | 119                    |               | 408                    |               | 124                    |               |  |  |  |
|                   | Minority Group Member                     | 1,124                |               | 1,066                  |               | 1,227                  |               | 1,168                  |               |  |  |  |