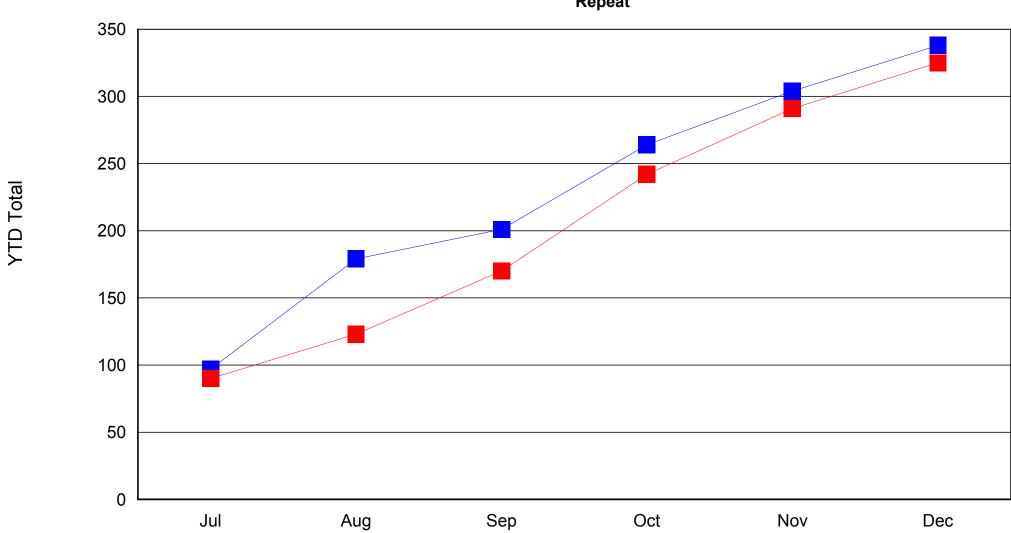

### Employer Services Repeat

**Employer Services Employers Listing Job Orders** 

**Employer Services General Employer Services** 

Employer Services
Financial Incentive Services

**Employer Services Workforce Development Services** 