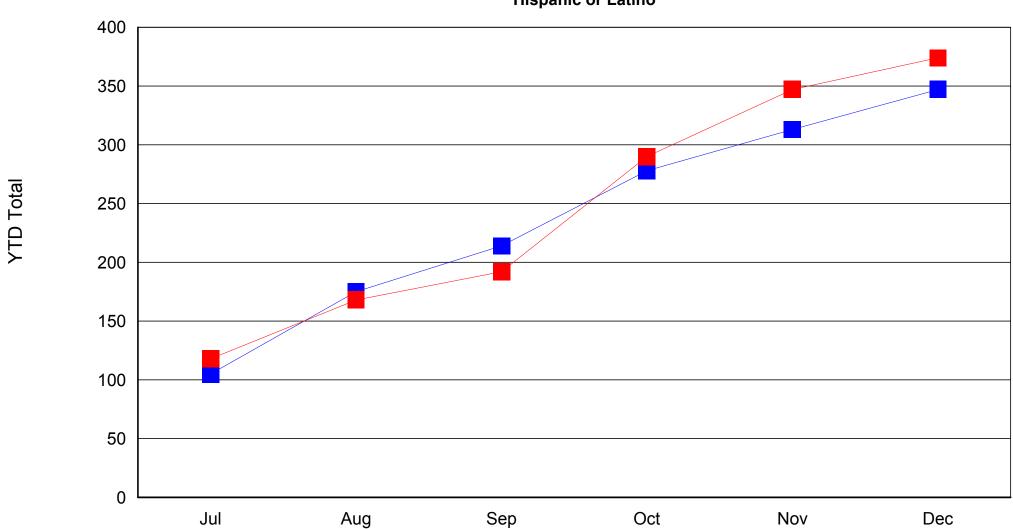

**Employer Services Business Information Services** 

Employer Services
Labor Exchange Services

Ethnicity
Black or African American

Ethnicity
Hispanic or Latino

Ethnicity

American Indian or Alaskan Native

Ethnicity