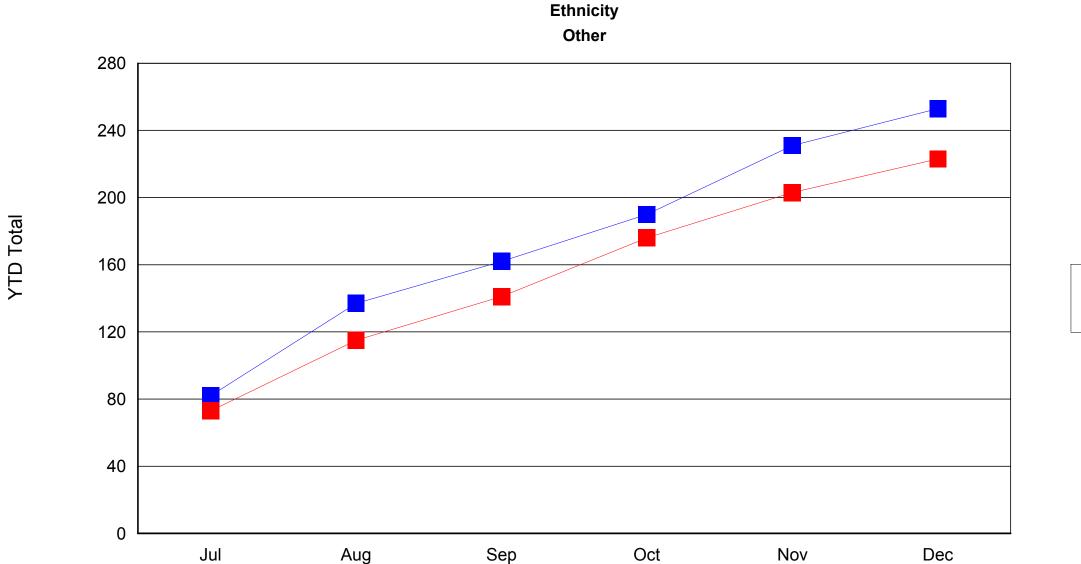

**Employer Services Business Information Services** 

Employer Services
Labor Exchange Services

Ethnicity
Black or African American

Ethnicity
Hispanic or Latino

Ethnicity

American Indian or Alaskan Native

Ethnicity