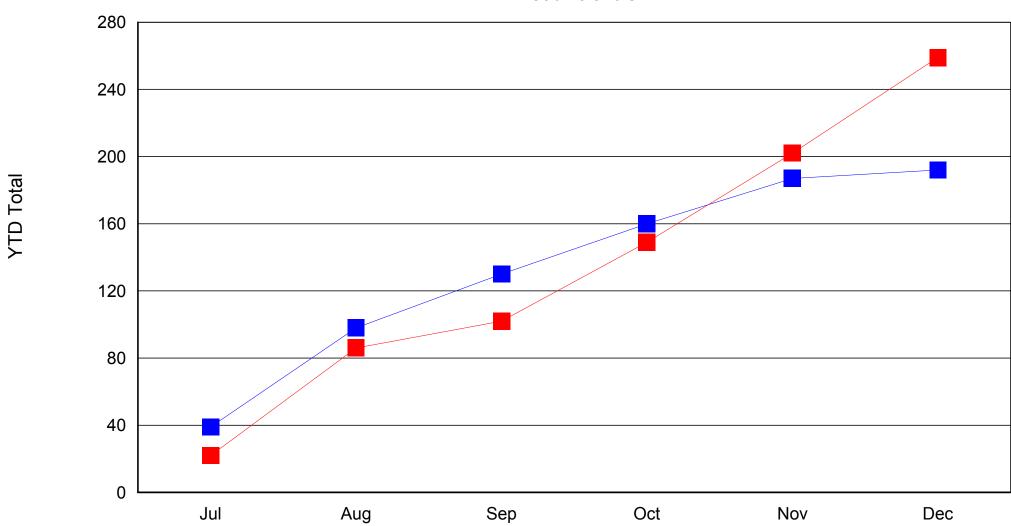

| 102                   |               | 111                    |               | 106                    |               |  |  |

### New Customers (with or without services) New to Career Center





### New Customers (with or without services) New MOSES Customers





# New Customers (with or without services) Basic Memberships





Individual Customers
Total Customers Served





Individual Customers

Total Customers Unemployed





### Individual Services Provided Assessment/Testing





# Individual Services Provided Workshops





# Individual Services Provided Counseling





### Individual Services Provided Resource Room





### Individual Services Provided Job Search





# Individual Services Provided Job Development





### Individual Services Provided Job Referrals





# Individual Services Provided Training Services





### Individual Services Provided Referrals to Other Non CC Services





# Employment Outcomes of Individual Customers Total Entered Employment





# **Employment Outcomes of Individual Customers All Customers Entering Employment Full-time**





# **Employment Outcomes of Individual Customers Unemployed Customers Entering Employment**





# **Employment Outcomes of Individual Customers Unemployed Customers EE Full-time**





# **Employment Outcomes of Individual Customers Entered Employment Average Wage**





**Employer Services Total Employers Served** 





**Employer Services New to Career Center** 





**Employer Services New to MOSES** 





### Employer Services Repeat





**Employer Services Employers Listing Job Order