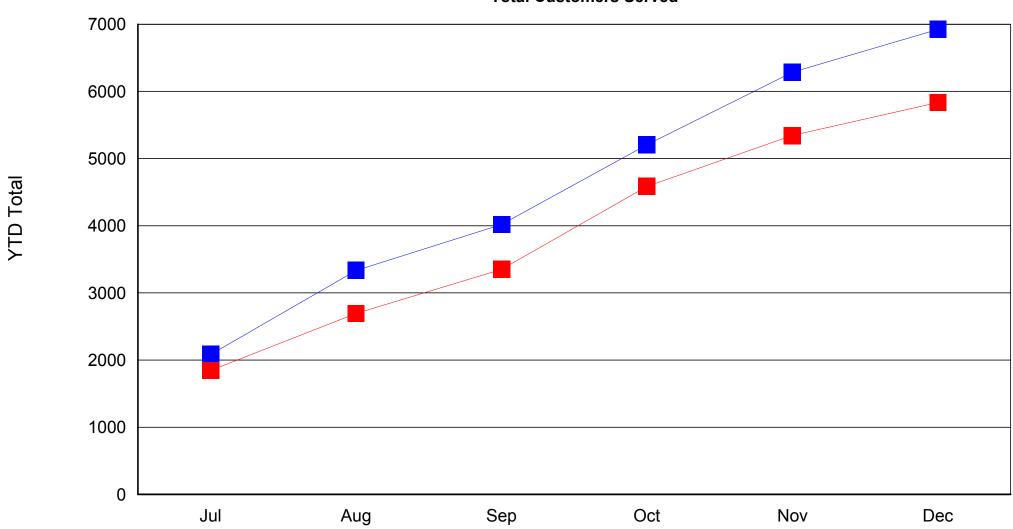

# New Customers (with or without services) Basic Memberships

Individual Customers
Total Customers Served

Individual Customers

Total Customers Unemployed