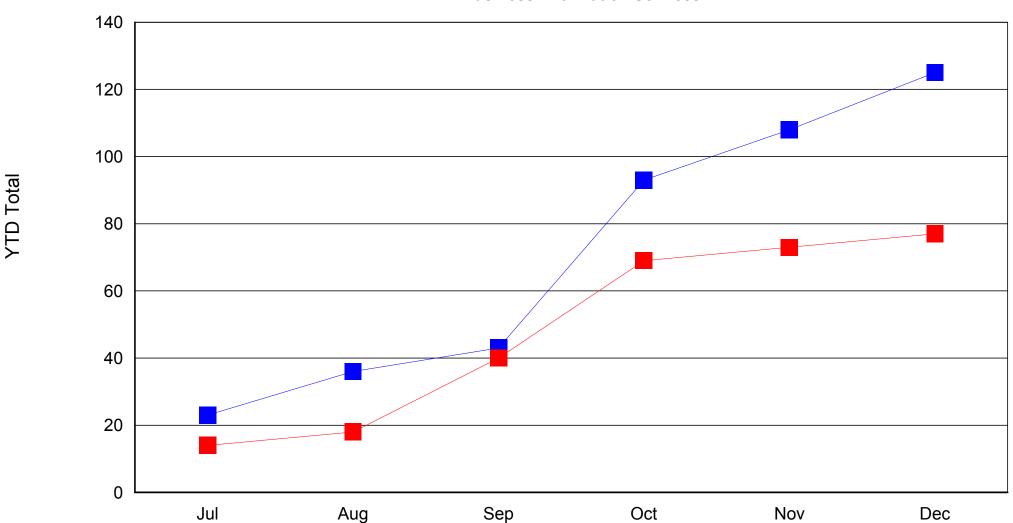

### Employer Services Repeat

**Employer Services Employers Listing Job Orders** 

**Employer Services General Employer Services** 

Employer Services
Financial Incentive Services

**Employer Services Workforce Development Services** 