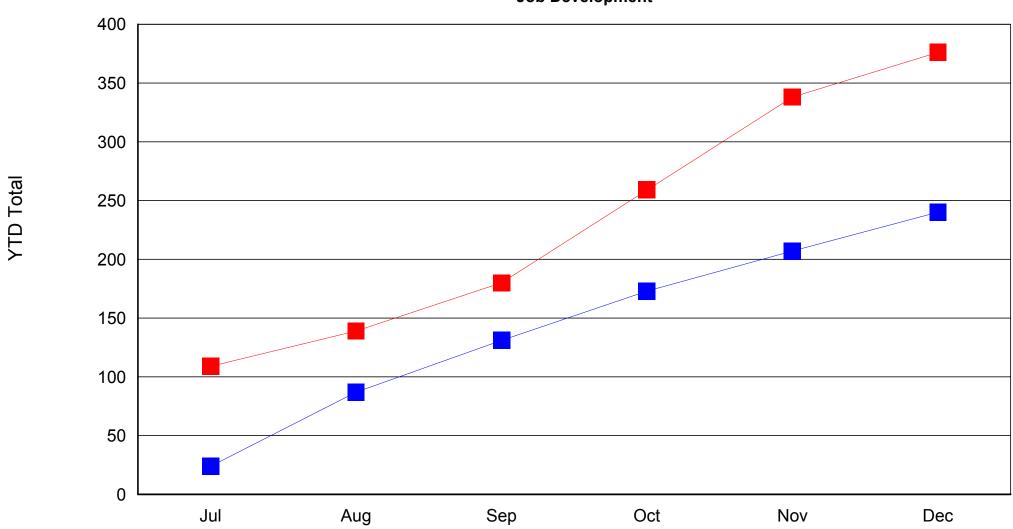

Entered Employments | 93                   |               | 102                   |               | 111                    |               | 106                    |               |  |  |

### New Customers (with or without services) New to Career Center





### New Customers (with or without services) New MOSES Customers





# New Customers (with or without services) Basic Memberships





Individual Customers
Total Customers Served





Individual Customers

Total Customers Unemployed





### Individual Services Provided Assessment/Testing





# Individual Services Provided Workshops





# Individual Services Provided Counseling





### Individual Services Provided Resource Room





### Individual Services Provided Job Search





# Individual Services Provided Job Development





### Individual Services Provided Job Referrals





# Individual Services Provided Training Services





### Individual Services Provided Referrals to Other Non CC Services





# Employment Outcomes of Individual Customers Total Entered Employment





# **Employment Outcomes of Individual Customers All Customers Entering Employment Full-time**





# **Employment Outcomes of Individual Customers Unemployed Customers Entering Employment**





# **Employment Outcomes of Individual Customers Unemployed Customers EE Full-time**





# **Employment Outcomes of Individual Customers Entered Employment Average Wage**





**Employer Services Total Employers Served** 





**Employer Services New to Career Center** 





**Employer Services New to MOSES** 





### Employer Services Repeat