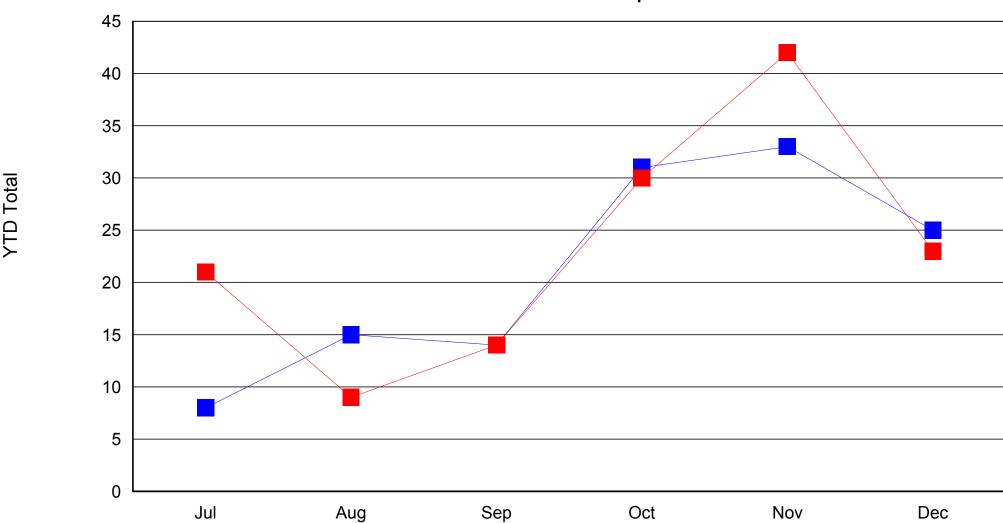

# New Customers (with or without services) Basic Memberships

Individual Customers
Total Customers Served

Individual Customers

Total Customers Unemployed