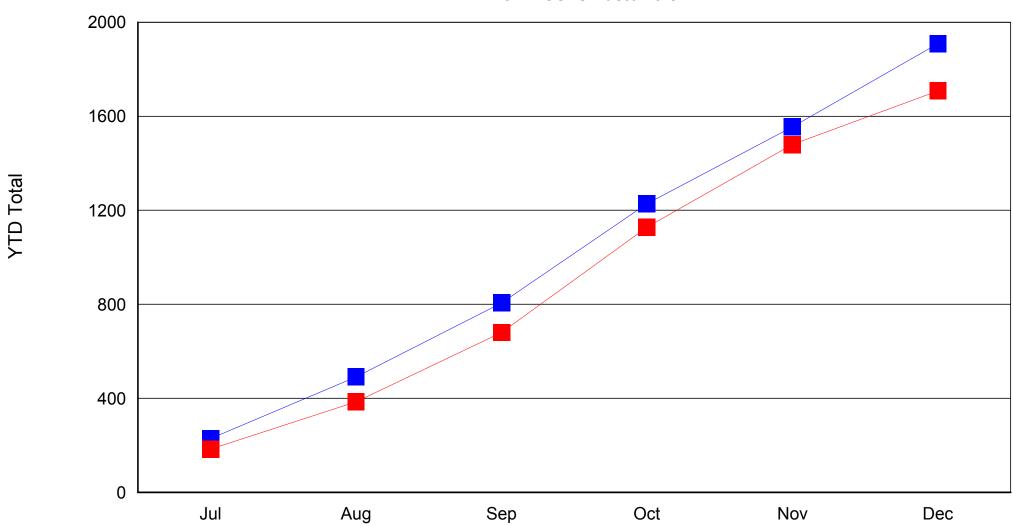

| Total Entered Employments | 518                  |               | 603                   |               | 589                    |               | 672                    |               |  |  |
| Veterans                         | Total Served              | 551                  |               | 426                   |               | 586                    |               | 454                    |               |  |  |
|                                  | Total Entered Employments | 93                   |               | 102                   |               | 111                    |               | 106                    |               |  |  |

### New Customers (with or without services) New to Career Center





### New Customers (with or without services) New MOSES Customers





# New Customers (with or without services) Basic Memberships





Individual Customers
Total Customers Served





Individual Customers

Total Customers Unemployed





### Individual Services Provided Assessment/Testing





# Individual Services Provided Workshops





# Individual Services Provided Counseling





### Individual Services Provided Resource Room





### Individual Services Provided Job Search





# Individual Services Provided Job Development





### Individual Services Provided Job Referrals





# Individual Services Provided Training Services





### Individual Services Provided Referrals to Other Non CC Services





# Employment Outcomes of Individual Customers Total Entered Employment





# **Employment Outcomes of Individual Customers All Customers Enterin