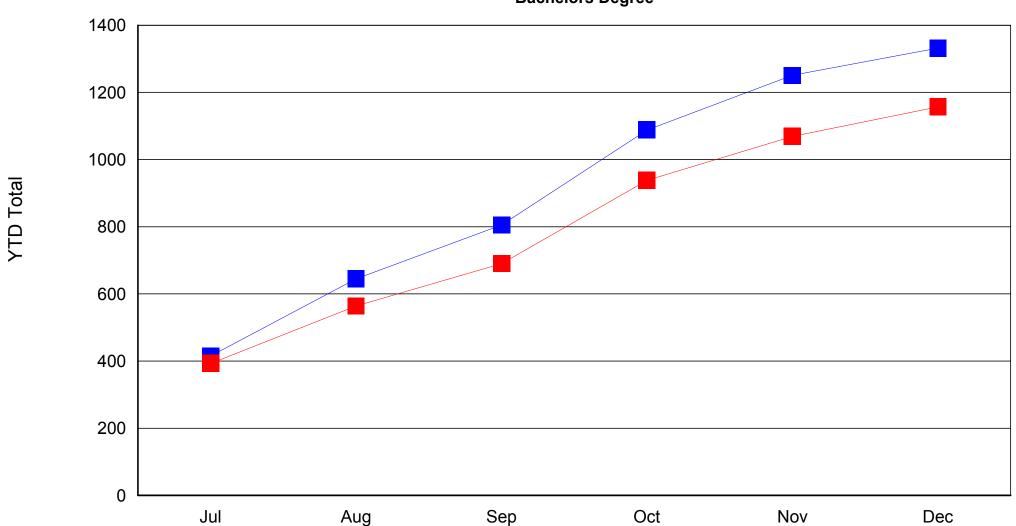

Education
Some College/Voc Degrees

Education
Associate Degree

Education
Bachelors Degree

Education
Advanced Degree

Education
Information Not Available