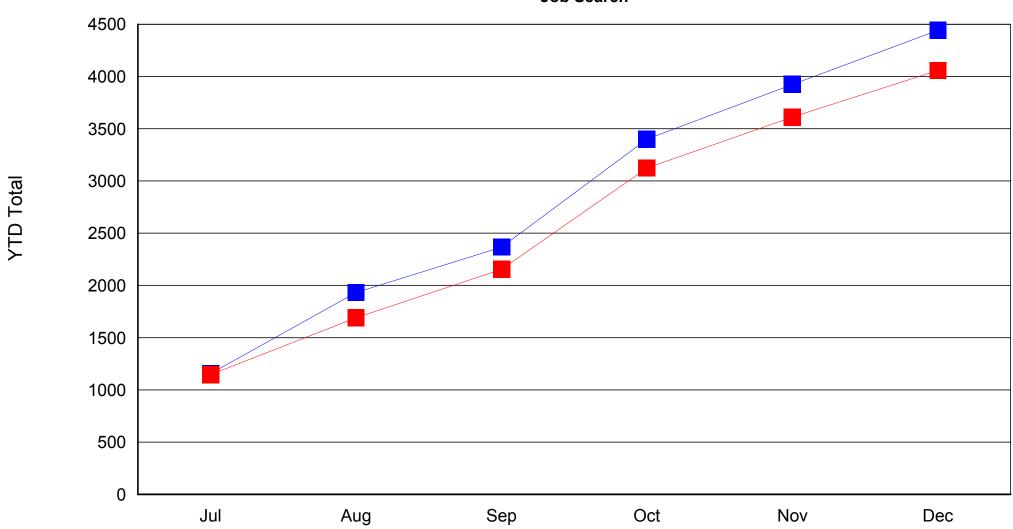

|  |  |
|                                  | Total Entered Employments | 93                   |               | 102                   |               | 111                    |               | 106                    |               |  |  |

### New Customers (with or without services) New to Career Center





### New Customers (with or without services) New MOSES Customers





# New Customers (with or without services) Basic Memberships





Individual Customers
Total Customers Served





Individual Customers

Total Customers Unemployed





### Individual Services Provided Assessment/Testing





# Individual Services Provided Workshops





# Individual Services Provided Counseling





### Individual Services Provided Resource Room





### Individual Services Provided Job Search





# Individual Services Provided Job Development





### Individual Services Provided Job Referrals





# Individual Services Provided Training Services





### Individual Services Provided Referrals to Other Non CC Services





# Employment Outcomes of Individual Customers Total Entered Employment





# **Employment Outcomes of Individual Customers All Customers Entering Employment Full-time**





# **Employment Outcomes of Individual Customers Unemployed Customers Entering Employment**





# **Employment Outcomes of Individual Customers Unemployed Customers EE Full-time**





# **Employment Outcomes of Individual Customers Entered Employment Average Wage**





**Employer Services Total Employers Served** 





**Employer Services New to Career Center** 





**Employer Service