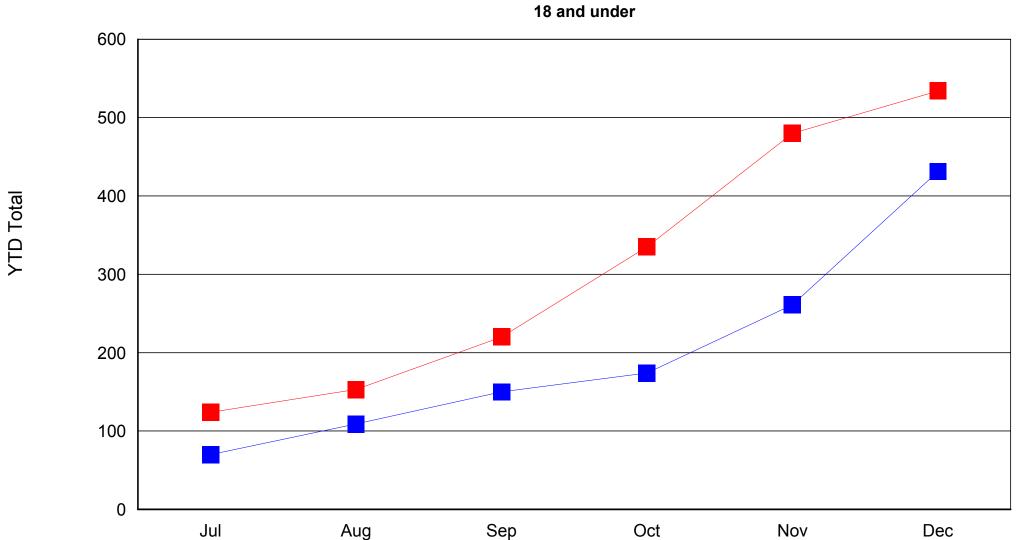

Print Date: 01/21/2008 1:00:12PM Data Date: 01/21/2008 12:53:41PM

|                         |                           | July                          |               |                               | August        |                               |               |                               | September     |                               |               |                               | October       |                               |               |                              |               |
|-------------------------|---------------------------|-------------------------------|---------------|-------------------------------|---------------|-------------------------------|---------------|-------------------------------|---------------|-------------------------------|---------------|-------------------------------|---------------|-------------------------------|---------------|------------------------------|---------------|
|                         |                           | FY 2007<br>(7/1/06 - 6/30/07) |               | FY 2008<br>(7/1/07 - 6/30/08) |               | FY 2007<br>(7/1/06 - 6/30/07) |               | FY 2008<br>(7/1/07 - 6/30/08) |               | FY 2007<br>(7/1/06 - 6/30/07) |               | FY 2008<br>(7/1/07 - 6/30/08) |               | FY 2007<br>(7/1/06 - 6/30/07) |               | FY 2008<br>(7/1/07 - 6/30/08 |               |
|                         |                           | Year to<br>Date               | YTD<br>Visits | Year to<br>Date              | YTD<br>Visits |
| Age                     | 18 and under              | 70                            |               | 124                           |               | 109                           |               | 153                           |               | 150                           |               | 220                           |               | 174                           |               | 335                          |               |
|                         | 19-21                     | 78                            |               | 97                            |               | 133                           |               | 123                           |               | 177                           |               | 162                           |               | 237                           |               | 204                          |               |
|                         | 22-45                     | 876                           |               | 664                           |               | 1,416                         |               | 1,054                         |               | 1,673                         |               | 1,308                         |               | 2,178                         |               | 1,791                        |               |
|                         | 46-54                     | 532                           |               | 459                           |               | 840                           |               | 655                           |               | 1,013                         |               | 804                           |               | 1,310                         |               | 1,085                        |               |
|                         | 55 and over               | 528                           |               | 501                           |               | 836                           |               | 709                           |               | 1,005                         |               | 857                           |               | 1,307                         |               | 1,170                        |               |
| Education               | Less than High School     | 143                           |               | 207                           |               | 229                           |               | 263                           |               | 295                           |               | 360                           |               | 364                           |               | 526                          |               |
|                         | High School Diploma/GED   | 578                           |               | 470                           |               | 928                           |               | 724                           |               | 1,094                         |               | 922                           |               | 1,410                         |               | 1,232                        |               |
|                         | Some College/Voc Degrees  | 376                           |               | 306                           |               | 594                           |               | 478                           |               | 677                           |               | 578                           |               | 853                           |               | 768                          |               |
|                         | Associate Degree          | 135                           |               | 134                           |               | 232                           |               | 180                           |               | 290                           |               | 217                           |               | 397                           |               | 318                          |               |
|                         | Bachelors Degree          | 415                           |               | 393                           |               | 645                           |               | 564                           |               | 805                           |               | 690                           |               | 1,088                         |               | 938                          |               |
|                         | Advanced Degree           | 230                           |               | 194                           |               | 382                           |               | 274                           |               | 462                           |               | 342                           |               | 593                           |               | 465                          |               |
|                         | Information Not Available | 207                           |               | 141                           |               | 324                           |               | 211                           |               | 394                           |               | 241                           |               | 498                           |               | 337                          |               |
| Self Identified Persons | Total Served              | 129                           |               | 136                           |               | 198                           |               | 202                           |               | 239                           |               | 249                           |               | 324                           |               | 304                          |               |
| with Disabilities       | Total Entered Employments | 4                             |               | 22                            |               | 16                            |               | 29                            |               | 22                            |               | 37                            |               | 36                            |               | 46                           |               |
| Unemployment            | Total Served              | 1,058                         |               | 890                           |               | 1,692                         |               | 1,377                         |               | 2,026                         |               | 1,736                         |               | 2,599                         |               | 2,269                        |               |
| Insurance Claimants     | Total Entered Employments | 105                           |               | 209                           |               | 216                           |               | 298                           |               | 317                           |               | 365                           |               | 352                           |               | 503                          |               |
| Veterans                | Total Served              | 181                           |               | 180                           |               | 291                           |               | 247                           |               | 345                           |               | 296                           |               | 475                           |               | 382                          |               |
|                         | Total Entered Employments | 24                            |               | 39                            |               | 40                            |               | 51                            |               | 56                            |               | 62                            |               | 66                            |               | 84                           |               |

|                                  |                           |                      | Nove          | mber                  |               | December               |               |                        |               |  |  |
|----------------------------------|---------------------------|----------------------|---------------|-----------------------|---------------|------------------------|---------------|------------------------|---------------|--|--|
|                                  |                           | FY 20<br>(7/1/06 - 6 |               | FY 20<br>(7/1/07 - 6/ |               | FY 200<br>(7/1/06 - 6/ |               | FY 200<br>(7/1/07 - 6/ | -             |  |  |
|                                  |                           | Year to<br>Date      | YTD<br>Visits | Year to<br>Date       | YTD<br>Visits | Year to<br>Date        | YTD<br>Visits | Year to<br>Date        | YTD<br>Visits |  |  |
| Age                              | 18 and under              | 261                  |               | 480                   |               | 431                    |               | 534                    |               |  |  |
|                                  | 19-21                     | 297                  |               | 224                   |               | 318                    |               | 237                    |               |  |  |
|                                  | 22-45                     | 2,625                |               | 2,103                 |               | 2,850                  |               | 2,313                  |               |  |  |
|                                  | 46-54                     | 1,561                |               | 1,230                 |               | 1,664                  |               | 1,343                  |               |  |  |
|                                  | 55 and over               | 1,541                |               | 1,307                 |               | 1,659                  |               | 1,407                  |               |  |  |
| Education                        | Less than High School     | 491                  |               | 696                   |               | 662                    |               | 751                    |               |  |  |
|                                  | High School Diploma/GED   | 1,736                |               | 1,442                 |               | 1,911                  |               | 1,586                  |               |  |  |
|                                  | Some College/Voc Degrees  | 1,047                |               | 878                   |               | 1,135                  |               | 962                    |               |  |  |
|                                  | Associate Degree          | 462                  |               | 351                   |               | 493                    |               | 384                    |               |  |  |
|                                  | Bachelors Degree          | 1,251                |               | 1,069                 |               | 1,332                  |               | 1,157                  |               |  |  |
|                                  | Advanced Degree           | 692                  |               | 520                   |               | 735                    |               | 562                    |               |  |  |
|                                  | Information Not Available | 603                  |               | 387                   |               | 651                    |               | 430                    |               |  |  |
| Self Identified Persons          | Total Served              | 386                  |               | 343                   |               | 408                    |               | 362                    |               |  |  |
| with Disabilities                | Total Entered Employments | 52                   |               | 62                    |               | 67                     |               | 73                     |               |  |  |
| Unemployment Insurance Claimants | Total Served              | 2,971                |               | 2,620                 |               | 3,244                  |               | 2,929                  |               |  |  |
| insurance Claimants              | Total Entered Employments | 518                  |               | 603                   |               | 589                    |               | 672                    |               |  |  |
| Veterans                         | Total Served              | 551                  |               | 426                   |               | 586                    |               | 454                    |               |  |  |
|                                  | Total Entered Employments | 93                   |               | 102                   |               | 111                    |               | 106                    |               |  |  |

Hawaiian Native or Other Pacific Islander

Ethnicity
Information Not Available

Ethnicity
Minority Group Member

Age 18 and under

Age 55 and over

Education
Less than High School

Education
High School Diploma/GED