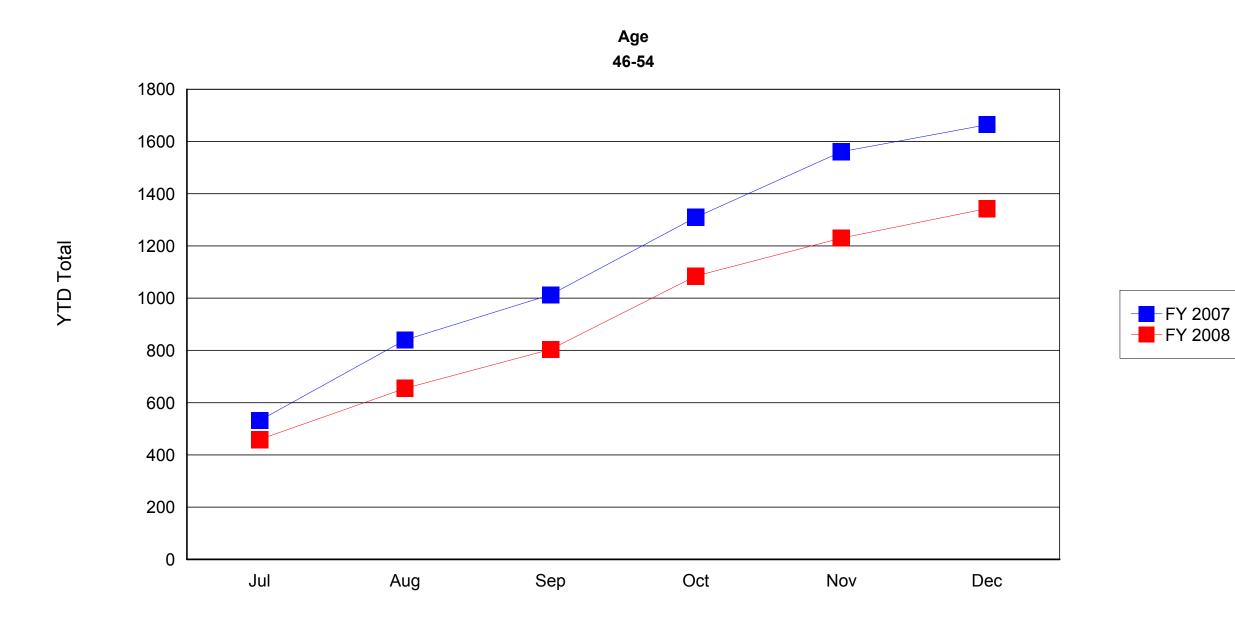

Print Date: 01/21/2008 1:00:12PM Data Date: 01/21/2008 12:53:41PM

|                         |                           | July                          |               |                               | August        |                               |               |                               | September     |                               |               |                               | October       |                               |               |                              |               |
|-------------------------|---------------------------|-------------------------------|---------------|-------------------------------|---------------|-------------------------------|---------------|-------------------------------|---------------|-------------------------------|---------------|-------------------------------|---------------|-------------------------------|---------------|------------------------------|---------------|
|                         |                           | FY 2007<br>(7/1/06 - 6/30/07) |               | FY 2008<br>(7/1/07 - 6/30/08) |               | FY 2007<br>(7/1/06 - 6/30/07) |               | FY 2008<br>(7/1/07 - 6/30/08) |               | FY 2007<br>(7/1/06 - 6/30/07) |               | FY 2008<br>(7/1/07 - 6/30/08) |               | FY 2007<br>(7/1/06 - 6/30/07) |               | FY 2008<br>(7/1/07 - 6/30/08 |               |
|                         |                           | Year to<br>Date               | YTD<br>Visits | Year to<br>Date              | YTD<br>Visits |
| Age                     | 18 and under              | 70                            |               | 124                           |               | 109                           |               | 153                           |               | 150                           |               | 220                           |               | 174                           |               | 335                          |               |
|                         | 19-21                     | 78                            |               | 97                            |               | 133                           |               | 123                           |               | 177                           |               | 162                           |               | 237                           |               | 204                          |               |
|                         | 22-45                     | 876                           |               | 664                           |               | 1,416                         |               | 1,054                         |               | 1,673                         |               | 1,308                         |               | 2,178                         |               | 1,791                        |               |
|                         | 46-54                     | 532                           |               | 459                           |               | 840                           |               | 655                           |               | 1,013                         |               | 804                           |               | 1,310                         |               | 1,085                        |               |
|                         | 55 and over               | 528                           |               | 501                           |               | 836                           |               | 709                           |               | 1,005                         |               | 857                           |               | 1,307                         |               | 1,170                        |               |
| Education               | Less than High School     | 143                           |               | 207                           |               | 229                           |               | 263                           |               | 295                           |               | 360                           |               | 364                           |               | 526                          |               |
|                         | High School Diploma/GED   | 578                           |               | 470                           |               | 928                           |               | 724                           |               | 1,094                         |               | 922                           |               | 1,410                         |               | 1,232                        |               |
|                         | Some College/Voc Degrees  | 376                           |               | 306                           |               | 594                           |               | 478                           |               | 677                           |               | 578                           |               | 853                           |               | 768                          |               |
|                         | Associate Degree          | 135                           |               | 134                           |               | 232                           |               | 180                           |               | 290                           |               | 217                           |               | 397                           |               | 318                          |               |
|                         | Bachelors Degree          | 415                           |               | 393                           |               | 645                           |               | 564                           |               | 805                           |               | 690                           |               | 1,088                         |               | 938                          |               |
|                         | Advanced Degree           | 230                           |               | 194                           |               | 382                           |               | 274                           |               | 462                           |               | 342                           |               | 593                           |               | 465                          |               |
|                         | Information Not Available | 207                           |               | 141                           |               | 324                           |               | 211                           |               | 394                           |               | 241                           |               | 498                           |               | 337                          |               |
| Self Identified Persons | Total Served              | 129                           |               | 136                           |               | 198                           |               | 202                           |               | 239                           |               | 249                           |               | 324                           |               | 304                          |               |
| with Disabilities       | Total Entered Employments | 4                             |               | 22                            |               | 16                            |               | 29                            |               | 22                            |               | 37                            |               | 36                            |               | 46                           |               |
| Unemployment            | Total Served              | 1,058                         |               | 890                           |               | 1,692                         |               | 1,377                         |               | 2,026                         |               | 1,736                         |               | 2,599                         |               | 2,269                        |               |
| Insurance Claimants     | Total Entered Employments | 105                           |               | 209                           |               | 216                           |               | 298                           |               | 317                           |               | 365                           |               | 352                           |               | 503                          |               |
| Veterans                | Total Served              | 181                           |               | 180                           |               | 291                           |               | 247                           |               | 345                           |               | 296                           |               | 475                           |               | 382                          |               |
|                         | Total Entered Employments | 24                            |               | 39                            |               | 40                            |               | 51                            |               | 56                            |               | 62                            |               | 66                            |               | 84                           |               |

|                                  |                           |                      | Nove          | mber                  |               | December               |               |                        |               |  |  |
|----------------------------------|---------------------------|----------------------|---------------|-----------------------|---------------|------------------------|---------------|------------------------|---------------|--|--|
|                                  |                           | FY 20<br>(7/1/06 - 6 |               | FY 20<br>(7/1/07 - 6/ |               | FY 200<br>(7/1/06 - 6/ |               | FY 200<br>(7/1/07 - 6/ | -             |  |  |
|                                  |                           | Year to<br>Date      | YTD<br>Visits | Year to<br>Date       | YTD<br>Visits | Year to<br>Date        | YTD<br>Visits | Year to<br>Date        | YTD<br>Visits |  |  |
| Age                              | 18 and under              | 261                  |               | 480                   |               | 431                    |               | 534                    |               |  |  |
|                                  | 19-21                     | 297                  |               | 224                   |               | 318                    |               | 237                    |               |  |  |
|                                  | 22-45                     | 2,625                |               | 2,103                 |               | 2,850                  |               | 2,313                  |               |  |  |
|                                  | 46-54                     | 1,561                |               | 1,230                 |               | 1,664                  |               | 1,343                  |               |  |  |
|                                  | 55 and over               | 1,541                |               | 1,307                 |               | 1,659                  |               | 1,407                  |               |  |  |
| Education                        | Less than High School     | 491                  |               | 696                   |               | 662                    |               | 751                    |               |  |  |
|                                  | High School Diploma/GED   | 1,736                |               | 1,442                 |               | 1,911                  |               | 1,586                  |               |  |  |
|                                  | Some College/Voc Degrees  | 1,047                |               | 878                   |               | 1,135                  |               | 962                    |               |  |  |
|                                  | Associate Degree          | 462                  |               | 351                   |               | 493                    |               | 384                    |               |  |  |
|                                  | Bachelors Degree          | 1,251                |               | 1,069                 |               | 1,332                  |               | 1,157                  |               |  |  |
|                                  | Advanced Degree           | 692                  |               | 520                   |               | 735                    |               | 562                    |               |  |  |
|                                  | Information Not Available | 603                  |               | 387                   |               | 651                    |               | 430                    |               |  |  |
| Self Identified Persons          | Total Served              | 386                  |               | 343                   |               | 408                    |               | 362                    |               |  |  |
| with Disabilities                | Total Entered Employments | 52                   |               | 62                    |               | 67                     |               | 73                     |               |  |  |
| Unemployment Insurance Claimants | Total Served              | 2,971                |               | 2,620                 |               | 3,244                  |               | 2,929                  |               |  |  |
| insurance Claimants              | Total Entered Employments | 518                  |               | 603                   |               | 589                    |               | 672                    |               |  |  |
| Veterans                         | Total Served              | 551                  |               | 426                   |               | 586                    |               | 454                    |               |  |  |
|                                  | Total Entered Employments | 93                   |               | 102                   |               | 111                    |               | 106                    |               |  |  |