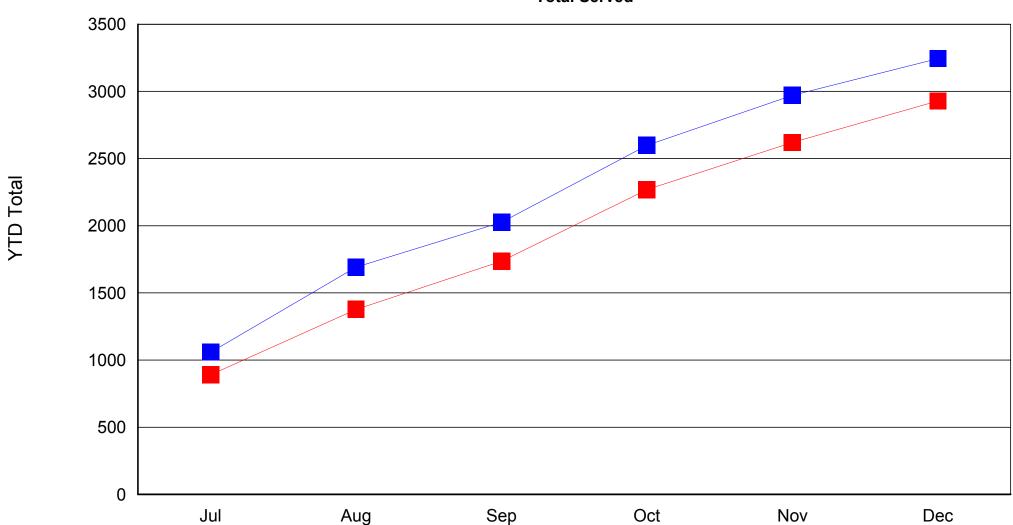

hange Services

















Ethnicity
Black or African American





Ethnicity
Hispanic or Latino





Ethnicity

American Indian or Alaskan Native









Ethnicity

Hawaiian Native or Other Pacific Islander









Ethnicity
Information Not Available





Ethnicity
Minority Group Member





Age 18 and under















Age 55 and over





Education
Less than High School





Education
High School Diploma/GED





Education
Some College/Voc Degrees





Education
Associate Degree





Education
Bachelors Degree





Education
Advanced Degree





Education
Information Not Available





### Self Identified Persons with Disabilities Total Served





# Self Identified Persons with Disabilities Total Entered Employments





### **Unemployment Insurance Claimants Total Served**





# **Unemployment Insurance Claimants Total Entered Employments**











Veterans
Total Entered Employments