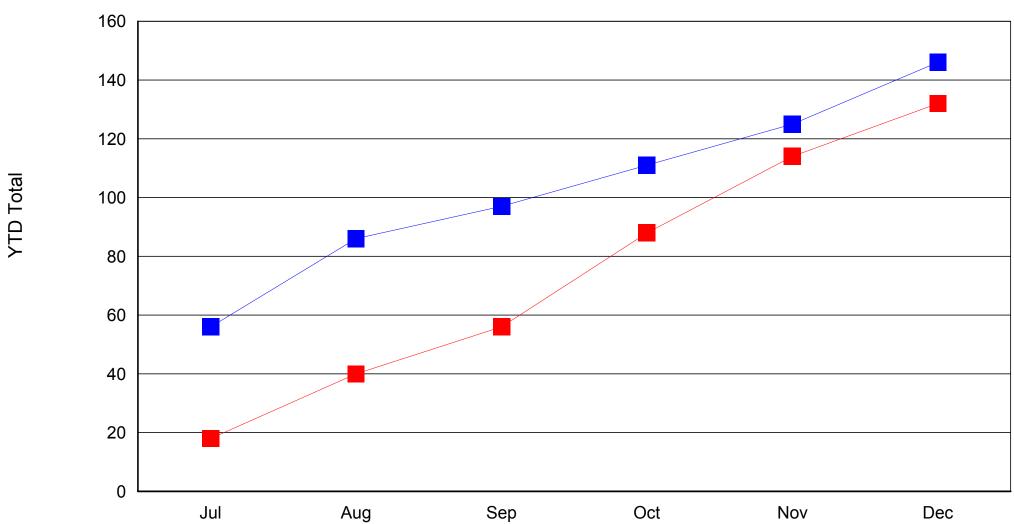

### New Customers (with or without services) New to Career Center

### New Customers (with or without services) New MOSES Customers