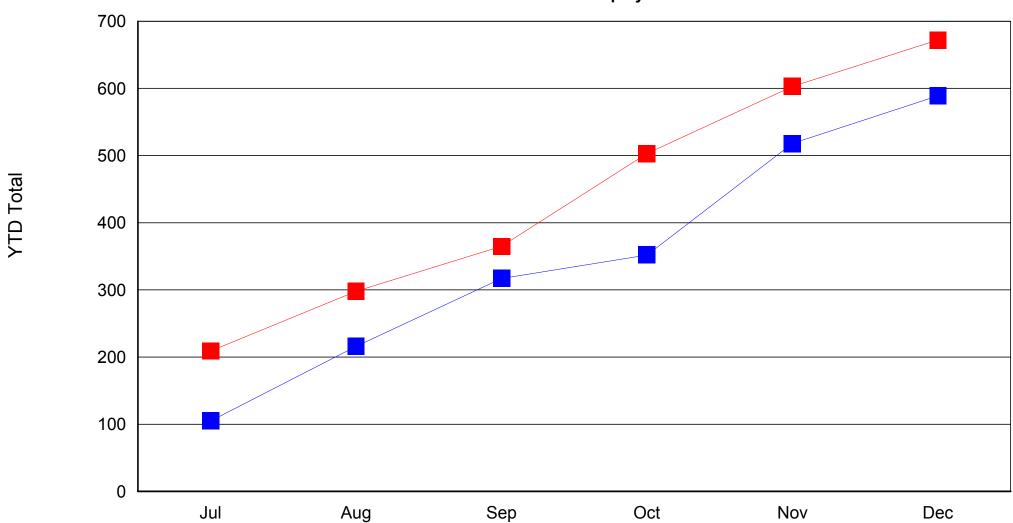

Ethnicity
Hispanic or Latino





Ethnicity

American Indian or Alaskan Native









Ethnicity

Hawaiian Native or Other Pacific Islander









Ethnicity
Information Not Available





Ethnicity
Minority Group Member





Age 18 and under















Age 55 and over





Education
Less than High School





Education
High School Diploma/GED





Education
Some College/Voc Degrees





Education
Associate Degree





Education
Bachelors Degree





Education
Advanced Degree





Education
Information Not Available





### Self Identified Persons with Disabilities Total Served





# Self Identified Persons with Disabilities Total Entered Employments





### **Unemployment Insurance Claimants Total Served**





# **Unemployment Insurance Claimants Total Entered Employments**











Veterans
Total Entered Employments