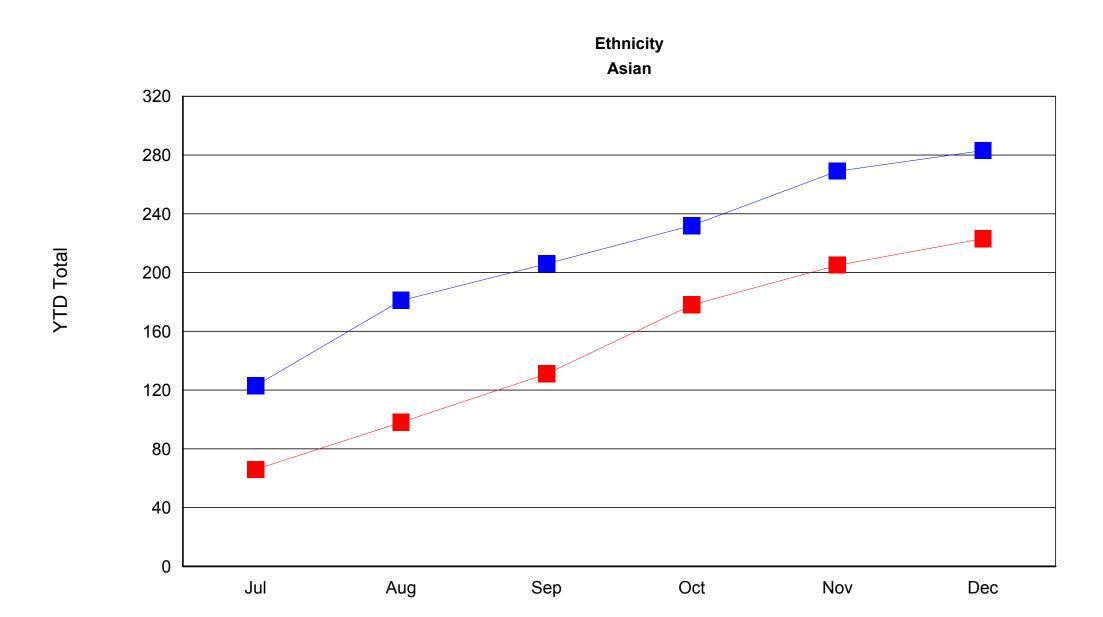

**Employer Services Business Information Services** 

Employer Services
Labor Exchange Services

Ethnicity
Black or African American

Ethnicity
Hispanic or Latino

Ethnicity

American Indian or Alaskan Native

Ethnicity