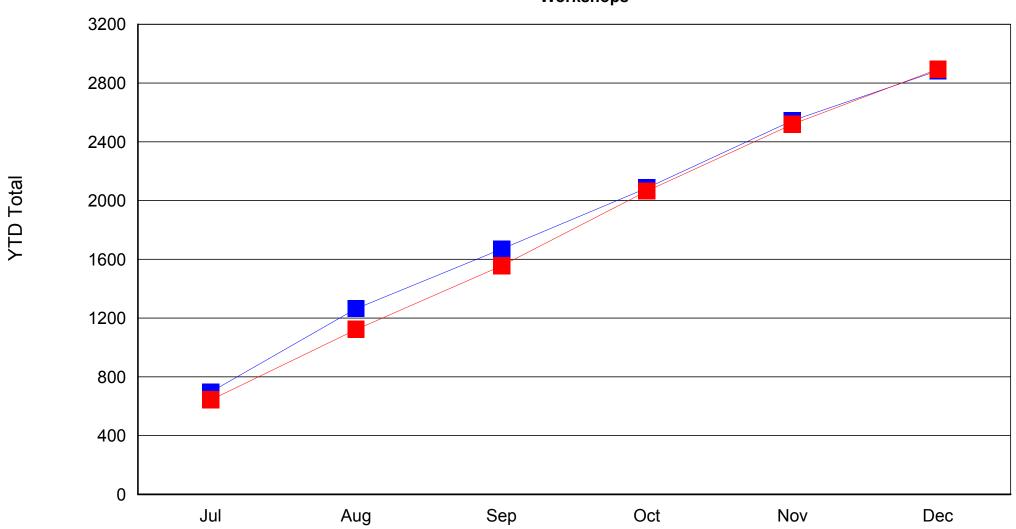

|               | 426                   |               | 586                    |               | 454                    |               |  |  |
|                                  | Total Entered Employments | 93                   |               | 102                   |               | 111                    |               | 106                    |               |  |  |

### New Customers (with or without services) New to Career Center





### New Customers (with or without services) New MOSES Customers





# New Customers (with or without services) Basic Memberships





Individual Customers
Total Customers Served





Individual Customers

Total Customers Unemployed





### Individual Services Provided Assessment/Testing





# Individual Services Provided Workshops





# Individual Services Provided Counseling





### Individual Services Provided Resource Room





### Individual Services Provided Job Search





# Individual Services Provided Job Development





### Individual Services Provided Job Referrals





# Individual Services Provided Training Services





### Individual Services Provided Referrals to Other Non CC Services





# Employment Outcomes of Individual Customers Total Entered Employment





# **Employment Outcomes of Individual Customers All Customers Entering Employment Full-time**





# **Employment Outcomes of Individual Customers Unemployed Customers Entering Employment**





# **Employment Outcomes of Individual Customers Unemployed Customers EE Full-time**





# **Employment Outcomes of Individual Customers Entered E