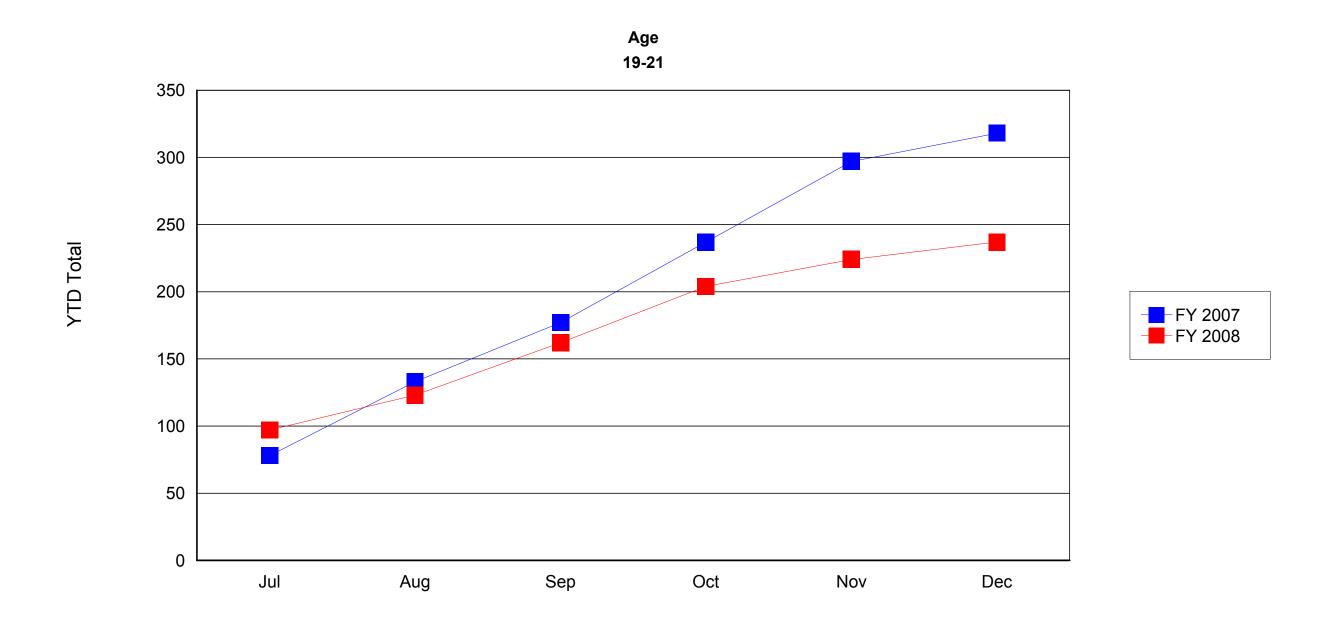

Print Date: 01/21/2008 1:00:12PM Data Date: 01/21/2008 12:53:41PM

|                         |                           | July                          |               |                               | August        |                               |               |                               | September     |                               |               |                               | October       |                               |               |                              |               |
|-------------------------|---------------------------|-------------------------------|---------------|-------------------------------|---------------|-------------------------------|---------------|-------------------------------|---------------|-------------------------------|---------------|-------------------------------|---------------|-------------------------------|---------------|------------------------------|---------------|
|                         |                           | FY 2007<br>(7/1/06 - 6/30/07) |               | FY 2008<br>(7/1/07 - 6/30/08) |               | FY 2007<br>(7/1/06 - 6/30/07) |               | FY 2008<br>(7/1/07 - 6/30/08) |               | FY 2007<br>(7/1/06 - 6/30/07) |               | FY 2008<br>(7/1/07 - 6/30/08) |               | FY 2007<br>(7/1/06 - 6/30/07) |               | FY 2008<br>(7/1/07 - 6/30/08 |               |
|                         |                           | Year to<br>Date               | YTD<br>Visits | Year to<br>Date              | YTD<br>Visits |
| Age                     | 18 and under              | 70                            |               | 124                           |               | 109                           |               | 153                           |               | 150                           |               | 220                           |               | 174                           |               | 335                          |               |
|                         | 19-21                     | 78                            |               | 97                            |               | 133                           |               | 123                           |               | 177                           |               | 162                           |               | 237                           |               | 204                          |               |
|                         | 22-45                     | 876                           |               | 664                           |               | 1,416                         |               | 1,054                         |               | 1,673                         |               | 1,308                         |               | 2,178                         |               | 1,791                        |               |
|                         | 46-54                     | 532                           |               | 459                           |               | 840                           |               | 655                           |               | 1,013                         |               | 804                           |               | 1,310                         |               | 1,085                        |               |
|                         | 55 and over               | 528                           |               | 501                           |               | 836                           |               | 709                           |               | 1,005                         |               | 857                           |               | 1,307                         |               | 1,170                        |               |
| Education               | Less than High School     | 143                           |               | 207                           |               | 229                           |               | 263                           |               | 295                           |               | 360                           |               | 364                           |               | 526                          |               |
|                         | High School Diploma/GED   | 578                           |               | 470                           |               | 928                           |               | 724                           |               | 1,094                         |               | 922                           |               | 1,410                         |               | 1,232                        |               |
|                         | Some College/Voc Degrees  | 376                           |               | 306                           |               | 594                           |               | 478                           |               | 677                           |               | 578                           |               | 853                           |               | 768                          |               |
|                         | Associate Degree          | 135                           |               | 134                           |               | 232                           |               | 180                           |               | 290                           |               | 217                           |               | 397                           |               | 318                          |               |
|                         | Bachelors Degree          | 415                           |               | 393                           |               | 645                           |               | 564                           |               | 805                           |               | 690                           |               | 1,088                         |               | 938                          |               |
|                         | Advanced Degree           | 230                           |               | 194                           |               | 382                           |               | 274                           |               | 462                           |               | 342                           |               | 593                           |               | 465                          |               |
|                         | Information Not Available | 207                           |               | 141                           |               | 324                           |               | 211                           |               | 394                           |               | 241                           |               | 498                           |               | 337                          |               |
| Self Identified Persons | Total Served              | 129                           |               | 136                           |               | 198                           |               | 202                           |               | 239                           |               | 249                           |               | 324                           |               | 304                          |               |
| with Disabilities       | Total Entered Employments | 4                             |               | 22                            |               | 16                            |               | 29                            |               | 22                            |               | 37                            |               | 36                            |               | 46                           |               |
| Unemployment            | Total Served              | 1,058                         |               | 890                           |               | 1,692                         |               | 1,377                         |               | 2,026                         |               | 1,736                         |               | 2,599                         |               | 2,269                        |               |
| Insurance Claimants     | Total Entered Employments | 105                           |               | 209                           |               | 216                           |               | 298                           |               | 317                           |               | 365                           |               | 352                           |               | 503                          |               |
| Veterans                | Total Served              | 181                           |               | 180                           |               | 291                           |               | 247                           |               | 345                           |               | 296                           |               | 475                           |               | 382                          |               |
|                         | Total Entered Employments | 24                            |               | 39                            |               | 40                            |               | 51                            |               | 56                            |               | 62                            |               | 66                            |               | 84                           |               |

|                                  |                           |                      | Nove          | mber                  |               | December               |               |                        |               |  |  |
|----------------------------------|---------------------------|----------------------|---------------|-----------------------|---------------|------------------------|---------------|------------------------|---------------|--|--|
|                                  |                           | FY 20<br>(7/1/06 - 6 |               | FY 20<br>(7/1/07 - 6/ |               | FY 200<br>(7/1/06 - 6/ |               | FY 200<br>(7/1/07 - 6/ | -             |  |  |
|                                  |                           | Year to<br>Date      | YTD<br>Visits | Year to<br>Date       | YTD<br>Visits | Year to<br>Date        | YTD<br>Visits | Year to<br>Date        | YTD<br>Visits |  |  |
| Age                              | 18 and under              | 261                  |               | 480                   |               | 431                    |               | 534                    |               |  |  |
|                                  | 19-21                     | 297                  |               | 224                   |               | 318                    |               | 237                    |               |  |  |
|                                  | 22-45                     | 2,625                |               | 2,103                 |               | 2,850                  |               | 2,313                  |               |  |  |
|                                  | 46-54                     | 1,561                |               | 1,230                 |               | 1,664                  |               | 1,343                  |               |  |  |
|                                  | 55 and over               | 1,541                |               | 1,307                 |               | 1,659                  |               | 1,407                  |               |  |  |
| Education                        | Less than High School     | 491                  |               | 696                   |               | 662                    |               | 751                    |               |  |  |
|                                  | High School Diploma/GED   | 1,736                |               | 1,442                 |               | 1,911                  |               | 1,586                  |               |  |  |
|                                  | Some College/Voc Degrees  | 1,047                |               | 878                   |               | 1,135                  |               | 962                    |               |  |  |
|                                  | Associate Degree          | 462                  |               | 351                   |               | 493                    |               | 384                    |               |  |  |
|                                  | Bachelors Degree          | 1,251                |               | 1,069                 |               | 1,332                  |               | 1,157                  |               |  |  |
|                                  | Advanced Degree           | 692                  |               | 520                   |               | 735                    |               | 562                    |               |  |  |
|                                  | Information Not Available | 603                  |               | 387                   |               | 651                    |               | 430                    |               |  |  |
| Self Identified Persons          | Total Served              | 386                  |               | 343                   |               | 408                    |               | 362                    |               |  |  |
| with Disabilities                | Total Entered Employments | 52                   |               | 62                    |               | 67                     |               | 73                     |               |  |  |
| Unemployment Insurance Claimants | Total Served              | 2,971                |               | 2,620                 |               | 3,244                  |               | 2,929                  |               |  |  |
| insurance Claimants              | Total Entered Employments | 518                  |               | 603                   |               | 589                    |               | 672                    |               |  |  |
| Veterans                         | Total Served              | 551                  |               | 426                   |               | 586                    |               | 454                    |               |  |  |
|                                  | Total Entered Employments | 93                   |               | 102                   |               | 111                    |               | 106                    |               |  |  |