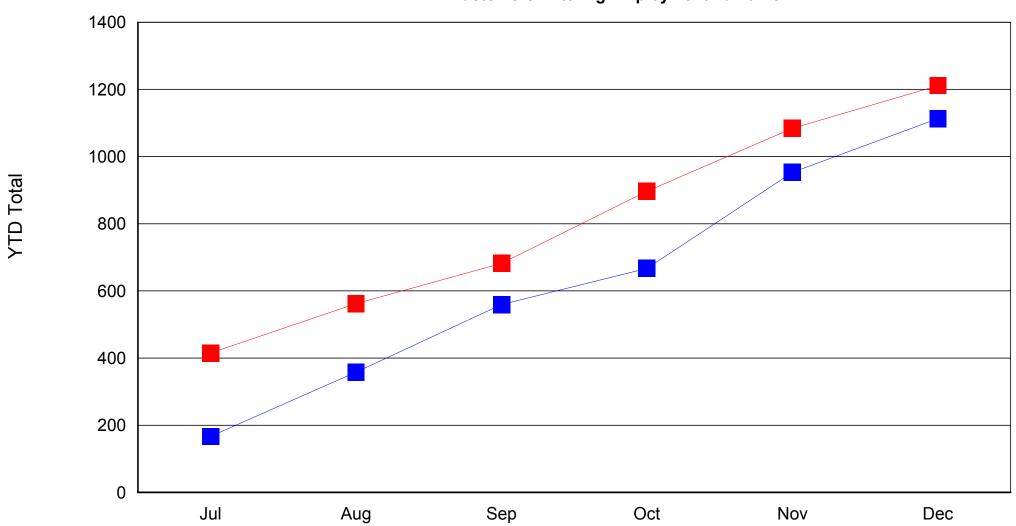

or without services) Basic Memberships





Individual Customers
Total Customers Served





Individual Customers

Total Customers Unemployed





### Individual Services Provided Assessment/Testing





# Individual Services Provided Workshops





# Individual Services Provided Counseling





### Individual Services Provided Resource Room





### Individual Services Provided Job Search





# Individual Services Provided Job Development





### Individual Services Provided Job Referrals





# Individual Services Provided Training Services





### Individual Services Provided Referrals to Other Non CC Services





# Employment Outcomes of Individual Customers Total Entered Employment





# **Employment Outcomes of Individual Customers All Customers Entering Employment Full-time**





# **Employment Outcomes of Individual Customers Unemployed Customers Entering Employment**





# **Employment Outcomes of Individual Customers Unemployed Customers EE Full-time**





# **Employment Outcomes of Individual Customers Entered Employment Average Wage**





**Employer Services Total Employers Served** 





**Employer Services New to Career Center** 





**Employer Services New to MOSES** 





### Employer Services Repeat





**Employer Services Employers Listing Job Orders** 





**Employer Services General Employer Services** 





Employer Services
Financial Incentive Services





**Employer Services Workforce Development Services** 





**Employer Services Business Information Services** 





Employer Services
Labor Exchange Services

















Ethnicity