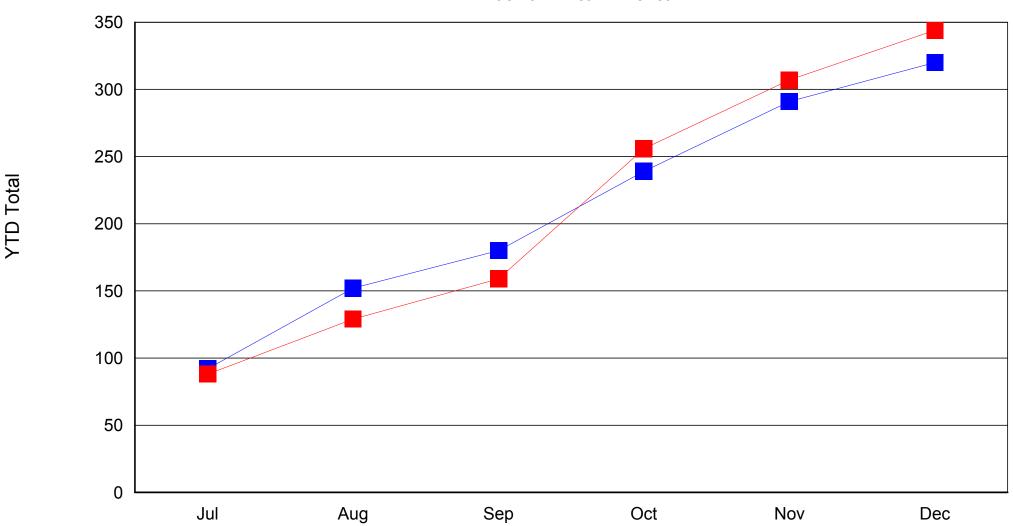

### New Customers (with or without services) New to Career Center

### New Customers (with or without services) New MOSES Customers

# New Customers (with or without services) Basic Memberships

Individual Customers
Total Customers Served

Individual Customers

Total Customers Unemployed