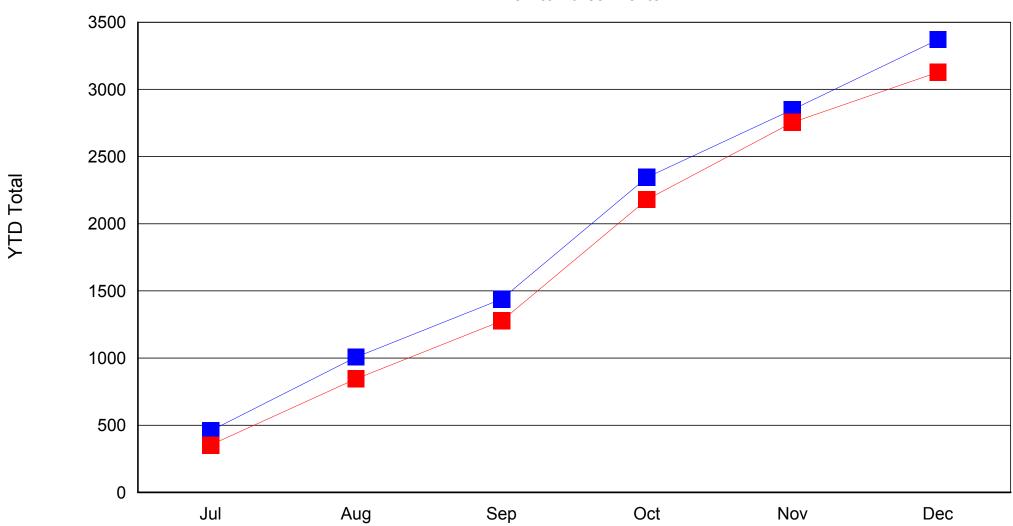

|               |  |  |
| insurance Claimants              | Total Entered Employments | 518                  |               | 603                   |               | 589                    |               | 672                    |               |  |  |
| Veterans                         | Total Served              | 551                  |               | 426                   |               | 586                    |               | 454                    |               |  |  |
|                                  | Total Entered Employments | 93                   |               | 102                   |               | 111                    |               | 106                    |               |  |  |

### New Customers (with or without services) New to Career Center





### New Customers (with or without services) New MOSES Customers





# New Customers (with or without services) Basic Memberships





Individual Customers
Total Customers Served





Individual Customers

Total Customers Unemployed





### Individual Services Provided Assessment/Testing





# Individual Services Provided Workshops





# Individual Services Provided Counseling





### Individual Services Provided Resource Room





### Individual Services Provided Job Search





# Individual Services Provided Job Development





### Individual Services Provided Job Referrals





# Individual Services Provided Training Services





### Individual Services Provided Referrals to Other Non CC Services





# Employment Outcomes of Individual Customers Total Entered Employment