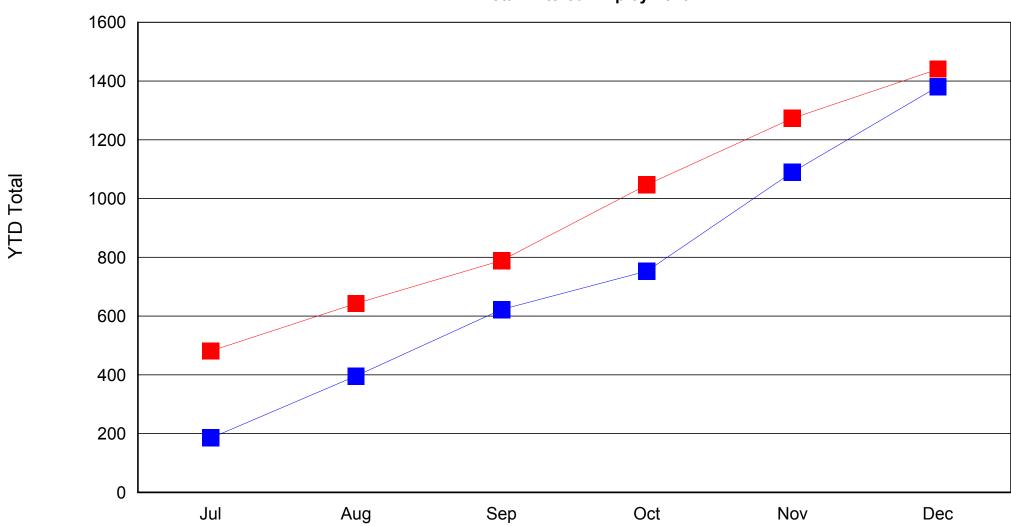

# New Customers (with or without services) Basic Memberships

Individual Customers
Total Customers Served

Individual Customers

Total Customers Unemployed