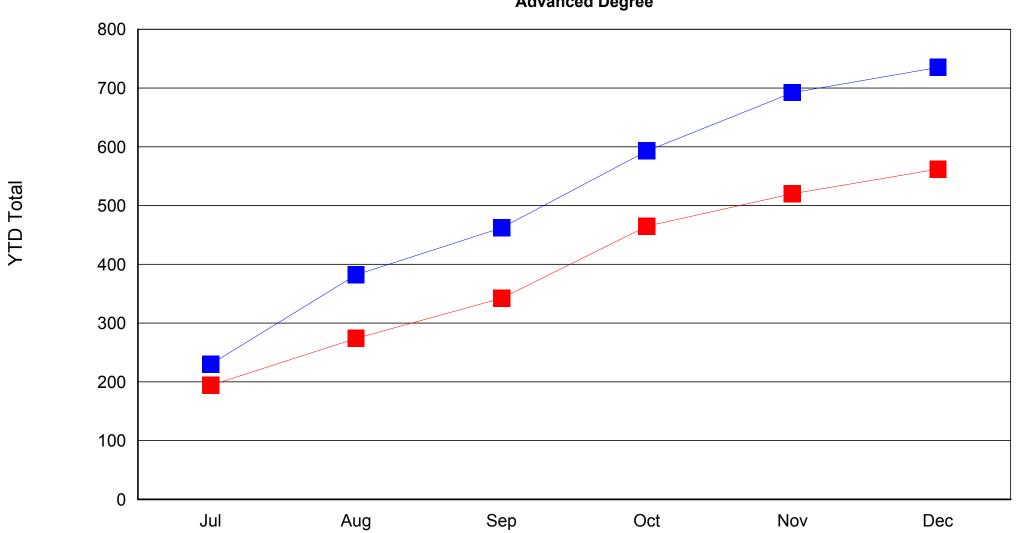

Education
Some College/Voc Degrees

Education
Associate Degree

Education
Bachelors Degree

Education
Advanced Degree

Education
Information Not Available