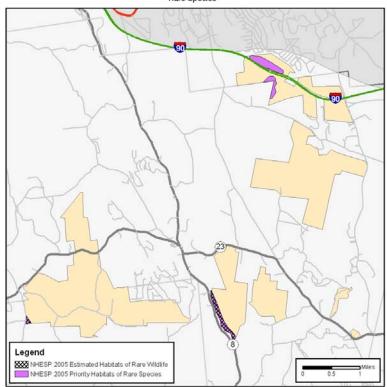

## **Appendix B – Property Maps**

- 64. Otis State Forest Reserves, Intensive Use and Active Management Areas
- 65. Otis State Forest Hydrology Buffers
- 66. Otis State Forest Road and Trail Corridors
- 67. Otis State Forest Rare Species
- 68. Otis State Forest Vegetation
- 69. Otis State Forest Vegetation with Resource Overlays
- 70. Otis State Forest Prime Soils
- 71. Otis State Forest Archeologically Sensitive Areas
- 72. Otis State Forest Potential Timber Harvests