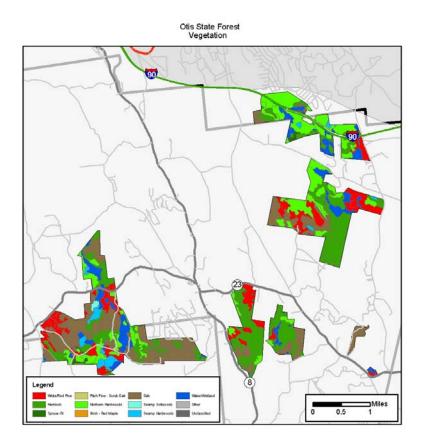

## **Appendix B – Property Maps**

- 64. Otis State Forest Reserves, Intensive Use and Active Management Areas
- 65. Otis State Forest Hydrology Buffers
- 66. Otis State Forest Road and Trail Corridors
- 67. Otis State Forest Rare Species
- 68. Otis State Forest Vegetation
- 69. Otis State Forest Vegetation with Resource Overlays
- 70. Otis State Forest Prime Soils
- 71. Otis State Forest Archeologically Sensitive Areas
- 72. Otis State Forest Potential Timber Harvests