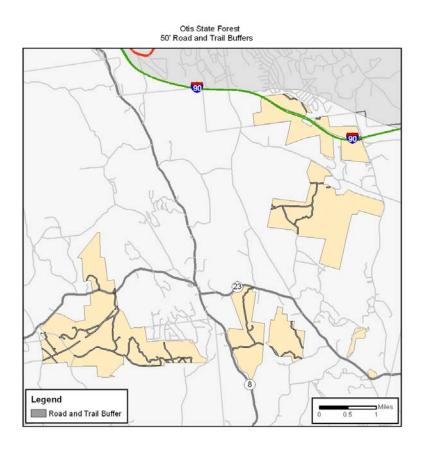

## **Appendix B – Property Maps**

- 64. Otis State Forest Reserves, Intensive Use and Active Management Areas
- 65. Otis State Forest Hydrology Buffers
- 66. Otis State Forest Road and Trail Corridors
- 67. Otis State Forest Rare Species
- 68. Otis State Forest Vegetation
- 69. Otis State Forest Vegetation with Resource Overlays
- 70. Otis State Forest Prime Soils
- 71. Otis State Forest Archeologically Sensitive Areas
- 72. Otis State Forest Potential Timber Harvests