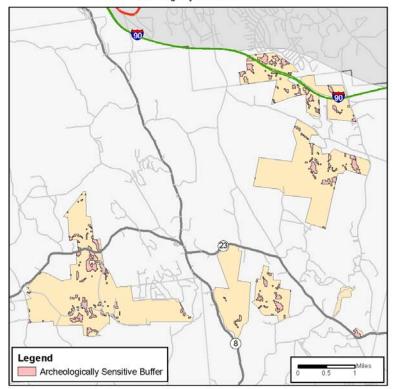

## Otis State Forest Vegetation With Resource Overlays

Otis State Forest Archeologically Sensitive Buffers