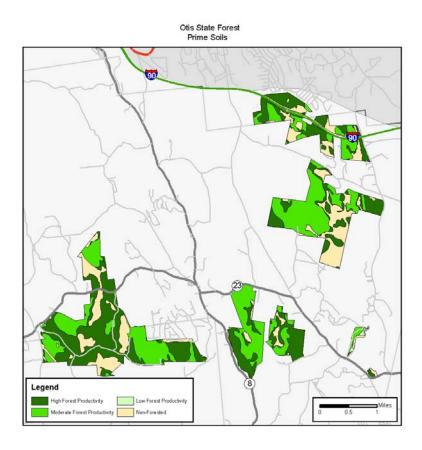

## **Appendix B – Property Maps**

- 64. Otis State Forest Reserves, Intensive Use and Active Management Areas
- 65. Otis State Forest Hydrology Buffers
- 66. Otis State Forest Road and Trail Corridors
- 67. Otis State Forest Rare Species
- 68. Otis State Forest Vegetation
- 69. Otis State Forest Vegetation with Resource Overlays
- 70. Otis State Forest Prime Soils
- 71. Otis State Forest Archeologically Sensitive Areas
- 72. Otis State Forest Potential Timber Harvests