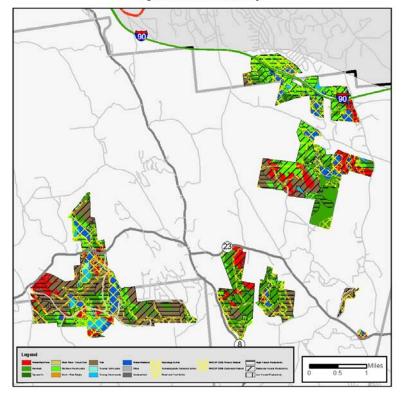

## Otis State Forest Vegetation With Resource Overlays

Otis State Forest Archeologically Sensitive Buffers