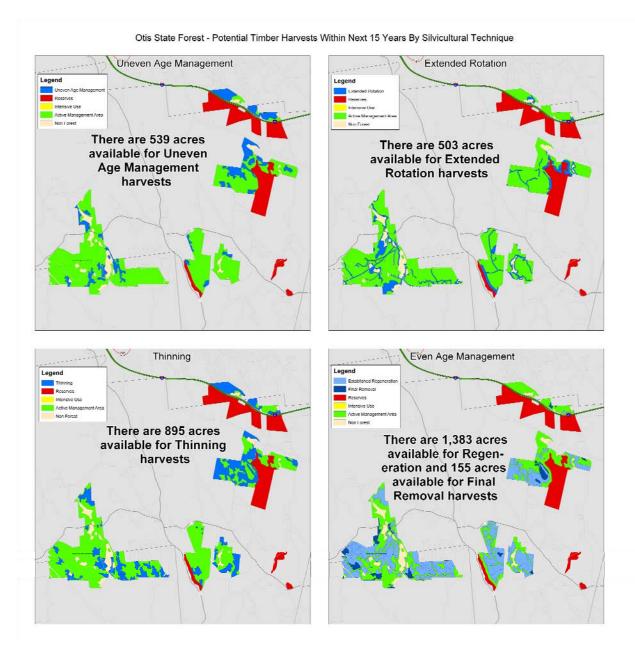

## **Appendix B – Property Maps**

- 64. Otis State Forest Reserves, Intensive Use and Active Management Areas
- 65. Otis State Forest Hydrology Buffers
- 66. Otis State Forest Road and Trail Corridors
- 67. Otis State Forest Rare Species
- 68. Otis State Forest Vegetation
- 69. Otis State Forest Vegetation with Resource Overlays
- 70. Otis State Forest Prime Soils
- 71. Otis State Forest Archeologically Sensitive Areas
- 72. Otis State Forest Potential Timber Harvests