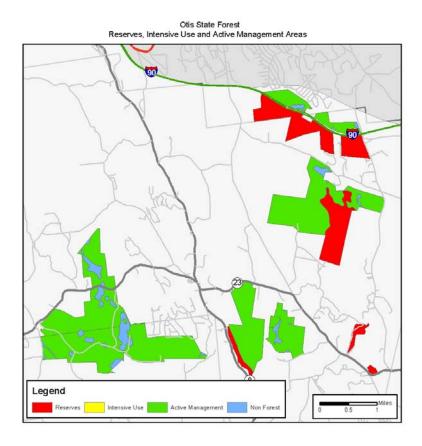

## **Appendix B – Property Maps**

- 64. Otis State Forest Reserves, Intensive Use and Active Management Areas
- 65. Otis State Forest Hydrology Buffers
- 66. Otis State Forest Road and Trail Corridors
- 67. Otis State Forest Rare Species
- 68. Otis State Forest Vegetation
- 69. Otis State Forest Vegetation with Resource Overlays
- 70. Otis State Forest Prime Soils
- 71. Otis State Forest Archeologically Sensitive Areas
- 72. Otis State Forest Potential Timber Harvests