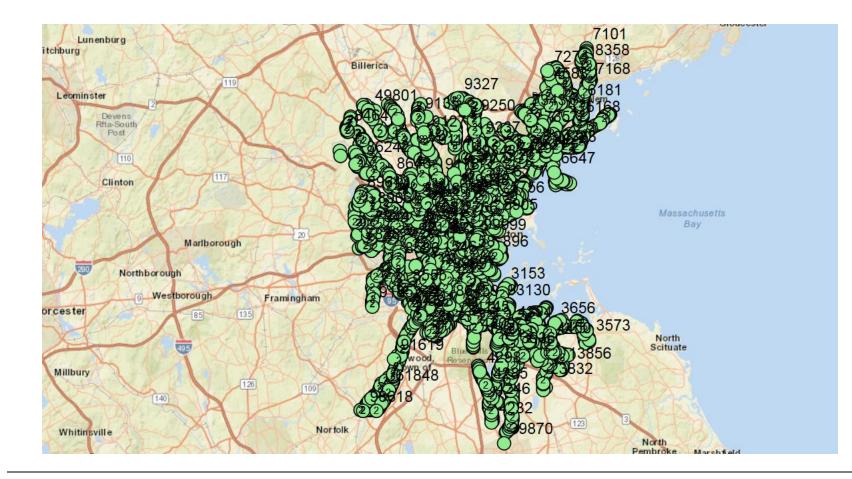

### **Bus Stops Surveyed**

#### 7588 stops - as of 1/30/17

### **Example of a Critical Bus Stop**

#### #6716 Walnut St opp Birchwood Ave, Saugus