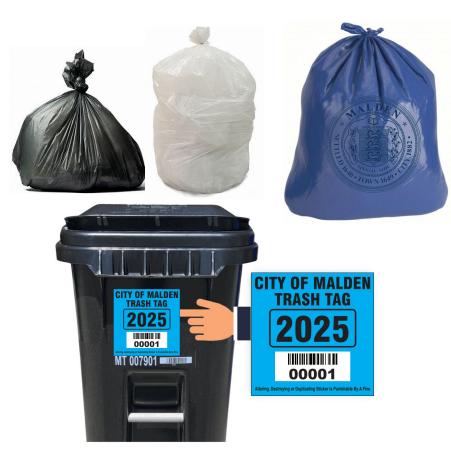

### **Keys To Success**

- PAYT bags in carts or buy sticker on cart for regular trash bags in cart
- Active recycling center: CHARM, paper shredding,U-Waste
- Adopted Private Hauler Regulations
- Special Summer Door Tag

### Please correct this before your next collection.

| Charles and Charle |                                                                                                                                                                                                                                  |  |  |  |
|--------------------------------------------------------------------------------------------------------------------------------------------------------------------------------------------------------------------------------------------------------------------------------------------------------------------------------------------------------------------------------------------------------------------------------------------------------------------------------------------------------------------------------------------------------------------------------------------------------------------------------------------------------------------------------------------------------------------------------------------------------------------------------------------------------------------------------------------------------------------------------------------------------------------------------------------------------------------------------------------------------------------------------------------------------------------------------------------------------------------------------------------------------------------------------------------------------------------------------------------------------------------------------------------------------------------------------------------------------------------------------------------------------------------------------------------------------------------------------------------------------------------------------------------------------------------------------------------------------------------------------------------------------------------------------------------------------------------------------------------------------------------------------------------------------------------------------------------------------------------------------------------------------------------------------------------------------------------------------------------------------------------------------------------------------------------------------------------------------------------------------|----------------------------------------------------------------------------------------------------------------------------------------------------------------------------------------------------------------------------------|--|--|--|
| WHAT WE FOUND                                                                                                                                                                                                                                                                                                                                                                                                                                                                                                                                                                                                                                                                                                                                                                                                                                                                                                                                                                                                                                                                                                                                                                                                                                                                                                                                                                                                                                                                                                                                                                                                                                                                                                                                                                                                                                                                                                                                                                                                                                                                                                                  | HOW TO CORRECT IT                                                                                                                                                                                                                |  |  |  |
| NO CART USED                                                                                                                                                                                                                                                                                                                                                                                                                                                                                                                                                                                                                                                                                                                                                                                                                                                                                                                                                                                                                                                                                                                                                                                                                                                                                                                                                                                                                                                                                                                                                                                                                                                                                                                                                                                                                                                                                                                                                                                                                                                                                                                   | Trash & Recycling must be placed in<br>a cart to prevent rodent activity<br>and litter. Use your City-issued carts<br>with a Trash Tag or blue bag. You<br>can also use blue bags and put them<br>in a store-bought lidded cart. |  |  |  |
| NON-RECYCLABLE ITEMS                                                                                                                                                                                                                                                                                                                                                                                                                                                                                                                                                                                                                                                                                                                                                                                                                                                                                                                                                                                                                                                                                                                                                                                                                                                                                                                                                                                                                                                                                                                                                                                                                                                                                                                                                                                                                                                                                                                                                                                                                                                                                                           | Not all materials marked with 🗘<br>can be recycled. Please check our<br>Waste Wizard database at<br>CITYOFMALDEN.ORG/WASTE                                                                                                       |  |  |  |
| OVERSTUFFED CART                                                                                                                                                                                                                                                                                                                                                                                                                                                                                                                                                                                                                                                                                                                                                                                                                                                                                                                                                                                                                                                                                                                                                                                                                                                                                                                                                                                                                                                                                                                                                                                                                                                                                                                                                                                                                                                                                                                                                                                                                                                                                                               | Cart lids must be completely shut to prevent litter and critters. If your carts are constantly overstuffed, you will need to get more lidded carts.  You can purchase more carts here:                                           |  |  |  |
| NO TRASH TAG  GITYOF MADINA TRASH TAG  2023  GROWN                                                                                                                                                                                                                                                                                                                                                                                                                                                                                                                                                                                                                                                                                                                                                                                                                                                                                                                                                                                                                                                                                                                                                                                                                                                                                                                                                                                                                                                                                                                                                                                                                                                                                                                                                                                                                                                                                                                                                                                                                                                                             | To use standard household trash<br>bags, you must purchase a Trash Tag<br>and place it on your City-Issued<br>black trash cart. Or you can use blue<br>PAYT bags in your cart.                                                   |  |  |  |