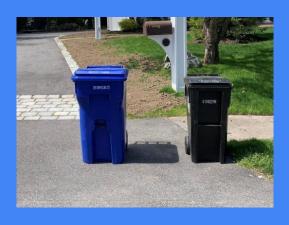

## Example of Overflow Fee-Setting with 35-gal trash carts

### **DISPOSAL**

- •Trash tipping fee FY2026= \$100/ton
- This equates to \$0.05/pound
- •Avg weight of filled 35 gal cart= 27-30 lbs

@30 lbs. x \$0.05= \$1.50/week x 52= \$78

### **Considerations for Overflow Trash**

- PAYT bag
- Additional 35-gal trash cart: annual fee to rent, dispose of trash, include collection fee