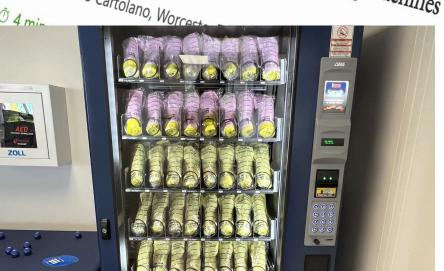

| \$69.34                |       | Solid Waste | Cost/Ton | 1           | \$ 110.28    |              | Total Cost SW | /&R        | \$  | 82.25    |

## Worcester

- PAYT bags started 1993
- Recycling curbside and drop off
- 82% eligible hh use program
- 878 lbs annually per hh(no BW)
- Program funded: bags and taxes

- Municipal collected trash
- Active recycling center: CHARM,open to ALL residents
- Use of the press and good communications
- Thinking outside the box

### Worcester Outside the Box







## Trash Talk with Zero Waste Coordinator

A video series where we answer your questions about trash and recycling from the City of Worcester's Zero Waste Coordinator.

View Playlist in Larger Window

♂



22 gallon vented lid

## **Top Tips**

Some additional great ways to make your PAYT program stick.



#### **Top Tips - Let's Make PAYT Stick**

#### Add PAYT to your Climate Action Plan

Adding waste reduction goals to your CAP gives you a hook to hang your PAYT program on.



"To achieve our net zero goals, Cambridge is committed to reducing solid waste through improved recycling, composting initiatives, and community engagement programs that promote sustainable consumption and waste reduction." - **City of Cambridge** 

"Achieving zero waste is critical for reducing emissions. Som