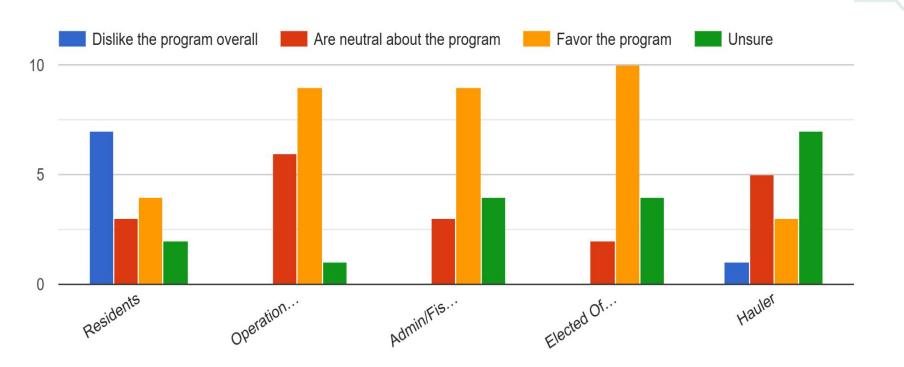

16 responses

In general, what are you hearing from the groups below regarding your PAYT program?

4assDEP

Have you made any program adjustments in the following categories within the last 3 years? (Check all that apply)