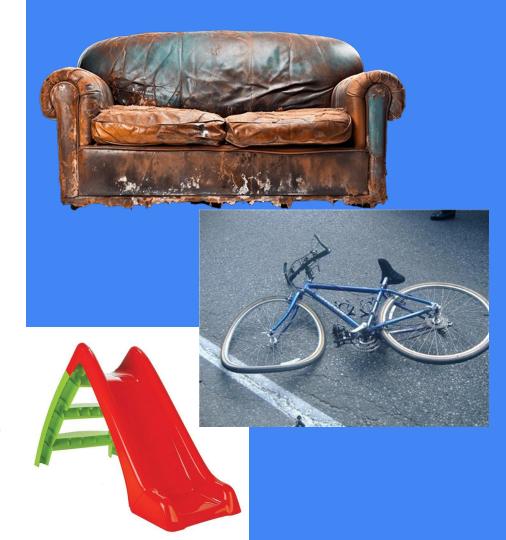

**Bulky Items** 

## Don't Forget Bulky Items

If trashed, it is bulky waste.

If reused or recycled, think of it as <u>bulky</u> <u>items</u>.

Reuse: Promote donation, e.g. furniture banks, HfH, local sharing sites, etc.

Recycle: Appliances, solid wood items, bulky rigid plastics (if not reusable)

Limits are essential: You don't want your muni to invite bulky waste in due to "over generous" collection policies.