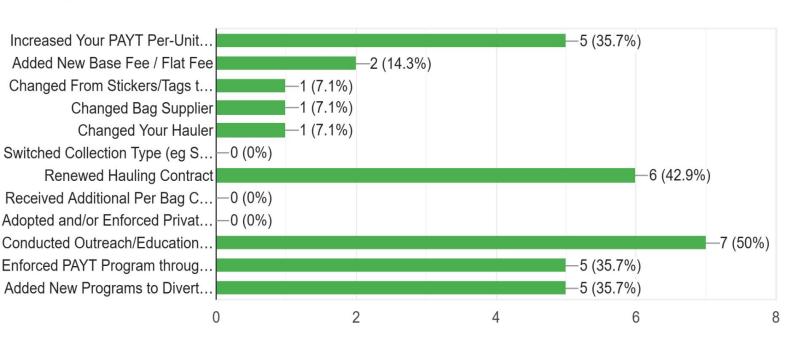

16 responses

In general, what are you hearing from the groups below regarding your PAYT program?

4assDEP

Have you made any program adjustments in the following categories within the last 3 years? (Check all that apply)

14 responses