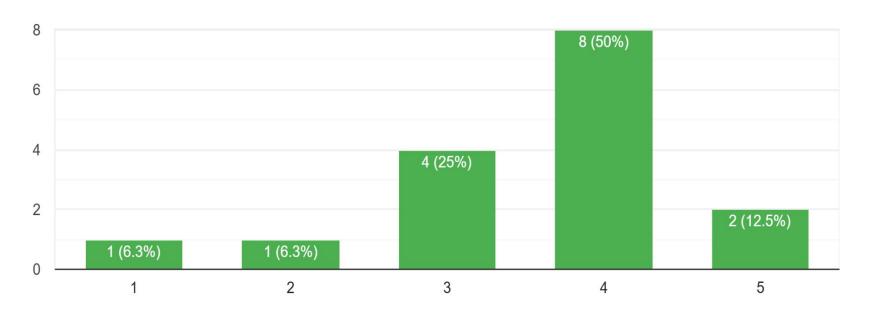

## **Survey Results**

We asked about your PAYT programs, and here is what you told us

On a scale of 1 to 5, with 1 being "very poorly" and 5 being "very well," how would rate the performance of your current PAYT program?

16 responses

In general, what are you hearing from the groups below regarding your PAYT program?

4assDEP

Have you made any program adjustments in the following categories within the last 3 years? (Check all that apply)