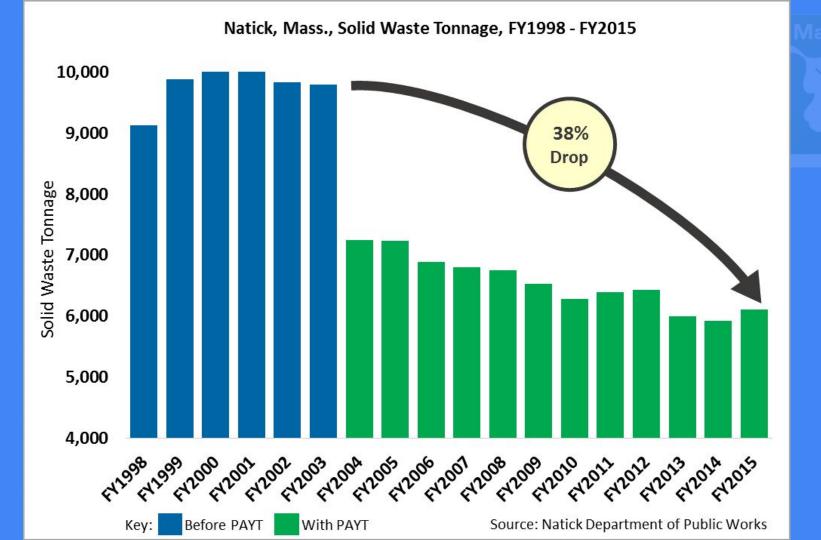

## **Natick**

- PAYT bags started 2003
- Recycling and trash curbside
- 79% eligible hh use program
- 1082 lbs annually per hh
- Program funded: bags and taxes

- Muni Collected Trash
- Active recycling center:
   CHARM, paper
   shredding,U-Waste
- Organics curbside partially funded by town; free bins
- 5750 free bags given to families in need
- Great explanation about <u>PAYT</u> on website