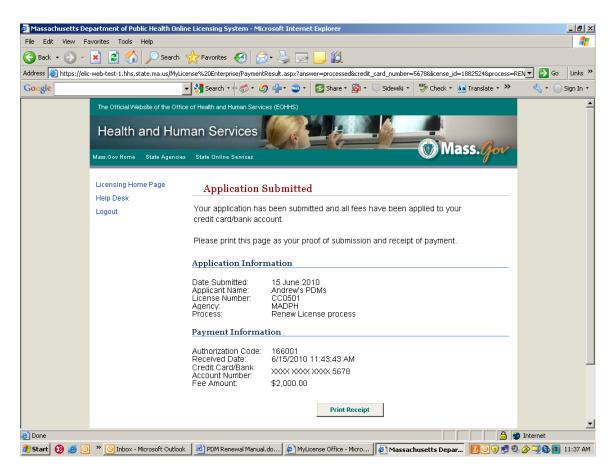

This is the bottom half of the previous screen after scrolling down.

This screen appears after you select the Submit button on the Application Fees screen. Select the Print Receipt button to print this information as proof of submission and receipt of payment.