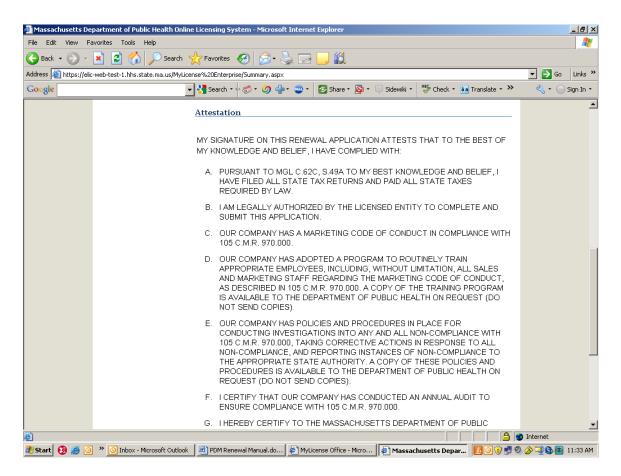

This is the next part of the previous screen after scrolling down.

This is the next part of the previous screen after scrolling down. After reading the attestation, select the Yes button to continue or the No button to return to the Licensing Home Page.