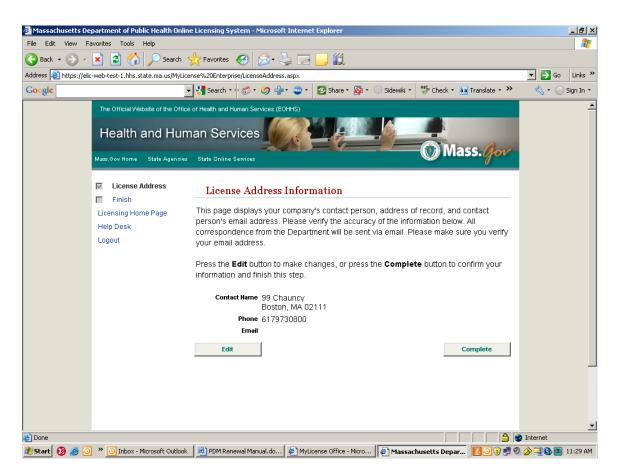

To begin, select License Address.

This first screen displays the address information the Department has on file for this manufacturer. If everything is correct, select the Complete button. If information is incorrect or missing, select the Edit button.