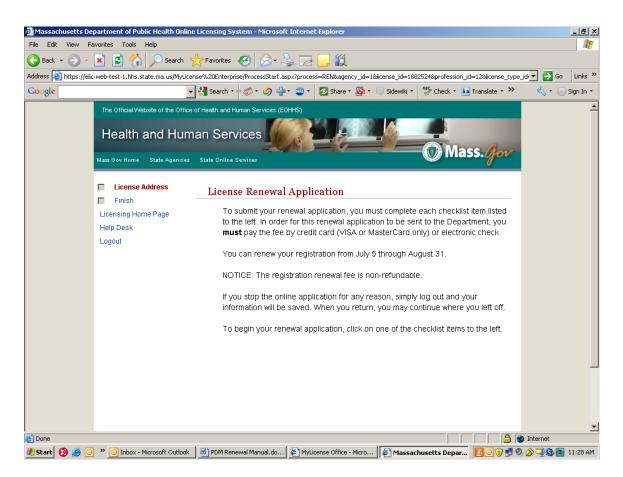

This screen appears after the registration to be renewed has been selected. The two steps in the online renewal process (License Address and Finish) are listed in the upper left corner of the screen. The Finish step can only be done after the License Address step has been completed.