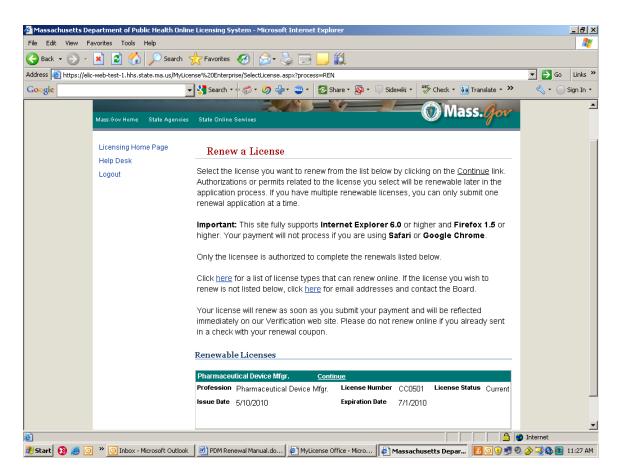

This is the first screen in the online renewal process for a Pharmaceutical Device Manufacturer. All registrations that may be renewed are listed at the bottom of this screen.

To choose a registration to renew, you should select the Continue link next to the name of the license type. If a registration does not appear on this screen, it cannot be renewed online. In that case, please contact the Department at pharmameddata@massmail.state.ma.us