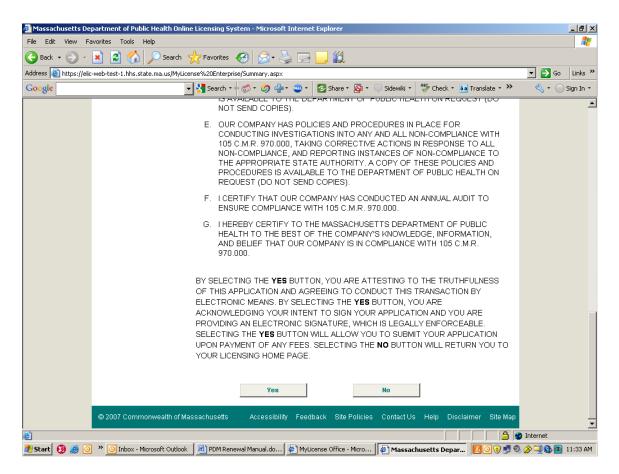

This is the next part of the previous screen after scrolling down.

This is the next part of the previous screen after scrolling down. After reading the attestation, select the Yes button to continue or the No button to return to the Licensing Home Page.