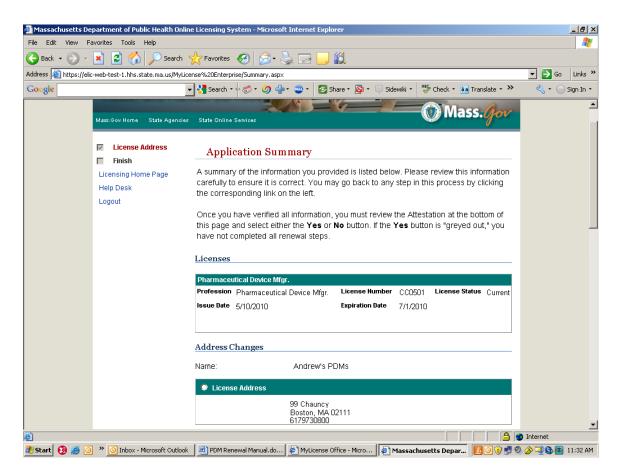

On this screen correct and/or add information and then select the Update button.

This screen appears when you select the Finish step. It is a summary of license information and address information that you have entered or confirmed in the previous steps.