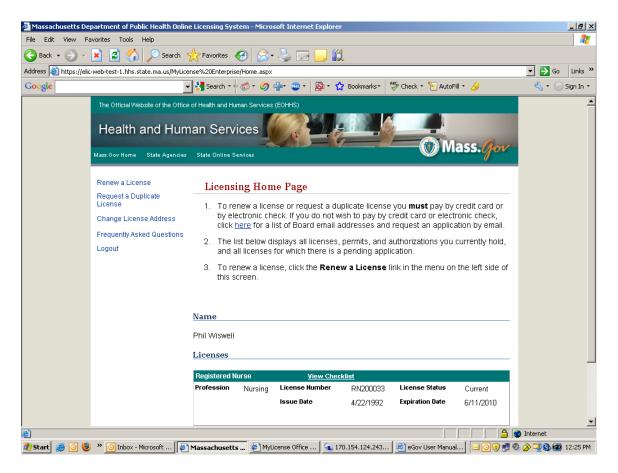

This is the first page you will see after successfully logging in with your personalized User ID and Password. You may select from the five choices in the upper left corner of the screen. In order to renew your registration, select the "Renew a License" link.