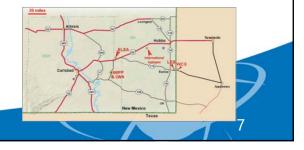

# Interim Storage Partners, LLC (ISP) CISF – Andrews, Texas

- License application submitted to NRC on April 28, 2016; temporarily suspended in April 2017, restarted in August 2018
- ISP, LLC as applicant; joint venture between WCS and Orano CIS LLC (a subsidiary of Orano USA), site located near the WCS LLW site in Andrews, TX
- Initial application for 40-year license to store 5,000 MTU of commercial spent fuel; future plans to expand to 40,000 MTU
- Proposed facility to use several different above-ground dry storage cask systems