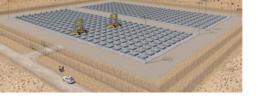

## Holtec HI-STORE CISF -Lea County, New Mexico

- License application submitted to NRC on March 30, 2017; detailed review began on February 28, 2018
- Holtec International is the applicant; proposed site is in Lea County, New Mexico
- Initial application for 40-year license to store up to 8,680 MTU (500 canisters) of commercial spent fuel; future plans to expand up to 100,000 MTU (10,000 canisters)
- Proposed facility to use the HI-STORM UMAX Canister Storage System