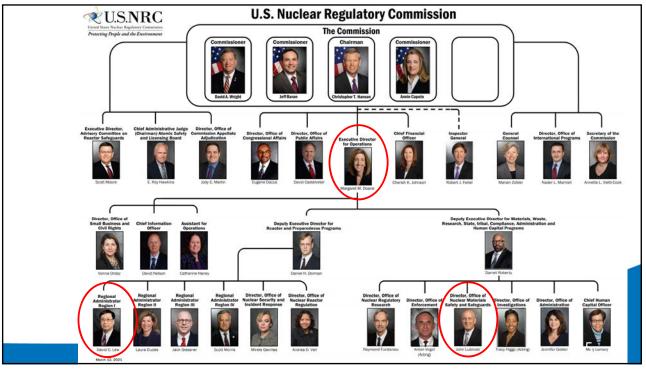

# <text><text><text><text><image>









## Holtec HI-STORE CISF -Lea County, New Mexico

- License application submitted to NRC on March 30, 2017; detailed review began on February 28, 2018
- Holtec International is the applicant; proposed site is in Lea County, New Mexico
- Initial application for 40-year license to store up to 8,680 MTU (500 canisters) of commercial spent fuel; future plans to expand up to 100,000 MTU (10,000 canisters)
- Proposed facility to use the HI-STORM UMAX Canister Storage System







# Interim Storage Partners, LLC (ISP) CISF – Andrews, Texas

- License application submitted to NRC on April 28, 2016; temporarily suspended in April 2017, restarted in August 2018
- ISP, LLC as applicant; joint venture between WCS and Orano CIS LLC (a subsidiary of Orano USA), site located near the WCS LLW site in