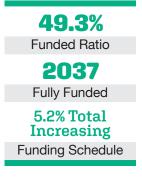

ynn \*indicates Chairperson

#### **BOARD ADMINISTRATOR**

Karen Lancto

#### SYSTEM MEMBERS

| Active Members917        |
|--------------------------|
| Total Payroll\$35.7 M    |
| Average Salary\$38,900   |
| Average Age48            |
| Average Service11        |
| Retired Members797       |
| Benefits Paid\$18.4 M    |
| Average Benefit \$23,000 |
| Average Age75            |

#### 2019 EARNED INCOME OF DISABILITY RETIREES:

| Disability Retirees62 |  |
|-----------------------|--|
| Reported Earnings18   |  |
| Excess Earners0       |  |
| Refund Due\$0         |  |

Last Valuation: 1/1/19 Actuary: PERAC



\$168.7 M Market Value

**12.04%** 2020 Returns





#### **Investment Returns**

(2016-2020, 5-Year & 36-Year Averages, as of 12/31/20)



## Funded Ratio History (1987-2020)





### Asset Allocation [12/31/20]



\$145.1 M Unfunded Liability \$14.7 M (FY2021) Total Pension Appropriation