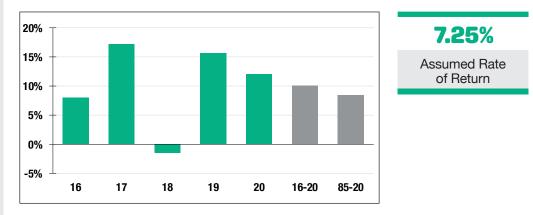

\$168.7 M Market Value

**12.04%** 2020 Returns

#### **Investment Returns**

(2016-2020, 5-Year & 36-Year Averages, as of 12/31/20)