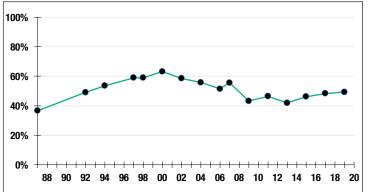

Flynn \*indicates Chairperson

#### **BOARD ADMINISTRATOR**

Karen Lancto

#### SYSTEM MEMBERS

| Active Members917        |
|--------------------------|
| Total Payroll\$35.7 M    |
| Average Salary\$38,900   |
| Average Age48            |
| Average Service11        |
| Retired Members797       |
| Benefits Paid\$18.4 M    |
| Average Benefit \$23,000 |
| Average Age75            |

#### 2019 EARNED INCOME OF DISABILITY RETIREES:

| Disability Retirees62 |  |
|-----------------------|--|
| Reported Earnings18   |  |
| Excess Earners0       |  |
| Refund Due\$0         |  |

Last Valuation: 1/1/19 Actuary: PERAC



\$168.7 M Market Value

**12.04%** 2020 Returns





#### **Investment Returns**

(2016-2020, 5-Year & 36-Year Averages, as of 12/31/20)



## Funded Ratio History (1987-2020)





### Asset Allocation [12/31/20]



\$145.1 M Unfunded Liability \$14.7 M (FY2021) Total Pension Appropriation