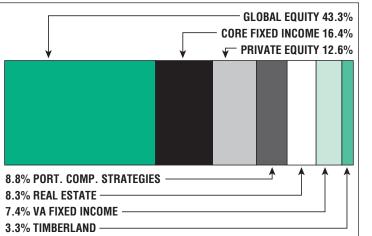

### Asset Allocation [12/31/20]

\$145.1 M Unfunded Liability \$14.7 M (FY2021) Total Pension Appropriation