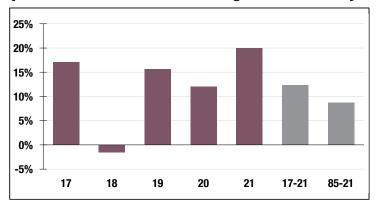

### **Investment Returns**

(2017-2021, 5-Year & 37-Year Averages, as of 12/31/21)

7.00%

**Assumed Rate** of Return