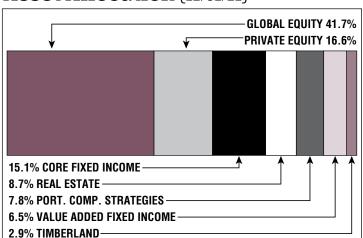

## **Asset Allocation** (12/31/21)

\$146.8 M

**Unfunded Liability** 

\$15.5 M (FY2022)

Total Pension Appropriation