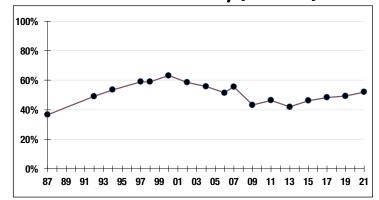

### Funded Ratio History (1987-2021)

52.0%

**Funded Ratio** 

2037

Fully Funded

**5.2% Total Increasing** 

**Funding Schedule** 