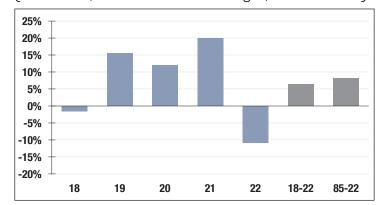

# 8.07%

2013-2022 (Annualized) 8.11%

1985-2022 (Annualized)

### **Investment Returns**

(2018-2022, 5-Year & 38-Year Averages, as of 12/31/22)

7.00%

**Assumed Rate** of Return