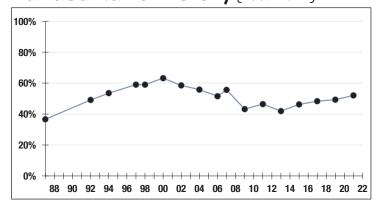

### Funded Ratio History (1987-2022)

52.0%

**Funded Ratio** 

2037

Fully Funded

**5.2% Total Increasing** 

**Funding Schedule** 