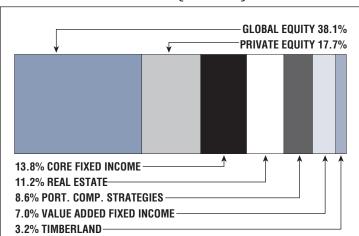

### **Asset Allocation** (12/31/22)

\$146.8 M

**Unfunded Liability** 

\$16.3 M (FY2023)

Total Pension Appropriation