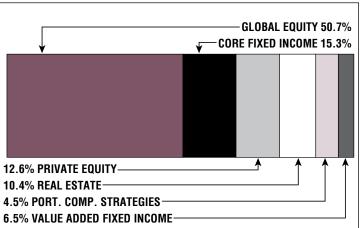

# **Asset Allocation** (12/31/21)

\$176.0 M

Unfunded Liability

S16.6 M (FY2022)

Total Pension Appropriation