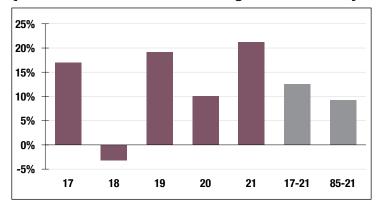

### **Investment Returns**

(2017-2021, 5-Year & 37-Year Averages, as of 12/31/21)

7.00%

**Assumed Rate** of Return