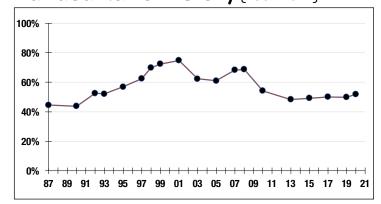

### Funded Ratio History (1987-2021)

51.9%

Funded Ratio

2035

Fully Funded

Varies Total Increasing

**Funding Schedule** 