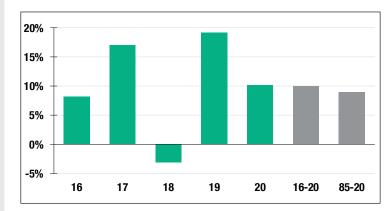

### **Investment Returns**

(2016-2020, 5-Year & 36-Year Averages, as of 12/31/20)

## 9.19%

2011-2020 (Annualized) 8.93%

1985-2020 (Annualized)