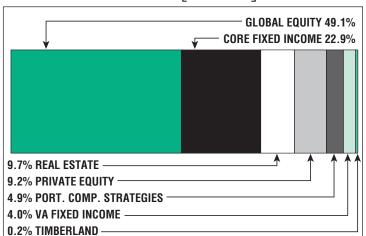

s Paid    | .\$19.8 M |
| Average Benefit  | .\$26,000 |
| Average Age      | 71        |
|                  |           |

### **2019 EARNED INCOME OF DISABILITY RETIREES:**

| Disability Retirees | .77  |
|---------------------|------|
| Reported Earnings   | .29  |
| Excess Earners      | 0    |
| Refund Due          | .\$0 |

Last Valuation: 1/1/20 Actuary: KMS



## \$215.7 M

Market Value

## 10.07%

2020 Returns

## 9.19%

2011-2020 (Annualized) 8.93%

1985-2020 (Annualized)

### **Investment Returns**

(2016-2020, 5-Year & 36-Year Averages, as of 12/31/20)



### 7.00%

**Assumed Rate** of Return

### Funded Ratio History (1987-2020)



### **51.9**%

**Funded Ratio** 

### 2035

Fully Funded

Varies Total **Increasing** 

**Funding Schedule** 

## **Asset Allocation** [12/31/20]



## \$176.0 M

Unfunded Liability

S15.8 M (FY2021)

Total Pension Appropriation