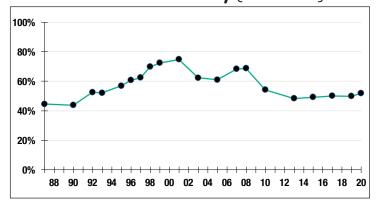

1.2 M |
| Average Salary   | .\$56,000 |
| Average Age      | 48        |
| Average Service  | 11.8      |
| Retired Members. | 763       |
| Benefits Paid    | .\$19.8 M |
| Average Benefit  | .\$26,000 |
| Average Age      | 71        |
|                  |           |

### **2019 EARNED INCOME OF DISABILITY RETIREES:**

| Disability Retirees | .77  |
|---------------------|------|
| Reported Earnings   | .29  |
| Excess Earners      | 0    |
| Refund Due          | .\$0 |

Last Valuation: 1/1/20 Actuary: KMS



## \$215.7 M

Market Value

## 10.07%

2020 Returns

## 9.19%

2011-2020 (Annualized) 8.93%

1985-2020 (Annualized)

### **Investment Returns**

(2016-2020, 5-Year & 36-Year Averages, as of 12/31/20)



### 7.00%

**Assumed Rate** of Return

### Funded Ratio History (1987-2020)



### **51.9**%

**Funded Ratio** 

### 2035

Fully Funded

Varies Total **Increasing** 

**Funding Schedule** 

## **Asset Allocation** [12/31/20]



## \$176.0 M

Unfunded Liability

S15.8 M (FY2021)

Total Pension Appropriation