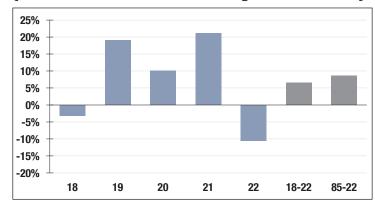

# \$228.7 M

Market Value

-10.55%

2022 Returns

8.59%

2013-2022 (Annualized) 8.68%

1985-2022 (Annualized)

## **Investment Returns**

(2018-2022, 5-Year & 38-Year Averages, as of 12/31/22)

7.00%

**Assumed Rate** of Return