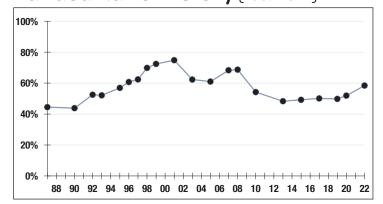

# Funded Ratio History (1987-2022)

58.4%

**Funded Ratio** 

2035

Fully Funded

Varies Total Increasing

**Funding Schedule** 