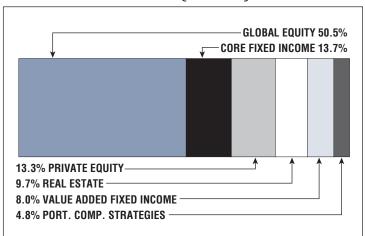

# **Asset Allocation** (12/31/22)

\$165.2 M

**Unfunded Liability** 

\$17.4 M (FY2023)

Total Pension Appropriation