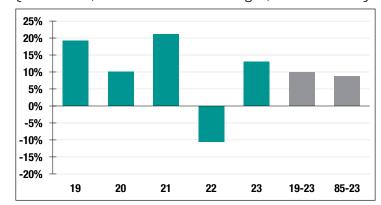

### **Investment Returns**

(2019-2023, 5-Year & 39-Year Averages, as of 12/31/23)

### **13.08**%

2023 Returns

# 7.96%

2014-2023 (Annualized) **8.79**%

1985-2023 (Annualized)