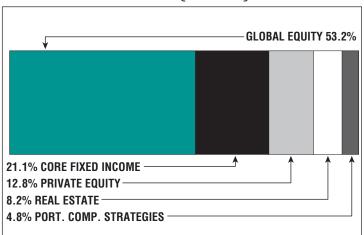

ge ......48 Average Service ......11.3 Retired Members......817 Benefits Paid ......\$22.4 M Average Benefit .... \$27,500 Average Age ......72

### **2022 EARNED INCOME** OF DISABILITY RETIREES:

Disability Retirees.....82 Reported Earnings ......30 Excess Earners.....1 Refund Due ......\$43,722

Last Valuation: 1/1/22

Actuary: KMS

# \$254.2 M

Market Value

### **13.08**%

2023 Returns

# 7.96%

2014-2023 (Annualized) **8.79**%

1985-2023 (Annualized)

### **Investment Returns**

(2019-2023, 5-Year & 39-Year Averages, as of 12/31/23)



### 7.00%

**Assumed Rate** of Return

## \$16,000

COLA BASE (FY2025)

### Funded Ratio History (1987-2023)



### **58.4**%

**Funded Ratio** 

### 2035

Fully Funded

**Varies Total** Increasing

**Funding Schedule** 

# Asset Allocation (12/31/23)



# \$165.2 M

**Unfunded Liability** 

# \$18.8 M

(FY2024)

**Total Pension** Appropriation