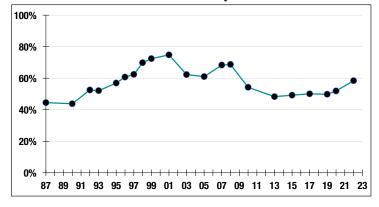

NISTRATOR**

Wendy Cherry

#### **SYSTEM MEMBERS**

Active Members ......901 Total Payroll .....\$53.6 M Average Salary .....\$59,500 Average Age ......48 Average Service ......11.3 Retired Members......817 Benefits Paid ......\$22.4 M Average Benefit .... \$27,500 Average Age ......72

### **2022 EARNED INCOME** OF DISABILITY RETIREES:

Disability Retirees.....82 Reported Earnings ......30 Excess Earners.....1 Refund Due ......\$43,722

Last Valuation: 1/1/22

Actuary: KMS

# \$254.2 M

Market Value

### **13.08**%

2023 Returns

# 7.96%

2014-2023 (Annualized) **8.79**%

1985-2023 (Annualized)

### **Investment Returns**

(2019-2023, 5-Year & 39-Year Averages, as of 12/31/23)



### 7.00%

**Assumed Rate** of Return

## \$16,000

COLA BASE (FY2025)

### Funded Ratio History (1987-2023)



### **58.4**%

**Funded Ratio** 

### 2035

Fully Funded

**Varies Total** Increasing

**Funding Schedule** 

# Asset Allocation (12/31/23)



# \$165.2 M

**Unfunded Liability** 

# \$18.8 M

(FY2024)

**Total Pension** Appropriation