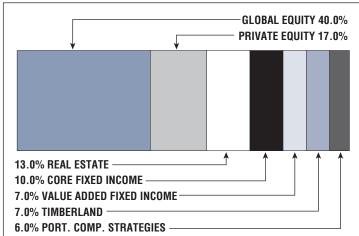

# Asset Allocation (12/31/22)

\$594.4 M

**Unfunded Liability** 

S94.7 M (FY2023)

Total Pension Appropriation