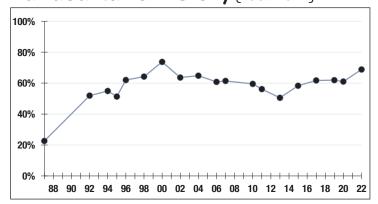

## Funded Ratio History (1987-2022)

**68.8**%

**Funded Ratio** 

2029

Fully Funded

Varies Total Increasing

**Funding Schedule** 