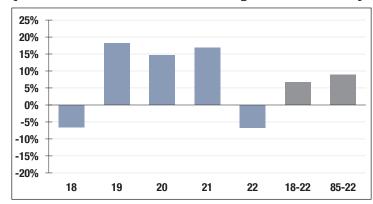

-6.68% 2022 Returns

8.02% 2013-2022 (Annualized)

8.91% 1985-2022 (Annualized)

## **Investment Returns**

(2018-2022, 5-Year & 38-Year Averages, as of 12/31/22)

7.88%

**Assumed Rate** of Return