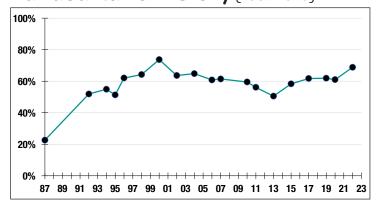

# Funded Ratio History (1987-2023)

**68.8**%

**Funded Ratio** 

2029

Fully Funded

**Varies Total** Increasing

**Funding Schedule** 