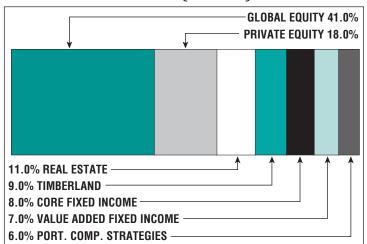

# Asset Allocation (12/31/23)

\$594.4 M

**Unfunded Liability** 

\$103.9 M

(FY2024)

**Total Pension** Appropriation