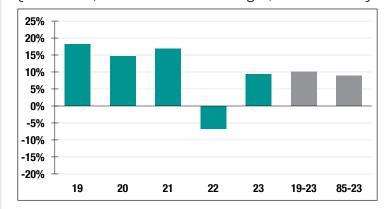

## **Investment Returns**

(2019-2023, 5-Year & 39-Year Averages, as of 12/31/23)

7.88%

**Assumed Rate** of Return

\$16,000

COLA BASE (FY2025)

2014-2023 (Annualized) 8.92%

1985-2023 (Annualized)