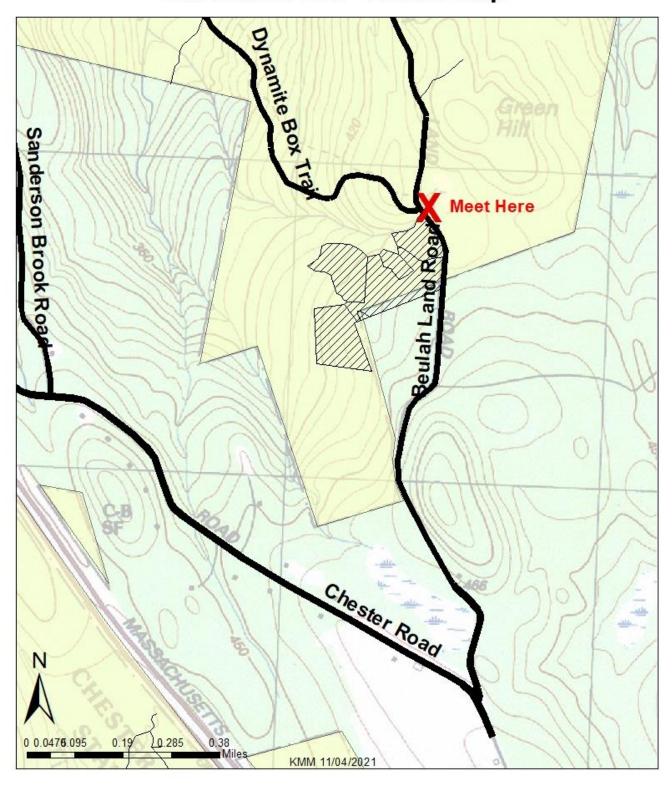

Tuesday November 23<sup>rd</sup>, 2021, 2:00 p.m. – 3:30 p.m. Chester-Blandford State Forest, Blandford DCR Forester Kristopher Massini will lead a tour of the Old House Lot a 32 -acre planned timber sale of Norway spruce, aspen, white pine – oak, and hemlock stands. Meet at intersection of Beulah Land Road and Dynamite Box Road (see attached map). Attendees will then walk within the project area to view the planned operation. This tour will involve approximately 1-2 miles of walking off trail. Attendees should be prepared to be away from their vehicles for an extended amount of time and distance for this tour.

- From Route 20 in Chester Go southeast on Blandford Road continuing to Chester Road for approximately 5 miles. Turn left on to Beulah Land Road, stay on this road for approximately 1 mile to intersection with Dynamite Box Road.
- From Route 23 in Blandford Go Northwest on Chester Road for approximately 2.5 miles. Turn right on to Beulah Land Road, stay on this road for approximately 1 mile to intersection with Dynamite Box Road.

Other routes are not suggested due to poor road conditions and closed gates, please do not follow GPS recommendations which do not use the above route.

Join us on Twitter @ MassDCR!

## Chester - Blandford State Forest Old House Lot - Locus Map