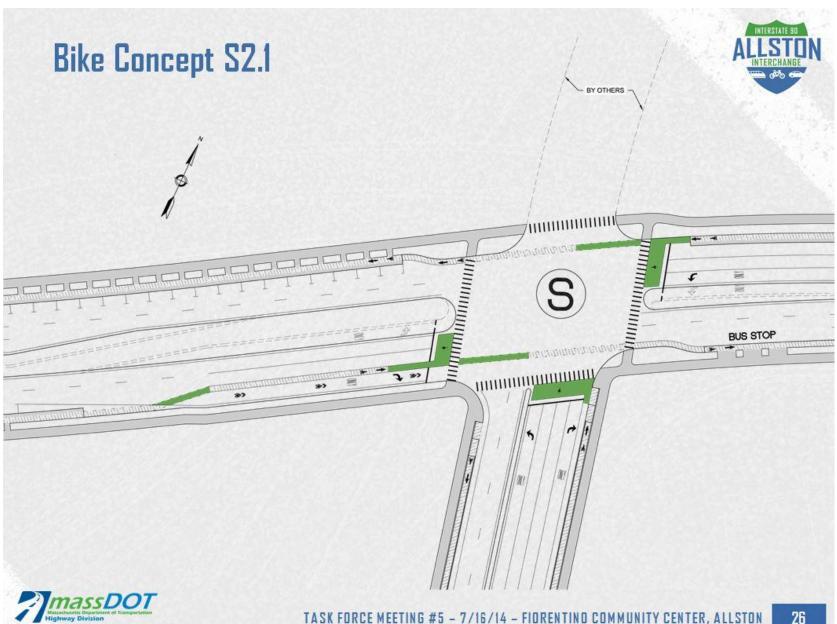

### How is Objective Met? Design Features:

- More frequent neighborhood connective intersections
- More frequent crosswalks
- Accessible sidewalks
- Accessible pedestrian signals (APS)
- Curb extensions
- Landscaped medians
- Bike lanes, cycle tracks, bike boxes, bike racks, enhanced pavement markings and signs for regulating bike travel

**How is Objective Met? Design Features: (cont)** 

- Narrower vehicle lanes
- Separation as practicable between modes of transportation
- Safe bus stops
- On-street parking
- Lighting
- Using NACTO guidance
- Using Boston Complete Streets guidance

#### Benefits

- Slower, safer vehicular travel
- Safer, regulated bike travel
- Safer, dedicated space for public transportation connections
- Safer, convenient, and accessible pedestrian travel
- More attractive streetscape / breaks up the expanse of the corridor into smaller spaces