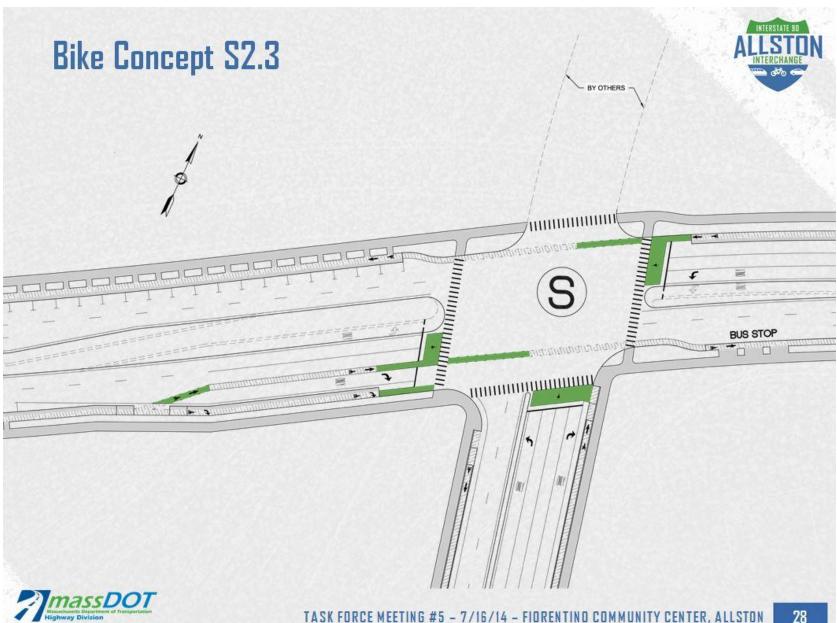

### Unique Street with Multiple Functions

- Services an Interchange
- Commuter Route
- Transit Route
- Connective Arterial Between Neighborhoods
- Services Adjacent Residential and Commercial Communities

### Objective:

Provide safe, convenient access and for all users

- Public Transportation
  - Bus
  - Transit
- Vehicles
- Bicyclists
- Pedestrians

### How is Objective Met? Design Features:

- More frequent neighborhood connective intersections
- More frequent crosswalks
- Accessible sidewalks
- Accessible pedestrian signals (APS)
- Curb extensions
- Landscaped medians
- Bike lanes, cycle tracks, bike boxes, bike racks, enhanced pavement markings and signs for regulating bike travel

**How is Objective Met? Design Features: (cont)** 

- Narrower vehicle lanes
- Separation as practicable between modes of transportation
- Safe bus stops
- On-street parking
- Lighting
- Using NACTO guidance
- Using Boston Complete Streets guidance

#### Benefits

- Slower, safer vehicular travel
- Safer, regulated bike travel
- Safer, dedicated space for public transportation connections
- Safer, convenient, and accessible pedestrian travel
- More attractive streetscape / breaks up the expanse of the corridor into smaller spaces