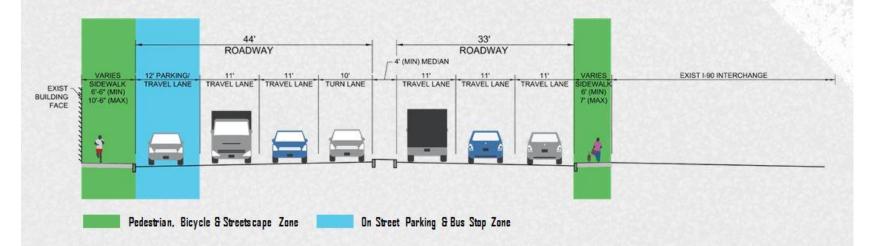

### Unique Street with Multiple Functions

- Services an Interchange
- Commuter Route
- Transit Route
- Connective Arterial Between Neighborhoods
- Services Adjacent Residential and Commercial Communities

### Objective:

Provide safe, convenient access and for all users

- Public Transportation
  - Bus
  - Transit
- Vehicles
- Bicyclists
- Pedestrians

### How is Objective Met? Design Features:

- More frequent neighborhood connective intersections
- More frequent crosswalks
- Accessible sidewalks
- Accessible pedestrian signals (APS)
- Curb extensions
- Landscaped medians
- Bike lanes, cycle tracks, bike boxes, bike racks, enhanced pavement markings and signs for regulating bike travel

**How is Objective Met? Design Features: (cont)** 

- Narrower vehicle lanes
- Separation as practicable between modes of transportation
- Safe bus stops
- On-street parking
- Lighting
- Using NACTO guidance
- Using Boston Complete Streets guidance

#### Benefits

- Slower, safer vehicular travel
- Safer, regulated bike travel
- Safer, dedicated space for public transportation connections
- Safer, convenient, and accessible pedestrian travel
- More attractive streetscape / breaks up the expanse of the corridor into smaller spaces