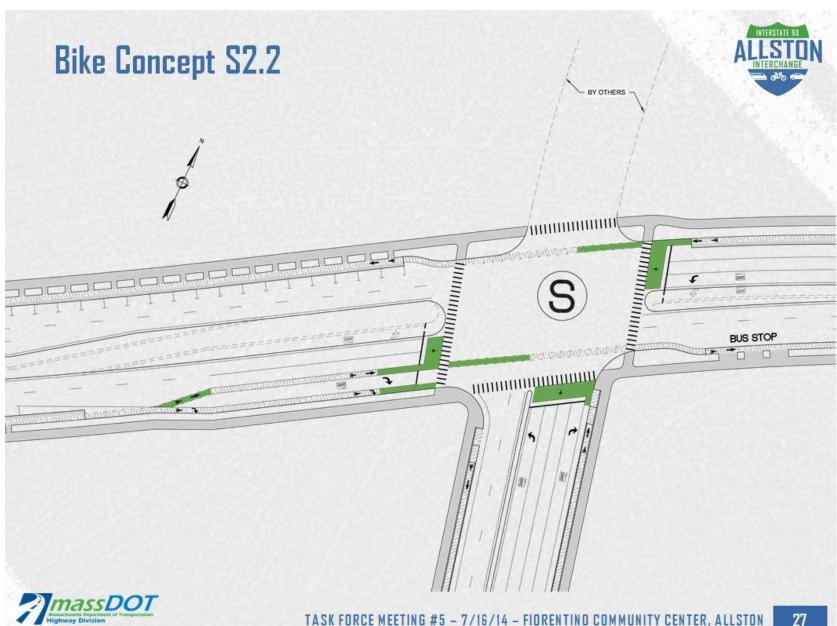

### How is Objective Met? Design Features:

- More frequent neighborhood connective intersections
- More frequent crosswalks
- Accessible sidewalks
- Accessible pedestrian signals (APS)
- Curb extensions
- Landscaped medians
- Bike lanes, cycle tracks, bike boxes, bike racks, enhanced pavement markings and signs for regulating bike travel

**How is Objective Met? Design Features: (cont)** 

- Narrower vehicle lanes
- Separation as practicable between modes of transportation
- Safe bus stops
- On-street parking
- Lighting
- Using NACTO guidance
- Using Boston Complete Streets guidance

#### Benefits

- Slower, safer vehicular travel
- Safer, regulated bike travel
- Safer, dedicated space for public transportation connections
- Safer, convenient, and accessible pedestrian travel
- More attractive streetscape / breaks up the expanse of the corridor into smaller spaces