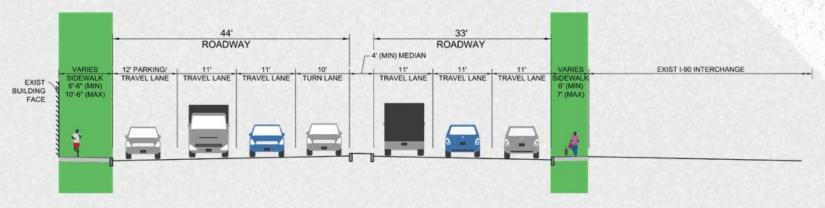

### Unique Street with Multiple Functions

- Services an Interchange
- Commuter Route
- Transit Route
- Connective Arterial Between Neighborhoods
- Services Adjacent Residential and Commercial Communities

### Objective:

Provide safe, convenient access and for all users

- Public Transportation
  - Bus
  - Transit
- Vehicles
- Bicyclists
- Pedestrians

### How is Objective Met? Design Features:

- More frequent neighborhood connective intersections
- More frequent crosswalks
- Accessible sidewalks
- Accessible pedestrian signals (APS)
- Curb extensions
- Landscaped medians
- Bike lanes, cycle tracks, bike boxes, bike racks, enhanced pavement markings and signs for regulating bike travel

**How is Objective Met? Design Features: (cont)** 

- Narrower vehicle lanes
- Separation as practicable between modes of transportation
- Safe bus stops
- On-street parking
- Lighting
- Using NACTO guidance
- Using Boston Complete Streets guidance

#### Benefits

- Slower, safer vehicular travel
- Safer, regulated bike travel
- Safer, dedicated space for public transportation connections
- Safer, convenient, and accessible pedestrian travel
- More attractive streetscape / breaks up the expanse of the corridor into smaller spaces