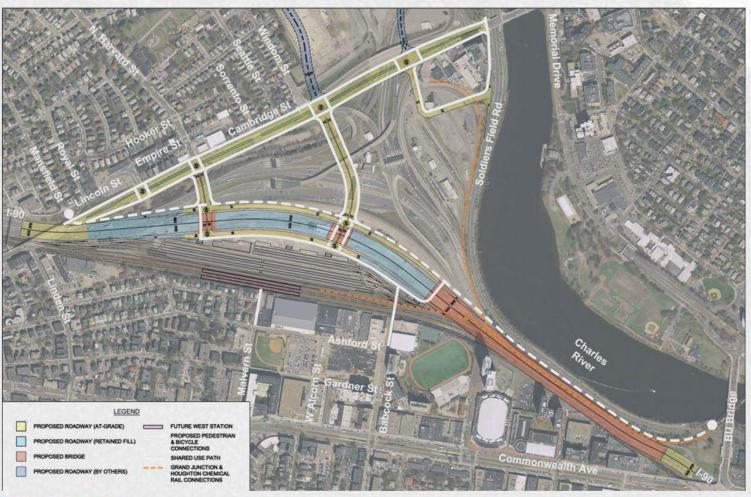

|             |          |           |





### Reasons for the Project



- Interchange Safety
- Deficiencies in I-90 Viaduct Structure
- All Electronic Tolling
- Enhance MBTA Rail Service
- Pedestrian and Bicycle Conditions



# Option 3B







# Option 3C









### Unique Street with Multiple Functions

- Services an Interchange
- Commuter Route
- Transit Route
- Connective Arterial Between Neighborhoods
- Services Adjacent Residential and Commercial Communities



# ALLSTON INTERCHANGE

### Objective:

Provide safe, convenient access and for all users

- Public Transportation
  - Bus
  - Transit
- Vehicles
- Bicyclists
- Pedestrians





### How is Objective Met? Design Features:

- More frequent neighborhood connective intersections
- More frequent crosswalks
- Accessible sidewalks
- Accessible pedestrian signals (APS)
- Curb extensions
- Landscaped medians
- Bike lanes, cycle tracks, bike boxes, bike racks, enhanced pavement markings and signs for regulating bike travel





**How is Objective Met? Design Features: (co