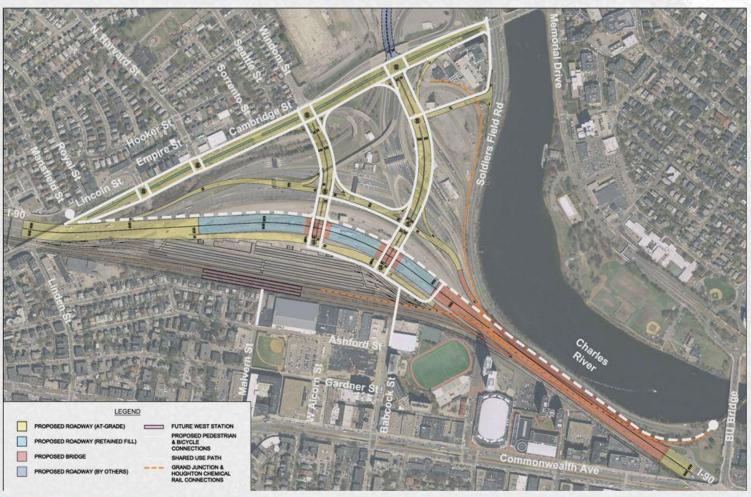

|             |          |           |





### Reasons for the Project



- Interchange Safety
- Deficiencies in I-90 Viaduct Structure
- All Electronic Tolling
- Enhance MBTA Rail Service
- Pedestrian and Bicycle Conditions



# Option 3B







# Option 3C









### Unique Street with Multiple Functions

- Services an Interchange
- Commuter Route
- Transit Route
- Connective Arterial Between Neighborhoods
- Services Adjacent Residential and Commercial Communities



# ALLSTON INTERCHANGE

### Objective:

Provide safe, convenient access and for all users

- Public Transportation
  - Bus
  - Transit
- Vehicles
- Bicyclists
- Pedestrians





### How is Objective Met? Design Features:

- More frequent neighborhood connective intersections
- More frequent crosswalks
- Accessible sidewalks
- Accessible pedestrian signals (APS)
- Curb extensions
- Landscaped medians
- Bike lanes, cycle tracks, bike boxes, bike racks, enhanced pavement markings and signs for regulating bike travel





**How is Objective Met? Design Features: (cont)** 

- Narrower