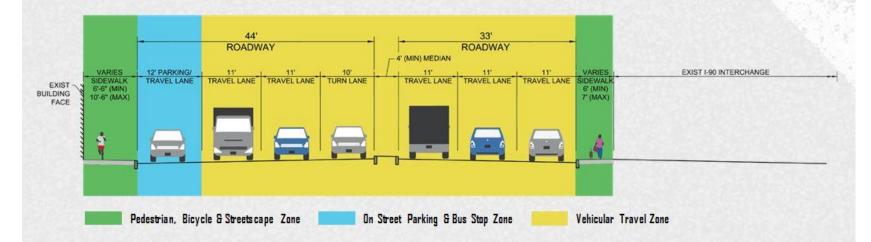

### Unique Street with Multiple Functions

- Services an Interchange
- Commuter Route
- Transit Route
- Connective Arterial Between Neighborhoods
- Services Adjacent Residential and Commercial Communities

### Objective:

Provide safe, convenient access and for all users

- Public Transportation
  - Bus
  - Transit
- Vehicles
- Bicyclists
- Pedestrians

### How is Objective Met? Design Features:

- More frequent neighborhood connective intersections
- More frequent crosswalks
- Accessible sidewalks
- Accessible pedestrian signals (APS)
- Curb extensions
- Landscaped medians
- Bike lanes, cycle tracks, bike boxes, bike racks, enhanced pavement markings and signs for regulating bike travel

**How is Objective Met? Design Features: (cont)** 

- Narrower vehicle lanes
- Separation as practicable between modes of transportation
- Safe bus stops
- On-street parking
- Lighting
- Using NACTO guidance
- Using Boston Complete Streets guidance

#### Benefits

- Slower, safer vehicular travel
- Safer, regulated bike travel
- Safer, dedicated space for public transportation connections
- Safer, convenient, and accessible pedestrian travel
- More attractive streetscape / breaks up the expanse of the corridor into smaller spaces