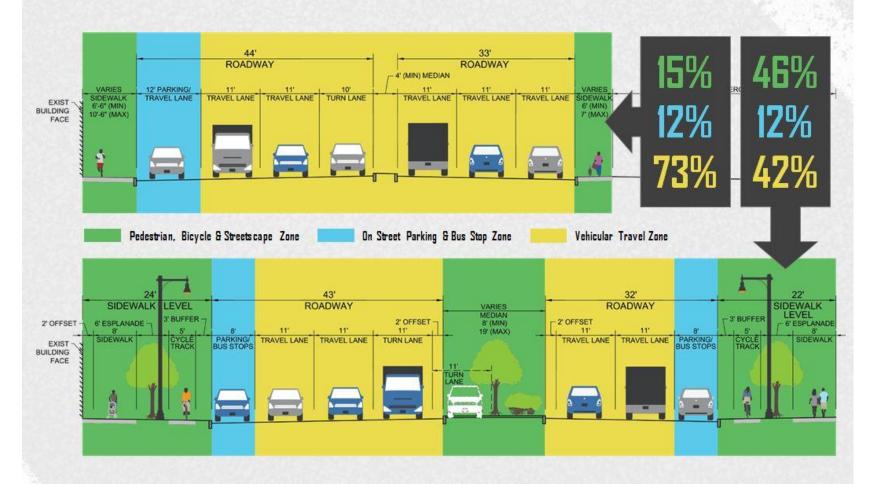

# Option 3B

# Option 3C

### Unique Street with Multiple Functions

- Services an Interchange
- Commuter Route
- Transit Route
- Connective Arterial Between Neighborhoods
- Services Adjacent Residential and Commercial Communities

### Objective:

Provide safe, convenient access and for all users

- Public Transportation
  - Bus
  - Transit
- Vehicles
- Bicyclists
- Pedestrians

### How is Objective Met? Design Features:

- More frequent neighborhood connective intersections
- More frequent crosswalks
- Accessible sidewalks
- Accessible pedestrian signals (APS)
- Curb extensions
- Landscaped medians
- Bike lanes, cycle tracks, bike boxes, bike racks, enhanced pavement markings and signs for regulating bike travel

**How is Objective Met? Design Features: (cont)** 

- Narrower vehicle lanes
- Separation as practicable between modes of transportation
- Safe bus stops
- On-street parking
- Lighting
- Using NACTO guidance
- Using Boston Complete Streets guidance

#### Benefits

- Slower, safer vehicular travel
- Safer, regulated bike travel
- Safer, dedicated space for public transportation connections
- Safer, convenient, and accessible pedestrian travel
- More attractive streetscape / breaks up the expanse of the corridor into smaller spaces