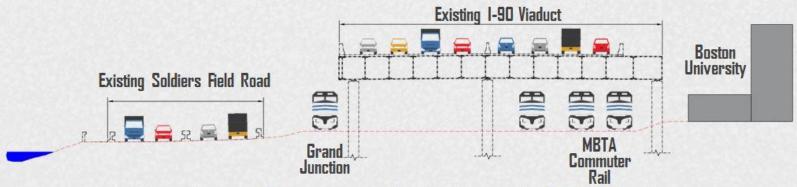

### Soldiers Field Road Update

- Early Concept Development Underway
- Goal to Enhance Parkland Adjacent to River
- Coordination with DCR

Existing Section - Grand Junction Crossing Under Viaduct (Looking East)