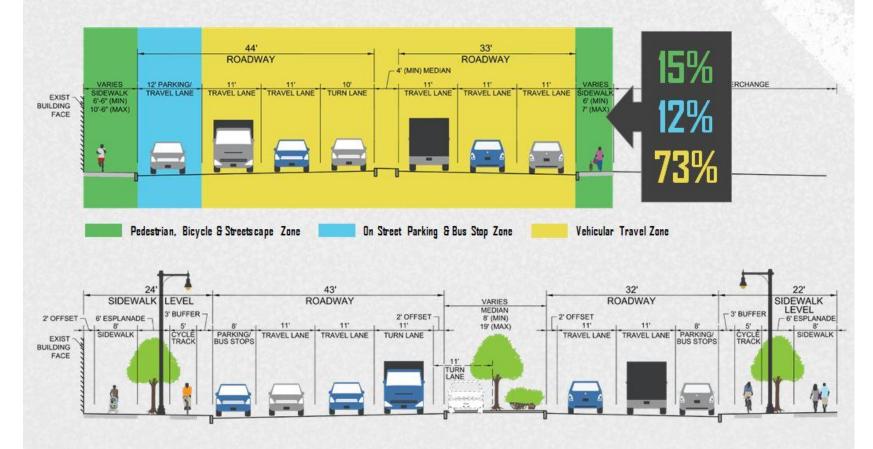

# Option 3C

### Unique Street with Multiple Functions

- Services an Interchange
- Commuter Route
- Transit Route
- Connective Arterial Between Neighborhoods
- Services Adjacent Residential and Commercial Communities

### Objective:

Provide safe, convenient access and for all users

- Public Transportation
  - Bus
  - Transit
- Vehicles
- Bicyclists
- Pedestrians

### How is Objective Met? Design Features:

- More frequent neighborhood connective intersections
- More frequent crosswalks
- Accessible sidewalks
- Accessible pedestrian signals (APS)
- Curb extensions
- Landscaped medians
- Bike lanes, cycle tracks, bike boxes, bike racks, enhanced pavement markings and signs for regulating bike travel

**How is Objective Met? Design Features: (cont)** 

- Narrower vehicle lanes
- Separation as practicable between modes of transportation
- Safe bus stops
- On-street parking
- Lighting
- Using NACTO guidance
- Using Boston Complete Streets guidance

#### Benefits

- Slower, safer vehicular travel
- Safer, regulated bike travel
- Safer, dedicated space for public transportation connections
- Safer, convenient, and accessible pedestrian travel
- More attractive streetscape / breaks up the expanse of the corridor into smaller spaces