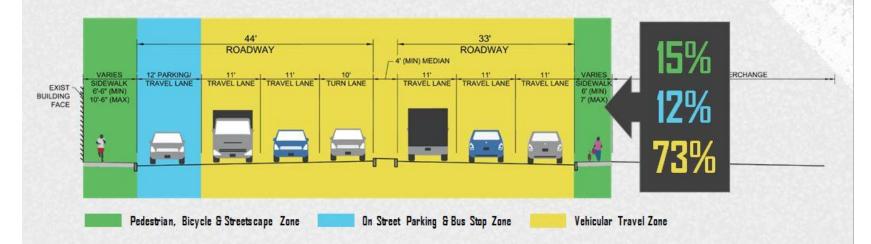

# Option 3B

### Unique Street with Multiple Functions

- Services an Interchange
- Commuter Route
- Transit Route
- Connective Arterial Between Neighborhoods
- Services Adjacent Residential and Commercial Communities

### Objective:

Provide safe, convenient access and for all users

- Public Transportation
  - Bus
  - Transit
- Vehicles
- Bicyclists
- Pedestrians

### How is Objective Met? Design Features:

- More frequent neighborhood connective intersections
- More frequent crosswalks
- Accessible sidewalks
- Accessible pedestrian signals (APS)
- Curb extensions
- Landscaped medians
- Bike lanes, cycle tracks, bike boxes, bike racks, enhanced pavement markings and signs for regulating bike travel

**How is Objective Met? Design Features: (cont)** 

- Narrower vehicle lanes
- Separation as practicable between modes of transportation
- Safe bus stops
- On-street parking
- Lighting
- Using NACTO guidance
- Using Boston Complete Streets guidance

#### Benefits

- Slower, safer vehicular travel
- Safer, regulated bike travel
- Safer, dedicated space for public transportation connections
- Safer, convenient, and accessible pedestrian travel
- More attractive streetscape / breaks up the expanse of the corridor into smaller spaces