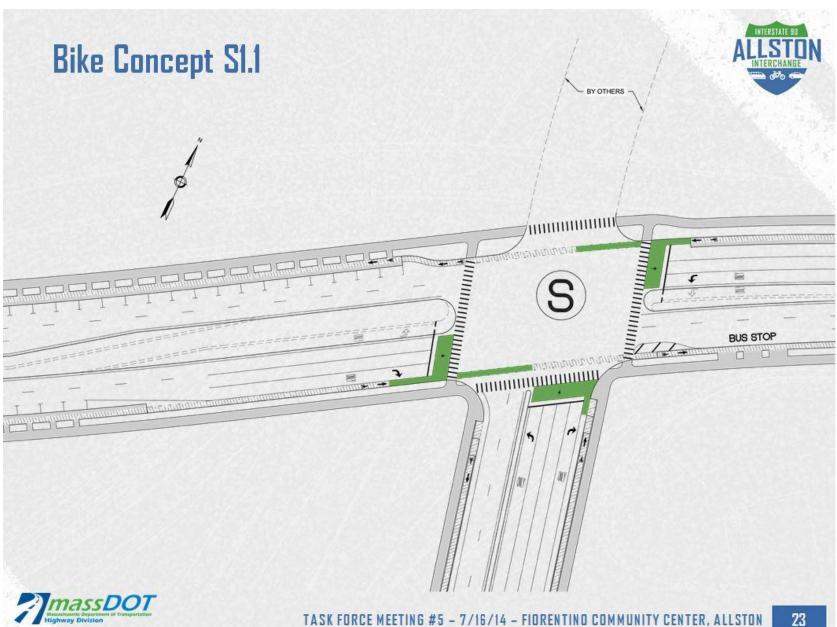

### How is Objective Met? Design Features:

- More frequent neighborhood connective intersections
- More frequent crosswalks
- Accessible sidewalks
- Accessible pedestrian signals (APS)
- Curb extensions
- Landscaped medians
- Bike lanes, cycle tracks, bike boxes, bike racks, enhanced pavement markings and signs for regulating bike travel

**How is Objective Met? Design Features: (cont)** 

- Narrower vehicle lanes
- Separation as practicable between modes of transportation
- Safe bus stops
- On-street parking
- Lighting
- Using NACTO guidance
- Using Boston Complete Streets guidance

#### Benefits

- Slower, safer vehicular travel
- Safer, regulated bike travel
- Safer, dedicated space for public transportation connections
- Safer, convenient, and accessible pedestrian travel
- More attractive streetscape / breaks up the expanse of the corridor into smaller spaces