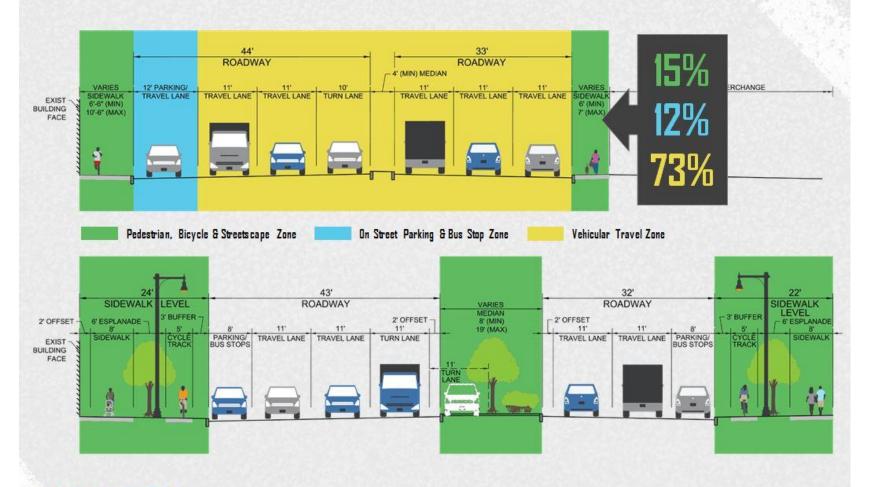

### Unique Street with Multiple Functions

- Services an Interchange
- Commuter Route
- Transit Route
- Connective Arterial Between Neighborhoods
- Services Adjacent Residential and Commercial Communities

### Objective:

Provide safe, convenient access and for all users

- Public Transportation
  - Bus
  - Transit
- Vehicles
- Bicyclists
- Pedestrians

### How is Objective Met? Design Features:

- More frequent neighborhood connective intersections
- More frequent crosswalks
- Accessible sidewalks
- Accessible pedestrian signals (APS)
- Curb extensions
- Landscaped medians
- Bike lanes, cycle tracks, bike boxes, bike racks, enhanced pavement markings and signs for regulating bike travel

**How is Objective Met? Design Features: (cont)** 

- Narrower vehicle lanes
- Separation as practicable between modes of transportation
- Safe bus stops
- On-street parking
- Lighting
- Using NACTO guidance
- Using Boston Complete Streets guidance

#### Benefits

- Slower, safer vehicular travel
- Safer, regulated bike travel
- Safer, dedicated space for public transportation connections
- Safer, convenient, and accessible pedestrian travel
- More attractive streetscape / breaks up the expanse of the corridor into smaller spaces