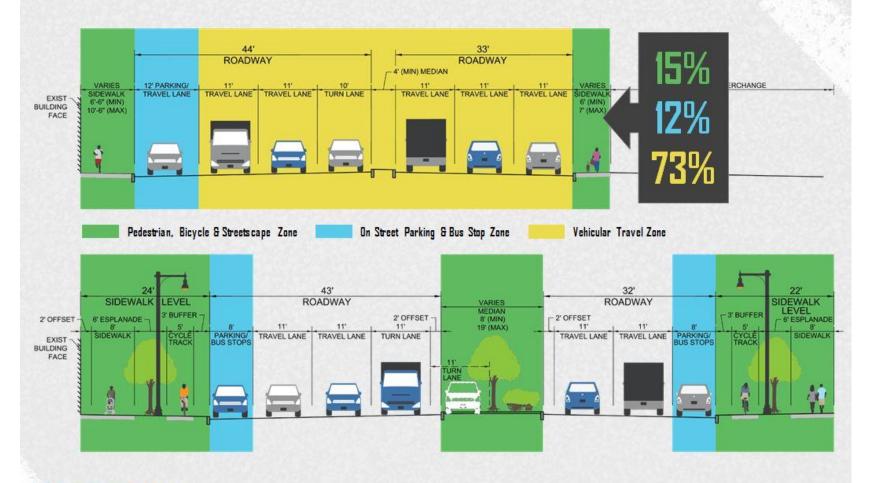

### Unique Street with Multiple Functions

- Services an Interchange
- Commuter Route
- Transit Route
- Connective Arterial Between Neighborhoods
- Services Adjacent Residential and Commercial Communities

### Objective:

Provide safe, convenient access and for all users

- Public Transportation
  - Bus
  - Transit
- Vehicles
- Bicyclists
- Pedestrians

### How is Objective Met? Design Features:

- More frequent neighborhood connective intersections
- More frequent crosswalks
- Accessible sidewalks
- Accessible pedestrian signals (APS)
- Curb extensions
- Landscaped medians
- Bike lanes, cycle tracks, bike boxes, bike racks, enhanced pavement markings and signs for regulating bike travel

**How is Objective Met? Design Features: (cont)** 

- Narrower vehicle lanes
- Separation as practicable between modes of transportation
- Safe bus stops
- On-street parking
- Lighting
- Using NACTO guidance
- Using Boston Complete Streets guidance

#### Benefits

- Slower, safer vehicular travel
- Safer, regulated bike travel
- Safer, dedicated space for public transportation connections
- Safer, convenient, and accessible pedestrian travel
- More attractive streetscape / breaks up the expanse of the corridor into smaller spaces