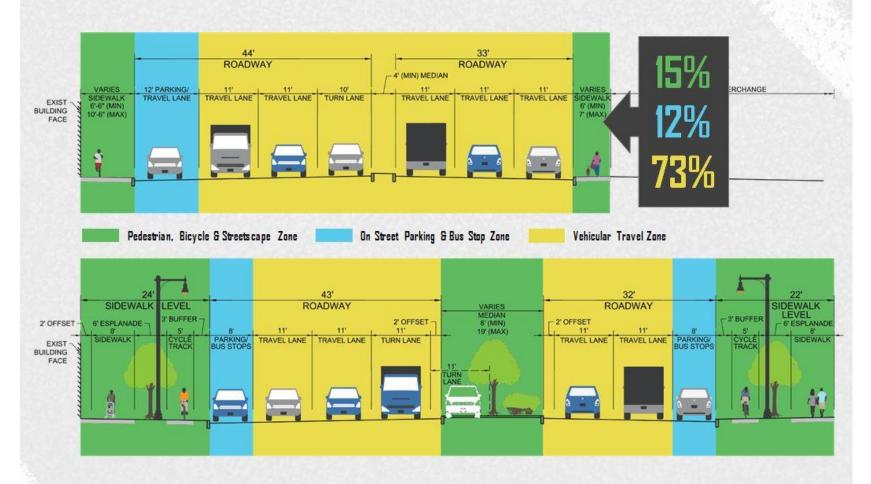

### Unique Street with Multiple Functions

- Services an Interchange
- Commuter Route
- Transit Route
- Connective Arterial Between Neighborhoods
- Services Adjacent Residential and Commercial Communities

### Objective:

Provide safe, convenient access and for all users

- Public Transportation
  - Bus
  - Transit
- Vehicles
- Bicyclists
- Pedestrians

### How is Objective Met? Design Features:

- More frequent neighborhood connective intersections
- More frequent crosswalks
- Accessible sidewalks
- Accessible pedestrian signals (APS)
- Curb extensions
- Landscaped medians
- Bike lanes, cycle tracks, bike boxes, bike racks, enhanced pavement markings and signs for regulating bike travel

**How is Objective Met? Design Features: (cont)** 

- Narrower vehicle lanes
- Separation as practicable between modes of transportation
- Safe bus stops
- On-street parking
- Lighting
- Using NACTO guidance
- Using Boston Complete Streets guidance

#### Benefits

- Slower, safer vehicular travel
- Safer, regulated bike travel
- Safer, dedicated space for public transportation connections
- Safer, convenient, and accessible pedestrian travel
- More attractive streetscape / breaks up the expanse of the corridor into smaller spaces