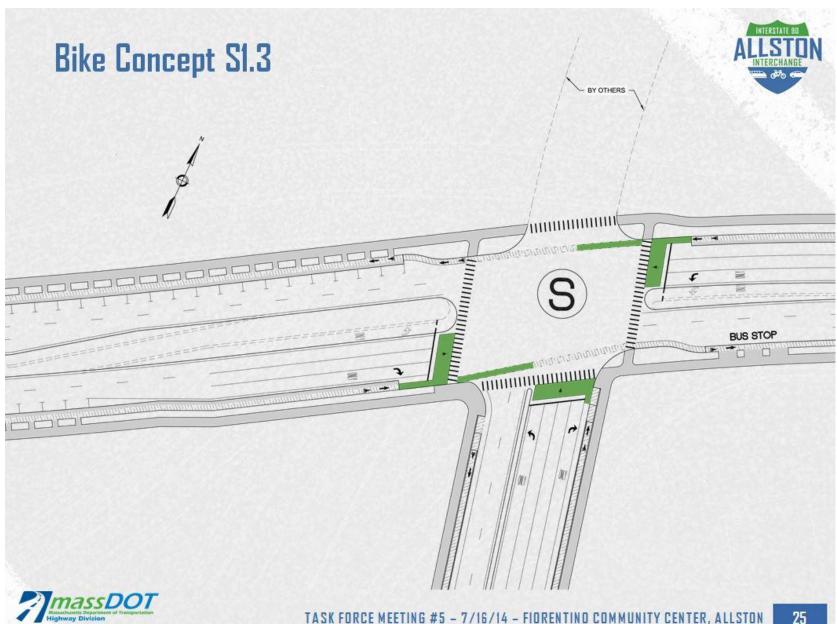

### How is Objective Met? Design Features:

- More frequent neighborhood connective intersections
- More frequent crosswalks
- Accessible sidewalks
- Accessible pedestrian signals (APS)
- Curb extensions
- Landscaped medians
- Bike lanes, cycle tracks, bike boxes, bike racks, enhanced pavement markings and signs for regulating bike travel

**How is Objective Met? Design Features: (cont)** 

- Narrower vehicle lanes
- Separation as practicable between modes of transportation
- Safe bus stops
- On-street parking
- Lighting
- Using NACTO guidance
- Using Boston Complete Streets guidance

#### Benefits

- Slower, safer vehicular travel
- Safer, regulated bike travel
- Safer, dedicated space for public transportation connections
- Safer, convenient, and accessible pedestrian travel
- More attractive streetscape / breaks up the expanse of the corridor into smaller spaces