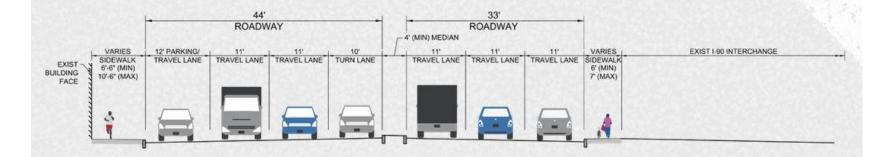

### Unique Street with Multiple Functions

- Services an Interchange
- Commuter Route
- Transit Route
- Connective Arterial Between Neighborhoods
- Services Adjacent Residential and Commercial Communities

### Objective:

Provide safe, convenient access and for all users

- Public Transportation
  - Bus
  - Transit
- Vehicles
- Bicyclists
- Pedestrians

### How is Objective Met? Design Features:

- More frequent neighborhood connective intersections
- More frequent crosswalks
- Accessible sidewalks
- Accessible pedestrian signals (APS)
- Curb extensions
- Landscaped medians
- Bike lanes, cycle tracks, bike boxes, bike racks, enhanced pavement markings and signs for regulating bike travel

**How is Objective Met? Design Features: (cont)** 

- Narrower vehicle lanes
- Separation as practicable between modes of transportation
- Safe bus stops
- On-street parking
- Lighting
- Using NACTO guidance
- Using Boston Complete Streets guidance

#### Benefits

- Slower, safer vehicular travel
- Safer, regulated bike travel
- Safer, dedicated space for public transportation connections
- Safer, convenient, and accessible pedestrian travel
- More attractive streetscape / breaks up the expanse of the corridor into smaller spaces