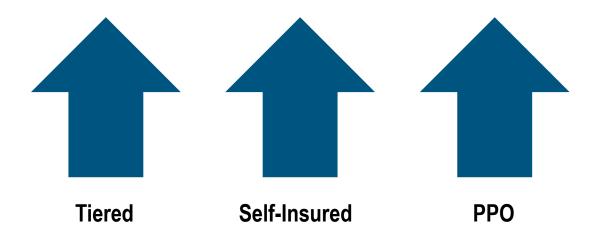

# Premiums Increased Modestly, but Cost Sharing Increased Faster (2013-2014)

Premiums Cost Sharing Benefit Levels p.28,30-31 fig.3

+4.9% Cost Sharing

## **Performance of the Massachusetts Health Care System Briefing Series** Fall 2015/Winter 2016

- A Focus on Provider Quality
- Member Cost-Sharing
- Tiered Networks