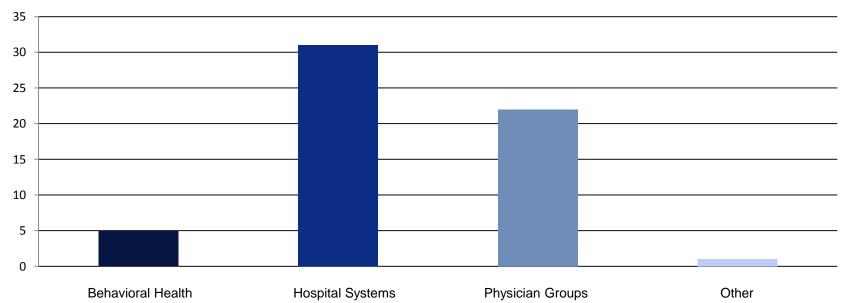

A total of 58 Provider Organizations have completed Part 1 of Initial Registration.

### Part 1 Registrants by Organization Type

**Behavioral Health** – Includes Provider Organizations that are exclusively or primarily providers of behavioral health services **Hospital Systems** – Includes Provider Organizations that own or control at least one hospital that is not a psychiatric hospital **Physician Groups** – Includes physician groups and contracting organizations that are not corporately affiliated with a hospital **Other** – Includes Provider Organizations that did not meet one of the three definitions above Provider Organizations vary in size and complexity.