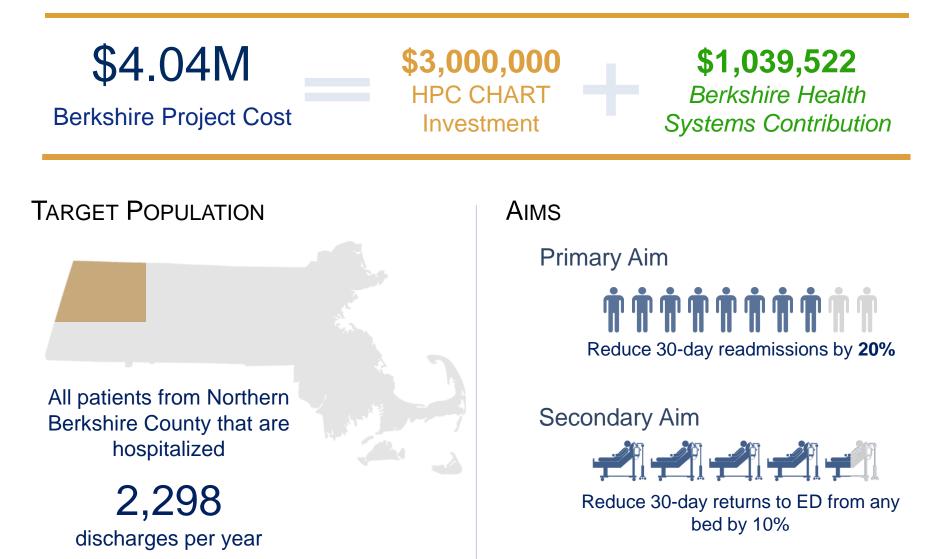

## CHART PROJECT

Berkshire Health Systems will develop **individual care plans** for patients at high risk for unnecessary hospitalization, address social issues that lead to recurrent acute care utilization, provide enhanced care for chronical ill patients, increase access to behavioral health services (including both addiction medicine and psychiatry), and use enabling technology to support cross setting care and drive improvement. Enhanced services will be provided both at Berkshire Medical Center in Pittsfield (for patients from Northern Berkshire County), but in particular will **restore and expand healthcare services in North Adams** and surrounding communities.

The Brien Center (enhanced addiction treatment services) and EcuHealth (insurance enrollment and community supports) will partner with Berkshire Health Systems.

## **ENABLING TECHNOLOGY**

The investment in enabling technology will help the Complex Care Team manage patients that are high risk by **coordinating care** within a new platform, Allscripts Care Director. This platform gives the full care team the ability to more effectively manage care across the care continuum, including:

- Share clinical information and risk assessments across clinical settings and community partners
- Develop and share care plan elements, including education, transportation, counseling and goals
- Share care plans with the patient and family
- Share appropriate information with community health workers

Additional investments will support access to telepsychiatry throughout the region

- Approval of Minutes from the July 22, 2015 Meeting
- Executive Director's Report
  - Material Change Notices
  - Registration of Provider Organization Program
  - CHART Investment Program
  - Office of Patient Protection Bulletin
  - Upcoming Committee Meetings
- Preview of 2015 Health Care Cost Trends Hearing
- Schedule of Next Meeting (October 21, 2015)
- Public Comment