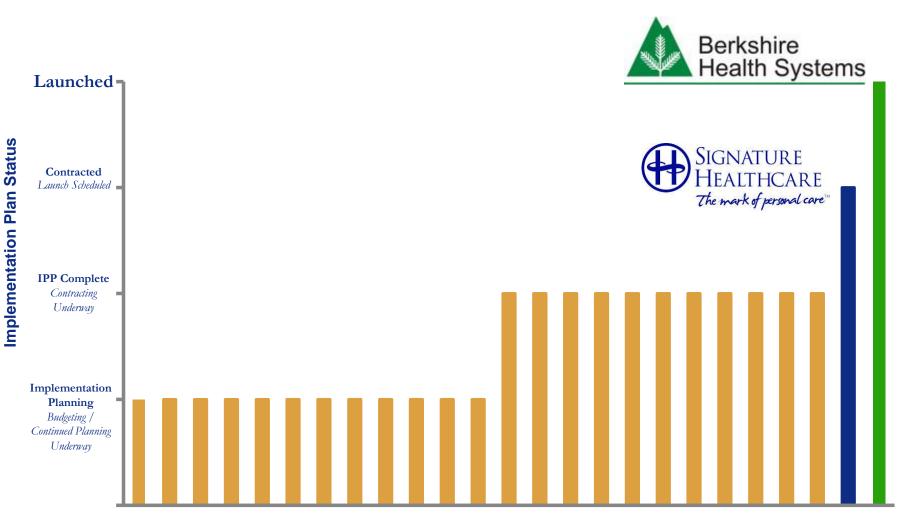

## **Implementation Plan Status Update by Hospital**

#### **CHART Phase 2 Hospitals**