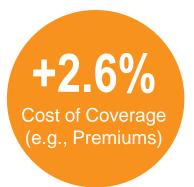

# Premiums Increased Modestly, but Cost Sharing Increased Faster (2013-2014)

Premiums Cost Sharing Benefit Levels p.28,30-31 fig.3

+4.9% Cost Sharing