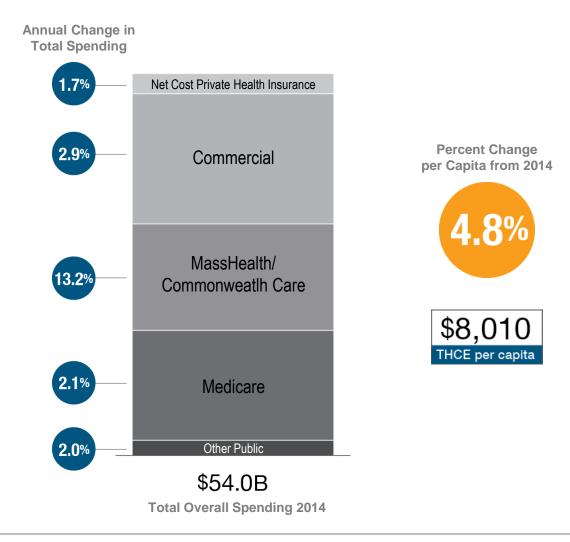

# Per Capita Total Health Care Expenditures Grew 4.8% between 2013 and 2014 (Initial)

2014 THCE Growth

p. 11, fig. 2