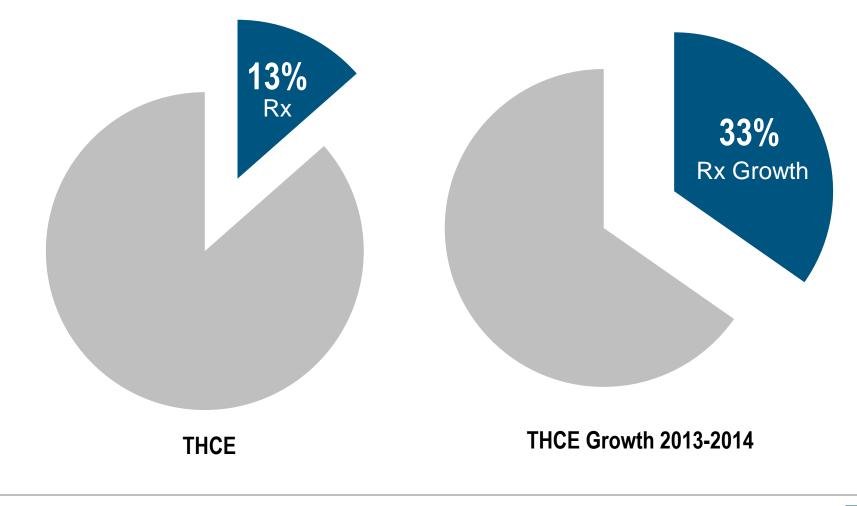

# **Prescription Drug Trends are a Significant Part of TME Trends**

Pharmacy Spending

p.18, fig.1