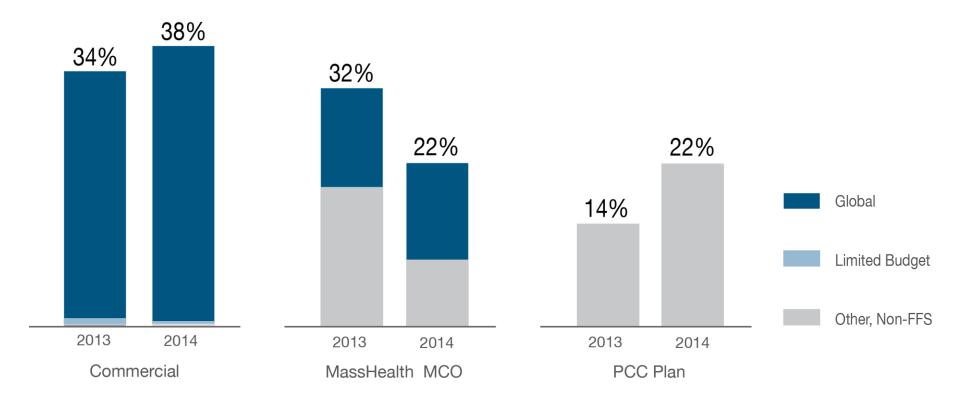

# Alternative Payment Methodology Adoption is Growing Slowly in the Commercial Market

APM Adoption

p.21, fig.4