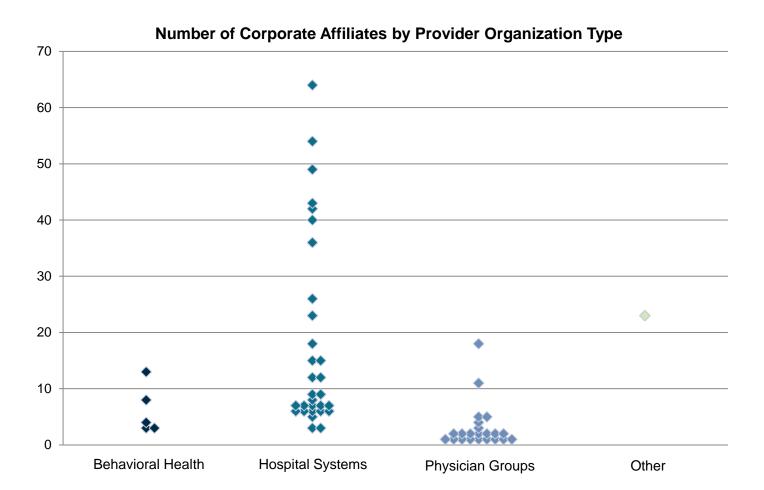

The data above represent the total number of corporate affiliates listed in each Provider Organization's final Part 1 materials. Fifty-eight Provider Organizations have completed Part 1 as of September 8, 2015. Four large, national health systems were only required to report a subset of their corporate affiliates.