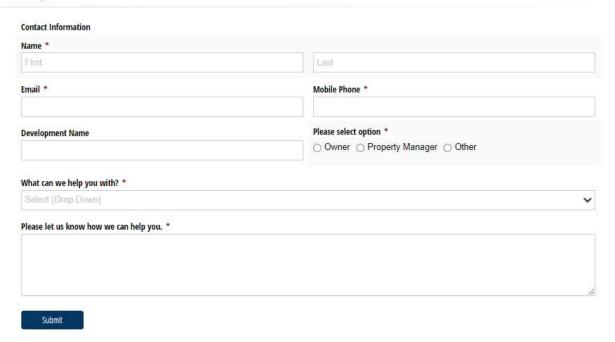

# NEED HELP / LET US KNOW SECTION

### **NEED HELP / LET US KNOW SECTION**

20

 Creates ticket which is automatically routed to certain parties based on the criteria that you fill out.

Steps to Complete the Application

Attention Pilot Users: More self-service options are available if you Login Now! Don't have an account? Register Here!

## NEED HELP / LET US KNOW SECTION

21

#### Service Request

Please make sure to include your Project ID if you have already registered or tried to register on the SHERA Portal.