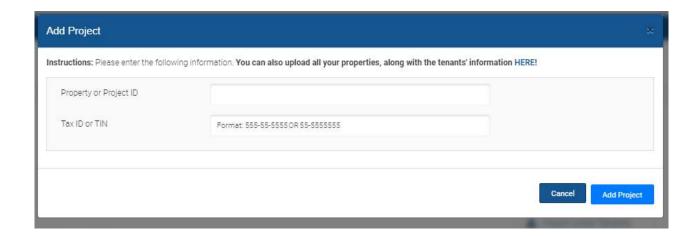

# ADD PROJECT / PROPERTY

## ADD PROJECT / PROPERTY

IMPORTANT: Your Property/Project ID number will be sent to you with your invitation to participate in the program. You will need this number in order to register your property.