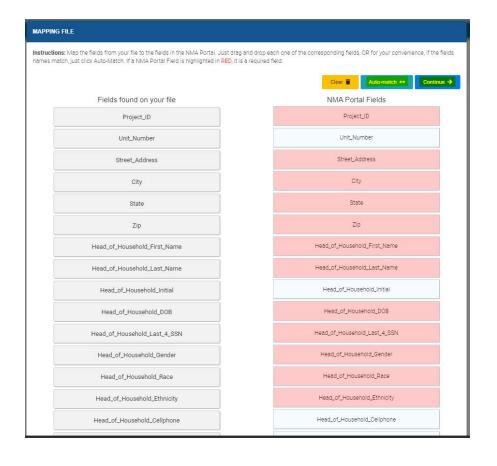

## IMPORT UNIT / TENANTS / Auto Matching Fields

- After initial upload, each column can be matched with the NMA Portal Fields.
- If the Excel Template was used, or if the data field names exactly match the field names in the Template, Auto Match can be used.
- The Red Fields are always mandatory.