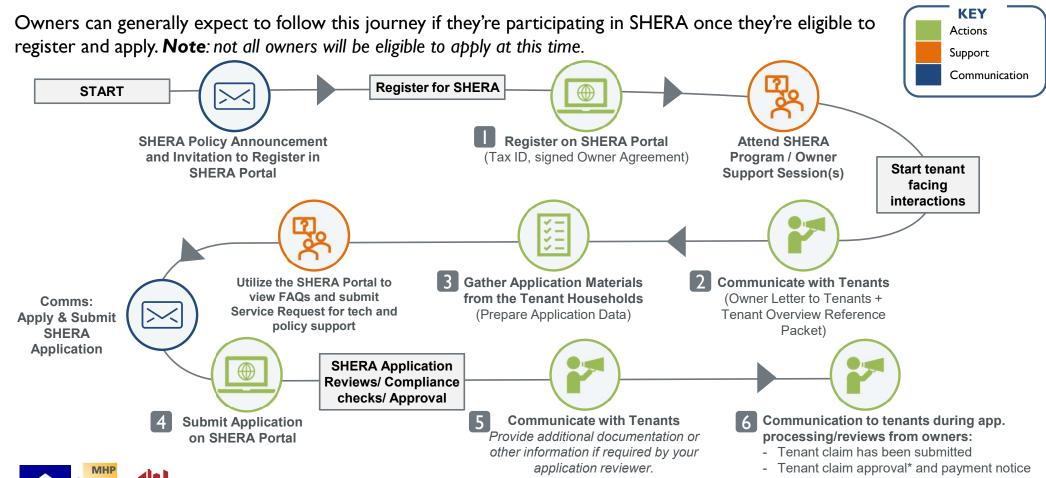

# SHERA OWNER JOURNEY

MassHousing

\*Tenant claim denials will be communicated to owners and tenants by DHCD