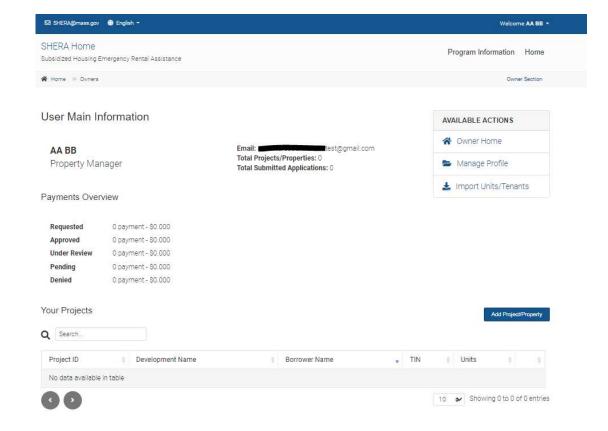

# OWNER/PROPERTY MANAGER HOME

### OWNER/PROPERTY MANAGER HOME

25

 Located on the top Right Corner of Main Page

### OWNER/PROPERTY MANAGER HOME

26

#### From the Homepage you can access:

- Manage Profile
- Import Units / Tenants
- Add Project / Property