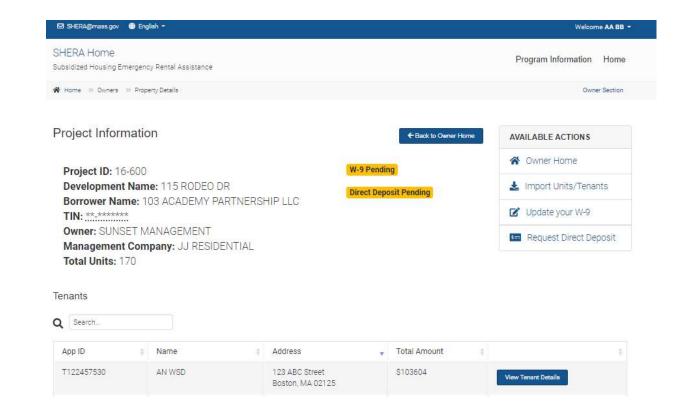

# VIEW PROJECT DETAILS

# From the View Project Details you can access:

- Specific Project Information
- Import Units/Tenants
- Update your W-9
- Request Direct Deposit
- Sign Owner Agreement
- View Tenant Details