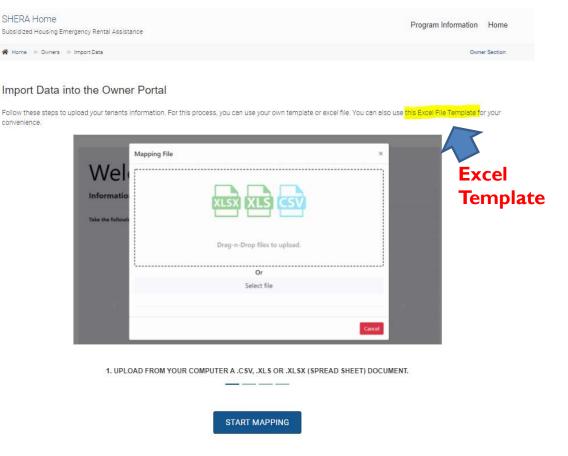

# IMPORT UNIT / TENANTS

## IMPORT UNIT / TENANTS / Excel File Template

- The Excel template to upload tenant data can be downloaded from the main Import Data screen.
- You can design a report from your property management software, and import that report directly. The portal will accept .xls, .xlsx or .csv files.
  - Import is easiest if you match the data field names exactly
- File can be selected from folder section or can be dragged and dropped on the upload area.
- Upload successful message will appear and count of tenant records uploaded.