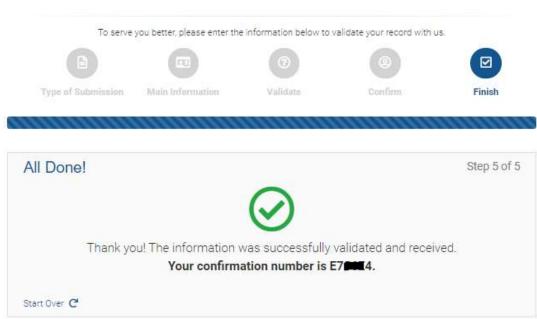

## VIEW PROJECT DETAILS / Update your W-9

39

• Confirmation is completed after validation of data through a text code validation.