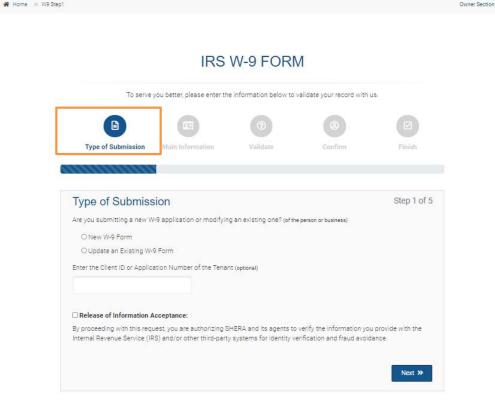

## VIEW PROJECT DETAILS / Update your W-9

SHERA Home

Subsidized Housing Emergency Rental Assistance

Program Information Home

- Submit a New W-9 form.
- Update an existing W-9 form by providing Social Security Number (SSN), the Employer Identification Number (EIN) or Confirmation Number.

## VIEW PROJECT DETAILS / Update your W-9

39

• Confirmation is completed after validation of data through a text code validation.