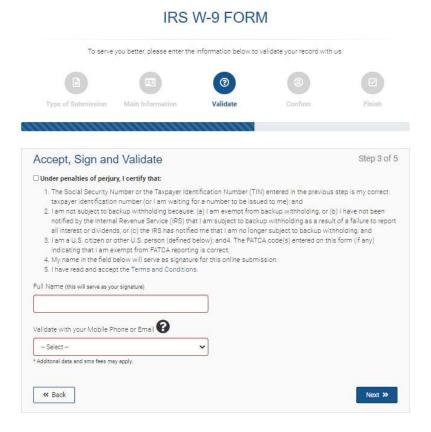

## VIEW PROJECT DETAILS / Update your W-9

SHERA Home

Subsidized Housing Emergency Rental Assistance

Program Information Home

- Submit a New W-9 form.
- Update an existing W-9 form by providing Social Security Number (SSN), the Employer Identification Number (EIN) or Confirmation Number.

## VIEW PROJECT DETAILS / Update your W-9

39

• Confirmation is completed after validation of data through a text code validation.