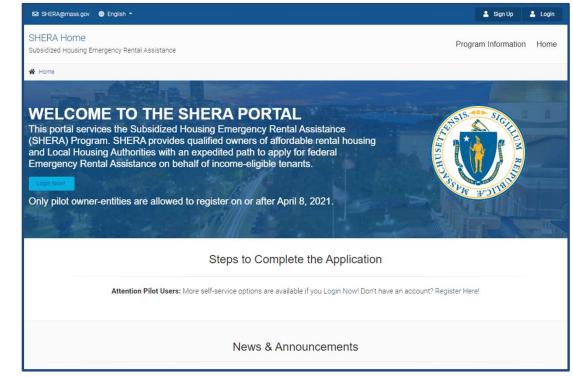

This portal services the Subsidized Housing Emergency Rental Assistance (SHERA) Program. SHERA provides qualified owners of affordable rental housing and Local Housing Authorities with an expedited path to apply for federal Emergency Rental Assistance on behalf of income-eligible tenants.

Only pilot owner-entities are allowed to register on or after April 8, 2021.

### **NEED HELP / LET US KNOW SECTION**

20

 Creates ticket which is automatically routed to certain parties based on the criteria that you fill out.

Steps to Complete the Application

Attention Pilot Users: More self-service options are available if you Login Now! Don't have an account? Register Here!