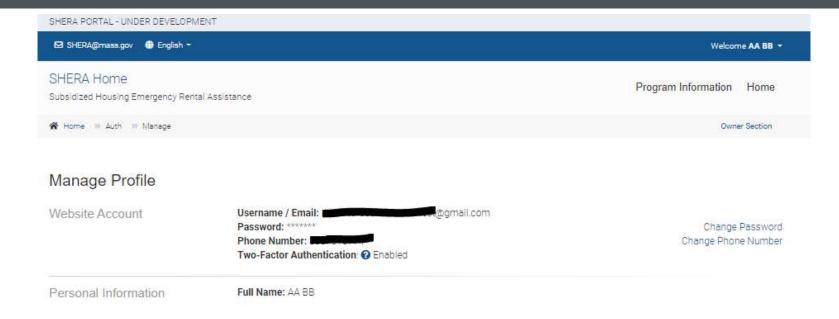

# MANAGE PROFILE

### **MANAGE PROFILE**

#### How does two-factor authentication help me?

Two-factor authentication (2FA) adds an extra layer of security to your account. After you enter your username and password to login, you will be prompted to enter a verification code sent to your device. If you are using your personal computer or device, you can select an option to remember the device. In some instances you may be prompted to re-enter a code, like when you're logging in from an unrecognized device.