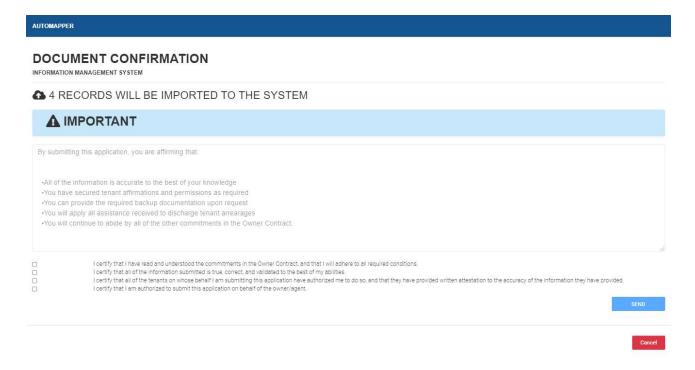

## IMPORT UNIT / TENANTS / Confirmation and Import

- All checkboxes must be checked before proceeding
- This is the final page that will confirm and upload the information to the system.