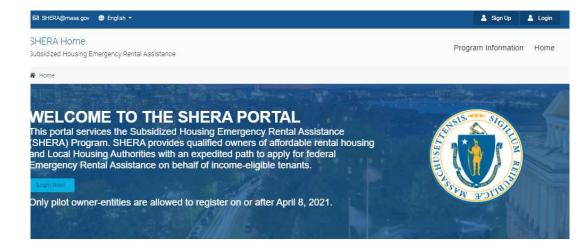

This portal services the Subsidized Housing Emergency Rental Assistance (SHERA) Program. SHERA provides qualified owners of affordable rental housing and Local Housing Authorities with an expedited path to apply for federal Emergency Rental Assistance on behalf of income-eligible tenants.

Only pilot owner-entities are allowed to register on or after April 8, 2021.