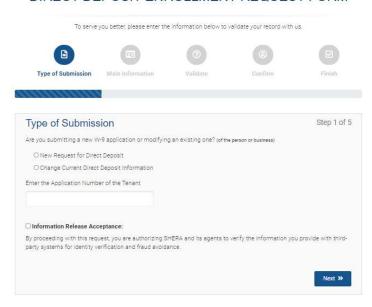

# VIEW PROJECT DETAILS / Request Direct Deposit

41

#### DIRECT DEPOSIT ENROLLMENT REQUEST FORM