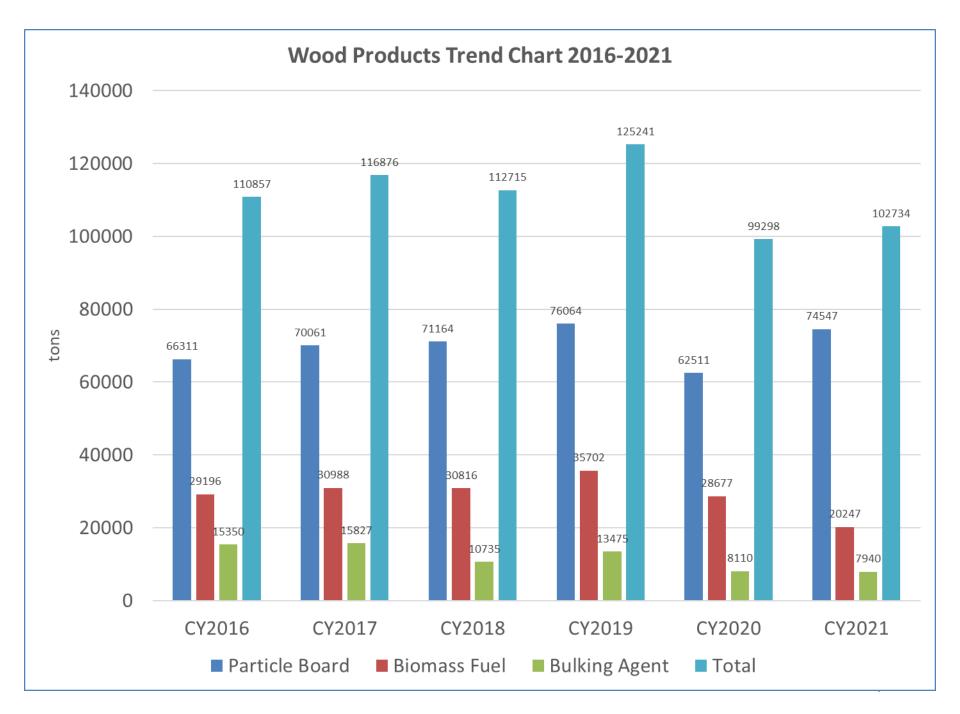

### CY2021 C&D Wood Tonnages Exported to Re-use/Recycling Markets

|                                 |                |        | Particle  |             |             |             | Bulking   | Bulking   | Bulking   |           |           |
|---------------------------------|----------------|--------|-----------|-------------|-------------|-------------|-----------|-----------|-----------|-----------|-----------|
|                                 |                |        | board     | Biomass     | Biomass     | Biomass     | agent     | agent     | agent     | Landscape | Landscape |
|                                 |                |        | feedstock | fuel outlet | fuel outlet | fuel outlet | feedstock | feedstock | feedstock | feedstock | feedstock |
| Facility                        | Town/City      | Region | outlet #1 | #1          | #2          | #3          | outlet #1 | outlet #2 | outlet #3 | outlet #1 | outlet #2 |
| Devens Recycling Center         | Ayer           | CERO   | 5,216     |             |             |             |           |           |           |           |           |
| UMM-Millbury                    | Millbury       | CERO   | 13,600    | 4,680       |             |             |           |           |           |           |           |
| E.L. Harvey C&D Processing      | Westborough    | CERO   | 14277     |             | 4480        | 1274        |           |           |           |           |           |
| Resource Waste Services Roxbury | Boston         | NERO   | 9427      |             |             |             |           |           |           |           |           |
| ТВІ                             | N. Andover     | NERO   | 58        |             |             |             |           |           |           |           |           |
| New Bedford Waste Services      | New Bedford    | SERO   | 637       |             |             |             |           |           |           |           |           |
| Raynham Regional Processing     | Raynham        | SERO   | 5811      |             |             |             |           |           |           |           |           |
| Stoughton Recycling             | Stoughton      | SERO   | 16,000    |             |             |             |           |           |           |           |           |
| New England Recycling           | Taunton        | SERO   | 9,527     | 8010        |             |             | 7434      | 183       | 323       |           |           |
| Lenox Valley WTF                | Lenox          | WERO   |           |             |             |             |           |           |           | 119       |           |
| K&W Materials Recycling         | W. Springfield | WERO   |           | 1803        |             |             |           |           |           |           | 581       |
| Totals                          |                |        | 74,553    | 14,493      | 4,480       | 1,274       | 7,434     | 183       | 323       | 119       | 581       |