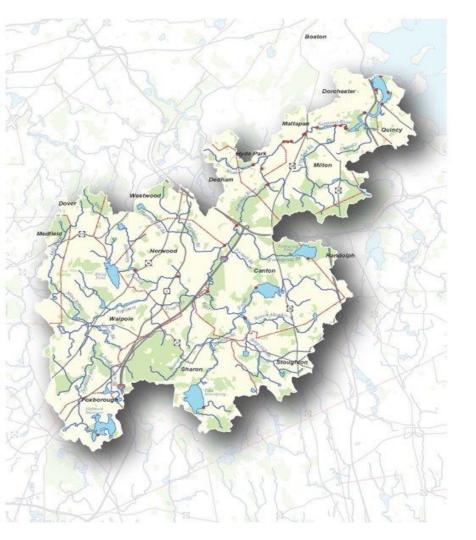

# NepRWA and DCR: Collaborating to make a change in the Neponset!



Andres Ripley Greenway and Natural Resource Specialist Neponset River Watershed Association



#### Neponset Figures

- 29 miles long
- 120 Square Miles
- 14 cities and towns









#### Neponset Stormwater Partnership



# Restoration

- eDNA
- Dam Removal
- Invasive removal projects









#### NepRWA and DCR: A relationship as old as time!







#### Land Acquisition in the Watershed



# **River Cleanups**







# Neponset River Greenway Trail









### Dam Removal







# Challenges of working with DCR

- Under-resourced makes it hard for DCR to act in a timely fashion.
- Difficult to assist DCR, efforts are usually done by their staff and at their speed.



Doyle Park, Hyde Park

THIS IS A CARRY IN/CARRY OUT FACILITY PLEASE REMOVE ALL TRASH AS YOU LEAVE THANK YOU



#### Edgewater Drive, Mattapan

# Thank You, DCR!