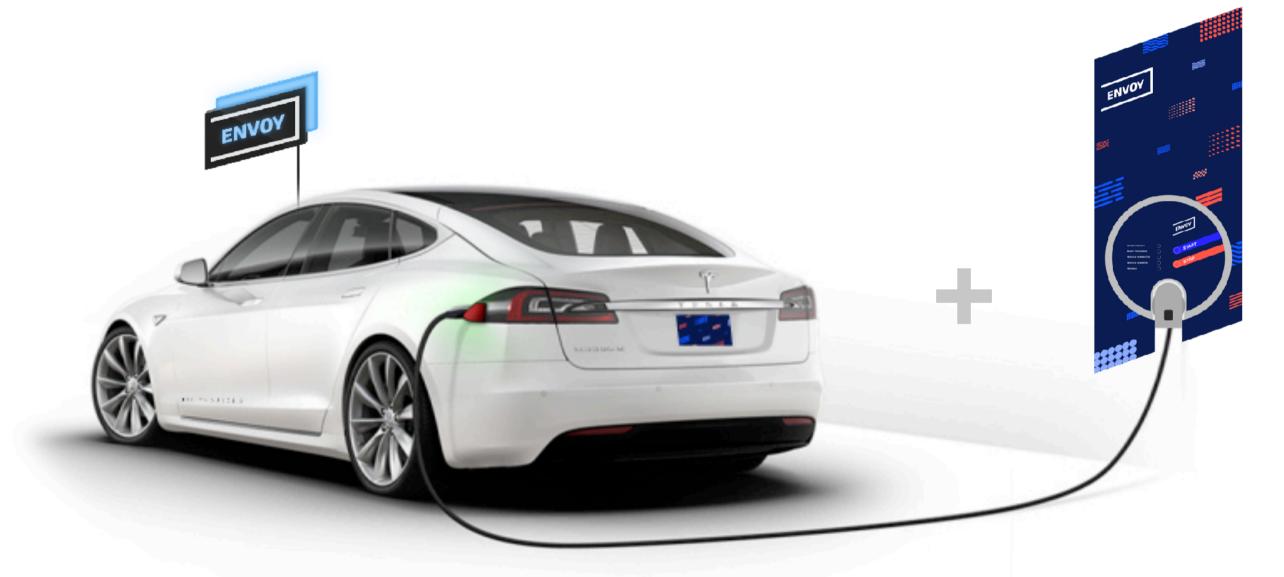

#### **Parking & Charging**

Vehicles parked and charged in a dedicated **parking** spot

#### **Access Control**

The same **keycard** that gets a tenant into a building can get them into an Envoy car