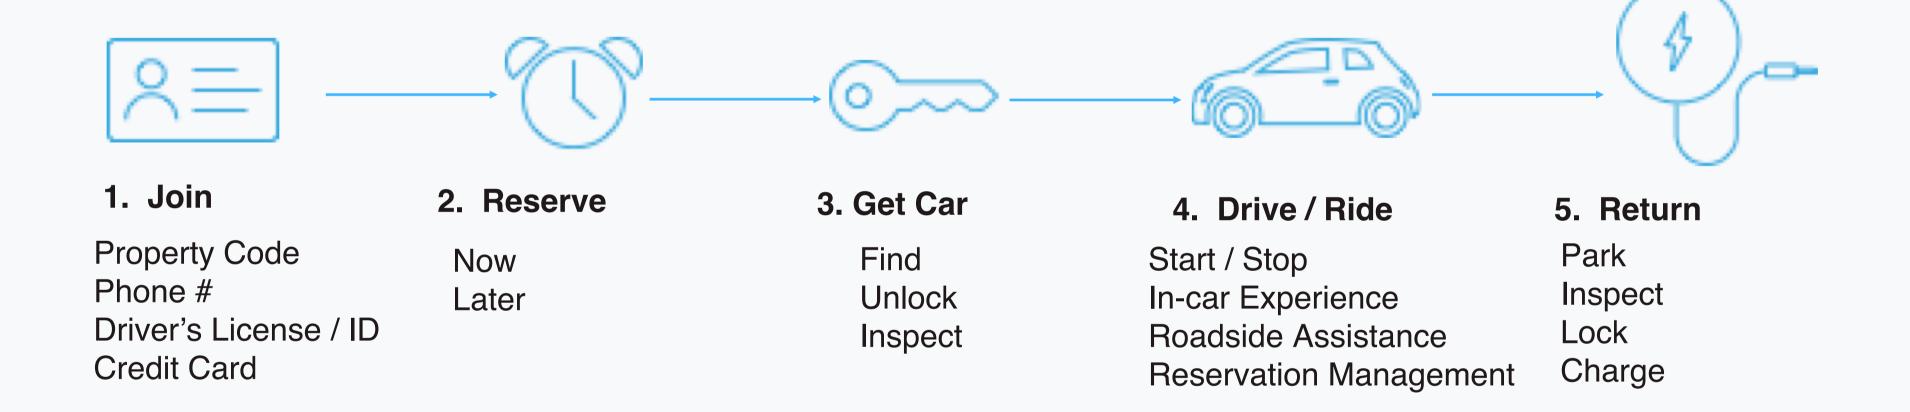

Full service app: registration, reservation and unlocking vehicles

**eMobility** 

In-car hardware + Mobility
Tesla S, Fiat 500e, VW e-Golf, Nissan LEAF
e-Bikes, e-Scooters

**EV** Infrastructure

Install and maintain Chargepoint, Greenlots, EV Connect

### The App

Envoy's **self-service app** provides a **fully** automated and intuitive interface. Go from registration to reservation in minutes.