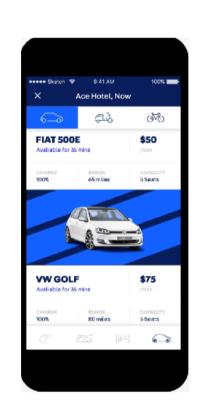

### The App

Envoy's **self-service app** provides a **fully** automated and intuitive interface. Go from registration to reservation in minutes.