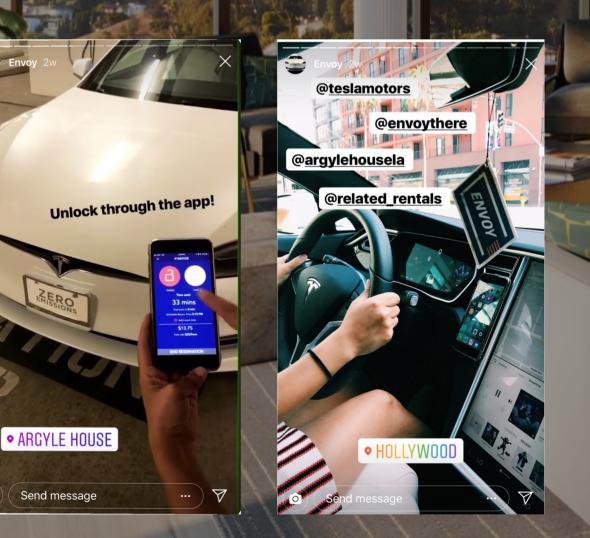

# Customer Story

Client: Related

**Property:** The Argyle House

Market: West Hollywood, Ca

Units: 114

Occupancy: Less than 20%

**Property Built:** 

**Book vour Tesla in** 

2018

2018 Tesla Model S

Property Cost \$550/month\*

The Argyle House a new development by Related saw an immediate impact on lease up and resident satisfaction with Envoy. Over 50% of current residents are using Envoy on weekly basis.

\*Net cost to property \$550 after 50% revenue share

WORK