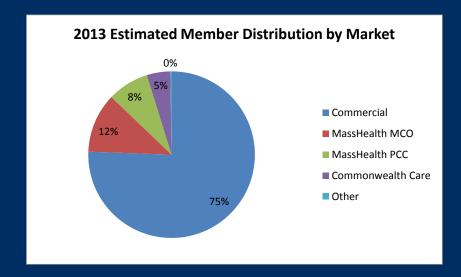

## Reported Expenditures on Behavioral Health Services for Massachusetts Insured Population