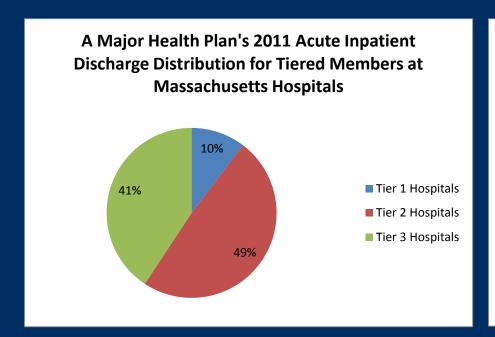

# Case Study: Small Shift in Inpatient Utilization to Tier 1 Facilities

#### Note:

1. Data reported as visits assumed to equal discharges.