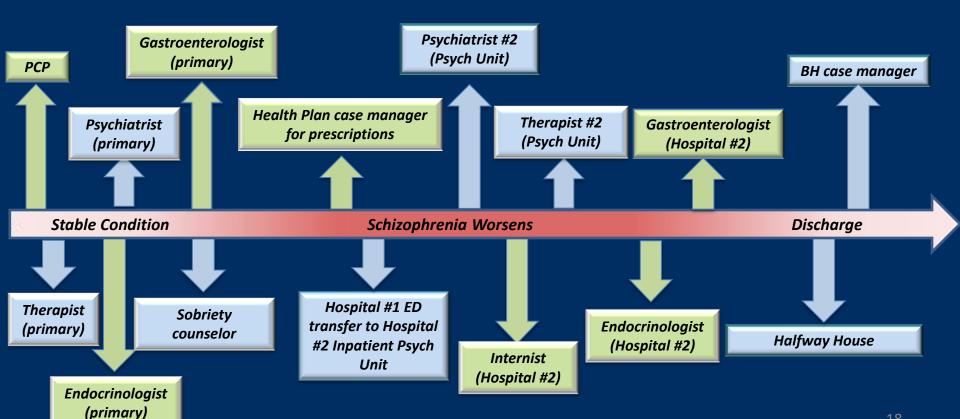

### Snapshot of a Consumer's Experience in a Fragmented System

55 year old overweight man with diabetes, schizophrenia, and alcoholism

Medicaid MCO Health Plan Behavioral Health Manager