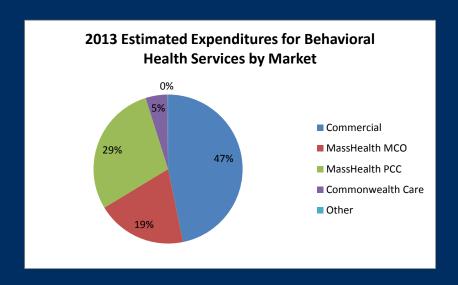

## Reported Expenditures on Behavioral Health Services for Massachusetts Insured Population