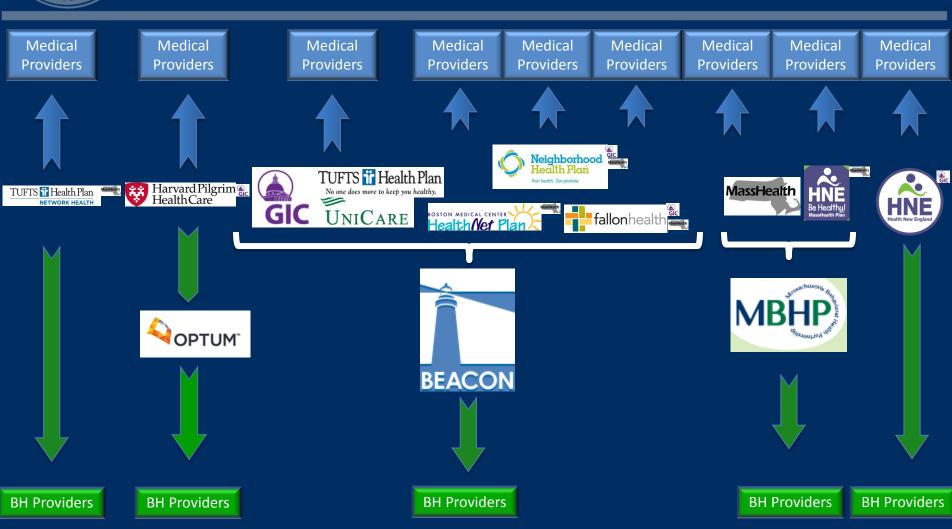

### Fragmented Behavioral Health Benefit Administration and Financial Risk – Medicaid MCOs and MassHealth

| Carrier                                                  | BH Administrative<br>Responsibility |                                                                                                                                                                                                                                                                                                                                                                                                                                                                                                                                                                                                                                                                                                                                                                                                                                                                                                                                                                                                                                                                                                                                                                                                                                                                                                                                                                                                                                                                                                                                                                                                                                                                                                                                                                                                                                                                                                                                                                                                                                                                                                                                | BH Primary* Financial Risk Responsibility |                                                                                                                                                                                                                                                                                                                                                                                                                                                                                                                                                                                                                                                                                                                                                                                                                                                                                                                                                                                                                                                                                                                                                                                                                                                                                                                                                                                                                                                                                                                                                                                                                                                                                                                                                                                                                                                                                                                                                                                                                                                                                                                                |  |
|----------------------------------------------------------|-------------------------------------|--------------------------------------------------------------------------------------------------------------------------------------------------------------------------------------------------------------------------------------------------------------------------------------------------------------------------------------------------------------------------------------------------------------------------------------------------------------------------------------------------------------------------------------------------------------------------------------------------------------------------------------------------------------------------------------------------------------------------------------------------------------------------------------------------------------------------------------------------------------------------------------------------------------------------------------------------------------------------------------------------------------------------------------------------------------------------------------------------------------------------------------------------------------------------------------------------------------------------------------------------------------------------------------------------------------------------------------------------------------------------------------------------------------------------------------------------------------------------------------------------------------------------------------------------------------------------------------------------------------------------------------------------------------------------------------------------------------------------------------------------------------------------------------------------------------------------------------------------------------------------------------------------------------------------------------------------------------------------------------------------------------------------------------------------------------------------------------------------------------------------------|-------------------------------------------|--------------------------------------------------------------------------------------------------------------------------------------------------------------------------------------------------------------------------------------------------------------------------------------------------------------------------------------------------------------------------------------------------------------------------------------------------------------------------------------------------------------------------------------------------------------------------------------------------------------------------------------------------------------------------------------------------------------------------------------------------------------------------------------------------------------------------------------------------------------------------------------------------------------------------------------------------------------------------------------------------------------------------------------------------------------------------------------------------------------------------------------------------------------------------------------------------------------------------------------------------------------------------------------------------------------------------------------------------------------------------------------------------------------------------------------------------------------------------------------------------------------------------------------------------------------------------------------------------------------------------------------------------------------------------------------------------------------------------------------------------------------------------------------------------------------------------------------------------------------------------------------------------------------------------------------------------------------------------------------------------------------------------------------------------------------------------------------------------------------------------------|--|
|                                                          | Commercial                          | Government                                                                                                                                                                                                                                                                                                                                                                                                                                                                                                                                                                                                                                                                                                                                                                                                                                                                                                                                                                                                                                                                                                                                                                                                                                                                                                                                                                                                                                                                                                                                                                                                                                                                                                                                                                                                                                                                                                                                                                                                                                                                                                                     | Commercial                                | Government                                                                                                                                                                                                                                                                                                                                                                                                                                                                                                                                                                                                                                                                                                                                                                                                                                                                                                                                                                                                                                                                                                                                                                                                                                                                                                                                                                                                                                                                                                                                                                                                                                                                                                                                                                                                                                                                                                                                                                                                                                                                                                                     |  |
| Neighborhood<br>Health Plan<br>Your health. Our promise. | BEACON                              | BEACON                                                                                                                                                                                                                                                                                                                                                                                                                                                                                                                                                                                                                                                                                                                                                                                                                                                                                                                                                                                                                                                                                                                                                                                                                                                                                                                                                                                                                                                                                                                                                                                                                                                                                                                                                                                                                                                                                                                                                                                                                                                                                                                         | BEACON                                    | BEACON                                                                                                                                                                                                                                                                                                                                                                                                                                                                                                                                                                                                                                                                                                                                                                                                                                                                                                                                                                                                                                                                                                                                                                                                                                                                                                                                                                                                                                                                                                                                                                                                                                                                                                                                                                                                                                                                                                                                                                                                                                                                                                                         |  |
| BOSTON MEDICAL CENTER Health Net Plan                    | BEACON                              | BEACON                                                                                                                                                                                                                                                                                                                                                                                                                                                                                                                                                                                                                                                                                                                                                                                                                                                                                                                                                                                                                                                                                                                                                                                                                                                                                                                                                                                                                                                                                                                                                                                                                                                                                                                                                                                                                                                                                                                                                                                                                                                                                                                         | BEACON                                    | BEACON                                                                                                                                                                                                                                                                                                                                                                                                                                                                                                                                                                                                                                                                                                                                                                                                                                                                                                                                                                                                                                                                                                                                                                                                                                                                                                                                                                                                                                                                                                                                                                                                                                                                                                                                                                                                                                                                                                                                                                                                                                                                                                                         |  |
| TUFTS ii Health Plan<br>NETWORK HEALTH                   | TUFTS Health Plan                   | TUFTS Health Plan NETWORK HEALTH                                                                                                                                                                                                                                                                                                                                                                                                                                                                                                                                                                                                                                                                                                                                                                                                                                                                                                                                                                                                                                                                                                                                                                                                                                                                                                                                                                                                                                                                                                                                                                                                                                                                                                                                                                                                                                                                                                                                                                                                                                                                                               | TUFTS Health Plan NETWORK HEALTH          | TUFTS # Health Plan NETWORK HEALTH                                                                                                                                                                                                                                                                                                                                                                                                                                                                                                                                                                                                                                                                                                                                                                                                                                                                                                                                                                                                                                                                                                                                                                                                                                                                                                                                                                                                                                                                                                                                                                                                                                                                                                                                                                                                                                                                                                                                                                                                                                                                                             |  |
| fallonhealth                                             | BEACON                              | BEACON                                                                                                                                                                                                                                                                                                                                                                                                                                                                                                                                                                                                                                                                                                                                                                                                                                                                                                                                                                                                                                                                                                                                                                                                                                                                                                                                                                                                                                                                                                                                                                                                                                                                                                                                                                                                                                                                                                                                                                                                                                                                                                                         | Plan<br>Sponsor                           | fallonhealth                                                                                                                                                                                                                                                                                                                                                                                                                                                                                                                                                                                                                                                                                                                                                                                                                                                                                                                                                                                                                                                                                                                                                                                                                                                                                                                                                                                                                                                                                                                                                                                                                                                                                                                                                                                                                                                                                                                                                                                                                                                                                                                   |  |
| MassHealth                                               | N/A                                 | MBHP TO THE PROPERTY OF THE PR | N/A                                       | MBHP of the second of the seco |  |