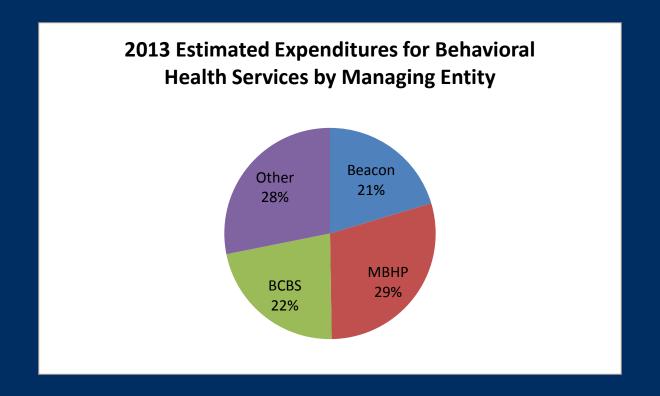

## Reported Expenditures on Behavioral Health Services Broken Out by Entity Managing Expenses

#### Note:

1. GIC entered into contract with Beacon for Beacon to manage behavioral health expenses for GIC's THP and Unicare members as of July 1, 2013. This chart assumes movement of THP and Unicare GIC members to Beacon occurred in January 2013.