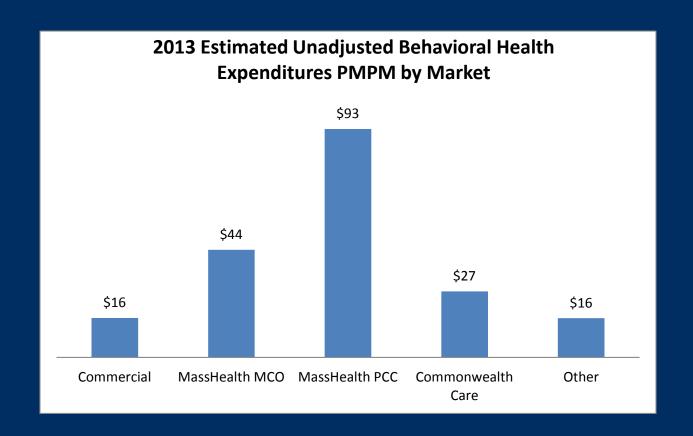

# Managed Medicaid Patients Have Highest Estimated PMPM Behavioral Health Expenses

#### Note:

1. Not adjusted for differences health status.