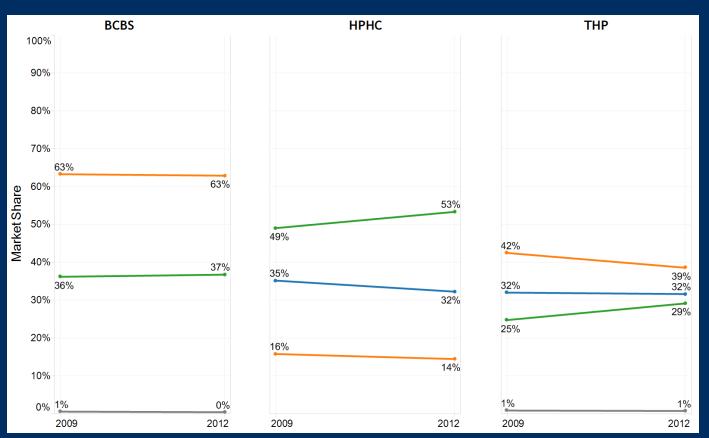

### 2009-2012 Market Share Distribution of Inpatient Discharges By Tier For Major Commercial Health Plans Across All Products

#### Notes:

- BCBS hospital tiering based on 2014 Hospital Cost Choice plan.
- 2. HPHC hospital tiering based on FY2015 GIC Independence plan.
- 3. THP hospital tiering based on FY2015 GIC Navigator plan.