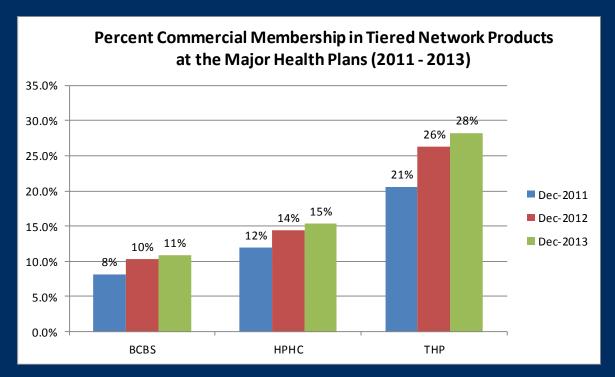

#### Overall Membership Growth in Tiered Network Products

#### Notes:

- 1. Tiered network membership reflects membership of Massachusetts residents in products that, in a given year, included financial incentives for hospital services (e.g., lower copayment or deductibles) for members to obtain in-network health care services from providers that are most cost effective.
- 2. BCBS data reflects enrollment in Blue Options and Hospital Choice Cost Sharing.
- 3. HPHC data reflects enrollment in Tiered Choice Net, GIC Independence, GIC Primary Choice (limited and tiered network) and Hospital Prefer to the extent the product was in place in a given year (e.g., HPHC introduced Hospital Prefer in 2012).
- 4. THP data reflects enrollment in Your Choice, GIC Navigator and GIC Spirit (limited and tiered network).