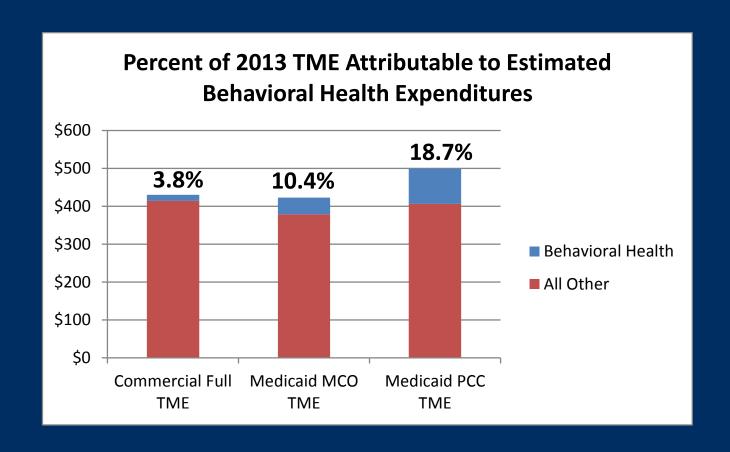

## Larger Portion of TME Attributable to Behavioral Health Services for Managed Medicaid Patients