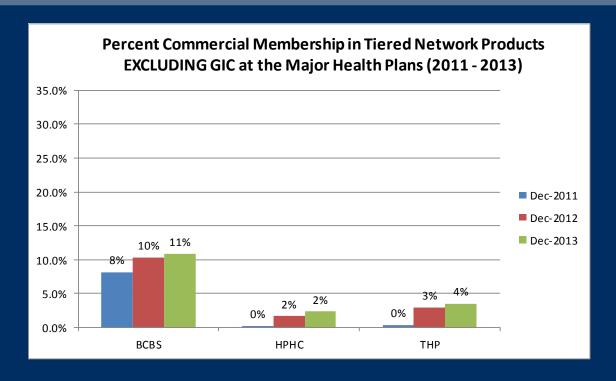

#### Low Membership in Non-GIC Tiered Network Products

#### Notes:

- 1. BCBS data reflects enrollment in Blue Options and Hospital Choice Cost Sharing.
- 2. HPHC data reflects enrollment in Tiered Choice Net and Hospital Prefer to the extent the product was in place in a given year (e.g., HPHC introduced Hospital Prefer in 2012).
- 3. THP data reflects enrollment in Your Choice.