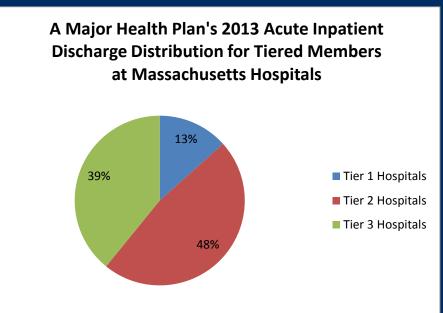

# Case Study: Small Shift in Inpatient Utilization to Tier 1 Facilities

#### Note:

1. Data reported as visits assumed to equal discharges.