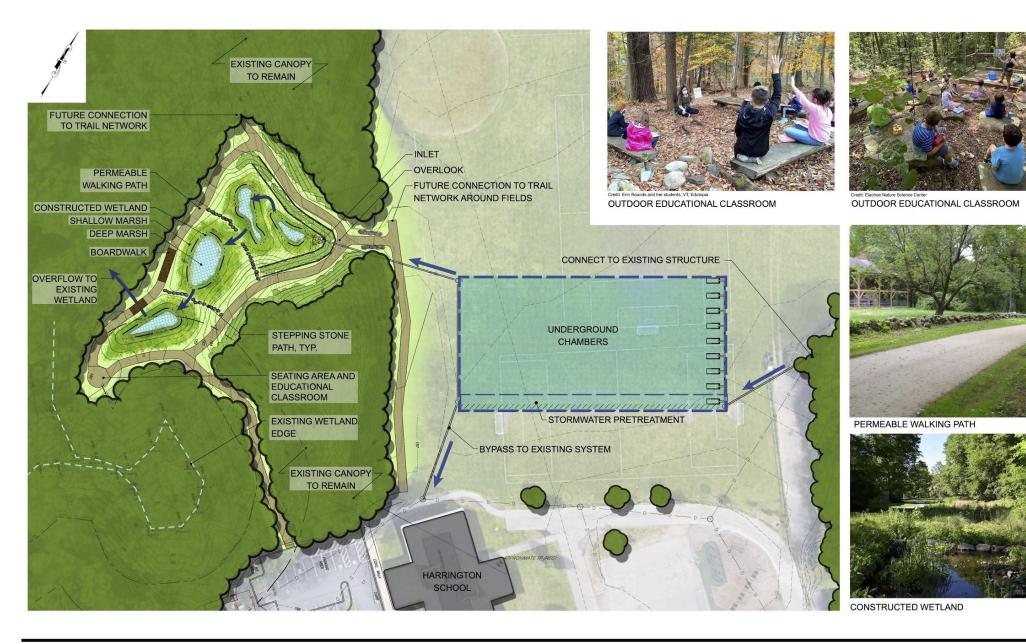

#### Behind Harrington School

OUTDOOR EDUCATIONAL CLASSROOM

PERMEABLE WALKING PATH

CONSTRUCTED WETLAND

CONCEPTUAL STORMWATER TREATMENT SYSTEM LEXINGTON, MA

MARCH, 2021