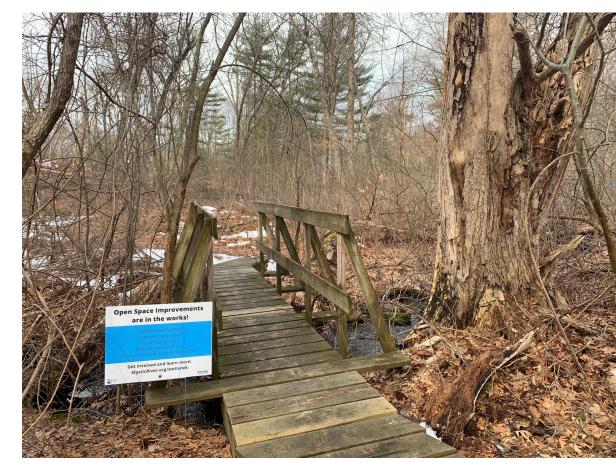

### OPEN SPACE IMPROVEMENTS IN LEXINGTON, MA

### OPEN SPACE IMPROVEMENTS IN LEXINGTON, MA

Behind Harrington School

#### Behind Harrington School

OUTDOOR EDUCATIONAL CLASSROOM

PERMEABLE WALKING PATH

CONSTRUCTED WETLAND

CONCEPTUAL STORMWATER TREATMENT SYSTEM LEXINGTON, MA

MARCH, 2021