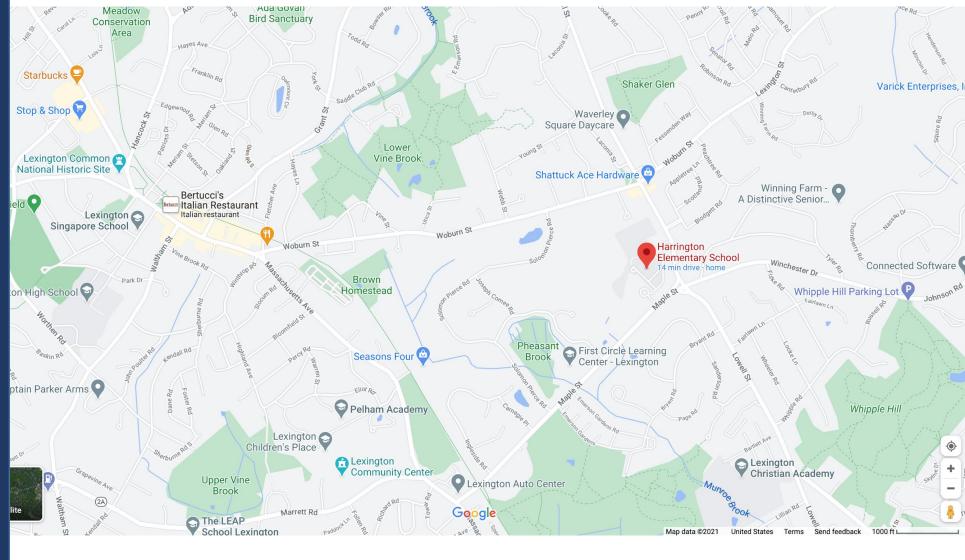

### OPEN SPACE IMPROVEMENTS IN LEXINGTON, MA

### Behind Harrington School

### OPEN SPACE IMPROVEMENTS IN LEXINGTON, MA

Behind Harrington School

#### Behind Harrington School

OUTDOOR EDUCATIONAL CLASSROOM

PERMEABLE WALKING PATH

CONSTRUCTED WETLAND

CONCEPTUAL STORMWATER TREATMENT SYSTEM LEXINGTON, MA

MARCH, 2021