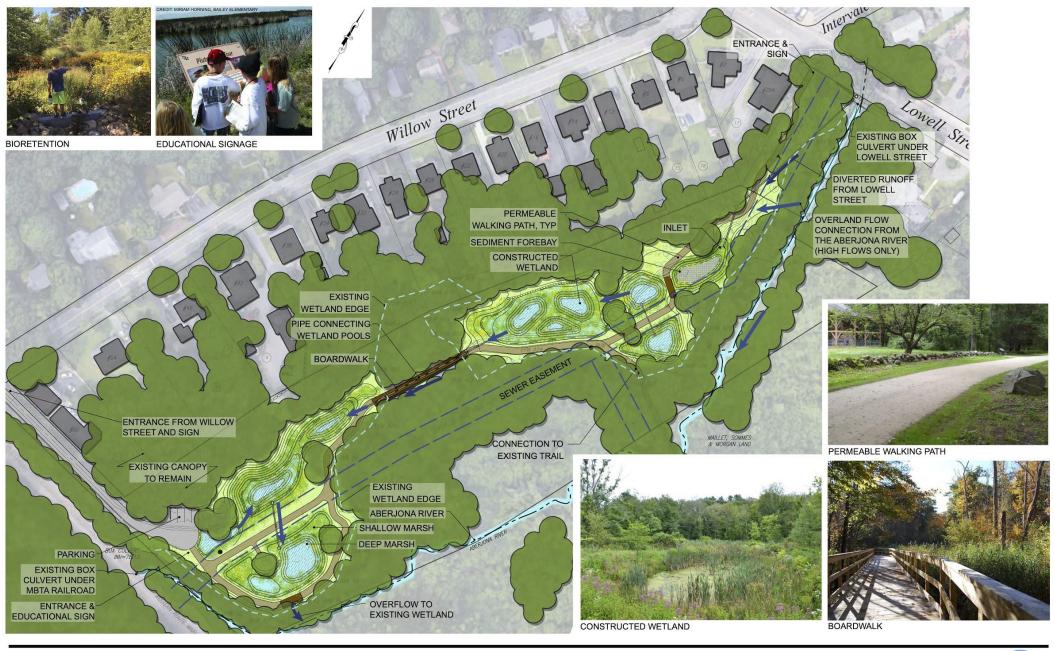

#### Behind Harrington School

OUTDOOR EDUCATIONAL CLASSROOM

PERMEABLE WALKING PATH

CONSTRUCTED WETLAND

CONCEPTUAL STORMWATER TREATMENT SYSTEM LEXINGTON, MA

MARCH, 2021