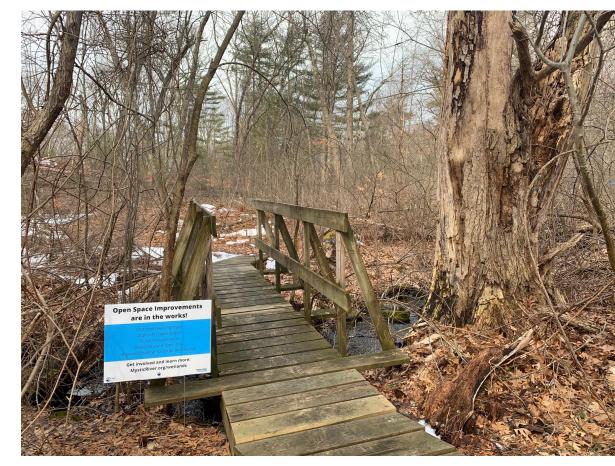

Town of Reading, Maillet, Sommes, and Morgan Land

Town of Lexington, behind Harrington School

**FUNDING** 

Through Resilient Mystic Collaborative

### OPEN SPACE IMPROVEMENTS IN LEXINGTON, MA

### Behind Harrington School

### OPEN SPACE IMPROVEMENTS IN LEXINGTON, MA

Behind Harrington School

#### Behind Harrington School

OUTDOOR EDUCATIONAL CLASSROOM

PERMEABLE WALKING PATH

CONSTRUCTED WETLAND

CONCEPTUAL STORMWATER TREATMENT SYSTEM LEXINGTON, MA

MARCH, 2021