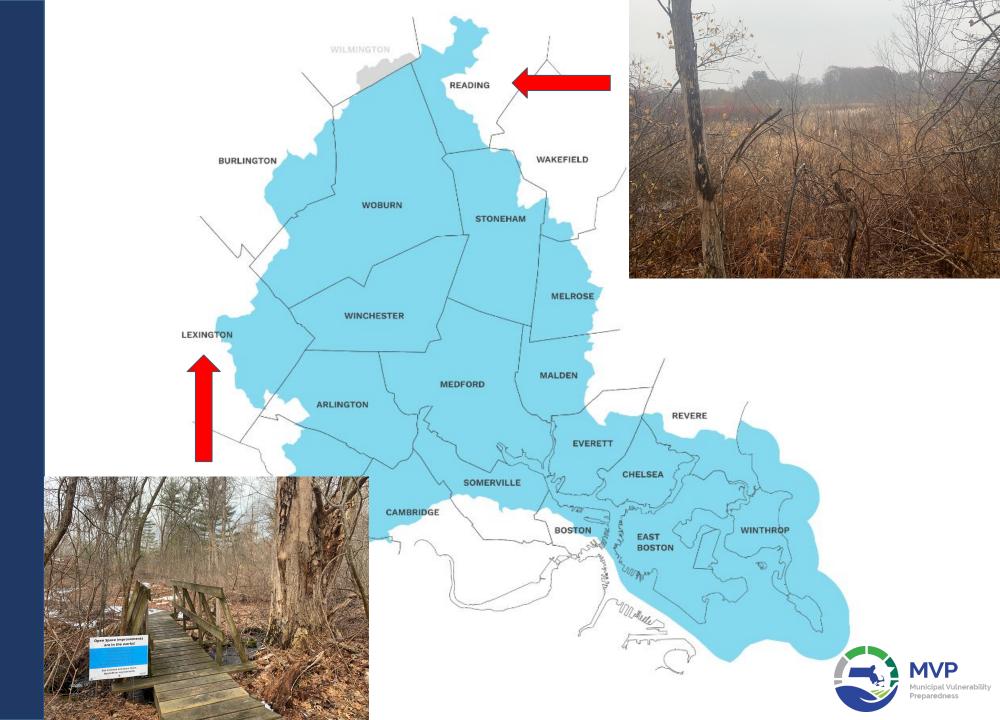

Town of Reading, Maillet, Sommes, and Morgan Land

Town of Lexington, behind Harrington School

**FUNDING** 

Through Resilient Mystic Collaborative

# Thank you!

Town of Reading, Maillet, Sommes, and Morgan Land

Town of Lexington, behind Harrington School

**FUNDING** 

Through Resilient Mystic Collaborative

### OPEN SPACE IMPROVEMENTS IN READING, MA

### OPEN SPACE IMPROVEMENTS IN READING, MA

Maillet, Sommes, and Morgan Land

#### CONCEPTUAL STORMWATER TREATMENT SYSTEM

READING, MA MARCH, 2021

READING, MA MARCH, 2021