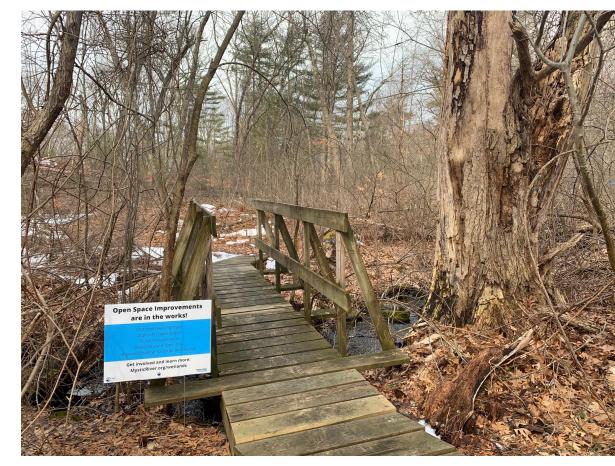

### OPEN SPACE IMPROVEMENTS IN LEXINGTON, MA

### OPEN SPACE IMPROVEMENTS IN LEXINGTON, MA

Behind Harrington School

#### Behind Harrington School

OUTDOOR EDUCATIONAL CLASSROOM

PERMEABLE WALKING PATH

CONSTRUCTED WETLAND

CONCEPTUAL STORMWATER TREATMENT SYSTEM LEXINGTON, MA

MARCH, 2021