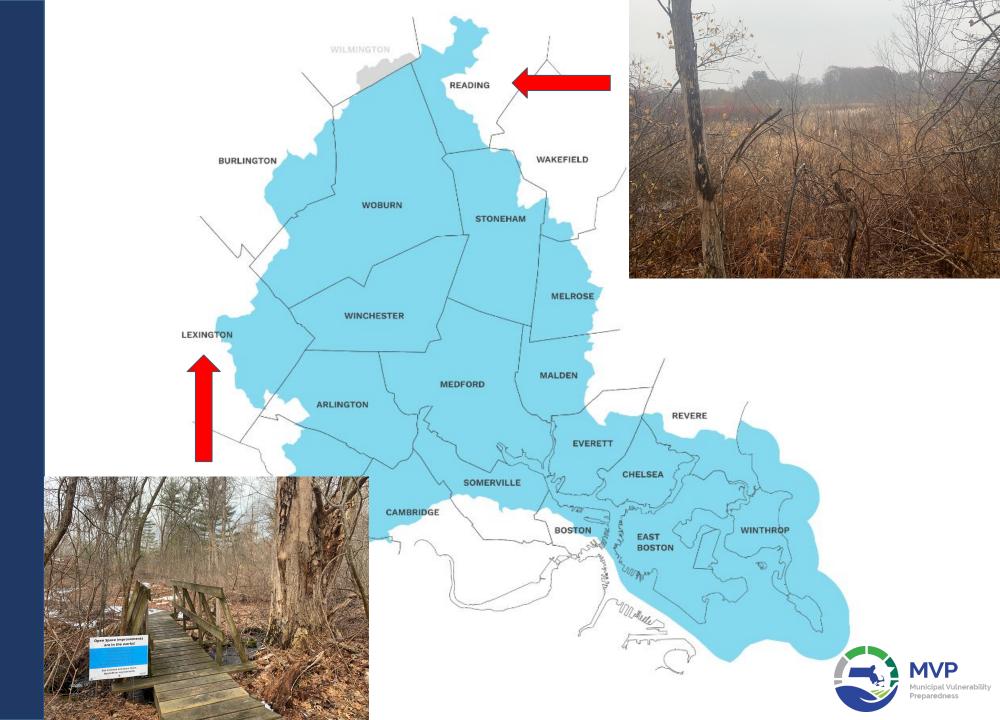

Town of Reading, Maillet, Sommes, and Morgan Land

Town of Lexington, behind Harrington School

**FUNDING** 

Through Resilient Mystic Collaborative

#### IMPROVING...

- open space
- trails/paths
- habitat
- flood storage
- clean water

Town of Reading

Town of Lexington