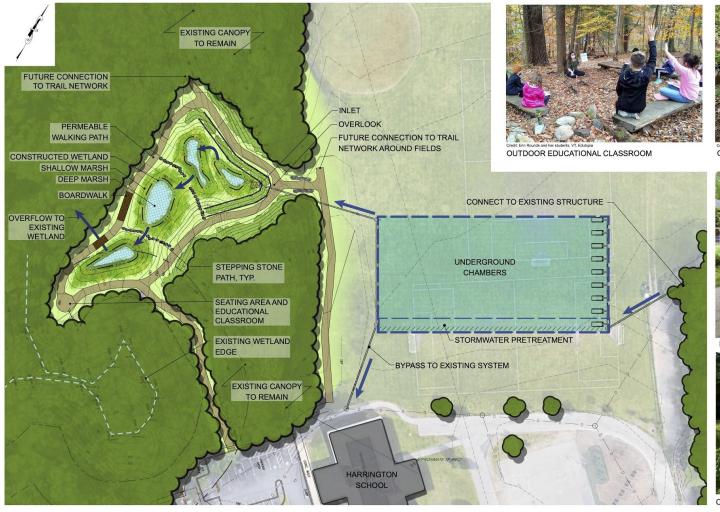

#### Behind Harrington School

OUTDOOR EDUCATIONAL CLASSROOM

PERMEABLE WALKING PATH

CONSTRUCTED WETLAND

CONCEPTUAL STORMWATER TREATMENT SYSTEM LEXINGTON, MA

MARCH, 2021