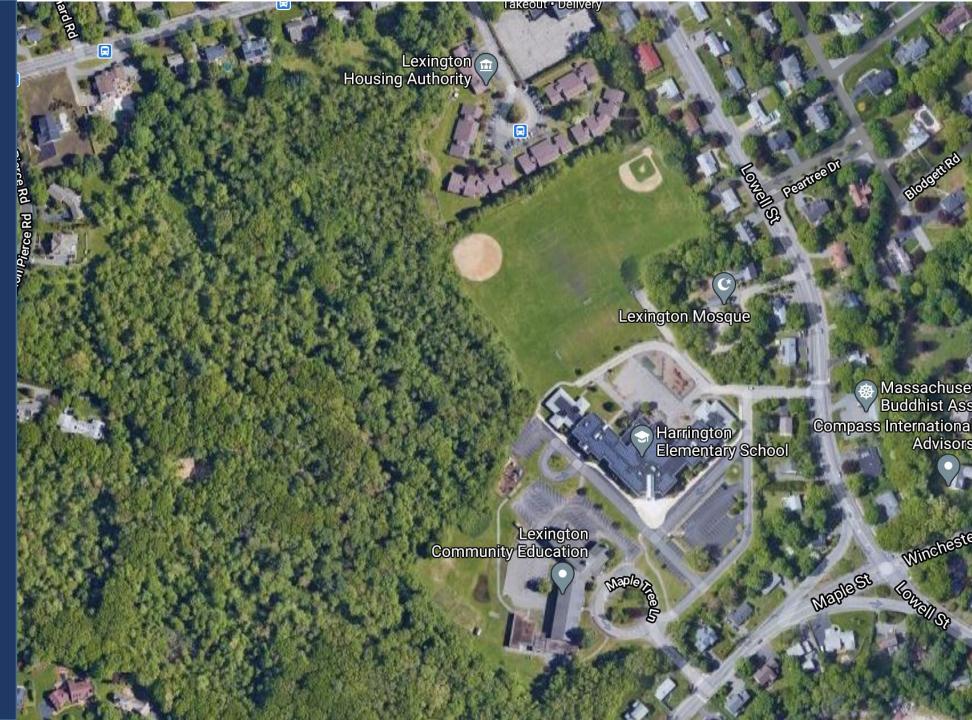

### OPEN SPACE IMPROVEMENTS IN LEXINGTON, MA

### Behind Harrington School

### OPEN SPACE IMPROVEMENTS IN LEXINGTON, MA

Behind Harrington School

#### Behind Harrington School

OUTDOOR EDUCATIONAL CLASSROOM

PERMEABLE WALKING PATH

CONSTRUCTED WETLAND

CONCEPTUAL STORMWATER TREATMENT SYSTEM LEXINGTON, MA

MARCH, 2021