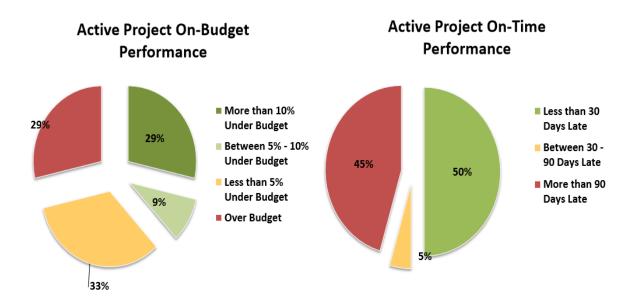

## **Projects In Construction**

- Review of projects in construction phase with a construction contract value of \$50 million or more
- There are 23 projects currently in construction for a total value of \$2.4B

### **Current Performance: February 2018**

4/23/2018