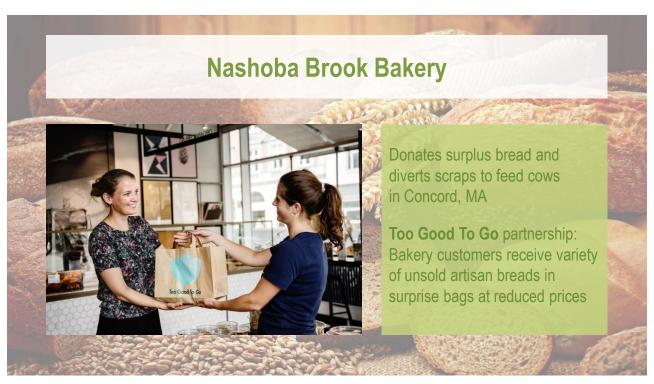

#### The Lenox Hotel

Excess edible food is donated to the Boston Rescue Mission

Pre- and post-consumer food scraps are separated and composted

Program success linked to employee education

17