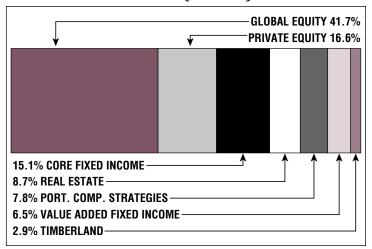

# **PRIM** (Pension Reserves Investment Management Board)

## **CONTACT INFORMATION**

84 State Street Suite 250 Boston, MA 02109 Phone 617-946-8401

#### **BOARD MEMBERS**

State Treasurer Deborah Goldberg\* Robert Brousseau Ruth Ellen Fitch, Esq. James B. G. Hearty Theresa McGoldrick, Esq. Peter Monaco Dennis Naughton Carly Rose Paul Shanley, Esq. \*indicates Chairperson

#### **EXECUTIVE DIRECTOR/CIO**

Michael G. Trotsky, CFA

\$104.3 B

Market Value

20.67%

2021 Returns

11.02%

2012-2021 (Annualized) 9.91%

1985-2021 (Annualized)

## **Investment Returns**

(2017-2021, 5-Year & 37-Year Averages, as of 12/31/21)



7.00%

Assumed Rate of Return

# Asset Allocation (12/31/21)