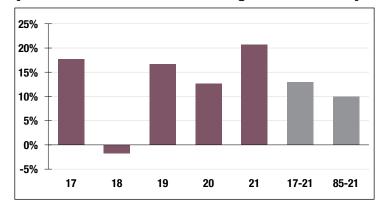

#### **EXECUTIVE DIRECTOR/CIO**

Michael G. Trotsky, CFA

\$104.3 B

Market Value

20.67%

2021 Returns

11.02%

2012-2021 (Annualized) 9.91%

## **Investment Returns**

(2017-2021, 5-Year & 37-Year Averages, as of 12/31/21)

7.00%

Assumed Rate of Return