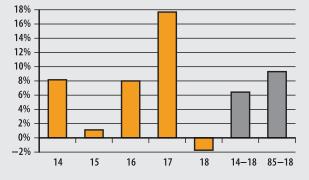

## INVESTMENT RETURN (2014-2018, 5 YEAR AND 34 YEAR AVERAGES)

## ASSET ALLOCATION (12/31/18)

| ▶ 2018 Return            | -1.73%        |
|--------------------------|---------------|
| ▶ 2018 Market Value      | \$69.3B       |
| ▶ 2014-2018 (Annualized) | <b>6.44</b> % |
| ▶ 1985-2018 (Annualized) | <b>9.33</b> % |