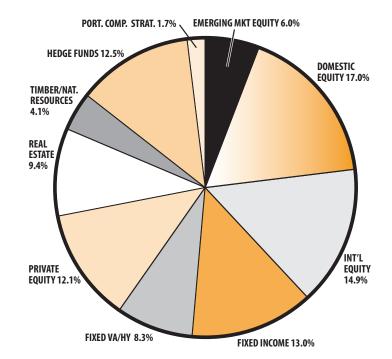

## ASSET ALLOCATION (12/31/18)

| ▶ 2018 Return            | -1.73%        |
|--------------------------|---------------|
| ▶ 2018 Market Value      | \$69.3B       |
| ▶ 2014-2018 (Annualized) | <b>6.44</b> % |
| ▶ 1985-2018 (Annualized) | <b>9.33</b> % |