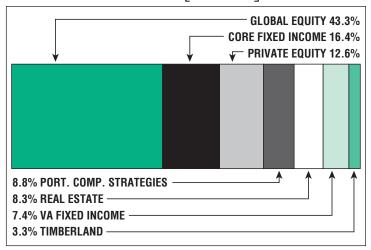

# **PRIM** (Pension Reserves Investment Management Board)

### **CONTACT INFORMATION**

84 State Street Suite 250 Boston, MA 02109 Phone 617-946-8401 Fax 617-946-8475

#### **BOARD MEMBERS**

State Treasurer Deborah Goldberg\* Robert Brousseau Ruth Ellen Fitch, Esq. James B. G. Hearty (designee) Theresa McGoldrick, Esq. Peter Monaco **Dennis Naughton** Carly Rose Paul Shanley, Esq. \*indicates Chairperson

#### **EXECUTIVE DIRECTOR/CIO**

Michael G. Trotsky, CFA

\$86.9 B

12.61% Market Value 2020 Returns 8.97%

2011-2020 (Annualized) 9.62% 1985-2020

(Annualized)

## **Investment Returns**

(2016-2020, 5-Year & 36-Year Averages, as of 12/31/20)



## Asset Allocation [12/31/20]