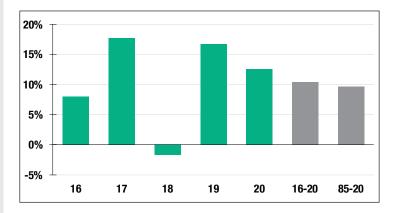

#### **EXECUTIVE DIRECTOR/CIO**

Michael G. Trotsky, CFA

\$86.9 B

12.61% Market Value 2020 Returns 8.97%

2011-2020 (Annualized) 9.62% 1985-2020

(Annualized)

## **Investment Returns**

(2016-2020, 5-Year & 36-Year Averages, as of 12/31/20)