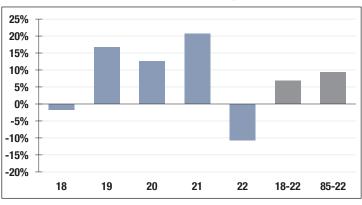

#### **EXECUTIVE DIRECTOR/CIO**

Michael G. Trotsky, CFA

\$91.9 B

Market Value

-10.74% 2022 Returns

8.35% 2013-2022 (Annualized) **9.31%** 1985-2022 (Annualized)

### **Investment Returns**

(2018-2022, 5-Year & 38-Year Averages, as of 12/31/22)