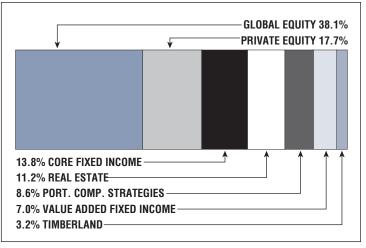

# PRIM

#### **CONTACT INFORMATION**

53 State Street Suite 600 Boston, MA 02109 Phone 617-946-8401 Fax 617-946-8442

#### **BOARD MEMBERS**

State Treasurer Deborah Goldberg\* Robert Brousseau Ruth Ellen Fitch, Esq. Catherine D'Amato Theresa McGoldrick, Esq. Peter Monaco Dennis Naughton Carly Rose Paul Shanley, Esq. \*indicates Chairperson

#### **EXECUTIVE DIRECTOR/CIO**

Michael G. Trotsky, CFA

\$91.9 B

Market Value

-10.74% 2022 Returns

8.35% 2013-2022 (Annualized) **9.31%** 1985-2022 (Annualized)

### **Investment Returns**

(2018-2022, 5-Year & 38-Year Averages, as of 12/31/22)



## Asset Allocation (12/31/22)