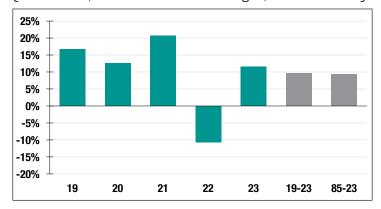

#### **EXECUTIVE DIRECTOR/CIO**

Michael G. Trotsky, CFA

\$100.9 B

Market Value 2023 Returns

11.54%

7.99% 2014-2023 (Annualized)

9.36% 1985-2023 (Annualized)

## **Investment Returns**

(2019-2023, 5-Year & 39-Year Averages, as of 12/31/23)