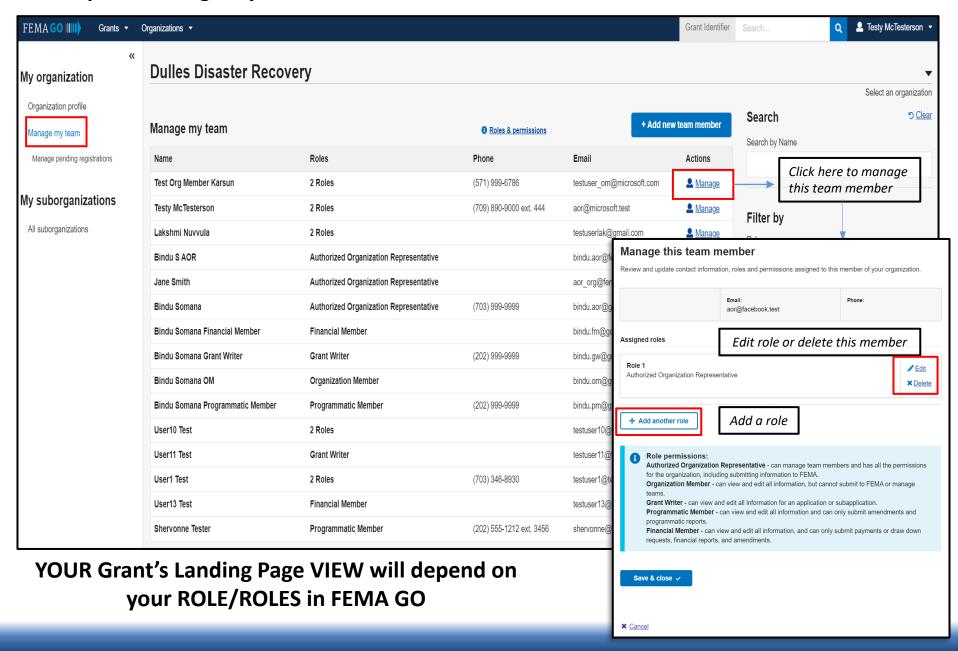

#### **Step 9: My organization profile**

**Step 10: Manage my team** 

**Step 10: Manage my team** 

Step 10: Manage my team