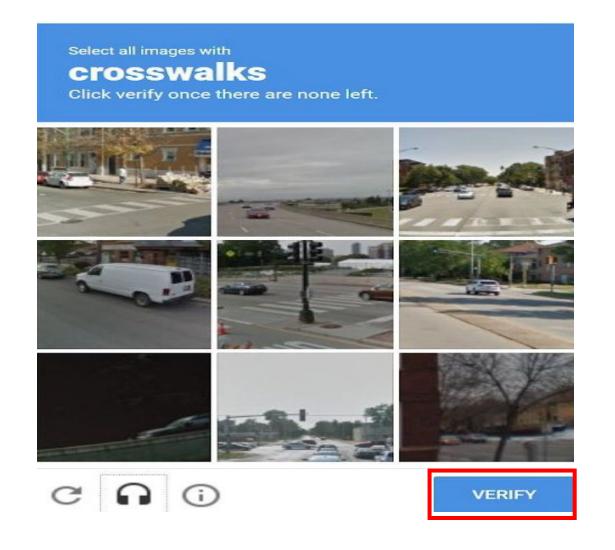

**Step 3: Enter your Email – Confirm your Email** 

You will be prompted to select all of the images that contain a certain thing, like a crosswalk, car, or bridge.

**Step 4: Complete the CAPTCHA** 

**Step 5:** You will receive an email with a link to complete your registration. Click on the link in the email.