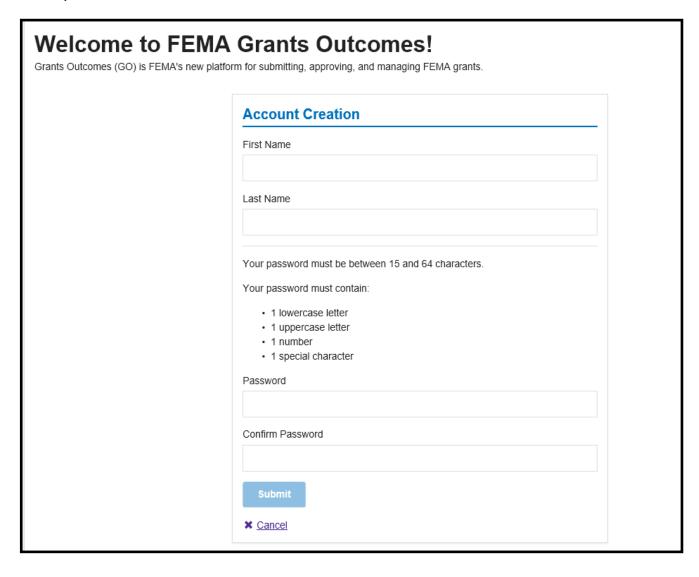

#### **Step 6: Complete Registration**

Enter First Name, Last Name,

and a password with:

- 1 lowercase letter
- 1 uppercase letter
- 1 number
- 1 special character
- Confirm password
- Submit