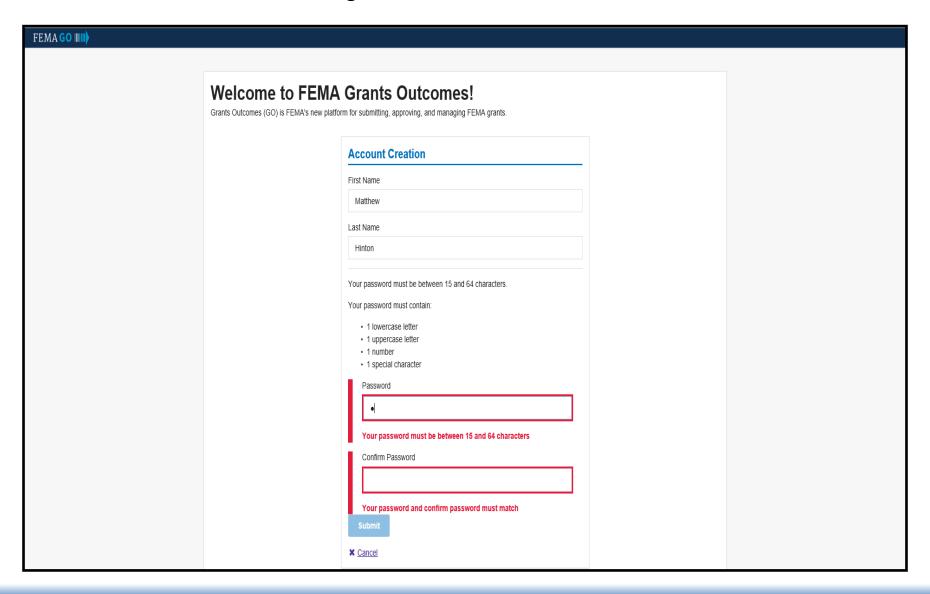

#### **Step 6a: Complete Registration**

User will receive an error message if format is not followed.

Step 7: Log in to FEMA GO Enter your email and password