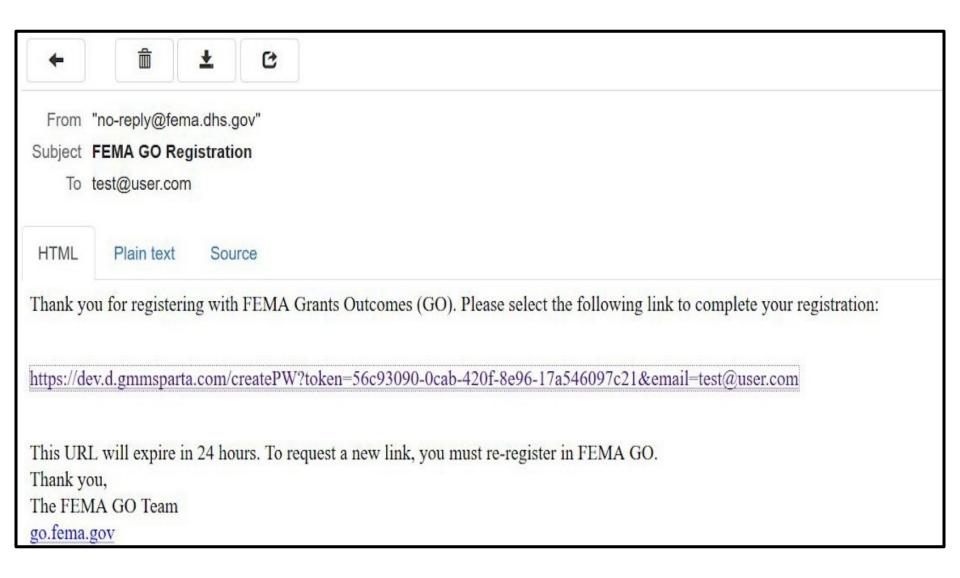

**Step 3: Enter your Email – Confirm your Email** 

You will be prompted to select all of the images that contain a certain thing, like a crosswalk, car, or bridge.

**Step 4: Complete the CAPTCHA** 

**Step 5:** You will receive an email with a link to complete your registration. Click on the link in the email.