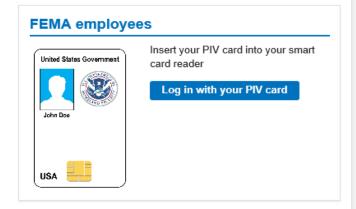

**Step 3: Enter your Email – Confirm your Email** 

You will be prompted to select all of the images that contain a certain thing, like a crosswalk, car, or bridge.

**Step 4: Complete the CAPTCHA** 

**Step 5:** You will receive an email with a link to complete your registration. Click on the link in the email.