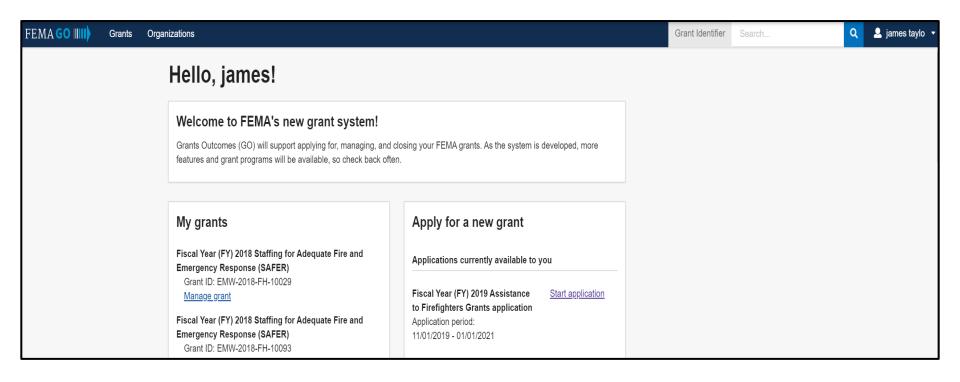

s. DHS may conduct monitoring activities without further notice.

**Step 3: Enter your Email – Confirm your Email** 



You will be prompted to select all of the images that contain a certain thing, like a crosswalk, car, or bridge.

**Step 4: Complete the CAPTCHA** 



**Step 5:** You will receive an email with a link to complete your registration. Click on the link in the email.



#### **Step 6: Complete Registration**

Enter First Name, Last Name,

and a password with:

- 1 lowercase letter
- 1 uppercase letter
- 1 number
- 1 special character
- Confirm password
- Submit



#### **Step 6a: Complete Registration**

User will receive an error message if format is not followed.





Step 7: Log in to FEMA GO Enter your email and password



## Step 8: WELCOME to FEMA's new grant system!



# **How Users Get Associated with an Organization**

FEMA GO pulls in organizations from SAM.gov nightly. The electronic business (e-biz) person of contact (POC) is automatically associated with their organization within FEMA GO when their email address used in SAM.gov is the same as registered in FEMA GO.

**Note:** Must use same email address as registered in SAM.gov in order to gain access and have profile automatically linked.

If you are not the electronic business POC then you can email the electronic business POC to request to be added to the organization in FEMA GO. If you don't know who your e-biz POC is, you can search for them using their DUNS.



#### **Step 9: My organization profile**



**Step 10: Manage my team** 



**Step 10: Manage my team** 



Step 10: Manage my team