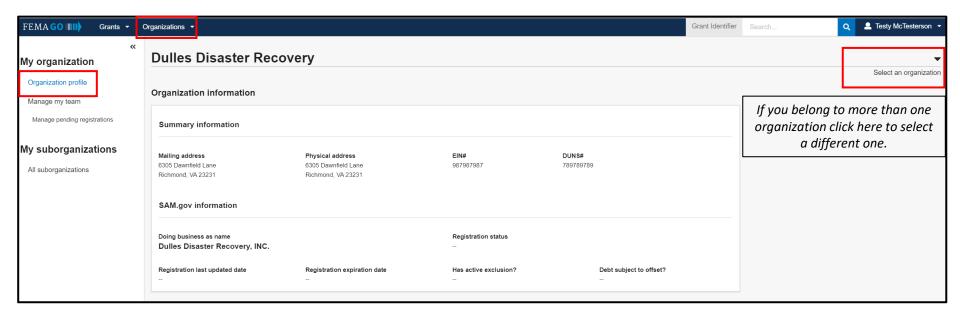

#### **Step 9: My organization profile**

**Step 10: Manage my team** 

**Step 10: Manage my team** 

Step 10: Manage my team

#### **Step 11: Manage pending registrations**