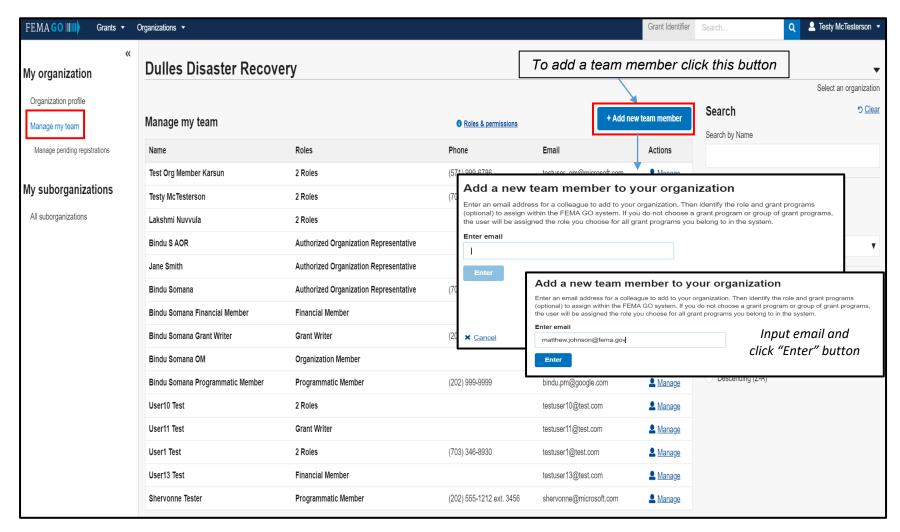

#### **Step 9: My organization profile**

**Step 10: Manage my team** 

**Step 10: Manage my team** 

Step 10: Manage my team