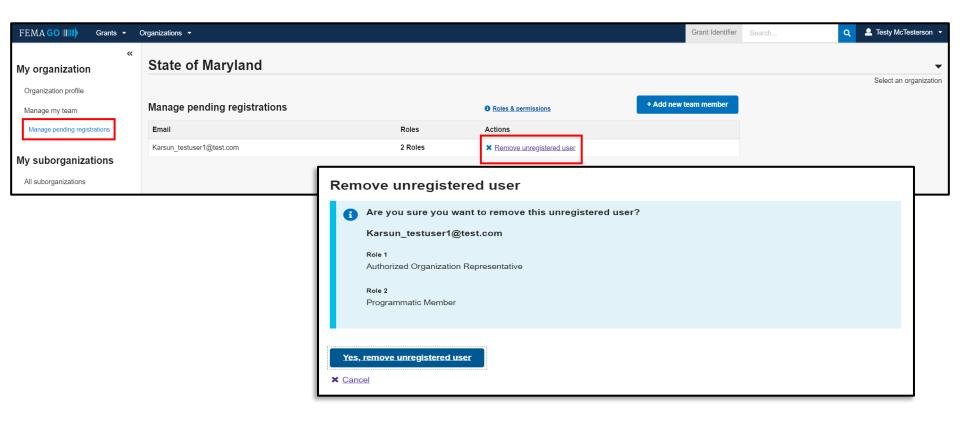

*

FEMA GO pulls in organizations from SAM.gov nightly. The electronic business (e-biz) person of contact (POC) is automatically associated with their organization within FEMA GO when their email address used in SAM.gov is the same as registered in FEMA GO.

**Note:** Must use same email address as registered in SAM.gov in order to gain access and have profile automatically linked.

If you are not the electronic business POC then you can email the electronic business POC to request to be added to the organization in FEMA GO. If you don't know who your e-biz POC is, you can search for them using their DUNS.



#### **Step 9: My organization profile**



**Step 10: Manage my team** 



**Step 10: Manage my team** 



Step 10: Manage my team



#### **Step 11: Manage pending registrations**



#### **Glossary of Terms used in FEMA GO:**

**Grants Management Modernization (GMM) Program** is developing the new FEMA GO system. It's a multi-year effort to modernize and transform the way the FEMA conducts grants management.

**FEMA Grants Outcomes (FEMA GO)** is the new grants management system supporting all grants programs in the Agency.

**AFGP** – Assistance to Firefighters Grant Program.

**Grants** – FEMA GO uses this term to reference all types of federal financial assistance that FEMA administers.

**Non-FEMA User Roles in for organization** – The following roles and permissions have been defined for external FEMA users.

#### **Roles:**

- Authorized Organization Representative (AOR)
- Non-FEMA Organizational Member
- Financial member
- Programmatic member
- Grant writer