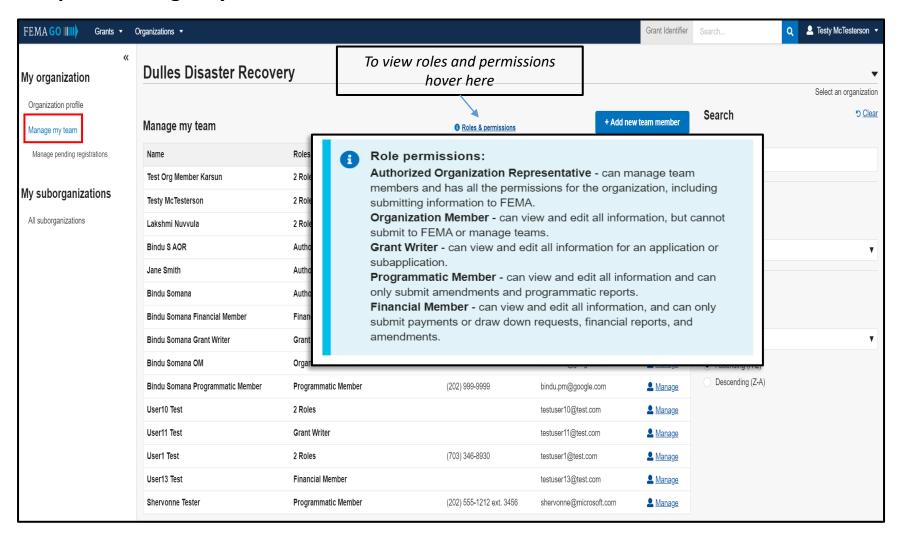

#### **Step 9: My organization profile**

**Step 10: Manage my team** 

**Step 10: Manage my team** 

Step 10: Manage my team

**Non-FEMA User Roles in for organization** – The following roles and permissions have been defined for external FEMA users.

#### **Roles:**

- Authorized Organization Representative (AOR)
- Non-FEMA Organizational Member
- Financial member
- Programmatic member
- Grant writer

|                        |           | AOR for the Grant | Any AOR                                                       | Financial Member | Programmatic Member | Organization Member | Grant Writer |
|------------------------|-----------|-------------------|---------------------------------------------------------------|------------------|---------------------|---------------------|--------------|
| Application            | Create    | X                 | х                                                             | Х                | x                   | Х                   | х            |
|                        | View      | Х                 | X                                                             | X                | x                   | X                   | Х            |
|                        | Edit      | X                 | X                                                             | X                | X                   | X                   | Х            |
|                        | Submit    | Х                 | х                                                             |                  |                     |                     |              |
| Award Acceptance       | View      | Х                 | х                                                             | X                | X                   | X                   |              |
|                        | Edit      | Х                 | х                                                             | X                | X                   | X                   |              |
|                        | Submit    | Х                 | (need to allow some mechanism for changing AOR for the grant) |                  |                     |                     |              |
| Payment Request        | Create    | Х                 | х                                                             | X                | X                   | X                   |              |
|                        | View      | Х                 | х                                                             | X                | X                   | X                   |              |
|                        | Edit      | Х                 | х                                                             | X                | X                   | X                   |              |
|                        | Withdrraw | Х                 | х                                                             | X                | X                   | X                   |              |
|                        | Submit    | Х                 | х                                                             | Х                |                     |                     |              |
| Amendment Request      | Create    | Х                 | х                                                             | X                | X                   | X                   |              |
|                        | View      | Х                 | X                                                             | Χ                | х                   | Х                   |              |
|                        | Edit      | Х                 | X                                                             | Χ                | х                   | Х                   |              |
|                        | Withdrraw | Х                 | X                                                             | Χ                | х                   | Х                   |              |
|                        | Submit    | Х                 | X                                                             | Χ                | х                   |                     |              |
| Closeout Report        | Create    | Х                 | X                                                             | Χ                | х                   | Х                   |              |
|                        | View      | Х                 | X                                                             | Χ                | х                   | Х                   |              |
|                        | Edit      | Х                 | X                                                             | Х                | X                   | Х                   |              |
|                        | Submit    | Х                 |                                                               |                  |                     |                     |              |
| Organization Page      | View      | Х                 | X                                                             | Х                | X                   | X                   |              |
| Sub-organizations Page | View      | Х                 | X                                                             | Х                | X                   | Х                   |              |
| Grant Landing Page     | View      | Х                 | X                                                             | X                | Х                   | Х                   |              |
| Grants Tab             | View      | Х                 | х                                                             | Х                | Х                   | Х                   | х            |