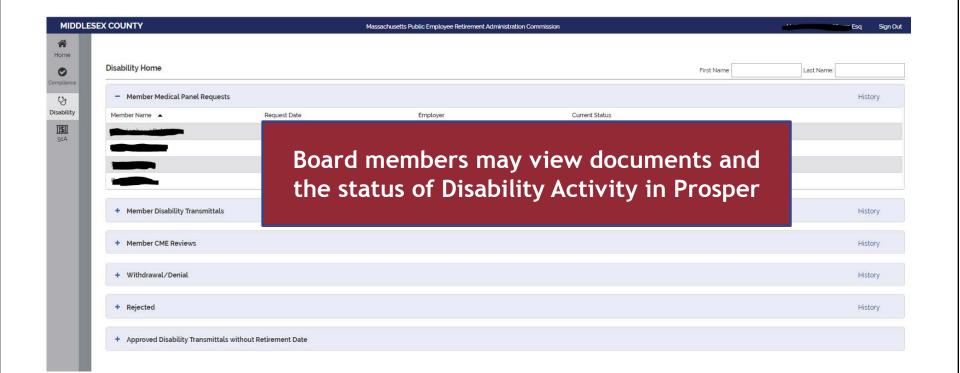

# **Disability Activity**

Opening + Items will bring present current cases with their status 0 Disab Ŷ Member Medical Panel Request Request Da Current Status 131 0/24/2018 Rovest Submitted Member Disability Transmitt + Member CME Review Cases that have completed + Withdrawal/Denial activity available in History + Dejecter ved Disability Transmittals with