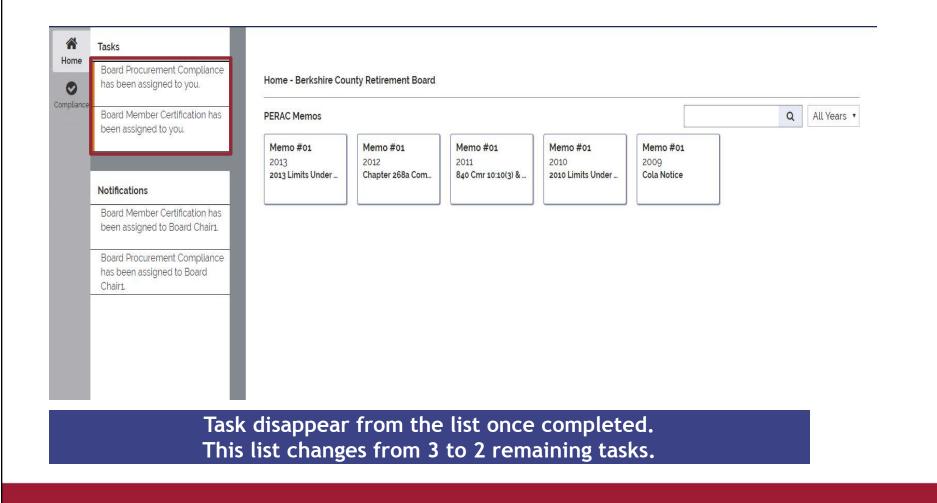

### **Board Home Page Tasks**

| RKSHIRE COUNTY RETIREMENT                                                                                                                                                                                        | BOARD                                 | Massachusetts Public Employee Retire                                                                               | ment Administration Commission          | Î.                              | Hello Board Admin: | Sign C    |
|------------------------------------------------------------------------------------------------------------------------------------------------------------------------------------------------------------------|---------------------------------------|--------------------------------------------------------------------------------------------------------------------|-----------------------------------------|---------------------------------|--------------------|-----------|
| Tasks<br>Board Evaluation has been<br>assigned to you.                                                                                                                                                           | Home - Berkshire Co                   | unty Retirement Board                                                                                              |                                         |                                 |                    |           |
| Placement Agent Statement<br>has been assigned to you.                                                                                                                                                           | PERAC Memos                           |                                                                                                                    |                                         |                                 | Q                  | All Years |
| Vendor Disclosure has been<br>assigned to you.                                                                                                                                                                   | Memo #01<br>2013<br>2013 Limits Under | Memo #01         2012           Chapter 268a Com_         2011           840 Cmr 10:10(3)         840 Cmr 10:10(3) | & Memo #01<br>2010<br>2010 Limits Under | Memo #01<br>2009<br>Cola Notice |                    |           |
|                                                                                                                                                                                                                  | Th                                    | ne Task will rem                                                                                                   | ain visible                             | until c                         | ompleted           |           |
| Netifications                                                                                                                                                                                                    |                                       |                                                                                                                    |                                         |                                 |                    |           |
| Notifications<br>Board Member Certification has<br>been assigned to Board Chair1.                                                                                                                                |                                       |                                                                                                                    |                                         |                                 |                    |           |
| Board Member Certification has<br>been assigned to Board Chair1.<br>Board Member Certification has<br>been assigned to Berkshire B                                                                               |                                       |                                                                                                                    |                                         |                                 |                    |           |
| Board Member Certification has<br>been assigned to Board Chair1.<br>Board Member Certification has                                                                                                               |                                       |                                                                                                                    |                                         |                                 |                    |           |
| Board Member Certification has<br>been assigned to Board Chair1.<br>Board Member Certification has<br>been assigned to Berkshire B<br>User3, Jr,<br>Board Member Certification has<br>been assigned to Berkshire |                                       |                                                                                                                    |                                         |                                 |                    |           |