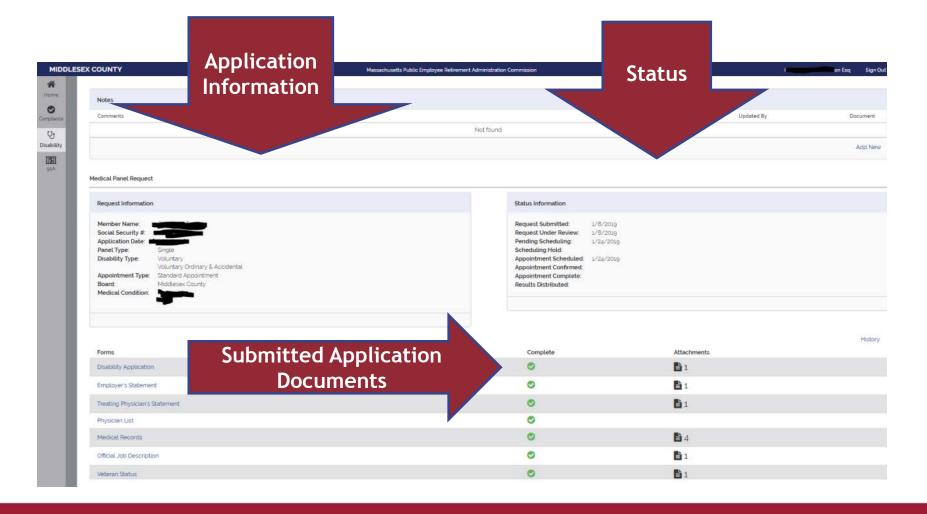

#### **Disability Case Medical Panel Information**

# **View of Completed Certificate**

| Notes                                                                                                                                                                   |                            |                              |                                                                                                                                                                                                                                                                                                                                                                                                                                                                                                                                                                 |             |                     |  |
|-------------------------------------------------------------------------------------------------------------------------------------------------------------------------|----------------------------|------------------------------|-----------------------------------------------------------------------------------------------------------------------------------------------------------------------------------------------------------------------------------------------------------------------------------------------------------------------------------------------------------------------------------------------------------------------------------------------------------------------------------------------------------------------------------------------------------------|-------------|---------------------|--|
| Comments                                                                                                                                                                |                            |                              |                                                                                                                                                                                                                                                                                                                                                                                                                                                                                                                                                                 | Dete        | Updated By          |  |
|                                                                                                                                                                         |                            |                              | Not found                                                                                                                                                                                                                                                                                                                                                                                                                                                                                                                                                       |             |                     |  |
|                                                                                                                                                                         |                            |                              |                                                                                                                                                                                                                                                                                                                                                                                                                                                                                                                                                                 |             |                     |  |
| Medical Panel Request                                                                                                                                                   |                            |                              |                                                                                                                                                                                                                                                                                                                                                                                                                                                                                                                                                                 |             |                     |  |
| Request Information                                                                                                                                                     |                            |                              | Status Information                                                                                                                                                                                                                                                                                                                                                                                                                                                                                                                                              |             |                     |  |
| Member Nama:<br>Social Security #<br>Application Date:<br>Panel Type:<br>Disability Type:<br>Voluntary<br>Appointment Type:<br>Standard<br>Board:<br>Medical Condition: | Accidental.<br>Appointment |                              | Request Submitted:         50/37/2007           Decuded Under Review         Peeding Scheduling:         11/g/2007           Scheduling: Nold:         Appointment Scheduling:         11/g/2007           Appointment Scheduling:         11/g/2007         Appointment Scheduling:           Appointment Scheduling:         11/g/2007         Appointment Scheduling:           Appointment Scheduling:         11/g/2007         Appointment Scheduling:           Appointment Scheduling:         11/g/2007         Besuits Distributed:         12/g/2007 |             |                     |  |
| Forms                                                                                                                                                                   |                            |                              | Compilete                                                                                                                                                                                                                                                                                                                                                                                                                                                                                                                                                       | Attachments |                     |  |
| Disability Application                                                                                                                                                  |                            |                              | 0                                                                                                                                                                                                                                                                                                                                                                                                                                                                                                                                                               | <b>D</b> 1  |                     |  |
| Employer's Statement                                                                                                                                                    |                            |                              | 0                                                                                                                                                                                                                                                                                                                                                                                                                                                                                                                                                               | 1           |                     |  |
| Treating Physician's Statement                                                                                                                                          |                            |                              | 0                                                                                                                                                                                                                                                                                                                                                                                                                                                                                                                                                               | <b>D</b> 1  |                     |  |
| Physician List                                                                                                                                                          |                            |                              | 0                                                                                                                                                                                                                                                                                                                                                                                                                                                                                                                                                               |             |                     |  |
| Medical Records                                                                                                                                                         |                            |                              | o                                                                                                                                                                                                                                                                                                                                                                                                                                                                                                                                                               | <b>D</b> 3  |                     |  |
| Injury Report                                                                                                                                                           |                            |                              | 0                                                                                                                                                                                                                                                                                                                                                                                                                                                                                                                                                               | <b>1</b>    |                     |  |
|                                                                                                                                                                         |                            |                              | ٥                                                                                                                                                                                                                                                                                                                                                                                                                                                                                                                                                               | <b>1</b> 1  |                     |  |
| Official Job Description                                                                                                                                                |                            |                              |                                                                                                                                                                                                                                                                                                                                                                                                                                                                                                                                                                 |             |                     |  |
| Official Job Description Appointments & Certificates                                                                                                                    |                            |                              |                                                                                                                                                                                                                                                                                                                                                                                                                                                                                                                                                                 |             |                     |  |
|                                                                                                                                                                         | Time                       | Vendor                       |                                                                                                                                                                                                                                                                                                                                                                                                                                                                                                                                                                 | Location    | Certificate         |  |
| Appointments & Certificates                                                                                                                                             | Time<br>2:00 PM1           | Vendor<br>Scope Medical, LLC |                                                                                                                                                                                                                                                                                                                                                                                                                                                                                                                                                                 |             | Certificate<br>View |  |
| Appointments & Certificates<br>Date                                                                                                                                     |                            |                              | Certificate and Narrati                                                                                                                                                                                                                                                                                                                                                                                                                                                                                                                                         |             |                     |  |