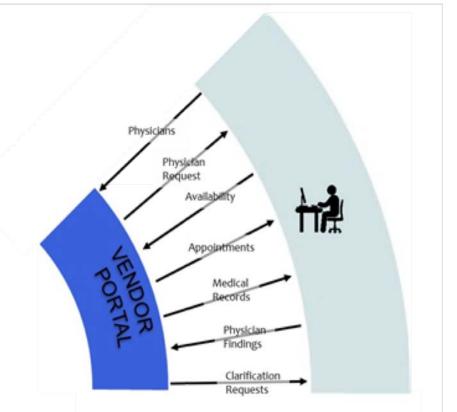

# **Medical Vendor Portal**

- Secure online location for Medical Vendors:
  - Submit forms for Medical Panel and CME
  - Review status of all forms
  - Access appointment documents