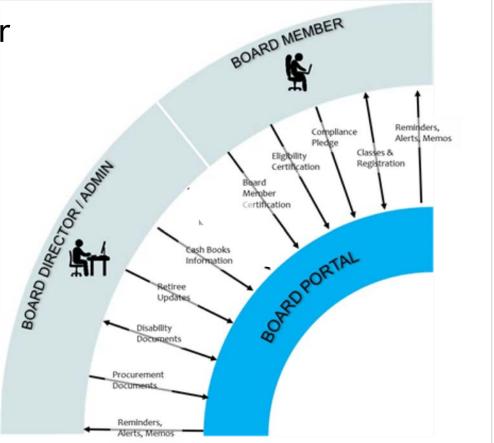

## **Board Portal**

- Secure online location for Retirement Boards:
  - Submit forms for Compliance and Disability
  - Review status of all forms and requests
  - Receive reminders for due items
  - Access PERAC Memos