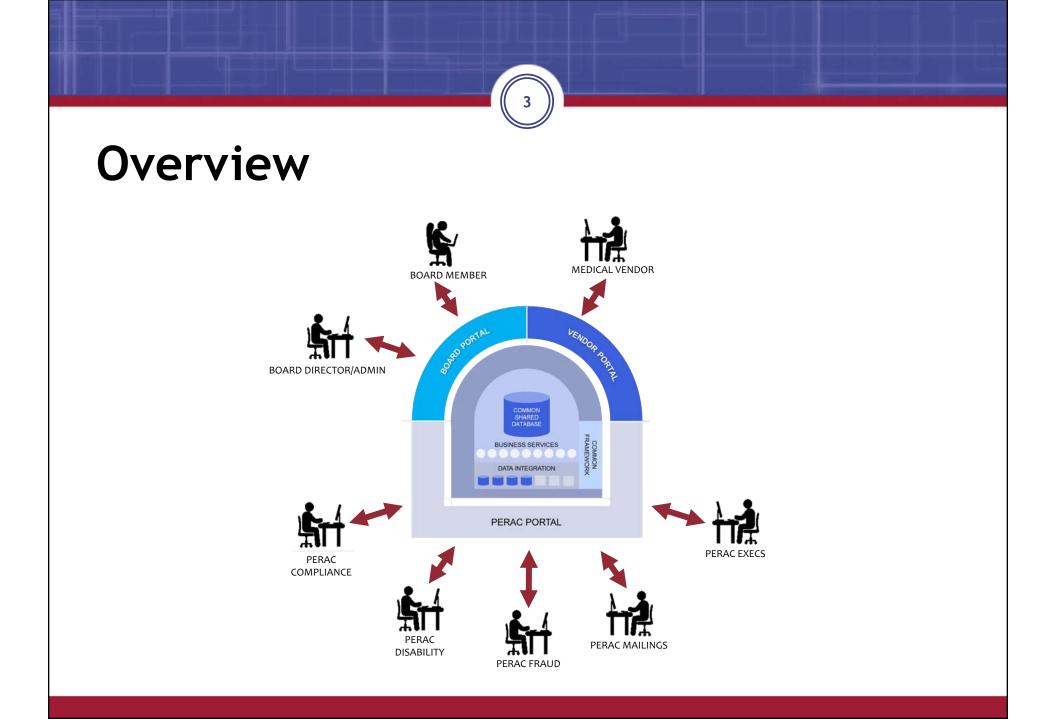

## **Board Portal**

- Secure online location for Retirement Boards:
  - Submit forms for Compliance and Disability
  - Review status of all forms and requests
  - Receive reminders for due items
  - Access PERAC Memos

# **PERAC Portal**

- Secure online location for PERAC:
  - Review all Compliance and Disability forms
  - Respond to forms and requests
  - Schedule Disability medical appointments
  - Receive cash books and fund information

# **Medical Vendor Portal**

- Secure online location for Medical Vendors:
  - Submit forms for Medical Panel and CME
  - Review status of all forms
  - Access appointment documents