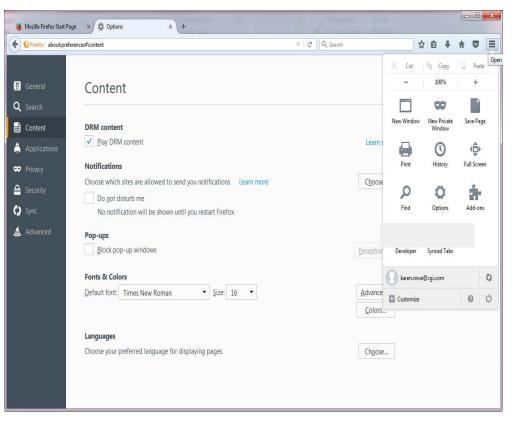

# Firefox

- Privacy Settings
- Go to Options
  - Privacy
  - History
    - Firefox will: 'Use custom setting for history'.

(+)

- Check 'Accept cookies from sites.'
- Accept third-party cookies: 'Always'
- $_{\odot}~$  Keep Until: 'they expire'