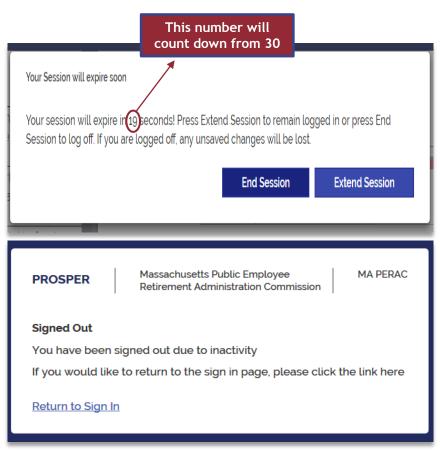

# **Session Time Out**

- After 20 min of no activity the application will display a time out message.
- Select 'Extend' to continue use.
- Select 'End' to close the session.
- If neither is selected after 30 seconds, you will be logged out and a message will display

# Sign Out