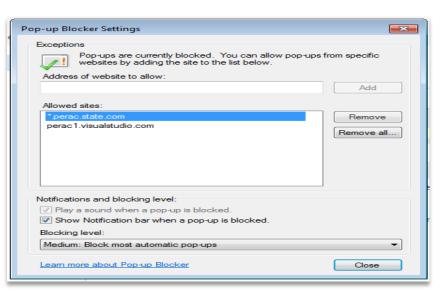

#### Internet Explorer (Continued)

- Pop-up Blocker Settings Allow
  - The first time the PROSPER application is run, a message at the bottom of your screen will ask you if pop-up's should be allowed.
    - Select always Allow
  - If the above does not work, Go To-Tools, Privacy Tab(IE11), Pop-up blocker, Pop-up blocker settings and add the site to the Allowed site list.

#### **Chrome** (Continued)

- Pop-up Blocker Settings
  - The first time the PROSPER application is run, a message at the bottom of your screen will ask you if pop-up's pop-up's should be allowed.
    - Select always Allow
  - If the above does not work, Go To-Tools, Pop-up blocker, Pop-up blocker settings and add the site to the Allowed site list. [\*.]perac.state.com