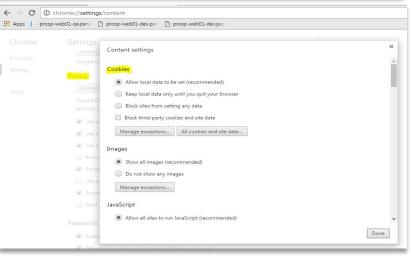

# Chrome

- Security and Privacy Settings
- Go To Settings (upper right three dots)
  - Show advanced settings (bottom of page)
  - Scroll down to Privacy
  - Click on Content settings
    - Cookies allow local data to be set