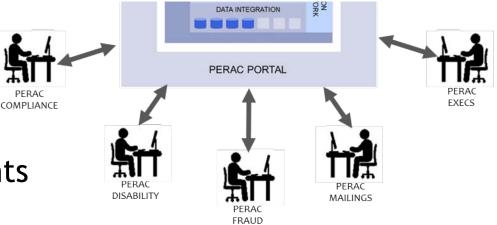

# **PERAC Portal**

- Secure online location for PERAC:
  - Review all Compliance and Disability forms
  - Respond to forms and requests
  - Schedule Disability medical appointments
  - Receive cash books and fund information