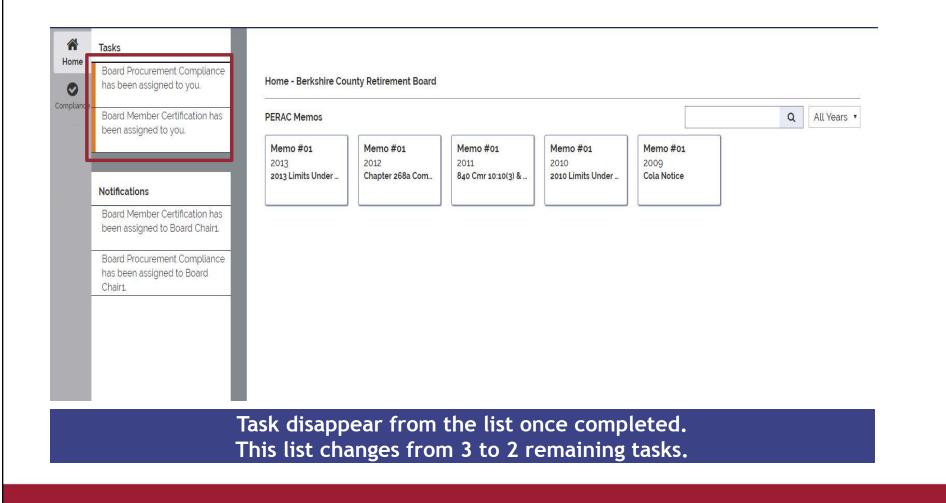

### **Board Home Page Tasks**

33

Tasks are items that need some action to be taken. Selecting a specific task will bring you to that task.