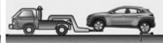

#### **Vehicle Towing Information**

Tow the vehicle using a flat bed or using wheel dollies. Never tow the vehicle with the front or rear wheels on the ground