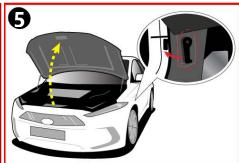

OBC (On – Board Charger)   | Ultra-High Strength    |
| high voltage                                 | Obe (On – Board Charger)   | Steel                  |
| High Voltage Battery                         | Air-conditioning component | Seat belt pretensioner |
|                                              |                            |                        |

| Applicable to Tucson Plug-in Hybrid vehicles first sold in the | ID. No.      | Version No. | Page   |
|----------------------------------------------------------------|--------------|-------------|--------|
| United States.                                                 | KMH-NX4 PHEV | 01.2021.09  | 1 of 2 |

### **Emergency Response Quick Reference Guide**



Tucson Plug-in Hybrid / 2022 +

#### **Disabling Vehicle**













OR













#### **Vehicle Towing Information**

Tow the vehicle using a flat bed or using wheel dollies. Never tow the vehicle with the front or rear wheels on the ground









#### For further information, please refer to the Emergency Response Guide (ERG).

| Applicable to Tucson Plug-in Hybrid vehicles first sold in the | ID. No.      | Version No. | Page   |
|----------------------------------------------------------------|--------------|-------------|--------|
| United States.                                                 | KMH-NX4 PHEV | 01.2021.09  | 2 of 2 |