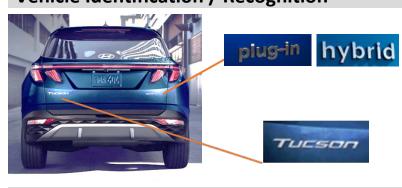

# **Vehicle Identification / Recognition**

## **Accessing Vehicle**

| Supplemental Restraint System Control Module | Airbag                     | Airbag Gas             |
|----------------------------------------------|----------------------------|------------------------|
| (SRSCM)                                      |                            | Inflators              |
| High voltage cable                           | 12 Volt Battery            | Air-conditioning line  |
| Low voltage disconnect for                   | OBC (On – Board Charger)   | Ultra-High Strength    |
| high voltage                                 | Obe (On – Board Charger)   | Steel                  |
| High Voltage Battery                         | Air-conditioning component | Seat belt pretensioner |
|                                              |                            |                        |