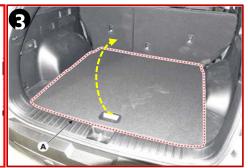

| OBC (On – Board Charger)   | Ultra-High Strength    |
| high voltage                                 | Obe (On – Board Charger)   | Steel                  |
| High Voltage Battery                         | Air-conditioning component | Seat belt pretensioner |
|                                              |                            |                        |

| Applicable to Tucson Plug-in Hybrid vehicles first sold in the | ID. No.      | Version No. | Page   |
|----------------------------------------------------------------|--------------|-------------|--------|
| United States.                                                 | KMH-NX4 PHEV | 01.2021.09  | 1 of 2 |

### **Emergency Response Quick Reference Guide**



Tucson Plug-in Hybrid / 2022 +

#### **Disabling Vehicle**













OR













#### **Vehicle Towing Information**

Tow the vehicle using a flat bed or using wheel dollies. Never tow the vehicle with the front or rear wheels on the ground









#### For further information, please refer to the Emergency Response Guide (ERG).

| Applicable to Tucson Plug-in Hybrid vehicles first sold in the | ID. No.      | Version No. | Page   |
|----------------------------------------------------------------|--------------|-------------|--------|
| United States.                                                 | KMH-NX4 PHEV | 01.2021.09  | 2 of 2 |