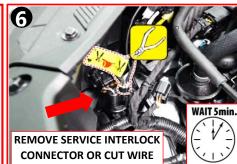

C (On – Board Charger)   | Ultra-High Strength    |
| high voltage                                 | Obe (On – Board Charger)   | Steel                  |
| High Voltage Battery                         | Air-conditioning component | Seat belt pretensioner |
|                                              |                            |                        |

| Applicable to Tucson Plug-in Hybrid vehicles first sold in the | ID. No.      | Version No. | Page   |
|----------------------------------------------------------------|--------------|-------------|--------|
| United States.                                                 | KMH-NX4 PHEV | 01.2021.09  | 1 of 2 |

### **Emergency Response Quick Reference Guide**



Tucson Plug-in Hybrid / 2022 +

#### **Disabling Vehicle**













OR













#### **Vehicle Towing Information**

Tow the vehicle using a flat bed or using wheel dollies. Never tow the vehicle with the front or rear wheels on the ground









#### For further information, please refer to the Emergency Response Guide (ERG).

| Applicable to Tucson Plug-in Hybrid vehicles first sold in the | ID. No.      | Version No. | Page   |
|----------------------------------------------------------------|--------------|-------------|--------|
| United States.                                                 | KMH-NX4 PHEV | 01.2021.09  | 2 of 2 |