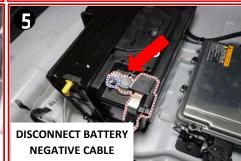

Charger)   | Ultra-High Strength    |
| high voltage                                 | Obe (On – Board Charger)   | Steel                  |
| High Voltage Battery                         | Air-conditioning component | Seat belt pretensioner |
|                                              |                            |                        |

| Applicable to Tucson Plug-in Hybrid vehicles first sold in the | ID. No.      | Version No. | Page   |
|----------------------------------------------------------------|--------------|-------------|--------|
| United States.                                                 | KMH-NX4 PHEV | 01.2021.09  | 1 of 2 |

### **Emergency Response Quick Reference Guide**



Tucson Plug-in Hybrid / 2022 +

#### **Disabling Vehicle**













OR













#### **Vehicle Towing Information**

Tow the vehicle using a flat bed or using wheel dollies. Never tow the vehicle with the front or rear wheels on the ground









#### For further information, please refer to the Emergency Response Guide (ERG).

| Applicable to Tucson Plug-in Hybrid vehicles first sold in the | ID. No.      | Version No. | Page   |
|----------------------------------------------------------------|--------------|-------------|--------|
| United States.                                                 | KMH-NX4 PHEV | 01.2021.09  | 2 of 2 |