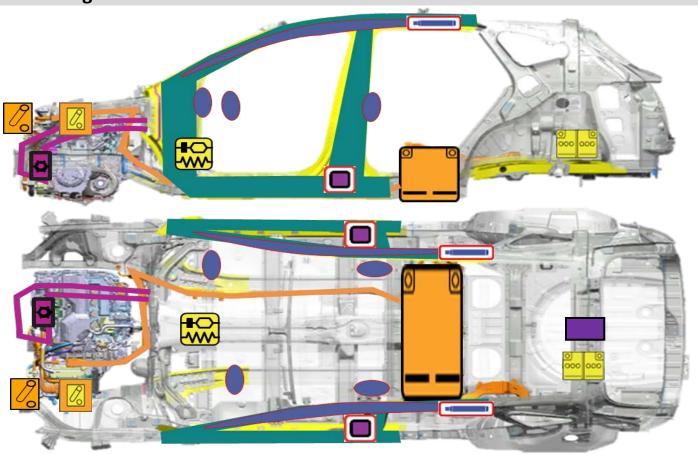

## **Accessing Vehicle**

| Supplemental Restraint System Control Module | Airbag                     | Airbag Gas             |
|----------------------------------------------|----------------------------|------------------------|
| (SRSCM)                                      |                            | Inflators              |
| High voltage cable                           | 12 Volt Battery            | Air-conditioning line  |
| Low voltage disconnect for                   | OBC (On – Board Charger)   | Ultra-High Strength    |
| high voltage                                 | Obe (On – Board Charger)   | Steel                  |
| High Voltage Battery                         | Air-conditioning component | Seat belt pretensioner |
|                                              |                            |                        |