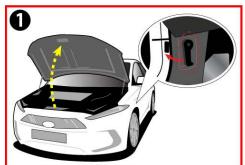

## **Accessing Vehicle**

| Supplemental Restraint System Control Module | Airbag                     | Airbag Gas             |
|----------------------------------------------|----------------------------|------------------------|
| (SRSCM)                                      |                            | Inflators              |
| High voltage cable                           | 12 Volt Battery            | Air-conditioning line  |
| Low voltage disconnect for                   | OBC (On – Board Charger)   | Ultra-High Strength    |
| high voltage                                 | Obe (On – Board Charger)   | Steel                  |
| High Voltage Battery                         | Air-conditioning component | Seat belt pretensioner |
|                                              |                            |                        |