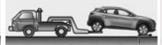

#### **Vehicle Towing Information**

Tow the vehicle using a flat bed or using wheel dollies. Never tow the vehicle with the front or rear wheels on the ground