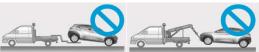

#### **Vehicle Towing Information**

Tow the vehicle using a flat bed or using wheel dollies. Never tow the vehicle with the front or rear wheels on the ground