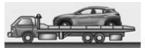

#### **Vehicle Towing Information**

Tow the vehicle using a flat bed or using wheel dollies. Never tow the vehicle with the front or rear wheels on the ground