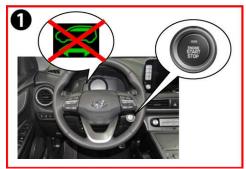

| OBC (On – Board Charger)   | Ultra-High Strength    |
| high voltage                                 | Obe (On – Board Charger)   | Steel                  |
| High Voltage Battery                         | Air-conditioning component | Seat belt pretensioner |
|                                              |                            |                        |

| Applicable to Tucson Plug-in Hybrid vehicles first sold in the | ID. No.      | Version No. | Page   |
|----------------------------------------------------------------|--------------|-------------|--------|
| United States.                                                 | KMH-NX4 PHEV | 01.2021.09  | 1 of 2 |

### **Emergency Response Quick Reference Guide**



Tucson Plug-in Hybrid / 2022 +

#### **Disabling Vehicle**













OR













#### **Vehicle Towing Information**

Tow the vehicle using a flat bed or using wheel dollies. Never tow the vehicle with the front or rear wheels on the ground









#### For further information, please refer to the Emergency Response Guide (ERG).

| Applicable to Tucson Plug-in Hybrid vehicles first sold in the | ID. No.      | Version No. | Page   |
|----------------------------------------------------------------|--------------|-------------|--------|
| United States.                                                 | KMH-NX4 PHEV | 01.2021.09  | 2 of 2 |