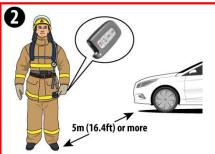

## **Accessing Vehicle**

| Supplemental Restraint System Control Module | Airbag                     | Airbag Gas             |
|----------------------------------------------|----------------------------|------------------------|
| (SRSCM)                                      |                            | Inflators              |
| High voltage cable                           | 12 Volt Battery            | Air-conditioning line  |
| Low voltage disconnect for                   | OBC (On – Board Charger)   | Ultra-High Strength    |
| high voltage                                 | Obe (On – Board Charger)   | Steel                  |
| High Voltage Battery                         | Air-conditioning component | Seat belt pretensioner |
|                                              |                            |                        |