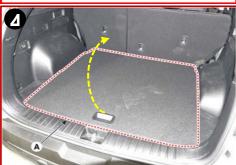

## **Accessing Vehicle**

| Supplemental Restraint System Control Module | Airbag                     | Airbag Gas             |
|----------------------------------------------|----------------------------|------------------------|
| (SRSCM)                                      |                            | Inflators              |
| High voltage cable                           | 12 Volt Battery            | Air-conditioning line  |
| Low voltage disconnect for                   | OBC (On – Board Charger)   | Ultra-High Strength    |
| high voltage                                 | Obe (On – Board Charger)   | Steel                  |
| High Voltage Battery                         | Air-conditioning component | Seat belt pretensioner |
|                                              |                            |                        |