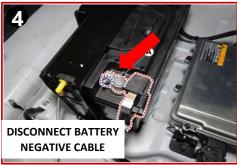

| OBC (On – Board Charger)   | Ultra-High Strength    |
| high voltage                                 | Obe (On – Board Charger)   | Steel                  |
| High Voltage Battery                         | Air-conditioning component | Seat belt pretensioner |
|                                              |                            |                        |

| Applicable to Tucson Plug-in Hybrid vehicles first sold in the | ID. No.      | Version No. | Page   |
|----------------------------------------------------------------|--------------|-------------|--------|
| United States.                                                 | KMH-NX4 PHEV | 01.2021.09  | 1 of 2 |

### **Emergency Response Quick Reference Guide**



Tucson Plug-in Hybrid / 2022 +

#### **Disabling Vehicle**













OR













#### **Vehicle Towing Information**

Tow the vehicle using a flat bed or using wheel dollies. Never tow the vehicle with the front or rear wheels on the ground









#### For further information, please refer to the Emergency Response Guide (ERG).

| Applicable to Tucson Plug-in Hybrid vehicles first sold in the | ID. No.      | Version No. | Page   |
|----------------------------------------------------------------|--------------|-------------|--------|
| United States.                                                 | KMH-NX4 PHEV | 01.2021.09  | 2 of 2 |