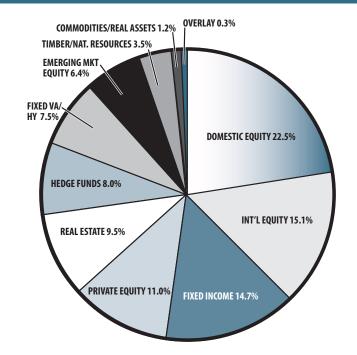

| \$47.4 M                |
| <ul> <li>Total Pension Appropriation (Fiscal 2020)</li> </ul> |            | \$6.3 M                 |
|                                                               | ACTIVE     | RETIRED                 |
| Number of Members                                             | 355        | 363                     |
| Total Payroll/Benefit                                         | \$27.4 M   | \$11.6 M                |
| Average Salary/Benefit                                        | \$77,100   | \$31,900                |
| Average Age                                                   | 47         | 74                      |
| Average Service                                               | 12.8 years | NA                      |

## ASSET ALLOCATION (12/31/19)



### EARNED INCOME OF DISABILITY RETIREES (2018)

| 29     |
|--------|
| 8      |
| 0      |
| \$0.00 |
|        |
|        |

| ▶ 2019 Return            | <b>15.66</b> % |
|--------------------------|----------------|
| ▶ 2019 Market Value      | \$152.9 M      |
| ▶ 2015-2019 (Annualized) | <b>7.98</b> %  |
| ▶ 1985-2019 (Annualized) | <b>9.28</b> %  |