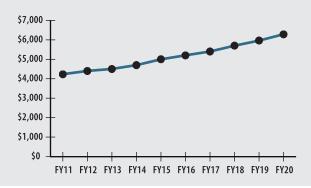

### ACTUARIAL

| Funded Ratio                                                  |            | 75.0%                   |
|---------------------------------------------------------------|------------|-------------------------|
| Date of Last Valuation                                        |            | 1/1/19                  |
| Actuary                                                       |            | KMS                     |
| Assumed Rate of Return                                        |            | 7.50%                   |
| Funding Schedule                                              |            | Varies Total Increasing |
| Year Fully Funded                                             |            | 2029                    |
| Unfunded Liability                                            |            | \$47.4 M                |
| <ul> <li>Total Pension Appropriation (Fiscal 2020)</li> </ul> |            | \$6.3 M                 |
|                                                               | ACTIVE     | RETIRED                 |
| Number of Members                                             | 355        | 363                     |
| Total Payroll/Benefit                                         | \$27.4 M   | \$11.6 M                |
| Average Salary/Benefit                                        | \$77,100   | \$31,900                |
| Average Age                                                   | 47         | 74                      |
| Average Service                                               | 12.8 years | NA                      |