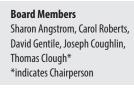

#### **INVESTMENT RETURN HISTORY**

| <u>35 years 2019</u> | <u>34 years 2018</u> | <u>33 years 2017</u> |
|----------------------|----------------------|----------------------|
| 9.28%                | 9.10%                | 9.43%                |
| <u>10 years 2019</u> | <u>10 years 2018</u> | <u>10 years 2017</u> |
| 9.06%                | 9.26%                | 5.67%                |
| <u>5 years 2019</u>  | <u>5 years 2018</u>  | <u>5 years 2017</u>  |
| 7.98%                | 6.57%                | 9.94%                |

### EARNED INCOME OF DISABILITY RETIREES (2018)

| 29     |
|--------|
| 8      |
| 0      |
| \$0.00 |
|        |
|        |

| ▶ 2019 Return            | <b>15.66</b> % |
|--------------------------|----------------|
| ▶ 2019 Market Value      | \$152.9 M      |
| ▶ 2015-2019 (Annualized) | <b>7.98</b> %  |
| ▶ 1985-2019 (Annualized) | <b>9.28</b> %  |