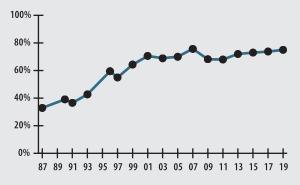

#### **INVESTMENT RETURN HISTORY**

| <u>35 years 2019</u> | <u>34 years 2018</u> | <u>33 years 2017</u> |
|----------------------|----------------------|----------------------|
| 9.28%                | 9.10%                | 9.43%                |
| <u>10 years 2019</u> | <u>10 years 2018</u> | <u>10 years 2017</u> |
| 9.06%                | 9.26%                | 5.67%                |
| <u>5 years 2019</u>  | <u>5 years 2018</u>  | <u>5 years 2017</u>  |
| 7.98%                | 6.57%                | 9.94%                |

### EARNED INCOME OF DISABILITY RETIREES (2018)

| 29     |
|--------|
| 8      |
| 0      |
| \$0.00 |
|        |
|        |

| ▶ 2019 Return            | <b>15.66</b> % |
|--------------------------|----------------|
| ▶ 2019 Market Value      | \$152.9 M      |
| ▶ 2015-2019 (Annualized) | <b>7.98</b> %  |
| ▶ 1985-2019 (Annualized) | <b>9.28</b> %  |