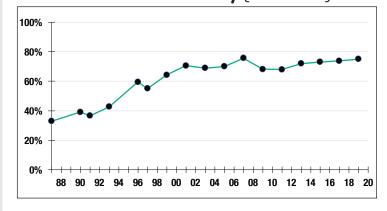

------------------------|
| Total Payroll\$27.4 M    |
| Average Salary\$77,100   |
| Average Age47            |
| Average Service12.8      |
|                          |
| Retired Members363       |
| Benefits Paid\$11.6 M    |
| Average Benefit \$31,900 |
| Average Age74            |

## 2019 EARNED INCOME OF DISABILITY RETIREES:

| Disability Retirees | .27 |
|---------------------|-----|
| Reported Earnings   | 9   |
| Excess Earners      | 0   |
| Refund Due          | \$0 |

Last Valuation: 1/1/19 Actuary: KMS



# \$168.3 M

Market Value

## 12.44%

2020 Returns

# 8.95%

2011-2020 (Annualized) 9.36% 1985-2020

(Annualized)

## **Investment Returns**

(2016-2020, 5-Year & 36-Year Averages, as of 12/31/20)



## 7.50%

**Assumed Rate** of Return

## Funded Ratio History (1987-2020)



## **75.0**%

**Funded Ratio** 

### 2029

Fully Funded

Varies Total **Increasing** 

**Funding Schedule** 

# **Asset Allocation** [12/31/20]



# \$47.4 M

**Unfunded Liability** 

# (FY2021)

Total Pension Appropriation