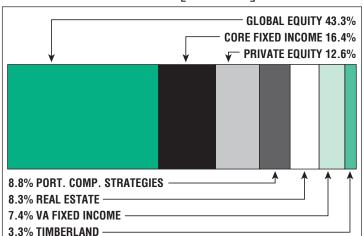

|
| Retired Members363       |
| Benefits Paid\$11.6 M    |
| Average Benefit \$31,900 |
| Average Age74            |

## 2019 EARNED INCOME OF DISABILITY RETIREES:

| Disability Retirees | .27 |
|---------------------|-----|
| Reported Earnings   | 9   |
| Excess Earners      | 0   |
| Refund Due          | \$0 |

Last Valuation: 1/1/19 Actuary: KMS



# \$168.3 M

Market Value

## 12.44%

2020 Returns

# 8.95%

2011-2020 (Annualized) 9.36% 1985-2020

(Annualized)

## **Investment Returns**

(2016-2020, 5-Year & 36-Year Averages, as of 12/31/20)



## 7.50%

**Assumed Rate** of Return

## Funded Ratio History (1987-2020)



## **75.0**%

**Funded Ratio** 

### 2029

Fully Funded

Varies Total **Increasing** 

**Funding Schedule** 

# **Asset Allocation** [12/31/20]



# \$47.4 M

**Unfunded Liability** 

# (FY2021)

Total Pension Appropriation