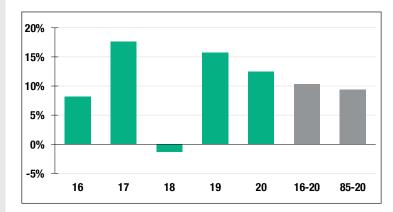

## **Investment Returns**

(2016-2020, 5-Year & 36-Year Averages, as of 12/31/20)

## 12.44%

2020 Returns

# 8.95%

2011-2020 (Annualized) 9.36% 1985-2020

(Annualized)