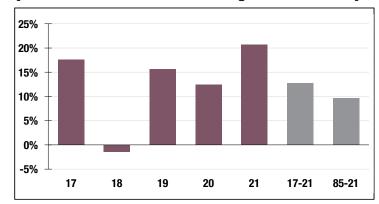

### **Investment Returns**

(2017-2021, 5-Year & 37-Year Averages, as of 12/31/21)

7.00%

**Assumed Rate** of Return