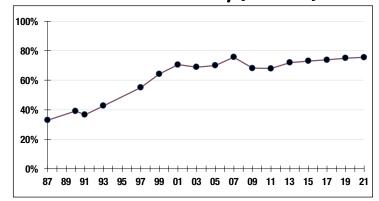

### Funded Ratio History (1987-2021)

**75.5**%

Funded Ratio

2031

Fully Funded

**6.0% Total** Increasing

**Funding Schedule** 