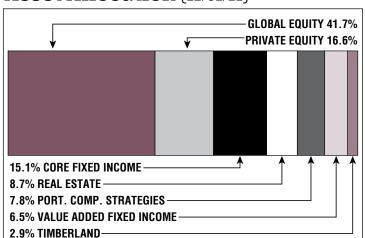

# **Asset Allocation** (12/31/21)

\$52.2 M

Unfunded Liability

(FY2022)

Total Pension Appropriation