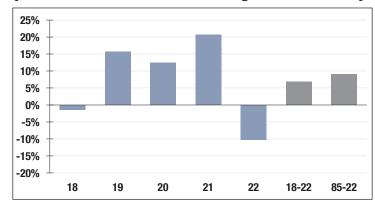

### -10.26%

2022 Returns

## 8.35%

2013-2022 (Annualized) 9.08%

1985-2022 (Annualized)

### **Investment Returns**

(2018-2022, 5-Year & 38-Year Averages, as of 12/31/22)

7.00%

**Assumed Rate** of Return