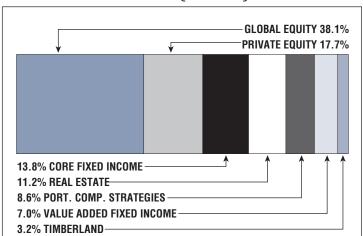

### **Asset Allocation** (12/31/22)

\$52.2 M

Unfunded Liability

\$8.5 M (FY2023)

Total Pension Appropriation