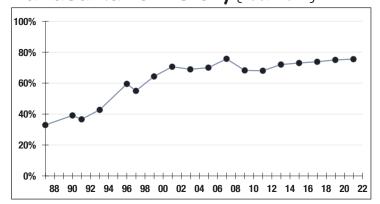

### Funded Ratio History (1987-2022)

**75.5**%

Funded Ratio

2031

Fully Funded

**6.0% Total Increasing** 

**Funding Schedule** 