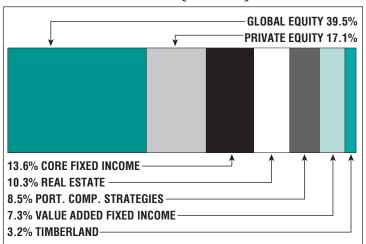

its Paid\$1   | 4.2 M  |
| Average Benefit\$3 | 36,900 |
| Average Age        | 74     |

#### **2022 EARNED INCOME OF DISABILITY RETIREES:**

| Disability Retirees | .31  |
|---------------------|------|
| Reported Earnings   | 9    |
| Excess Earners      | 0    |
| Refund Due          | .\$0 |

Last Valuation: 1/1/23 Actuary: KMS

## \$190.6 M

Market Value

# 11.44%

2023 Returns

### 7.99%

2014-2023 (Annualized) 9.14%

1985-2023 (Annualized)

#### **Investment Returns**

(2019-2023, 5-Year & 39-Year Averages, as of 12/31/23)



### 6.75%

**Assumed Rate** of Return

### \$14,000

COLA BASE (FY2025)

### Funded Ratio History (1987-2023)



### **77.5**%

**Funded Ratio** 

### 2031

Fully Funded

8.27% Total **Increasing** 

**Funding Schedule** 

### **Asset Allocation** (12/31/23)



# \$53.1 M

**Unfunded Liability** 

# \$9.1 M

(FY2024)

**Total Pension** Appropriation