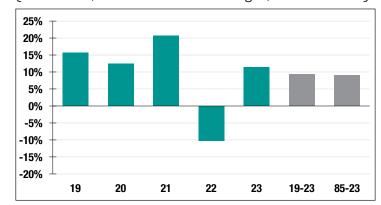

#### **Investment Returns**

(2019-2023, 5-Year & 39-Year Averages, as of 12/31/23)

# 11.44%

2023 Returns

### 7.99%

2014-2023 (Annualized) 9.14%

1985-2023 (Annualized)