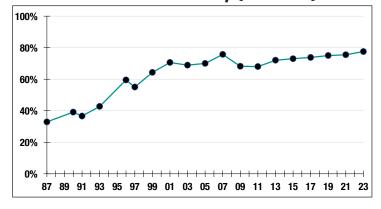

8  | 36,700 |
| Average Age        | 45     |
| Average Service    | 11.4   |
|                    |        |
| Retired Members    | 384    |
| Benefits Paid\$1   | 4.2 M  |
| Average Benefit\$3 | 36,900 |
| Average Age        | 74     |

#### **2022 EARNED INCOME OF DISABILITY RETIREES:**

| Disability Retirees | .31  |
|---------------------|------|
| Reported Earnings   | 9    |
| Excess Earners      | 0    |
| Refund Due          | .\$0 |

Last Valuation: 1/1/23 Actuary: KMS

## \$190.6 M

Market Value

# 11.44%

2023 Returns

### 7.99%

2014-2023 (Annualized) 9.14%

1985-2023 (Annualized)

#### **Investment Returns**

(2019-2023, 5-Year & 39-Year Averages, as of 12/31/23)



### 6.75%

**Assumed Rate** of Return

### \$14,000

COLA BASE (FY2025)

### Funded Ratio History (1987-2023)



### **77.5**%

**Funded Ratio** 

### 2031

Fully Funded

8.27% Total **Increasing** 

**Funding Schedule** 

### **Asset Allocation** (12/31/23)



# \$53.1 M

**Unfunded Liability** 

# \$9.1 M

(FY2024)

**Total Pension** Appropriation