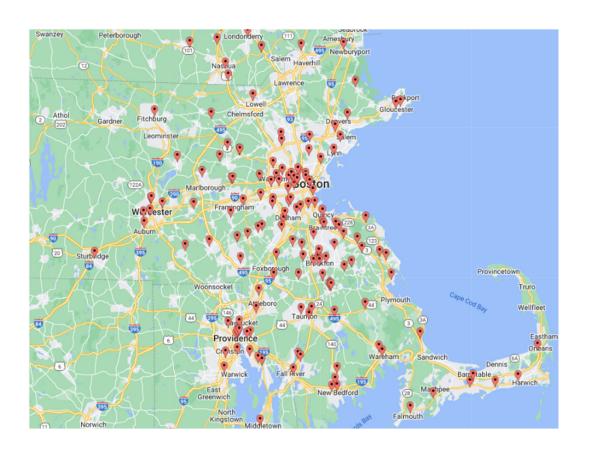

# **Current Footprint**

### **Current Locations**

Organic Waste collection locations in MA as of July, 2023