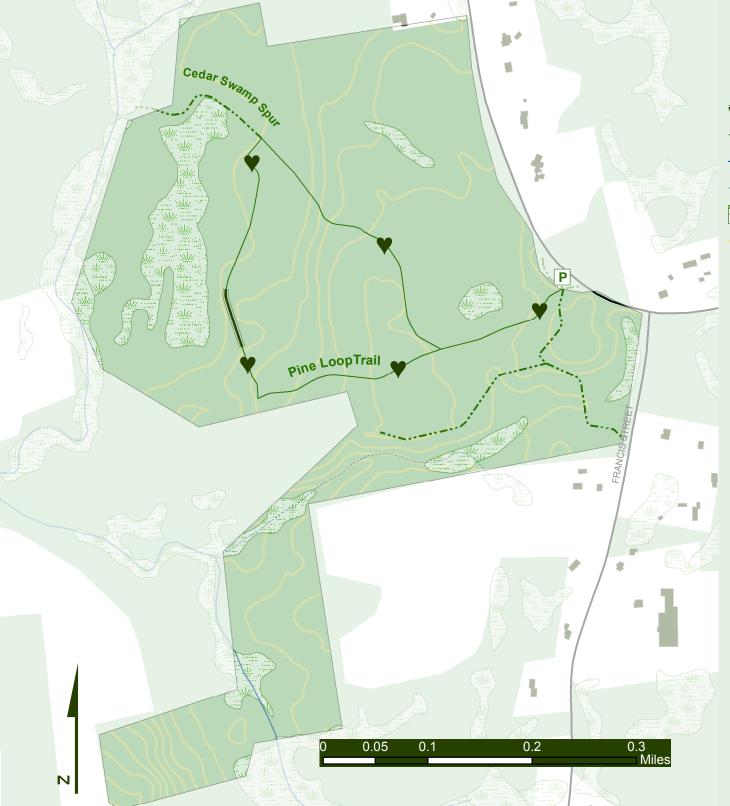

### Legend

- P Parking
- Cedar Swamp Boardwalk
- **→** Health Heart Trail
  - Stream
  - Intermittent Stream

Contour Lines (3 meter)