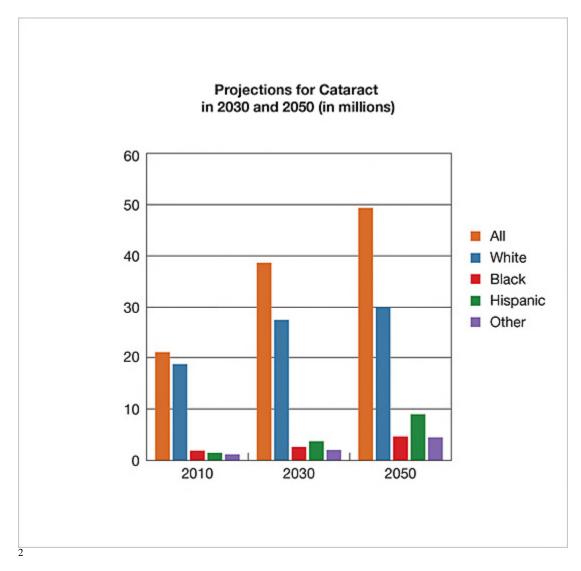

| 1     | 0%   | -     | 0%   | -           | 0%   | 1           | 0%   |
| WILTON                  | -     | 0%   | 1     | 0%   | -           | 0%   | 1           | 0%   |
| WIMAUMA                 | -     | 0%   | 1     | 0%   | -           | 0%   | 1           | 0%   |
| WINTER HAVEN            | 1     | 0%   | -     | 0%   | -           | 0%   | 1           | 0%   |
| WOLFEBORO               | 1     | 0%   | -     | 0%   | -           | 0%   | 1           | 0%   |
| Yukon                   | -     | 0%   | 1     | 0%   | -           | 0%   | 1           | 0%   |
| ZEPHYRHILLS             | -     | 0%   | 2     | 0%   | -           | 0%   | 2           | 0%   |
| Grand Total             | 9,177 | 100% | 9,596 | 100% | 8,818       | 100% | 27,591      | 100% |

## <u>Chart 3</u>



<sup>&</sup>lt;sup>2</sup> See National Eye Institute, Cataracts, available at https://nei.nih.gov/eyedata/cataract.

## <u>Chart 4.1</u>

|                                         |         |        | Y       | ear,n  |              |          |                                               |
|-----------------------------------------|---------|--------|---------|--------|--------------|----------|-----------------------------------------------|
| Diagnosis                               | 2015    | 2015   | 2016    | 2016   | 2017 YTD Nov | 2017 YTD | ICD9 to approx. ICD10 conversion              |
|                                         | n=1,952 | %Total | n=2,491 | %Total | n=2,269      | Nov      |                                               |
| Age-related nuclear cataract, rig