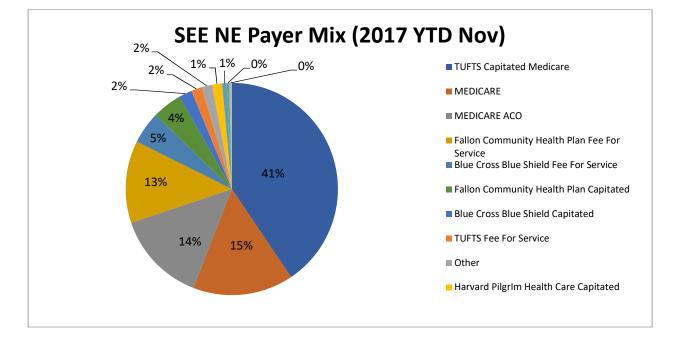

| Harvard Pilgrim Health Care Capitated        | 9 (1)                  | 26 (1)                 | 24 (2)                         |
| Harvard Pilgrim Health Care Fee For Service  | 23 (1)                 | 18 (1)                 | 11 (<1)                        |
| MASS HEALTH MEDICAID                         | 8 (<1)                 | 7 (<1)                 | 6 (<1)                         |
| UNITED HEALTHCARE                            | 1 (<1)                 | 1 (<1)                 | 6 (<1)                         |

 $<sup>^{1}</sup>$  n= patients. Patient counts in the Region and Demographics Charts (Charts 1.1, 1.4, 2.1, 2.3, 2.5) may differ from patient counts in the Acuity Mix Charts (Charts 4.1, 4.2, 5.1) because patients may have more than one diagnosis.

#### **Chart 1.2**



The following illustrates the above-noted payer mix data.

#### **Chart 1.3**

SEE's Patient Panel by town:



## <u>Chart 1.4</u>

#### SEE Patient Panel

| TOWN          | 2015 | %   | 2016 | %   | 2017 YTD<br>Nov | %   | Grand<br>Total | %   | Region                |
|---------------|------|-----|------|-----|-----------------|-----|----------------|-----|-----------------------|
| WORCESTER     | 412  | 25% | 474  | 27% | 408             | 26% | 1,294          | 26% | Central Massachusetts |
| SHREWSBURY    | 77   | 5%  | 96   | 5%  | 88              | 6%  | 261            | 5%  | Central Massachusetts |
| AUBURN        | 79   | 5%  | 80   | 5%  | 78              | 5%  | 237            | 5%  | Central Massachusetts |
| LEOMINSTER    | 78   | 5%  | 67   | 4%  | 53              | 3%  |