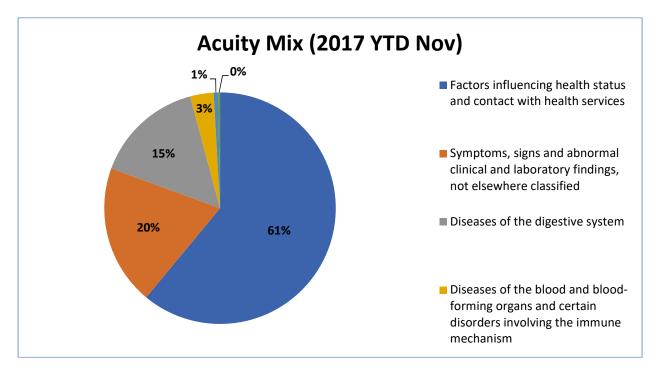

|                                |                              |
| Conditions                                                                     | 822                     | 8%             | 23                      | 0%             | 13                             | 0%                           |
| All Other                                                                      | 38                      | 0%             | 17                      | 0%             | 12                             | 0%                           |
| External causes of morbidity                                                   | 3,286                   | 32%            | -                       | 0%             | -                              | 0%                           |

#### <u>Chart 5.2</u>



**Exhibit 2 – Application References** 

- [1] Claritas Population Data, 2016.
- [2] *Id.*
- [3] Massachusetts Executive Office of Labor and Workforce Development, Department of Unemployment Assistance, Labor Force, Employment, Unemployment, released November 21, 2017, *available at* http://lmi2.detma.org/lmi/laborarea\_comparison.pdf.
- [4] National Eye Institute, Cataracts, *available at* https://nei.nih.gov/eyedata/cataract.
- [5] *Id.*
- [6] Centers for Disease Control and Prevention, Colorectal (Colon) Cancer, *available at* https://www.cdc.gov/cancer/colorectal/basic\_info/screening/index.htm.
- [7] *Id*.
- U.S. Preventative Services Task Force, Colorectal Cancer: Screening, released June 2016, *available at* https://www.uspreventiveservicestaskforce.org/Page/Document/UpdateSummary