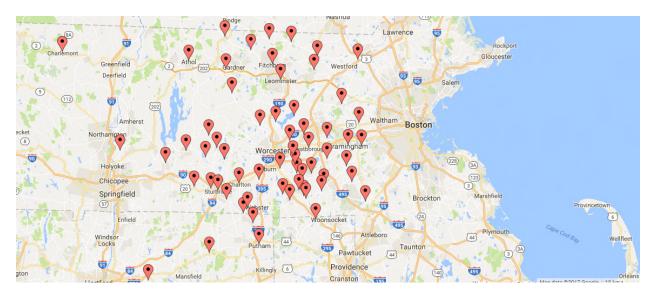

|
| Harvard Pilgrim Health Care Fee For Service  | 23 (1)                 | 18 (1)                 | 11 (<1)                        |
| MASS HEALTH MEDICAID                         | 8 (<1)                 | 7 (<1)                 | 6 (<1)                         |
| UNITED HEALTHCARE                            | 1 (<1)                 | 1 (<1)                 | 6 (<1)                         |

 $<sup>^{1}</sup>$  n= patients. Patient counts in the Region and Demographics Charts (Charts 1.1, 1.4, 2.1, 2.3, 2.5) may differ from patient counts in the Acuity Mix Charts (Charts 4.1, 4.2, 5.1) because patients may have more than one diagnosis.

#### **Chart 1.2**



The following illustrates the above-noted payer mix data.

#### **Chart 1.3**

SEE's Patient Panel by town:



## <u>Chart 1.4</u>

#### SEE Patient Panel

| TOWN          | 2015 | %   | 2016 | %   | 2017 YTD<br>Nov | %   | Grand<br>Total | %   | Region                |
|---------------|------|-----|------|-----|-----------------|-----|----------------|-----|-----------------------|
| WORCESTER     | 412  | 25% | 474  | 27% | 408             | 26% | 1,294          | 26% | Central Massachusetts |
| SHREWSBURY    | 77   | 5%  | 96   | 5%  | 88              | 6%  | 261            | 5%  | Central Massachusetts |
| AUBURN        | 79   | 5%  | 80   | 5%  | 78              | 5%  | 237            | 5%  | Central Massachusetts |
| LEOMINSTER    | 78   | 5%  | 67   | 4%  | 53              | 3%  | 198            | 4%  | Central Massachusetts |
| MILLBURY      | 65   | 4%  | 64   | 4%  | 47              | 3