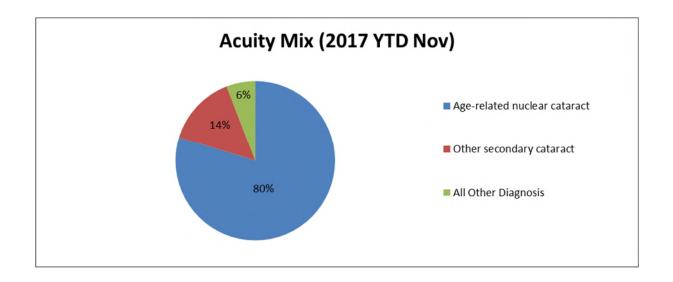

lear cataract, unspecified eye |

#### <u>Chart 4.2</u>

|                              |         | Year,n |         |        |              |          |  |  |
|------------------------------|---------|--------|---------|--------|--------------|----------|--|--|
| Diagnosis                    | 2015    | 2015   | 2016    | 2016   | 2017 YTD Nov | 2017 YTD |  |  |
|                              | n=1,952 | %Total | n=2,491 | %Total | n=2,269      | Nov      |  |  |
| Age-related nuclear cataract | 1,300   | 67%    | 1,786   | 72%    | 1,809        | 80%      |  |  |
| Other secondary cataract     | 389     | 20%    | 398     | 16%    | 327          | 14%      |  |  |
| All Other Diagnosis          | 263     | 13%    | 307     | 12%    | 133          | 6%       |  |  |

## <u>Chart 4.3</u>



### <u>Chart 5.1</u>

|                                                                                | Year, n                 |                |                         |                |                                |                              |
|--------------------------------------------------------------------------------|-------------------------|----------------|-------------------------|----------------|--------------------------------|------------------------------|
| Diagnosis                                                                      | <b>2015</b><br>n=10,141 | 2015<br>%Total | <b>2016</b><br>n=10,667 | 2016<br>%Total | <b>2017 YTD</b><br>Nov n=9,664 | 2017<br>YTD<br>Nov<br>%Total |
| Factors influencing health status and