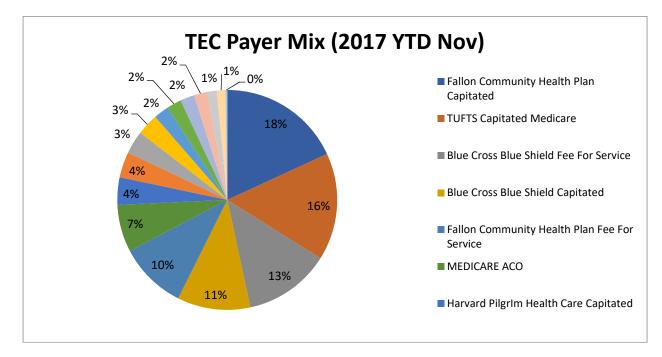

| 170 (2)                | 192 (2)                        |
| UNITED HEALTHCARE                            | 151 (2)                | 147 (2)                | 186 (2)                        |
| TUFTS Capitated Commercial                   | 189 (2)                | 181 (2)                | 171 (2)                        |
| COMMERCIAL CONTRACTED                        | 92 (1)                 | 106 (1)                | 128 (1)                        |
| AETNA                                        | 124 (1)                | 148 (2)                | 112 (1)                        |
| Other                                        | 51 (<1)                | 41 (<1)                | 24 (<1)                        |

<u>Chart 2.2</u> The following illustrates the above-noted payer mix data.



#### **Chart 2.3**

The following chart illustrates TEC's outpatient detail by region:

#### TEC Outpatient detail by Region (2015-2017 YTD Nov)

|                               |       |      |       |      | 2017<br>YTD |      |             |      |
|-------------------------------|-------|------|-------|------|-------------|------|-------------|------|
| REGION                        | 2015  | %    | 2016  | %    | Nov         | %    | Grand Total | %    |
| Berkshire Hills               | -     | 0%   | 1     | 0%   | -           | 0%   | 1           | 0%   |
| Central Massachusetts         | 9,054 | 99%  | 9,477 | 99%  | 8,707       | 99%  | 25,866      | 99%  |
| Greater Boston                | 10    | 0%   | 8     | 0%   | 1           | 0%   | 19          | 0%   |
| Northeast Mass