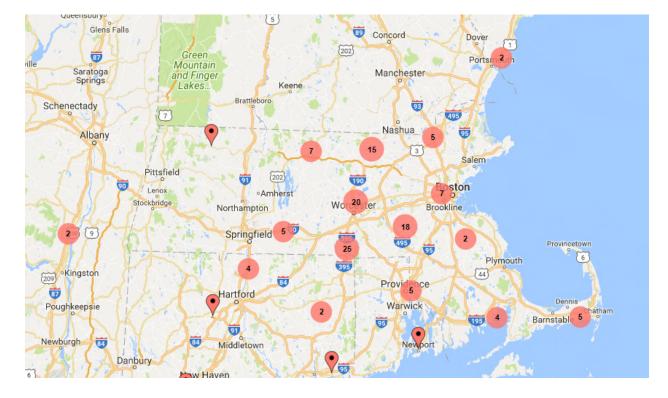

| 0%   | 1           | 0%   |
| Central Massachusetts         | 9,054 | 99%  | 9,477 | 99%  | 8,707       | 99%  | 25,866      | 99%  |
| Greater Boston                | 10    | 0%   | 8     | 0%   | 1           | 0%   | 19          | 0%   |
| Northeast Massachusetts       | 35    | 0%   | 25    | 0%   | 27          | 0%   | 87          | 0%   |
| Southeastern<br>Massachusetts | 3     | 0%   | 4     | 0%   | 4           | 0%   | 11          | 0%   |
| Western Massachusetts         | 25    | 0%   | 33    | 0%   | 28          | 0%   | 86          | 0%   |
| Middlesex County              | 50    | 1%   | 48    | 1%   | 51          | 1%   | 149         | 1%   |
| TOTAL                         | 9,177 | 100% | 9,596 | 100% | 8,818       | 100% | 26,219      | 100% |

### **Chart 2.4**



The following chart illustrates TEC's Patient Panel by town:

#### Chart 2.5

#### TEC Outpatient detail by Town Detail (2015-2017 YTD Nov)

|            |       |     |       |     | 2017<br>YTD |     |             |     |
|------------|-------|-----|-------|-----|-------------|-----|-------------|-----|
| TOWN       | 2015  | %   | 2016  | %   | Nov         | %   | Grand Total | %   |
| WORCESTER  | 1,992 | 22% | 2,191 | 23% | 1,962       | 22% | 6,145       | 22% |
| SHREWSBURY | 395   | 4%  | 378   | 4%  | 406         | 5%  | 1,179       | 4%  |
| AUBURN     | 390   | 4%  | 353   | 4%  | 386         | 4%  | 1,129       | 4%  |
| LEOMINSTER | 430   | 5%  | 384   | 4%  | 330         | 4%  | 1,144       | 4%  |
| MILLBURY   | 294   | 3%  | 325   | 3%  | 311         | 4%  | 930         |