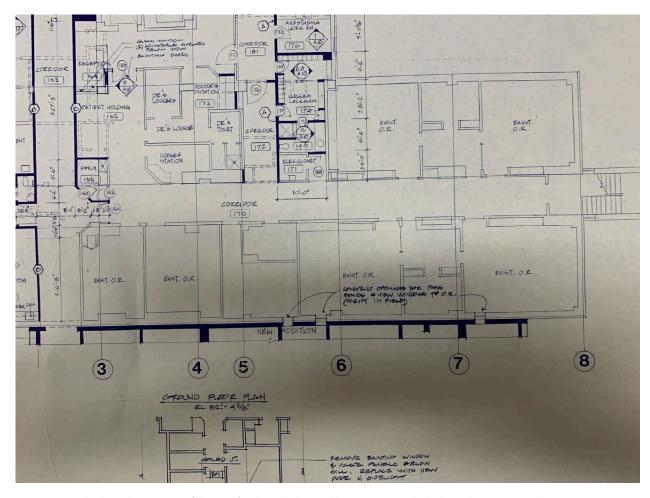

Figure 3 Attached are the pictures of designs for the radiology addition in 1980, which show the existing at that time ORs. According to our director of facilities, OR 6 was converted to storage and OR 5 was converted to a minor procedure room between 2000-2004.