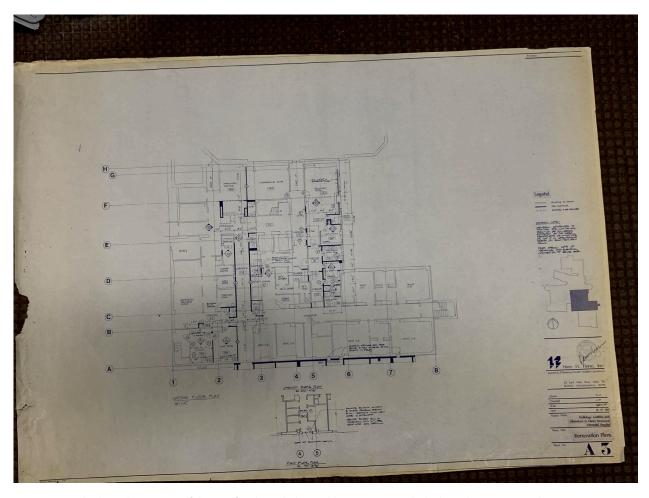

Figure 4 Attached are the pictures of designs for the radiology addition in 1980, which show the existing at that time ORs. According to our director of facilities, OR 6 was converted to storage and OR 5 was converted to a minor procedure room between 2000-2004.