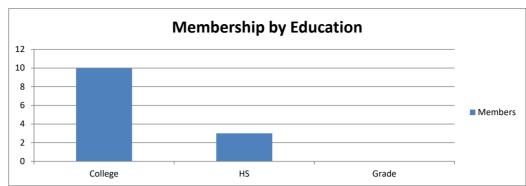

# Age Group 0-18 19-39 40-50 2 51-64 7 65-79 6 80+ 3

Sex Male 5 Female 12

Education
College 10
HS 7

Education Members
College 10
HS 3
Grade 0
13

Employment Members
Employed 8
Unemployed
Retired 5
Disabled 0