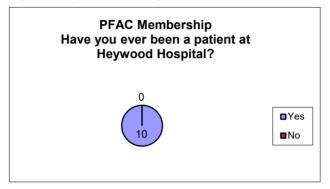

# Have you and/or your family been a patient at Heywood Hospital?

**Yes** 10 **No** 0

If yes, < 1 year 5 > 1 year 5