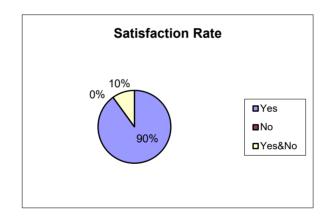

# Was it satisfactory?

| Yes    | 9 |
|--------|---|
| No     |   |
| Yes&No | 1 |

#### If yes, example provided

Staff was very nice/professional I was seen promptly and felt the staff was very professional Doctor was efficient/proper care Attentive staff My husband received excellent care in every unit he was on.

Nurses Friendly

Great caring staff

Very goodcare-efficent nursing care

Professionalism and cmpassion of staff

Extensive testing was able to diagnose cardiac issue on a family member

## If no, example provided

The time spent w/o any interaction with medical personnel was too long.