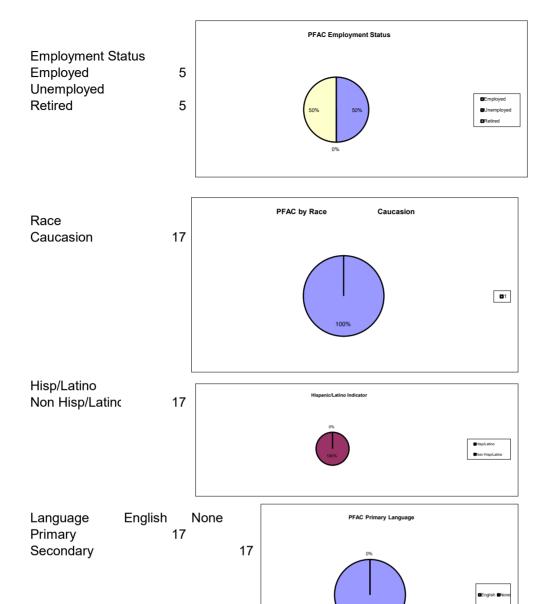

# Age Group 0-18 19-39 40-50 2 51-64 7 65-79 6 80+ 3

Sex Male 5 Female 12

Education
College 10
HS 7

Education Members
College 10
HS 3
Grade 0
13

Employment Members
Employed 8
Unemployed
Retired 5
Disabled 0

Race Members Caucasian 9 Black/Afr Am Asian 0 Am.Ind/Alask Pacls/Hawaiiar other 2 13 \*Black 2nd 1 \*=Biracial 3

Hispanic/Latino Indicator

Latino/Hispanic 3 \*
Non Lat/Hisp 3
\*Bi His/Latino 1

Languages Members
English 10
Spanish 2 \*
Swahili 1 \*
13
\*Billingual 3