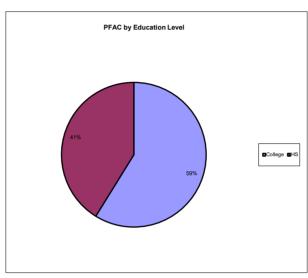

# Age Group 0-18 19-39 40-50 2 51-64 7 65-79 6 80+ 3

Sex Male 5 Female 12

Education
College 10
HS 7

Education Members
College 10
HS 3
Grade 0
13

Employment Members
Employed 8
Unemployed
Retired 5
Disabled 0