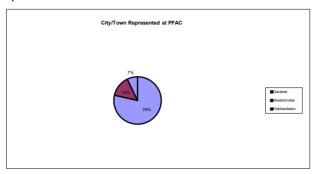

## Membership Demographic Profile

| City/Town Represented |    |
|-----------------------|----|
| Gardner               | 11 |
| Westminster           | 2  |
| Hubbardston           | 1  |
| Holden                | 1  |
| Pelham                | 1  |
| Fitchburg             | 1  |
|                       |    |