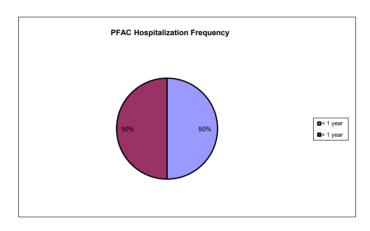

# Have you and/or your family been a patient at Heywood Hospital?

**Yes** 10 **No** 0

If yes, < 1 year 5 > 1 year 5