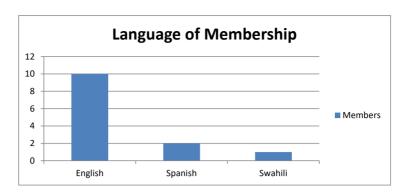

Race Members Caucasian 9 Black/Afr Am Asian 0 Am.Ind/Alask Pacls/Hawaiiar other 2 13 \*Black 2nd 1 \*=Biracial 3

Hispanic/Latino Indicator

Latino/Hispanic 3 \*
Non Lat/Hisp 3
\*Bi His/Latino 1

Languages Members
English 10
Spanish 2 \*
Swahili 1 \*
13
\*Billingual 3