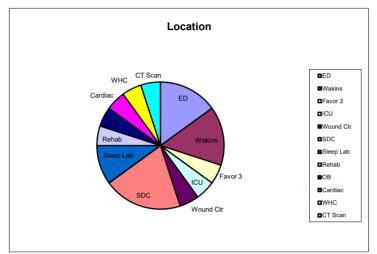

#### Location

| ED        | 3 |
|-----------|---|
| Wakins    | 3 |
| Favor 3   | 1 |
| ICU       | 1 |
| Wound Ct  | 1 |
| SDC       | 4 |
| Sleep Lab | 2 |
| Rehab     | 1 |
| ОВ        | 1 |
| Cardiac   | 1 |
| WHC       | 1 |
| CT Scan   | 1 |