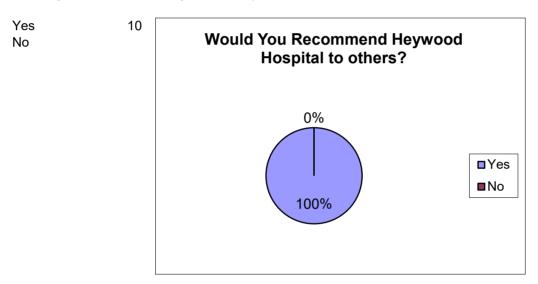

| 1 |
| SDC       | 4 |
| Sleep Lab | 2 |
| Rehab     | 1 |
| ОВ        | 1 |
| Cardiac   | 1 |
| WHC       | 1 |
| CT Scan   | 1 |





# Was it satisfactory?

| Yes    | 9 |
|--------|---|
| No     |   |
| Yes&No | 1 |



#### If yes, example provided

Staff was very nice/professional I was seen promptly and felt the staff was very professional Doctor was efficient/proper care Attentive staff My husband received excellent care in every unit he was on.

Nurses Friendly

Great caring staff

Very goodcare-efficent nursing care

Professionalism and cmpassion of staff

Extensive testing was able to diagnose cardiac issue on a family member

## If no, example provided

The time spent w/o any interaction with medical personnel was too long.

## Would you recommend Heywood Hospital to others?



#### Any thing else to add?

Patient's call for nurse were answered almost immediately. Room was very clean and well taken care of.



# Patient Family Adivsory Council

## Oct-14

## Membership Demographic Profile

| City/Town Represented |    |
|-----------------------|----|
| Gardner               | 11 |
| Westminster           | 2  |
| Hubbardston           | 1  |
| Holden                | 1  |
| Pelham                | 1  |
| Fitchburg             | 1  |
|                       |    |

# Age Group 0-18 19-39 40-50 2 51-64 7 65-79 6 80+ 3





Sex Male 5 Female 12



Education
College 10
HS 7















Education Members
College 10
HS 3
Grade 0
13



Employment Members
Employed 8
Unemployed
Retired 5
Disabled 0



Race Members Caucasian 9 Black/Afr Am Asian 0 Am.Ind/Alask Pacls/H