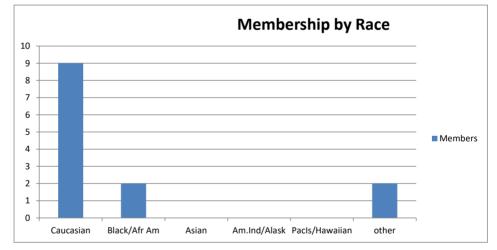

Race Members Caucasian 9 Black/Afr Am Asian 0 Am.Ind/Alask Pacls/Hawaiiar other 2 13 \*Black 2nd 1 \*=Biracial 3

Hispanic/Latino Indicator

Latino/Hispanic 3 \*
Non Lat/Hisp 3
\*Bi His/Latino 1

Languages Members
English 10
Spanish 2 \*
Swahili 1 \*
13
\*Billingual 3