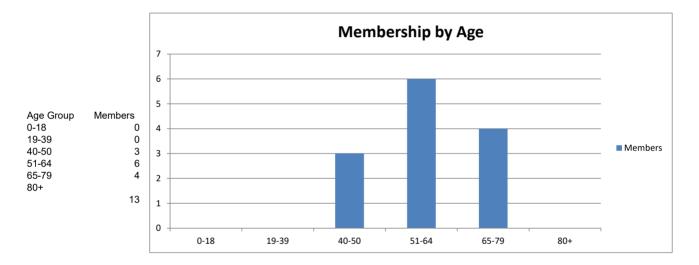

# Age Group 0-18 19-39 40-50 2 51-64 7 65-79 6 80+ 3

Sex Male 5 Female 12

Education
College 10
HS 7

Education Members
College 10
HS 3
Grade 0
13

Employment Members
Employed 8
Unemployed
Retired 5
Disabled 0