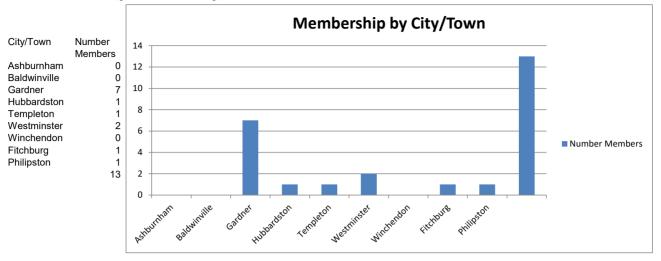

## Membership Demographic Profile

| City/Town Represented |    |
|-----------------------|----|
| Gardner               | 11 |
| Westminster           | 2  |
| Hubbardston           | 1  |
| Holden                | 1  |
| Pelham                | 1  |
| Fitchburg             | 1  |
|                       |    |