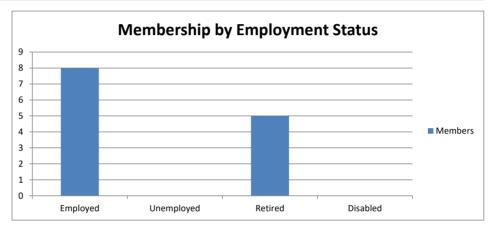

# Age Group 0-18 19-39 40-50 2 51-64 7 65-79 6 80+ 3

Sex Male 5 Female 12

Education
College 10
HS 7

Education Members
College 10
HS 3
Grade 0
13

Employment Members
Employed 8
Unemployed
Retired 5
Disabled 0