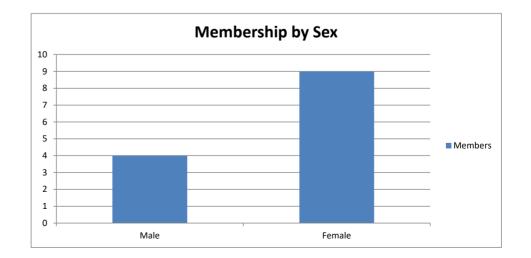

# Age Group 0-18 19-39 40-50 2 51-64 7 65-79 6 80+ 3

Sex Male 5 Female 12

Education
College 10
HS 7

Education Members
College 10
HS 3
Grade 0
13

Employment Members
Employed 8
Unemployed
Retired 5
Disabled 0