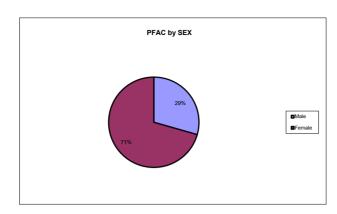

# Age Group 0-18 19-39 40-50 2 51-64 7 65-79 6 80+ 3

Sex Male 5 Female 12

Education
College 10
HS 7

Education Members
College 10
HS 3
Grade 0
13

Employment Members
Employed 8
Unemployed
Retired 5
Disabled 0