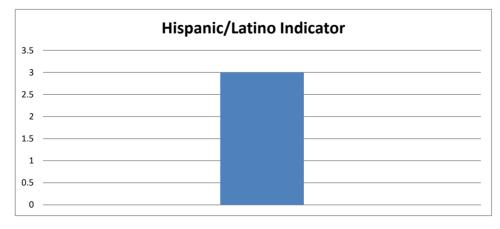

Race Members Caucasian 9 Black/Afr Am Asian 0 Am.Ind/Alask Pacls/Hawaiiar other 2 13 \*Black 2nd 1 \*=Biracial 3

Hispanic/Latino Indicator

Latino/Hispanic 3 \*
Non Lat/Hisp 3
\*Bi His/Latino 1

Languages Members
English 10
Spanish 2 \*
Swahili 1 \*
13
\*Billingual 3